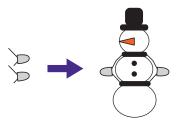

4 Roll out two pieces of black dough for buttons and a small cone with orange dough for the nose. Then place on snowman.

Insert the short leg of each LED into black dough of lower body. Insert the longer legs into black dough of upper body.