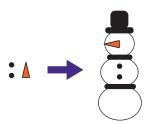

4 Roll out two pieces of black dough for buttons and a small cone with orange dough for the nose. Then place on snowman.

Insert the short leg of each LED into black dough of lower body. Insert the longer legs into black dough of upper body.