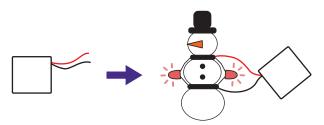

6 Last, insert the red wire from battery into black dough of upper body and the black wire into black dough of lower body. Turn on the battery holder to light up your snowman.