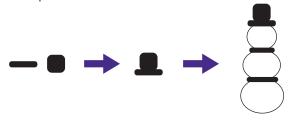

## Snowman

colors needed:

2 Next, roll out four pieces of black dough. Flatten two and place between your white body pieces. (save remaining two for next step)

3 Use the remaining two pieces to create the hat and place on top of snowmans head.