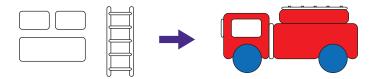

Create a rectangle and taller square out of red dough for the truck's body. Create indents in the dough for wheels.

2 Roll out four pieces of blue dough for the wheels and place within the indents of the truck.

Flatten a piece of white dough and place between the two truck body pieces. Create a small red rectangle and attach to the top of the truck.

Create the ladder and windows using white dough and attach to the truck.