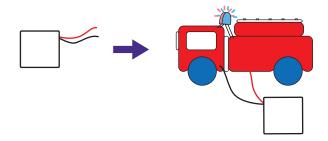

Insert the short legs of LEDs into the head of the truck and the longer legs into the truck body.

6 Last, insert the red wire from the battery into the back of the truck and the black wire into the front. Turn on the battery holder to light up your fire truck!