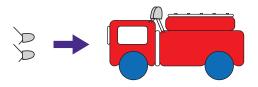

Flatten a piece of white dough and place between the two truck body pieces. Create a small red rectangle and attach to the top of the truck.

Create the ladder and windows using white dough and attach to the truck.