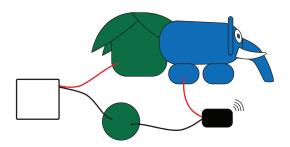

## Elephant & Tree

colors needed:

Oreate the body with a large piece of blue dough and attach four smaller pieces for the legs.

Create the eyes, ears, and trunk using blue and white dough. Attach the pieces to the front of the elephant's body.

3 Roll out two pieces of white dough into cone shapes to create tusks and attach to the elephant.

4 Using your green dough, create the tree trunk and four raindrop shapes for the leaves. Attach the leaves to top of the trunk.

Soll out a ball of green dough. Connect the black wires from the buzzer and battery holder to the green ball. Next, connect the red wire from the battery holder to the tree trunk and the red wire from the buzzer to the elephant. Once you turn on the battery holder, touch the elephant and tree together to make noise!