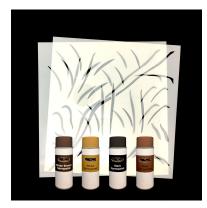

## **Touch-Up Instructions for Hyper Grass Stencil Kit**

Clean the area of the boat or motor you want to touch-up using a wire brush to remove the old paint and any rust or dirt. Clean any loose material using a shop towel and water if necessary. Make sure the area is free of dust or water before painting over it.

## **Hyper Grass Camo**

- 1. Paint a base using the Major Brown spray paint
- 2. Paint large grass shadows using the Main Pattern Stencil and *Straw* spray paint
- 3. Paint a few widely spaced grass highlights using the Highlight Stencil and *Black* spray paint
- 4. Paint a few more widely spaced grass highlights using the Highlight stencil and *Hazel* spray paint

Main Pattern Sample

Highlight Pattern Sample

Hyper Grass Camo Sample

For other instructions and more products visit our website at <u>backwaterperformance.com</u>