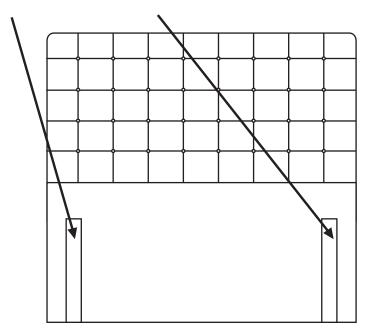

## Attaching the Headboard

- Carefully Remove the packaging from the headboard
- 2 Remove The Bed Fittings If already attached behind the bed.
- Align the headboard behind the bed so that the holes of the headboard match behind the bed. Feed the Bed bolts/fittings throw the headboard in to the bed and tighten it till it is firmly screwed.

Please repeat step 3 for the other side.

Go over the Bed bolts on both the side to make sure both sides are firmly attached.

Bed Bolts/Fittings are NOT Included and can be purchased separately from our store.