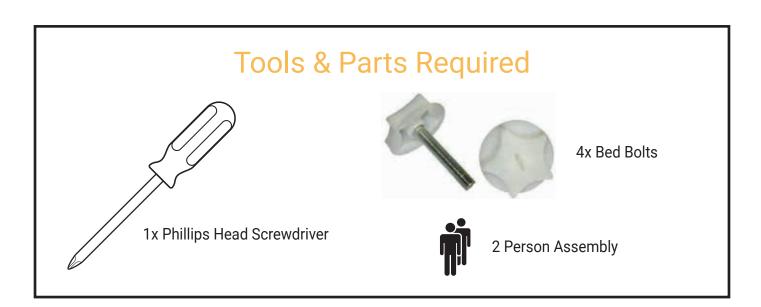

## Attaching the Headboard

- Carefully Remove the packaging from the headboard
- 2 Remove The Bed Fittings If already attached behind the bed.
- Align the headboard behind the bed so that the holes of the headboard match behind the bed. Feed the Bed bolts/fittings throw the headboard in to the bed and tighten it till it is firmly screwed.

Please repeat step 3 for the other side.

Go over the Bed bolts on both the side to make sure both sides are firmly attached.

Bed Bolts/Fittings are NOT Included and can be purchased separately from our store.