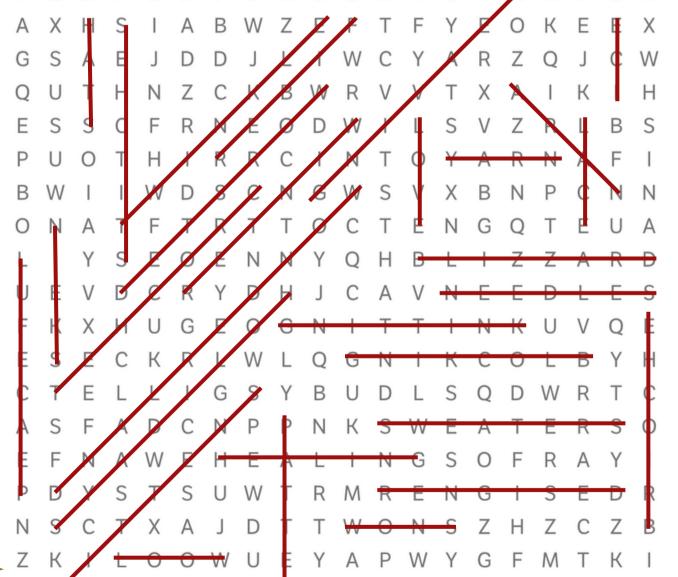

## ANSWER KEY!

| <del>Aran</del>     |
|---------------------|
| Blizzard            |
| Blocking            |
| <del>Brioche</del>  |
| <del>Cardigan</del> |
| <del>Crochet</del>  |
| <del>Designer</del> |
| <del>Fiber</del>    |

| Mittens             |
|---------------------|
| Needles             |
| <del>Pattern</del>  |
| <del>Peaceful</del> |
| <del>Skein</del>    |
| <del>Snow</del>     |
| <del>Stitches</del> |
| <del>Sweaters</del> |

| <del>Twinkle</del>    |
|-----------------------|
| <del>Weaving</del>    |
| Winter                |
| <del>Wonderland</del> |
| ₩ool                  |
| <del>Worsted</del>    |
| <del>Yarn</del>       |
|                       |