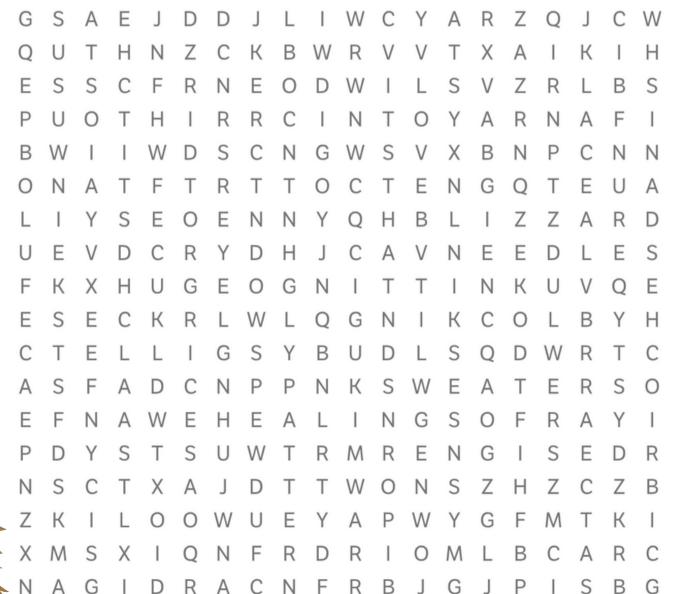

## Bruno's Holiday Word Search Puzzle

Can you help Bruno find "YARN" and the other hidden words? They run vertically, horizontally, forward, backwards and diagonally!

| Hats     |
|----------|
| Healing  |
| Holidays |
| Hooks    |
| Ice      |
| Knitting |
| Lace     |
| Love     |

| Mittens  |
|----------|
| Needles  |
| Pattern  |
| Peaceful |
| Skein    |
| Snow     |
| Stitches |
| Sweaters |

| Twinkle    |
|------------|
| Weaving    |
| Winter     |
| Wonderland |
| Wool       |
| Worsted    |
| Yarn       |
|            |