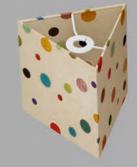

### **Batik Dots**

P78 - Grey

Scan QR or go to: http://bit.ly/imbueP78

P79 - Purple

Scan QR or go to: http://bit.ly/imbueP79

P84 - Red

Scan QR or go to: http://bit.ly/imbueP84

P85 - Natural

Scan QR or go to: http://bit.ly/imbueP85

P86 - Yellow

Scan QR or go to: http://bit.ly/imbueP86

P87 - Green

Scan QR or go to: http://bit.ly/imbueP87

This timeless batik dots design is created by applying wax to our natural lokta. Once dried in the shade, each sheet is then dyed into various colours - and when lit, provides a striking effect.