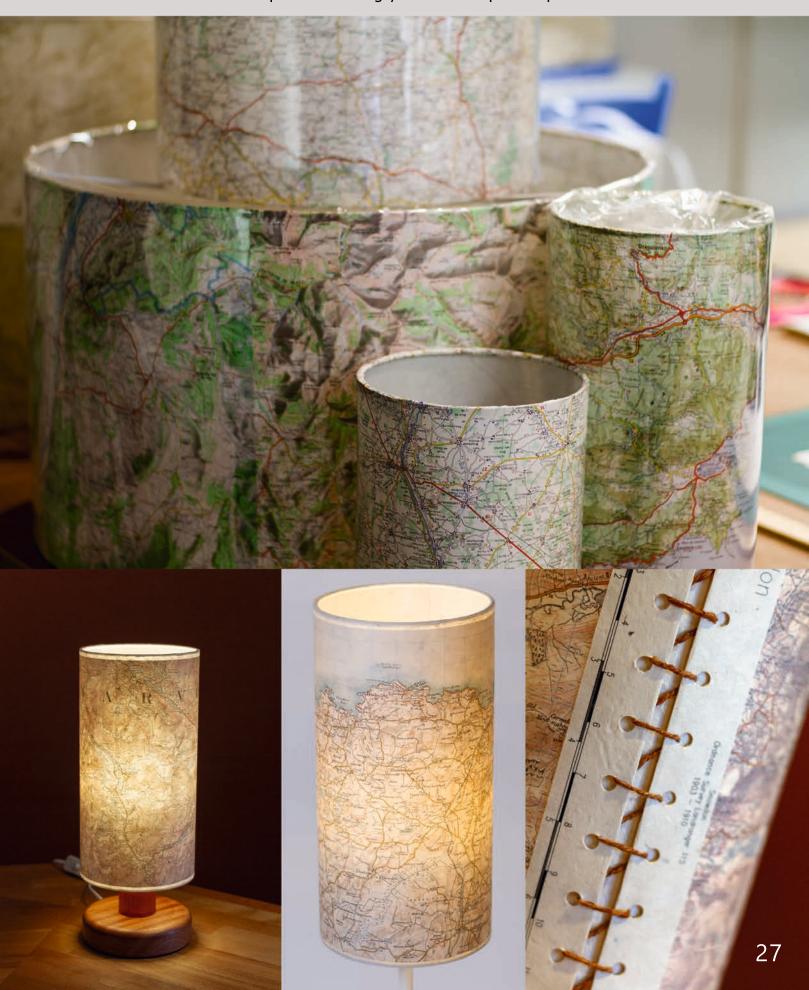

Scan QR or go to: http://bit.ly/cliponshade

All of our map lamp shades are created using original maps. All map lamp shades 30cms tall or over are created using a lokta base shade with the map being wrapped around and laced. We can create lamp shades using your own maps - so please contact us to discuss.