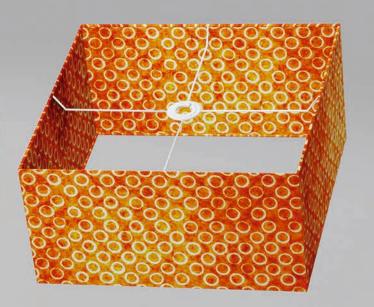

#### **Square Lamp Shades**

20cm (Cube)

Scan QR or go to: http://bit.ly/Square20

20cm (width) 30cm (height)

Scan QR or go to: http://bit.ly/Square20x30

30cm (Cube)

Scan QR or go to: http://bit.ly/Square30

All Frames compatible with BC & ES Fittings. Remove insert ring for ES.