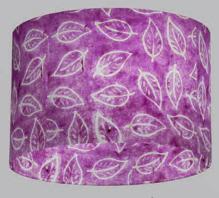

### **Batik Leaf**

P28 - Natural

Scan QR or go to: http://bit.ly/imbueP28

P29 - Green

Scan QR or go to: http://bit.ly/imbucP29

P30 - Red

Scan QR or go to: http://bit.ly/imbucP30

P31 - Blue

Scan QR or go to: http://bit.ly/imbueP31

P66 Camel

Scan QR or go to: http://bit.ly/imbueP66

P67 - Pink

Scan QR or go to: http://bit.ly/imbueP67

P68 - Purple

Scan QR or go to: http://bit.ly/imbueP68

Our lovely batik leaf design is created by applying wax to our natural lokta. Once dried in the shade, each sheet is then dyed into the various colour options to match or compliment your decor