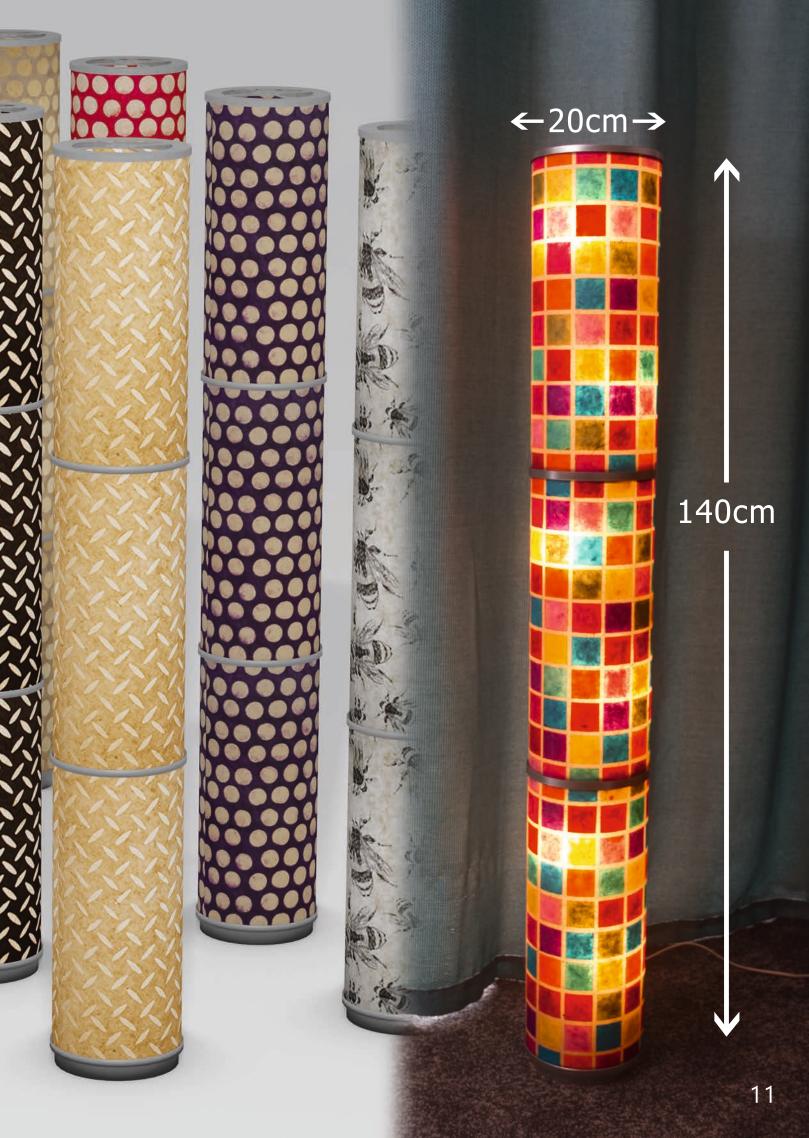

#### **Drum Lamp Shades**

15cm(diameter) 15cm(height)

Scan QR or go to: http://bit.ly/Drum15x15

All of our Lampshades are created using clear PVC Lighting backing to ensure they are safe, rigid and strong.

15cm(diameter) 30cm(height)

Scan QR or go to: http://bit.ly/Drum15x30

15cm(diameter) 20cm(height)

Scan QR or go to: http://bit.ly/Drum15x20

All Frames compatible with BC & ES Fittings. Remove insert ring for ES.