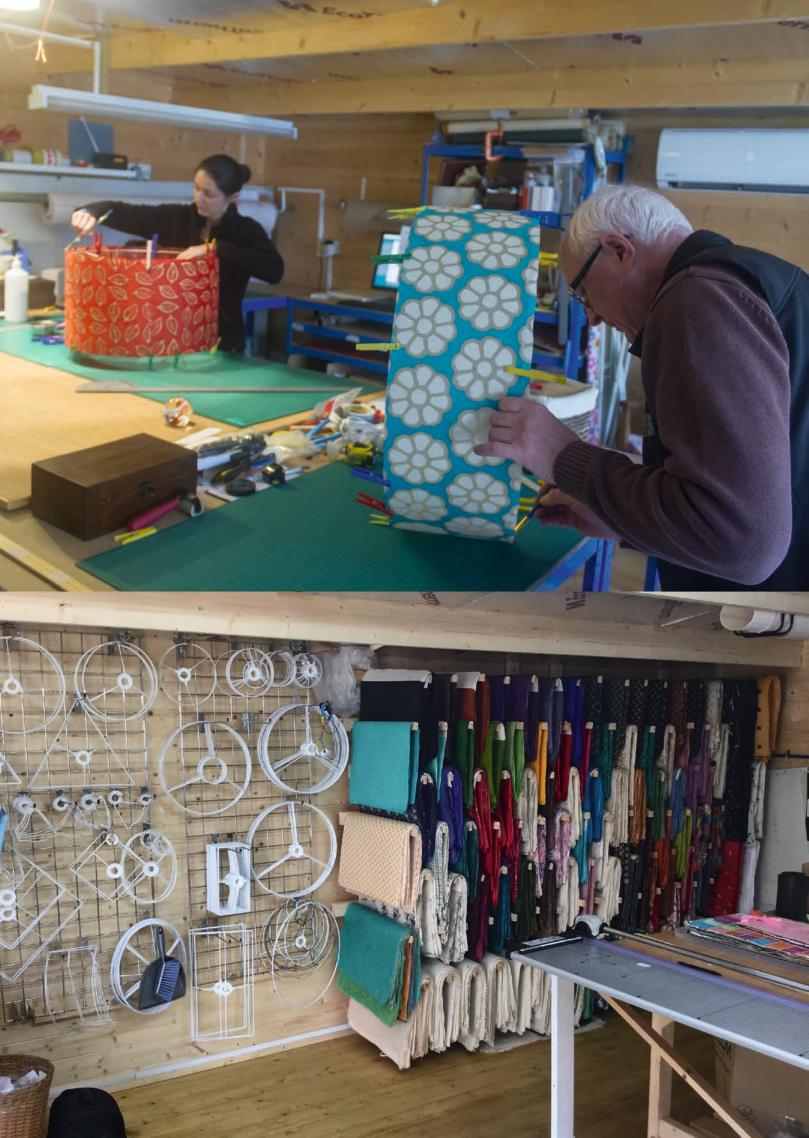

Our company was established in 2008 and over the years we have expanded our lighting range to provide UK made lighting which has the wow factor!

We pride ourselves in sourcing unique papers from around the world to create stunning shades to match or compliment your décor. Our current papers include handmade Lokta paper from Kathmandu, Nepal. This very special paper is made in the traditional way using frames and sunshine! Once handmade the lokta paper has many different techniques applied such as Batik, Screen Printing, Resistance or plain Dyeing.

We have recently sourced a range of stunning Yuzen Washi from Kyoto in Japan - Screen printed to the highest quality, which has proven to be consistently popular with many customers.

Our embroidered non woven fabric is a firm favourite and is sourced from Mumbai in India – take a look on

#### **Drum Lamp Shades**

15cm(diameter) 15cm(height)

Scan QR or go to: http://bit.ly/Drum15x15

All of our Lampshades are created using clear PVC Lighting backing to ensure they are safe, rigid and strong.

All of our Lampshades are created using clear PVC Lighting backing to ensure they are safe, rigid and strong.