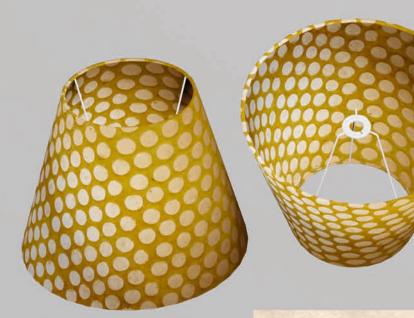

### **Batik Dots**

P78 - Grey

Scan QR or go to: http://bit.ly/imbueP78

P79 - Purple

Scan QR or go to: http://bit.ly/imbueP79

P84 - Red

Scan QR or go to: http://bit.ly/imbueP84

P85 - Natural

Scan QR or go to: http://bit.ly/imbueP85

P86 - Yellow

Scan QR or go to: http://bit.ly/imbueP86

P87 - Green

Scan QR or go to: http://bit.ly/imbueP87

This timeless batik dots design is created by applying wax to our natural lokta. Once dried in the shade, each sheet is then dyed into various colours - and when lit, provides a striking effect.