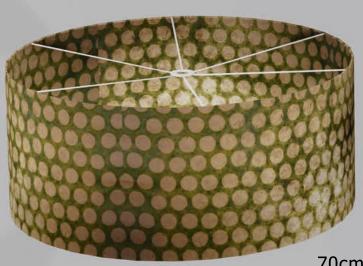

### **Batik Dots**

P78 - Grey

Scan QR or go to: http://bit.ly/imbueP78

P79 - Purple

Scan QR or go to: http://bit.ly/imbueP79

P84 - Red

Scan QR or go to: http://bit.ly/imbueP84

P85 - Natural

Scan QR or go to: http://bit.ly/imbueP85

P86 - Yellow

Scan QR or go to: http://bit.ly/imbueP86

P87 - Green

Scan QR or go to: http://bit.ly/imbueP87

This timeless batik dots design is created by applying wax to our natural lokta. Once dried in the shade, each sheet is then dyed into various colours - and when lit, provides a striking effect.