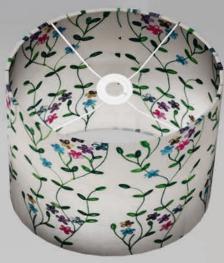

#### **Drum Lamp Shades**

15cm(diameter) 15cm(height)

Scan QR or go to: http://bit.ly/Drum15x15

All of our Lampshades are created using clear PVC Lighting backing to ensure they are safe, rigid and strong.

15cm(diameter) 30cm(height)

Scan QR or go to: http://bit.ly/Drum15x30

15cm(diameter) 20cm(height)

Scan QR or go to: http://bit.ly/Drum15x20

All Frames compatible with BC & ES Fittings. Remove insert ring for ES.

20cm(diameter) 20cm(height)

Scan QR or go to: http://bit.ly/Drum20x20

Lamp Shade Diffusers Page 25

30cm(diameter) 20cm(height)

Scan QR or go to: http://bit.ly/Drum30x20

35cm(diameter) 20cm(height)

Scan QR or go to: http://bit.ly/Drum35x20

25cm(diameter) 25cm(height)

Scan QR or go to: http://bit.ly/Drum25x25

30cm(diameter) 30cm(height)

Scan QR or go to: http://bit.ly/Drum30x30