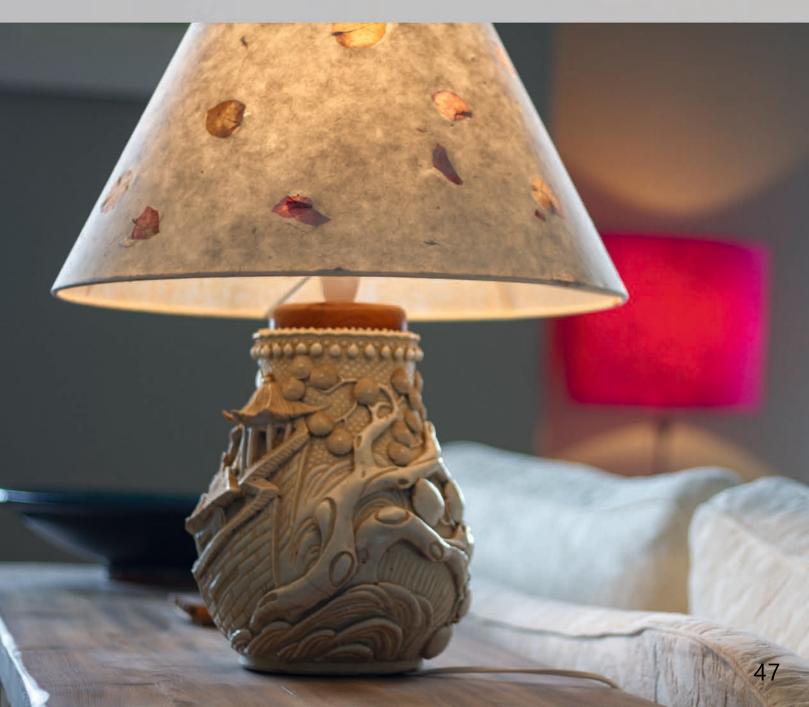

#### Table Lamps

All of our Oak and Sapele wooden bases are handmade by Andy here at imbue lighting.

Our standard range as shown can be teamed with a wide variety of our shades to great effect, so you can mix and match to achieve the perfect look!