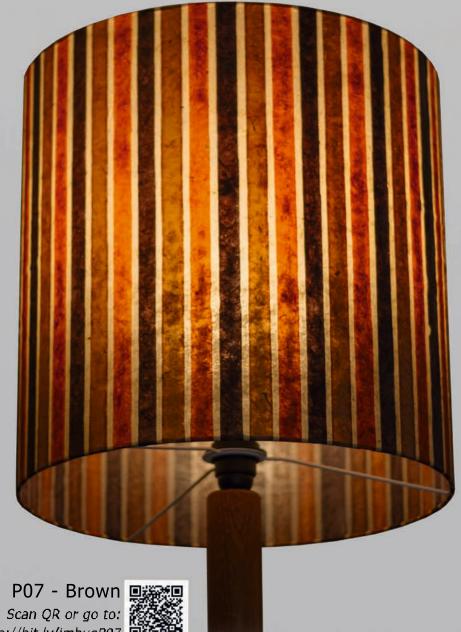

## Batik Stripe

P04 - Pink

P05 - Blue

P06 - Autumn

Scan QR or go to: http://bit.ly/imbueP04

Scan QR or go to: http://bit.ly/imbueP05

Scan QR or go to: http://bit.ly/imbueP06

P08 - Grey

Scan QR or go to: http://bit.ly/imbueP08

http://bit.ly/imbueP07

There are times when your lighting is best when there is no pattern - and our plain dyed colours are perfect for this. The hand made paper will ensure there is still some texture when lit, so plain doesnt mean uninteresting!