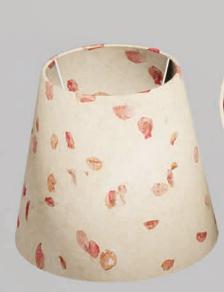

## **Petals**

P32 - Marigold

P33 - Rose

P34 - Cornflower

Scan QR or go to: http://bit.ly/imbueP32

Scan QR or go to: http://bit.ly/imbueP33

Scan QR or go to: http://bit.ly/imbueP34

Our petal papers are often called our prettiest! Each lokta sheet has Cornflower, Rose or Marigold petals embedded during the paper making process and shades made from these designs are as pretty when switched off as when they are lit!