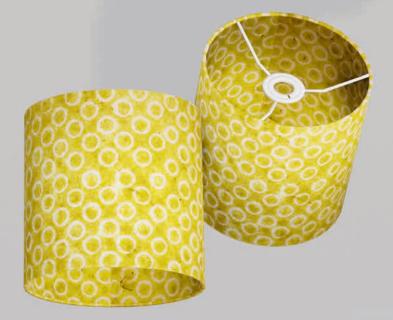

#### **Batik Circles**

P02 - Lime

Scan QR or go to: http://bit.ly/imbueP2

P03 - Orange

Scan QR or go to: http://bit.ly/imbueP3

P71 - Yellow

Scan QR or go to: http://bit.ly/imbueP71

P72 - Blue

Scan QR or go to: http://bit.ly/imbueP72

P73 - Cranberry

Scan QR or go to: http://bit.ly/imbueP73

P74 - Natural

Scan QR or go to: http://bit.ly/imbueP74

P83 - Red

Scan QR or go to: http://bit.ly/imbueP83

This batik design is created by applying wax to natural lokta. Once dried in the shade, each sheet is then dyed into the vibrant colours as shown.