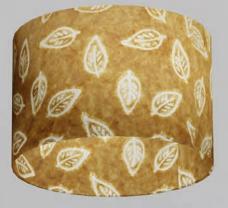

### **Batik Leaf**

P28 - Natural

Scan QR or go to: http://bit.ly/imbueP28

P29 - Green

Scan QR or go to: http://bit.ly/imbucP29

P30 - Red

Scan QR or go to: http://bit.ly/imbucP30

P31 - Blue

Scan QR or go to: http://bit.ly/imbueP31

P66 Camel

Scan QR or go to: http://bit.ly/imbueP66

P67 - Pink

Scan QR or go to: http://bit.ly/imbueP67

P68 - Purple

Scan QR or go to: http://bit.ly/imbueP68

Our lovely batik leaf design is created by applying wax to our natural lokta. Once dried in the shade, each sheet is then dyed into the various colour options to match or compliment your decor