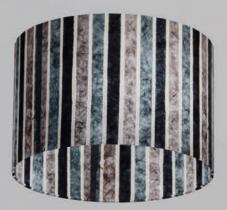

## Batik Stripe

P04 - Pink

P05 - Blue

P06 - Autumn

Scan QR or go to: http://bit.ly/imbueP04

Scan QR or go to: http://bit.ly/imbueP05

Scan QR or go to: http://bit.ly/imbueP06

P08 - Grey

Scan QR or go to: http://bit.ly/imbueP08

http://bit.ly/imbueP07

There are times when your lighting is best when there is no pattern - and our plain dyed colours are perfect for this. The hand made paper will ensure there is still some texture when lit, so plain doesnt mean uninteresting!