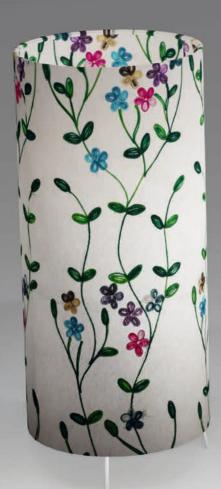

# Batik Multi Coloured Flowers

P35 - Natural

Scan QR or go to: http://bit.ly/imbueP35

Wax is applied to the lokta paper and then the individual flower colours are painted in - such a lovely way to add multiple colours into your room!

P36 - Pink

Scan QR or go to: http://bit.ly/imbueP36

P38 - Purple

Scan QR or go to: http://bit.ly/imbueP38

Our ever popular Flowers on White has been free-hand machine embroidered onto a non woven fabric. Once we have applied our safe and rigid lighting backing - the light shines through to great effect!