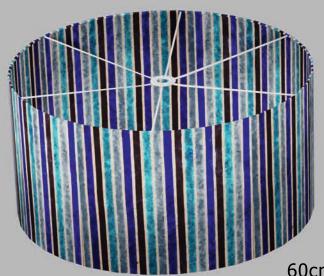

70cm(diameter) 30cm(height)

Phone: +44 1248 422612

Scan QR or go to http://bit.ly/Drum70x30

15