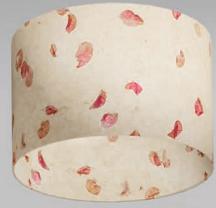

## **Petals**

P32 - Marigold

P33 - Rose

P34 - Cornflower

Scan QR or go to: http://bit.ly/imbueP32

Scan QR or go to: http://bit.ly/imbueP33

Scan QR or go to: http://bit.ly/imbueP34

Our petal papers are often called our prettiest! Each lokta sheet has Cornflower, Rose or Marigold petals embedded during the paper making process and shades made from these designs are as pretty when switched off as when they are lit!