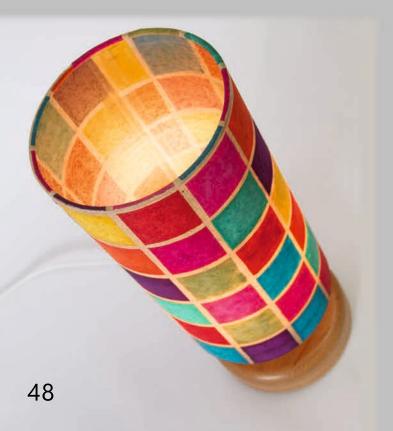

# Free Standing Table Lamps

15cm wide x 35cm high

Scan QR or go to: http://bit.ly/FreeStandingSmall

20cm wide x 45cm high Scan QR or go to:

http://bit.ly/FreeStandingLarge

#### Laser Cut Plywood Table Lamps

11.5cm wide x 17.6cm high

Scan QR or go to: http://bit.ly/LaserSmall 17.6cm wide x 27cm high

Scan QR or go to: http://bit.ly/LascrLarge

BC22 Bulb Holder & Inline Switch.