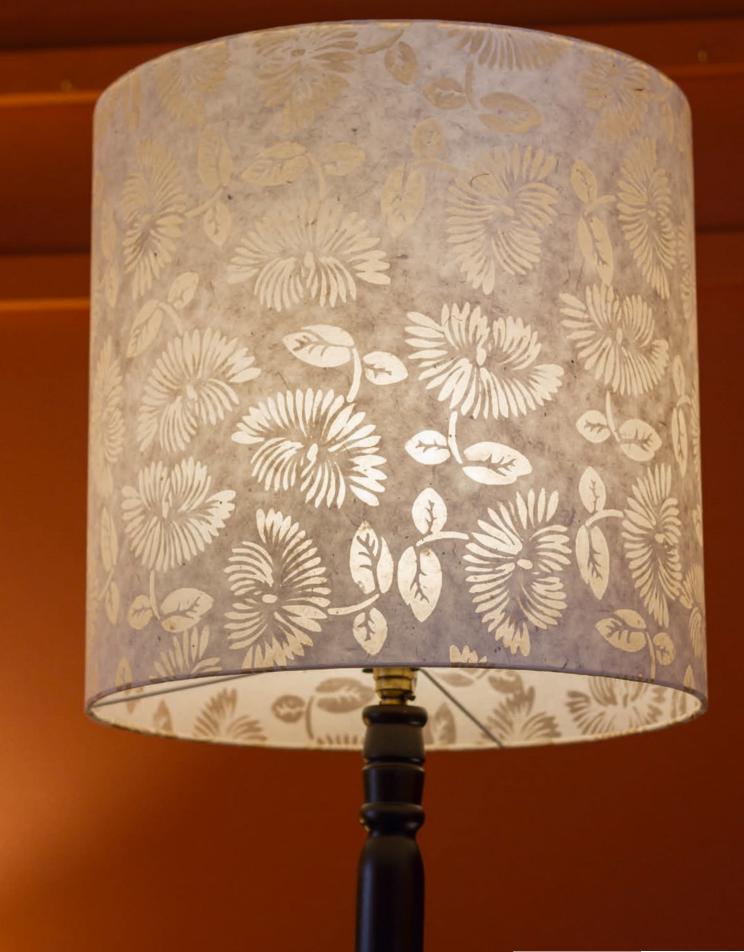

### **Batik Star Flower**

Our pretty batik starflower design is created by applying wax to natural lokta. Once dried in the shade, each sheet is then dyed into the assorted colours as shown. The stylised flower compliments many decors from traditional to modern.