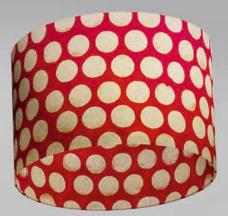

### **Batik Dots**

P78 - Grey

Scan QR or go to: http://bit.ly/imbueP78

P79 - Purple

Scan QR or go to: http://bit.ly/imbueP79

P84 - Red

Scan QR or go to: http://bit.ly/imbueP84

P85 - Natural

Scan QR or go to: http://bit.ly/imbueP85

P86 - Yellow

Scan QR or go to: http://bit.ly/imbueP86

P87 - Green

Scan QR or go to: http://bit.ly/imbueP87

This timeless batik dots design is created by applying wax to our natural lokta. Once dried in the shade, each sheet is then dyed into various colours - and when lit, provides a striking effect.