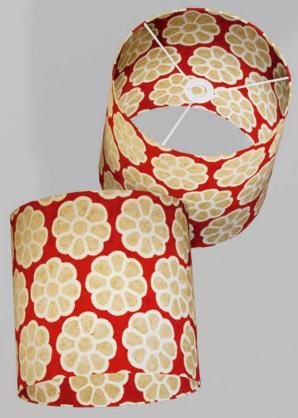

## Batik Big Flower

P17 - Natural

Scan QR or go to: http://bit.ly/imbueP17

P18 - Red

Scan QR or go to: http://bit.ly/imbueP18

P19 - Green

Scan QR or go to: http://bit.ly/imbueP19

P20 - Brown

Scan QR or go to: http://bit.ly/imbueP20

P21 - Lilac

Scan QR or go to: http://bit.ly/imbueP21

P22 - Hot Pink

Scan QR or go to: http://bit.ly/imbueP22

P23 - Teal

Scan QR or go to: http://bit.ly/imbueP23

P24 - Black

Scan QR or go to: http://bit.ly/imbueP24