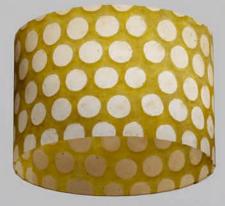

### **Batik Dots**

P78 - Grey

Scan QR or go to: http://bit.ly/imbueP78

P79 - Purple

Scan QR or go to: http://bit.ly/imbueP79

P84 - Red

Scan QR or go to: http://bit.ly/imbueP84

P85 - Natural

Scan QR or go to: http://bit.ly/imbueP85

P86 - Yellow

Scan QR or go to: http://bit.ly/imbueP86

P87 - Green

Scan QR or go to: http://bit.ly/imbueP87

This timeless batik dots design is created by applying wax to our natural lokta. Once dried in the shade, each sheet is then dyed into various colours - and when lit, provides a striking effect.