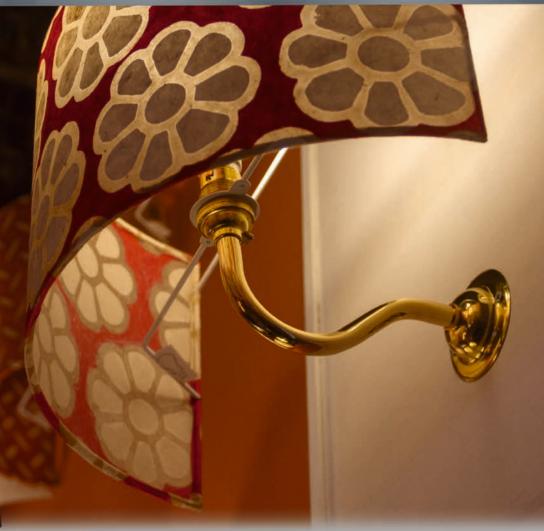

# Wall Lights

36cm (width) x 20cm (height)

Wall mount from hooks or a sconce. BC Lamp Holder

Scan QR or go to: http://bit.ly/imbucWL