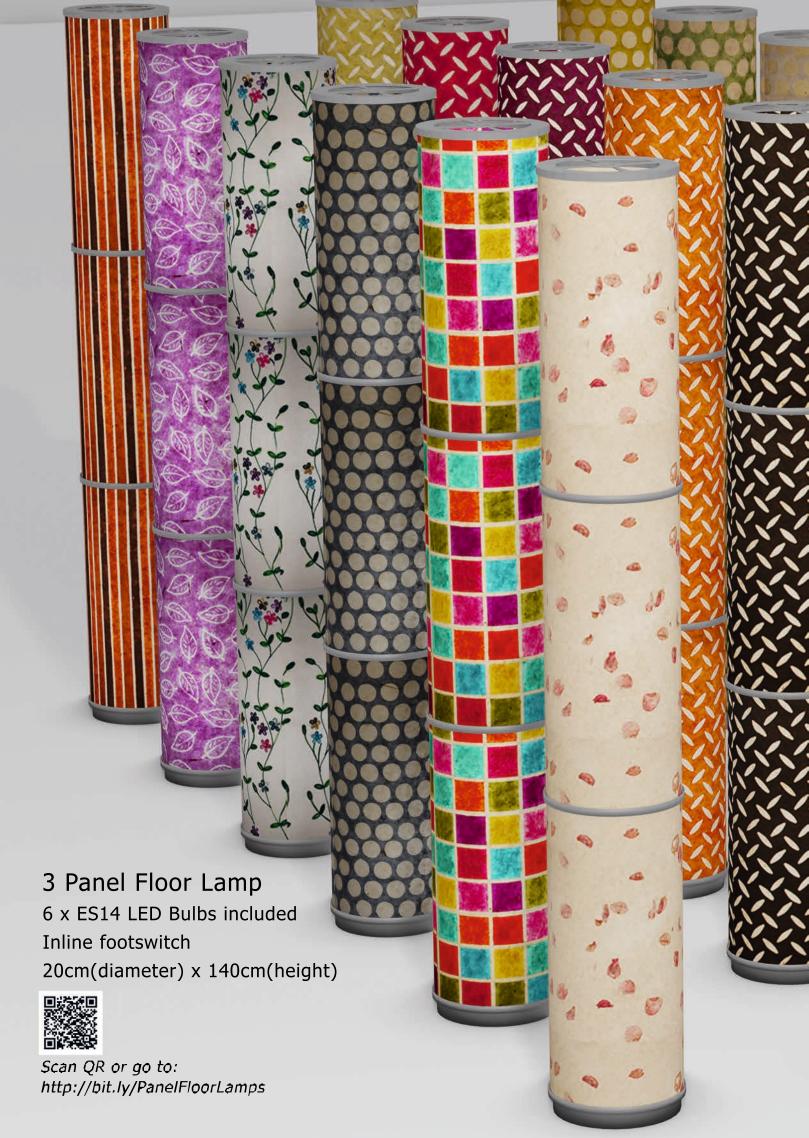

#### **Drum Lamp Shades**

15cm(diameter) 15cm(height)

Scan QR or go to: http://bit.ly/Drum15x15

All of our Lampshades are created using clear PVC Lighting backing to ensure they are safe, rigid and strong.

15cm(diameter) 30cm(height)

Scan QR or go to: http://bit.ly/Drum15x30

15cm(diameter) 20cm(height)

Scan QR or go to: http://bit.ly/Drum15x20

All Frames compatible with BC & ES Fittings. Remove insert ring for ES.