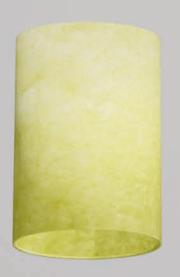

## Plain Dyed Lokta

P54 - Natural

Scan QR or go to: http://bit.ly/imbueP54

P55 - Black

Scan QR or go to: http://bit.ly/imbueP55

P56 - Green

Scan QR or go to: http://bit.ly/imbueP56

P57 - Pink

Scan QR or go to: http://bit.ly/imbueP57

P58 - Brown

Scan QR or go to: http://bit.ly/imbueP58

P59 - Blue

Scan QR or go to: http://bit.ly/imbueP59

P60 - Red

Scan QR or go to: http://bit.ly/imbueP60

P61 - Lime

Scan QR or go to: http://bit.ly/imbueP61

P62 - Yellow

Scan QR or go to: http://bit.ly/imbueP62