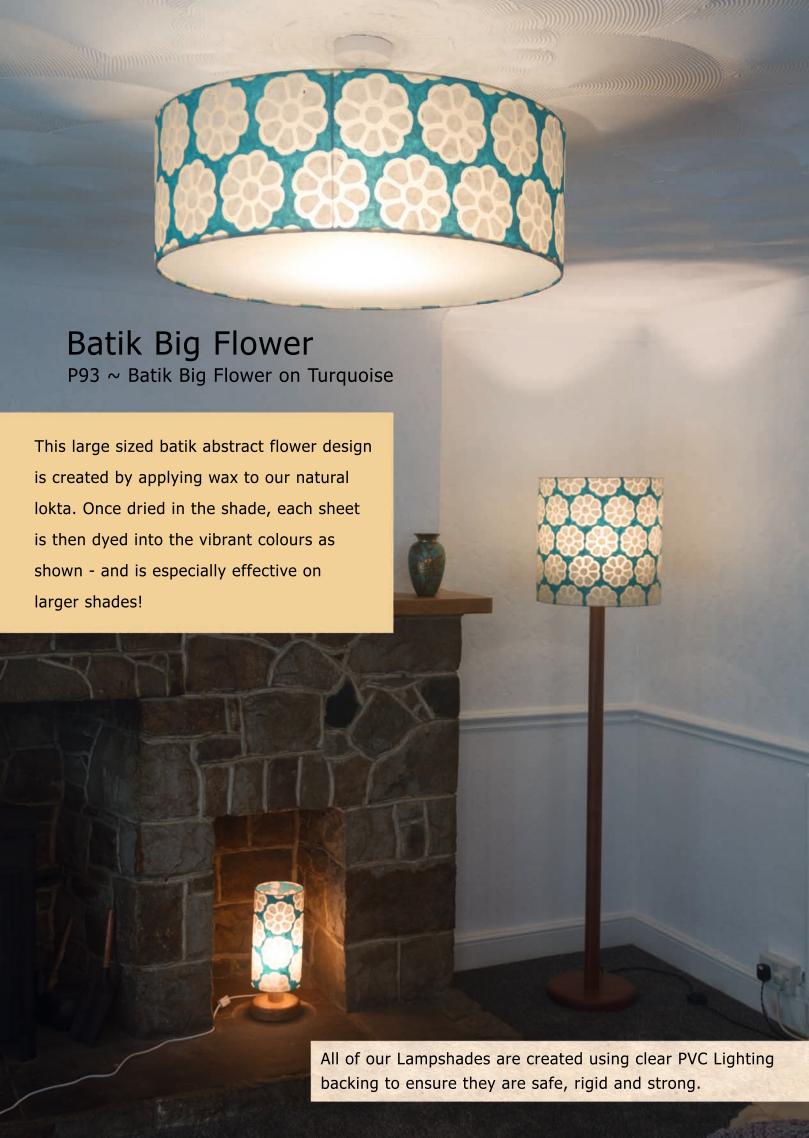

## Batik Big Flower

P17 - Natural

Scan QR or go to: http://bit.ly/imbueP17

P18 - Red

Scan QR or go to: http://bit.ly/imbueP18

P19 - Green

Scan QR or go to: http://bit.ly/imbueP19

P20 - Brown

Scan QR or go to: http://bit.ly/imbueP20

P21 - Lilac

Scan QR or go to: http://bit.ly/imbueP21

P22 - Hot Pink

Scan QR or go to: http://bit.ly/imbueP22

P23 - Teal

Scan QR or go to: http://bit.ly/imbueP23

P24 - Black

Scan QR or go to: http://bit.ly/imbueP24