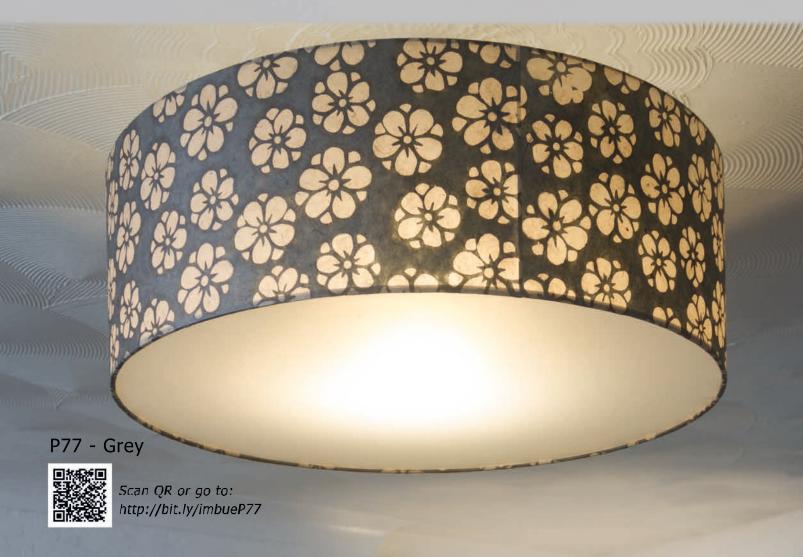

### **Batik Star Flower**

Our pretty batik starflower design is created by applying wax to natural lokta. Once dried in the shade, each sheet is then dyed into the assorted colours as shown. The stylised flower compliments many decors from traditional to modern.