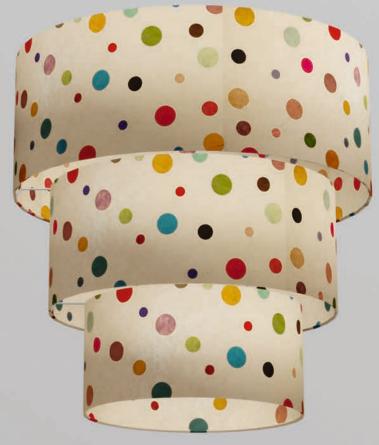

Scan QR or go to: http://bit.ly/TieredB

Top) 50cm x 20cm Middle) 40cm x 17.5cm Bottom) 30cm x 15cm

Scan QR or go to: http://bit.ly/TicredD