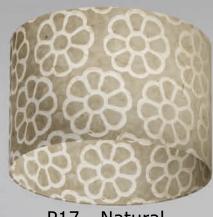

## Batik Big Flower

P17 - Natural

Scan QR or go to: http://bit.ly/imbueP17

P18 - Red

Scan QR or go to: http://bit.ly/imbueP18

P19 - Green

Scan QR or go to: http://bit.ly/imbueP19

P20 - Brown