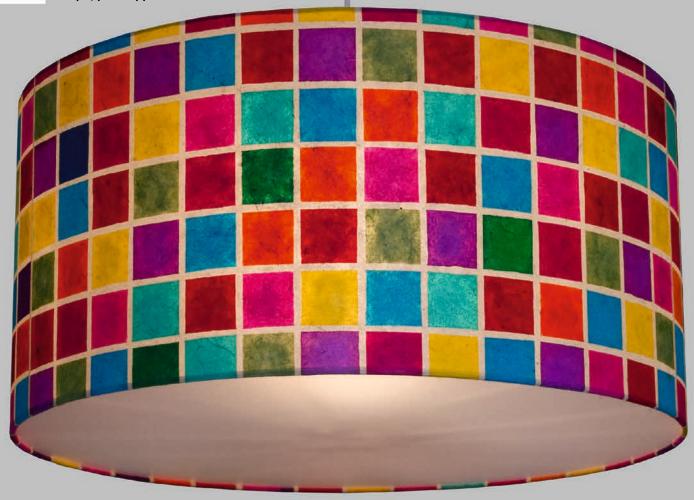

# Batik Multi Square

Scan QR or go to: http://bit.ly/imbueP1

This stunning batik design is created by applying wax to our natural lokta.

Once dried in the shade, each square is then hand dyed into the vibrant colours as shown.