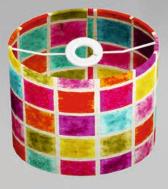

# Batik Multi Square

Scan QR or go to: http://bit.ly/imbueP1

This stunning batik design is created by applying wax to our natural lokta.

Once dried in the shade, each square is then hand dyed into the vibrant colours as shown.