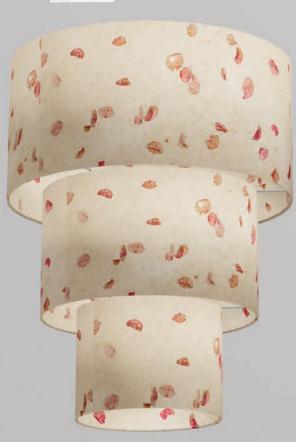

Scan QR or go to: http://bit.ly/TieredB

Top) 50cm x 20cm Middle) 40cm x 17.5cm Bottom) 30cm x 15cm

Scan QR or go to: http://bit.ly/TicredD