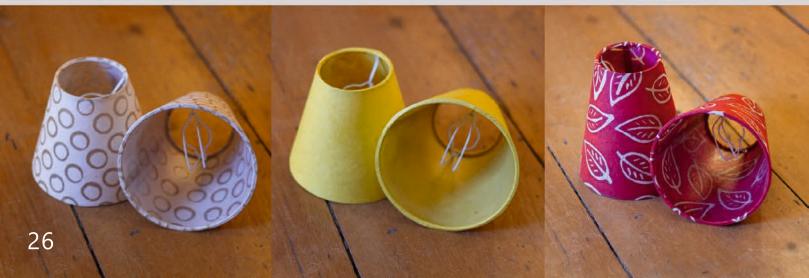

## Conical Lamp Shades

15cm(top) 30cm(bottom) 22cm(height)

Scan QR or go to: http://bit.ly/ConicalA

In addition to the sizes shown we can make bespoke sizes upon request.

23cm(top) 35cm(bottom) 31cm(height)

Scan QR or go to: http://bit.ly/ConicalB

23cm(top) 40cm(bottom) 31cm(height)

Scan QR or go to: http://bit.ly/ConicalC

All of our Lampshades are created using clear PVC Lighting backing to ensure they are safe, rigid and strong.