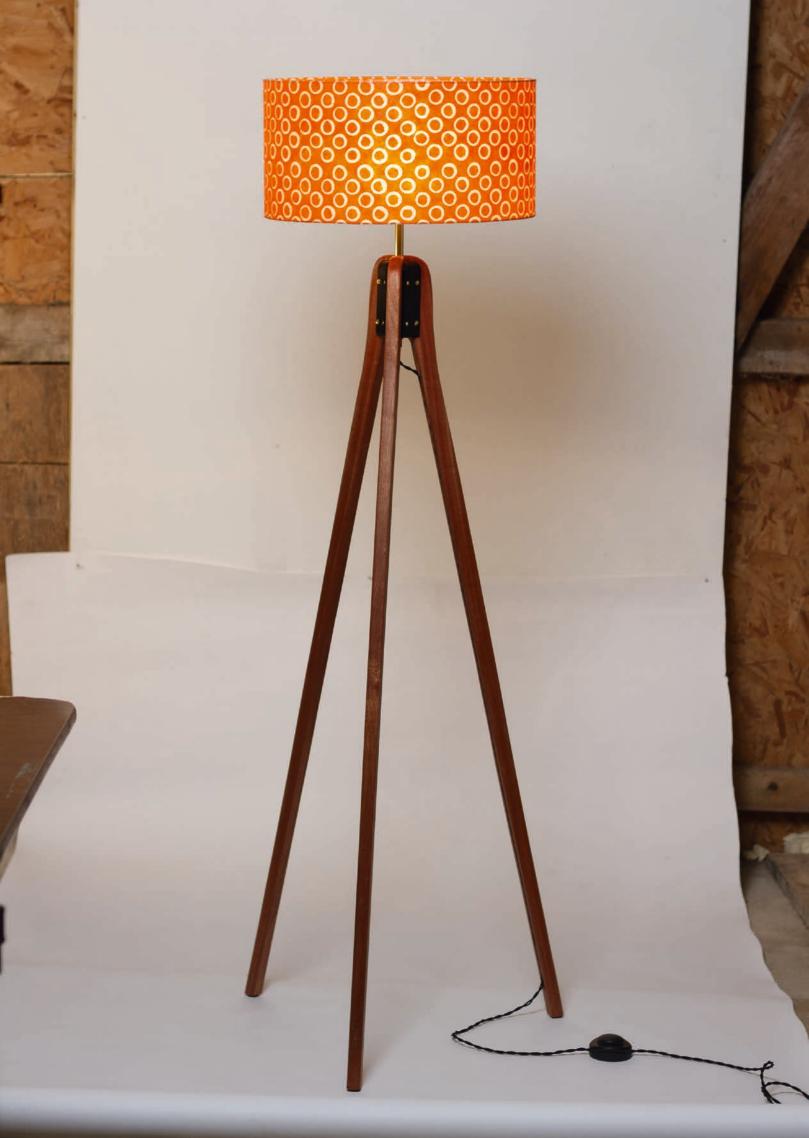

traditional way using frames and sunshine! Once handmade the lokta paper has many different techniques applied such as Batik, Screen Printing, Resistance or plain Dyeing.

We have recently sourced a range of stunning Yuzen Washi from Kyoto in Japan - Screen printed to the highest quality, which has proven to be consistently popular with many customers.

Our embroidered non woven fabric is a firm favourite and is sourced from Mumbai in India – take a look on



A warm welcome awaits you at our Menai Bridge shop on the beautiful Isle of Anglesey.

We have two floors to explore!

01248 422612 21 High Street, Menai Bridge, Anglesey, LL59 8EE



# Table of Contents

Floor Lamps page 4 - 11

Lamp Shades page 12 - 27

Table Lamps page 28 - 31

Swatches page 32 - 57











#### Oak Tripods















#### **Drum Lamp Shades**



15cm(diameter) 15cm(height)



Scan QR or go to: http://bit.ly/Drum15x15

All of our Lampshades are created using clear PVC Lighting backing to ensure they are safe, rigid and strong.



15cm(diameter) 30cm(height)



Scan QR or go to: http://bit.ly/Drum15x30





15cm(diameter) 20cm(height)



Scan QR or go to: http://bit.ly/Drum15x20

All Frames compatible with BC & ES Fittings. Remove insert ring for ES.





20cm(diameter) 20cm(height)



Scan QR or go to: http://bit.ly/Drum20x20



Lamp Shade Diffusers Page 25



30cm(diameter) 20cm(height)



Scan QR or go to: http://bit.ly/Drum30x20



35cm(diameter) 20cm(height)



Scan QR or go to: http://bit.ly/Drum35x20



25cm(diameter) 25cm(height)



Scan QR or go to: http://bit.ly/Drum25x25



30cm(di