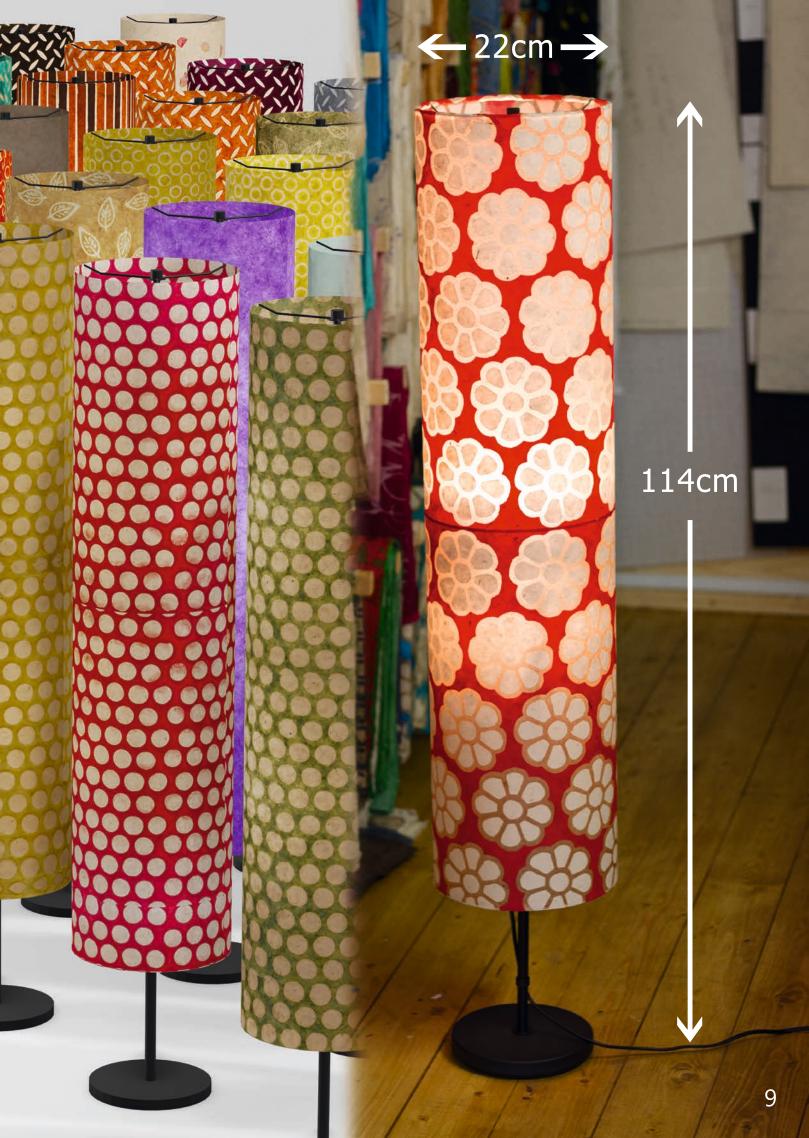

#### **Drum Lamp Shades**

15cm(diameter) 15cm(height)

Scan QR or go to: http://bit.ly/Drum15x15

All of our Lampshades are created using clear PVC Lighting backing to ensure they are safe, rigid and strong.

15cm(diameter) 30cm(height)

Scan QR or go to: http://bit.ly/Drum15x30

15cm(diameter) 20cm(height)

Scan QR or go to: http://bit.ly/Drum15x20

All Frames compatible with BC & ES Fittings. Remove insert ring for ES.