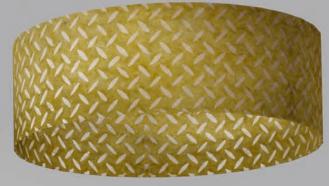

## **Batik Tread Plate**

P10 - Natural

Scan QR or go to: http://bit.ly/imbueP10

P11 - Black

Scan QR or go to: http://bit.ly/imbueP11

P12 - Terracotta

Scan QR or go to: http://bit.ly/imbueP12

P13 - Purple

Scan QR or go to: http://bit.ly/imbueP13

P14 - Cranberry

Scan QR or go to: http://bit.ly/imbueP14

P15 - Mint Green

Scan QR or go to: http://bit.ly/imbueP15

P88 - Grey

Scan QR or go to: http://bit.ly/imbucP88

P89 - Yellow

Scan QR or go to: http://bit.ly/imbueP89

P90 - Red

Scan QR or go to: http://bit.ly/imbucP90