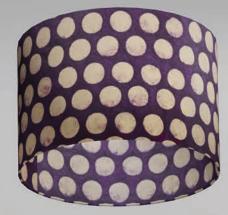

### **Batik Dots**

P78 - Grey

Scan QR or go to: http://bit.ly/imbueP78

P79 - Purple

Scan QR or go to: http://bit.ly/imbueP79

P84 - Red

Scan QR or go to: http://bit.ly/imbueP84

P85 - Natural

Scan QR or go to: http://bit.ly/imbueP85

P86 - Yellow

Scan QR or go to: http://bit.ly/imbueP86

P87 - Green

Scan QR or go to: http://bit.ly/imbueP87

This timeless batik dots design is created by applying wax to our natural lokta. Once dried in the shade, each sheet is then dyed into various colours - and when lit, provides a striking effect.