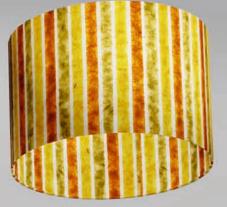

## Batik Stripe

P04 - Pink

P05 - Blue

P06 - Autumn

Scan QR or go to: http://bit.ly/imbueP04

Scan QR or go to: http://bit.ly/imbueP05

Scan QR or go to: http://bit.ly/imbueP06

P08 - Grey

Scan QR or go to: http://bit.ly/imbueP08

http://bit.ly/imbueP07

There are times when your lighting is best when there is no pattern - and our plain dyed colours are perfect for this. The hand made paper will ensure there is still some texture when lit, so plain doesnt mean uninteresting!