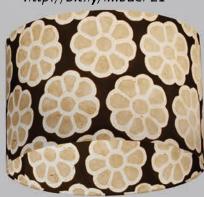

## Batik Big Flower

P17 - Natural

Scan QR or go to: http://bit.ly/imbueP17

P18 - Red

Scan QR or go to: http://bit.ly/imbueP18

P19 - Green

Scan QR or go to: http://bit.ly/imbueP19

P20 - Brown

Scan QR or go to: http://bit.ly/imbueP20

P21 - Lilac

Scan QR or go to: http://bit.ly/imbueP21

P22 - Hot Pink

Scan QR or go to: http://bit.ly/imbueP22

P23 - Teal

Scan QR or go to: http://bit.ly/imbueP23

P24 - Black

Scan QR or go to: http://bit.ly/imbueP24