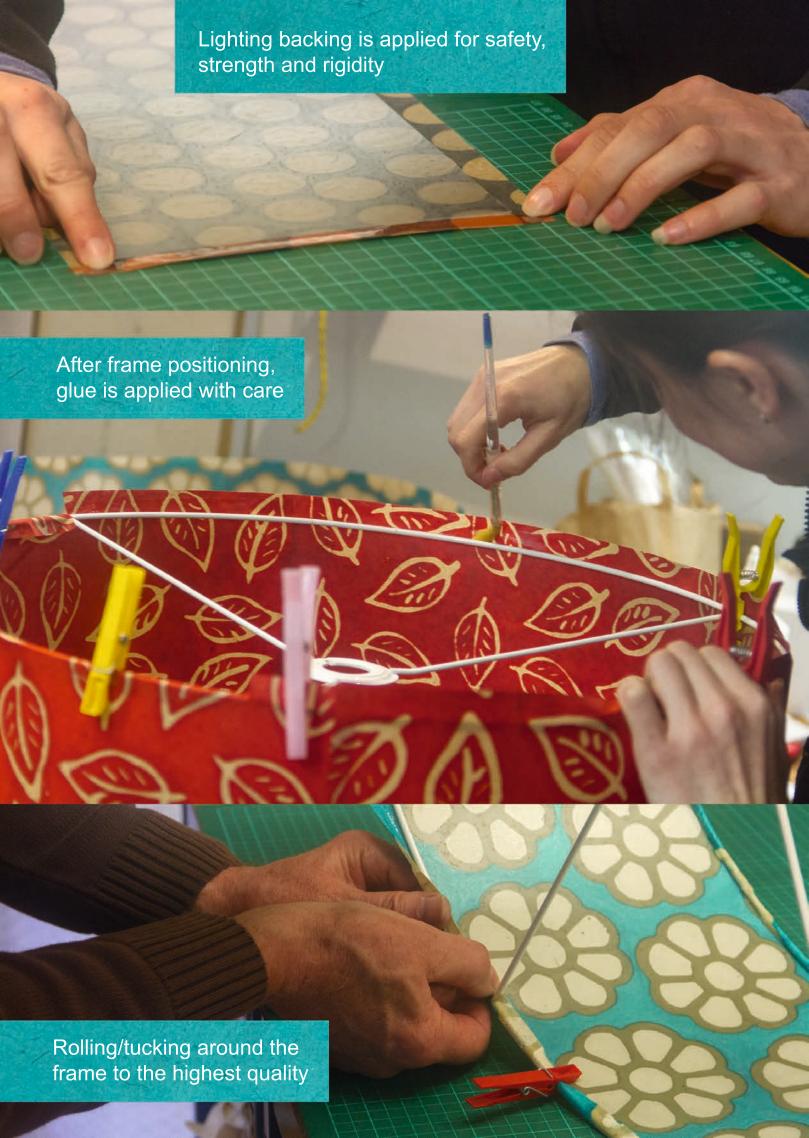

#### **Drum Lamp Shades**

15cm(diameter) 15cm(height)

Scan QR or go to: http://bit.ly/Drum15x15

All of our Lampshades are created using clear PVC Lighting backing to ensure they are safe, rigid and strong.

#### **Oval Lamp Shades**

20cm(width) 20cm(height) 13cm(depth)

Scan QR or go to: http://bit.ly/Oval20x20x13

All of our Lampshades are created using clear PVC Lighting backing to ensure they are safe, rigid and strong.

Scan QR or go to: http://bit.ly/ConicalB

23cm(top) 40cm(bottom) 31cm(height)

Scan QR or go to: http://bit.ly/ConicalC

All of our Lampshades are created using clear PVC Lighting backing to ensure they are safe, rigid and strong.

All of our Lampshades are created using clear PVC Lighting backing to ensure they are safe, rigid and strong.