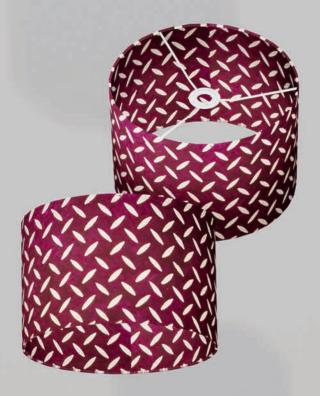

## **Batik Tread Plate**

P10 - Natural

Scan QR or go to: http://bit.ly/imbueP10

P11 - Black

Scan QR or go to: http://bit.ly/imbueP11

P12 - Terracotta

Scan QR or go to: http://bit.ly/imbueP12

P13 - Purple

Scan QR or go to: http://bit.ly/imbueP13

P14 - Cranberry

Scan QR or go to: http://bit.ly/imbueP14

P15 - Mint Green

Scan QR or go to: http://bit.ly/imbueP15

P88 - Grey

Scan QR or go to: http://bit.ly/imbucP88

P89 - Yellow

Scan QR or go to: http://bit.ly/imbueP89

P90 - Red

Scan QR or go to: http://bit.ly/imbucP90