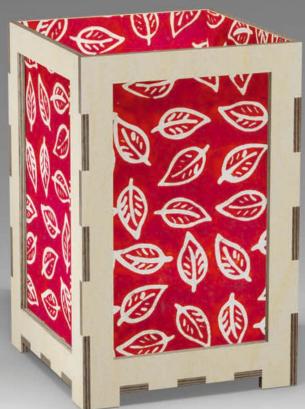

### **Batik Leaf**

P28 - Natural

Scan QR or go to: http://bit.ly/imbueP28

P29 - Green

Scan QR or go to: http://bit.ly/imbucP29

P30 - Red

Scan QR or go to: http://bit.ly/imbucP30

P31 - Blue

Scan QR or go to: http://bit.ly/imbueP31

P66 Camel

Scan QR or go to: http://bit.ly/imbueP66

P67 - Pink

Scan QR or go to: http://bit.ly/imbueP67

P68 - Purple

Scan QR or go to: http://bit.ly/imbueP68

Our lovely batik leaf design is created by applying wax to our natural lokta. Once dried in the shade, each sheet is then dyed into the various colour options to match or compliment your decor