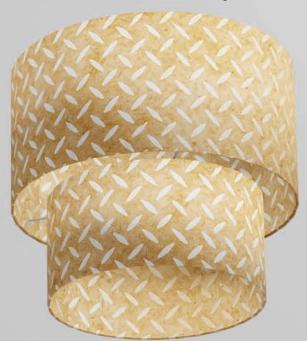

#### Tiered Lamp Shades

Top) 30cm x 20cm Bottom) 20cm x 15cm

Scan QR or go to: http://bit.ly/Tiered∧

Top) 40cm x 20cm Middle) 30cm x 17.5cm Bottom) 20cm x 15cm

Scan QR or go to: http://bit.ly/TieredC

Top) 40cm x 20cm Bottom) 30cm x 15cm