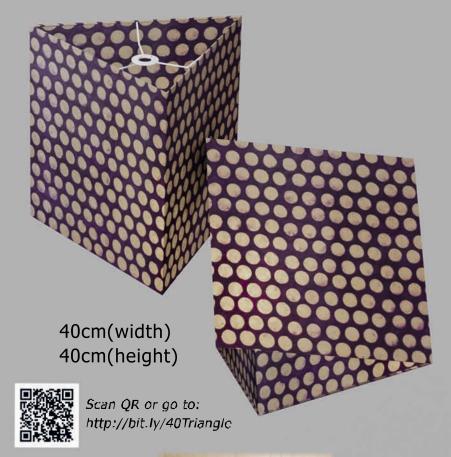

## Triangular Lamp Shades

20cm(width) 20cm(height)

Scan QR or go to: hllp://bil.ly/20Triangle

20cm(width) 30cm(height)

Scan QR or go to: http://bit.ly/20x30Triangle

40cm(width) 20cm(height)

Scan QR or go to: http://bit.ly/40x20Triangle