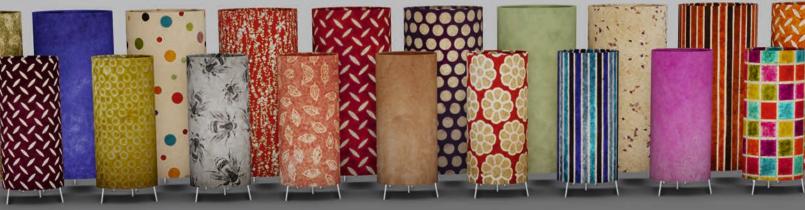

#### Oak Tripods

#### **Drum Lamp Shades**

15cm(diameter) 15cm(height)

Scan QR or go to: http://bit.ly/Drum15x15

All of our Lampshades are created using clear PVC Lighting backing to ensure they are safe, rigid and strong.

#### **Drum Lamp Shades**