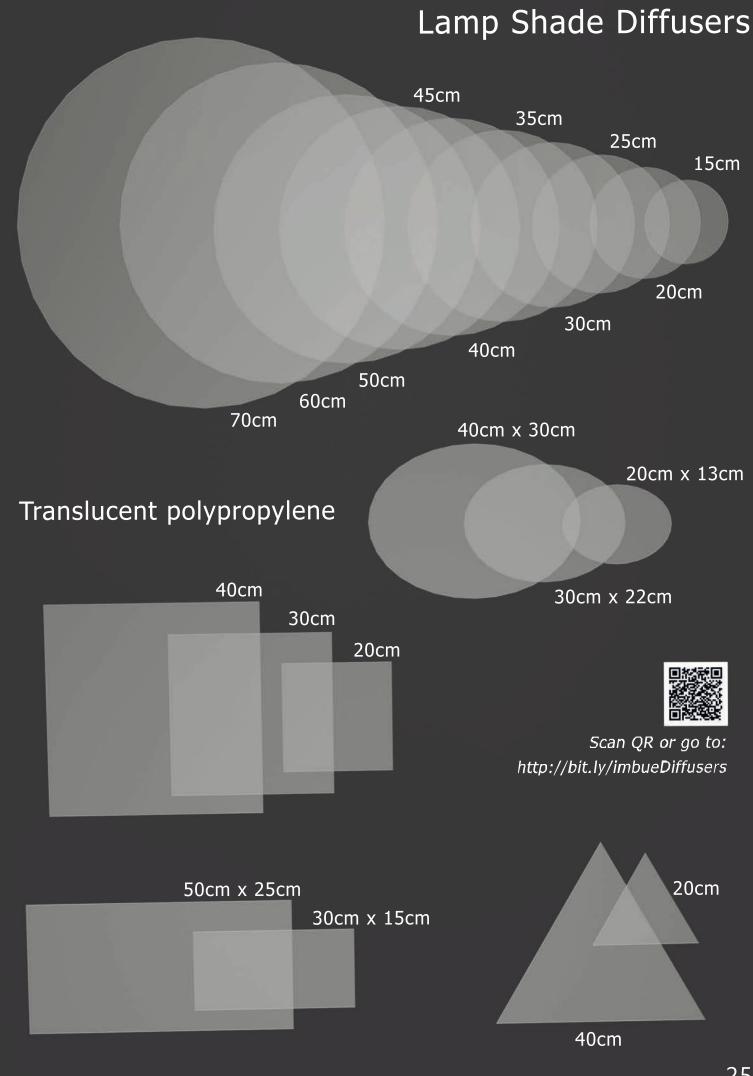

#### **Drum Lamp Shades**

15cm(diameter) 15cm(height)

Scan QR or go to: http://bit.ly/Drum15x15

All of our Lampshades are created using clear PVC Lighting backing to ensure they are safe, rigid and strong.

20cm(diameter) 20cm(height)

Scan QR or go to: http://bit.ly/Drum20x20

Lamp Shade Diffusers Page 25

30cm(diameter) 20cm(height)

Scan QR or go to: http://bit.ly/Drum30x20

35cm(diameter) 20cm(height)

Scan QR or go to: http://bit.ly/Drum35x20

Lamp Shade Diffusers Page 25

30cm(width) 30cm(height) 22cm(depth)

Scan QR go to: http://bit.ly/Oval30x30x22

40cm(width) 20cm(height) 30cm(depth)

Scan QR or go to: http://bit.ly/Oval40x20x30

40cm(width) 30cm(height) 30cm(depth)

40cm (width) 20cm (height)

Scan QR or go to: http://bit.ly/Square40x20

Lamp Shade Diffusers Page 25

40cm (Cube)

Scan QR or go to: http://bit.ly/Square40

# Rectangular Lamp Shades

30cm(width) 20cm(height) 15cm(depth)

Scan QR or go to: http://bit.ly/Rect30x20x15

30cm(width) 30cm(height) 15cm(depth)

Scan QR or go to: http://bit.ly/Rect30x30x15

Lamp Shade Diffusers Page 25

Lamp Shade Diffusers Page 25