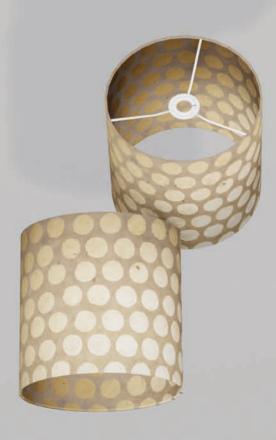

### **Batik Dots**

P78 - Grey

Scan QR or go to: http://bit.ly/imbueP78

P79 - Purple

Scan QR or go to: http://bit.ly/imbueP79

P84 - Red

Scan QR or go to: http://bit.ly/imbueP84

P85 - Natural

Scan QR or go to: http://bit.ly/imbueP85

P86 - Yellow

Scan QR or go to: http://bit.ly/imbueP86

P87 - Green

Scan QR or go to: http://bit.ly/imbueP87

This timeless batik dots design is created by applying wax to our natural lokta. Once dried in the shade, each sheet is then dyed into various colours - and when lit, provides a striking effect.