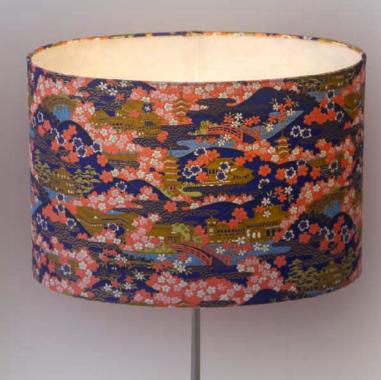

## Peach Daisies

Scan QR or go to: http://bit.ly/imbueW07

Cranes
Scan QR or go to:

http://bit.ly/imbucW05

Kyoto Scan QR or go to: http://bit.ly/imbueW06

Pink Cherry Blossom

Scan QR or go to: http://bit.ly/imbueW02

Gold Waves

Scan QR or go to: http://bit.ly/imbueW03

We have carefully selected our seven Yuzen Washi designs directly from our supplier in Kyoto, Japan.

All of our yuzen washi designs feature opaque and translucent pigments which gives a unique look to every lamp shade whether lit or unlit.