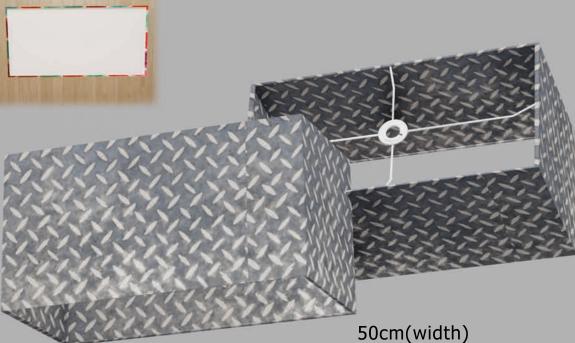

# Rectangular Lamp Shades

30cm(width) 20cm(height) 15cm(depth)

Scan QR or go to: http://bit.ly/Rect30x20x15

30cm(width) 30cm(height) 15cm(depth)

Scan QR or go to: http://bit.ly/Rect30x30x15

Lamp Shade Diffusers Page 25

All Frames compatible with BC & ES Fittings. Remove insert ring for ES.

50cm(width) 25cm(height) 25cm(depth)

Scan QR or go to: http://bit.ly/Rect50x25x25