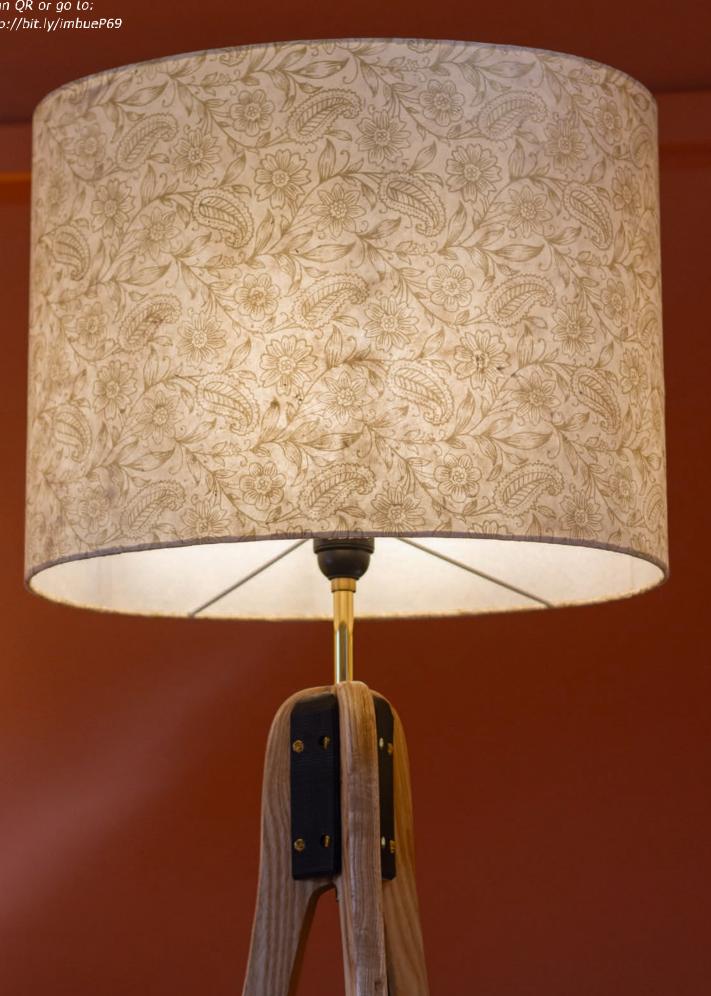

## Garden Gold Screen Print

50

Once the beautiful natural lokta paper has been dried in the sun it is then Screen Printed in a Gold colour with this sophisticated and classy paisley effect design!

Scan QR or go to: http://bit.ly/imbueP69