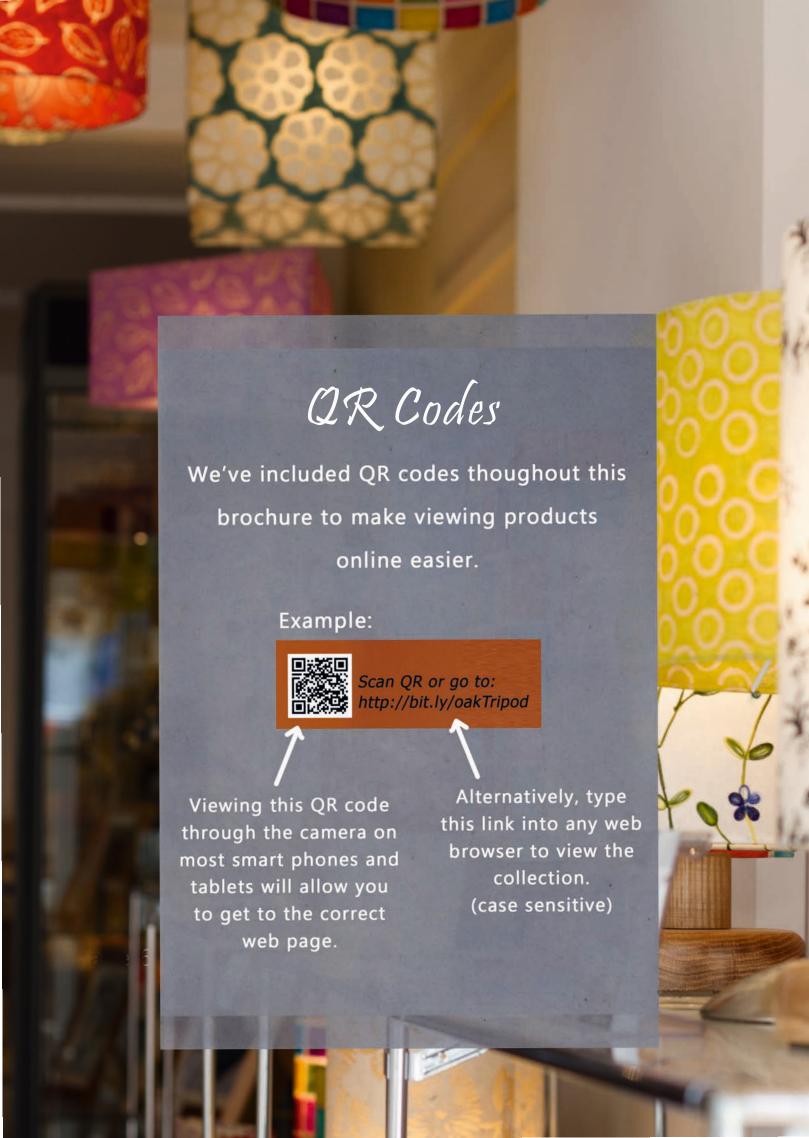

#### **Drum Lamp Shades**

15cm(diameter) 15cm(height)

Scan QR or go to: http://bit.ly/Drum15x15

All of our Lampshades are created using clear PVC Lighting backing to ensure they are safe, rigid and strong.