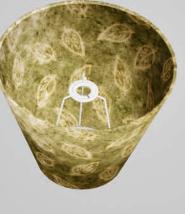

### **Batik Leaf**

P28 - Natural

Scan QR or go to: http://bit.ly/imbueP28

P29 - Green

Scan QR or go to: http://bit.ly/imbucP29

P30 - Red

Scan QR or go to: http://bit.ly/imbucP30

P31 - Blue

Scan QR or go to: http://bit.ly/imbueP31

P66 Camel

Scan QR or go to: http://bit.ly/imbueP66

P67 - Pink

Scan QR or go to: http://bit.ly/imbueP67

P68 - Purple

Scan QR or go to: http://bit.ly/imbueP68

Our lovely batik leaf design is created by applying wax to our natural lokta. Once dried in the shade, each sheet is then dyed into the various colour options to match or compliment your decor