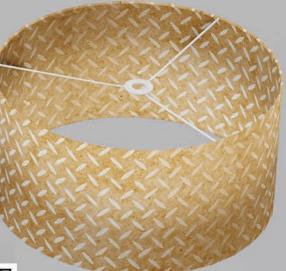

## **Batik Tread Plate**

P10 - Natural

Scan QR or go to: http://bit.ly/imbueP10

P11 - Black

Scan QR or go to: http://bit.ly/imbueP11

P12 - Terracotta

Scan QR or go to: http://bit.ly/imbueP12

P13 - Purple

Scan QR or go to: http://bit.ly/imbueP13

P14 - Cranberry

Scan QR or go to: http://bit.ly/imbueP14

P15 - Mint Green

Scan QR or go to: http://bit.ly/imbueP15

P88 - Grey

Scan QR or go to: http://bit.ly/imbucP88

P89 - Yellow

Scan QR or go to: http://bit.ly/imbueP89

P90 - Red

Scan QR or go to: http://bit.ly/imbucP90