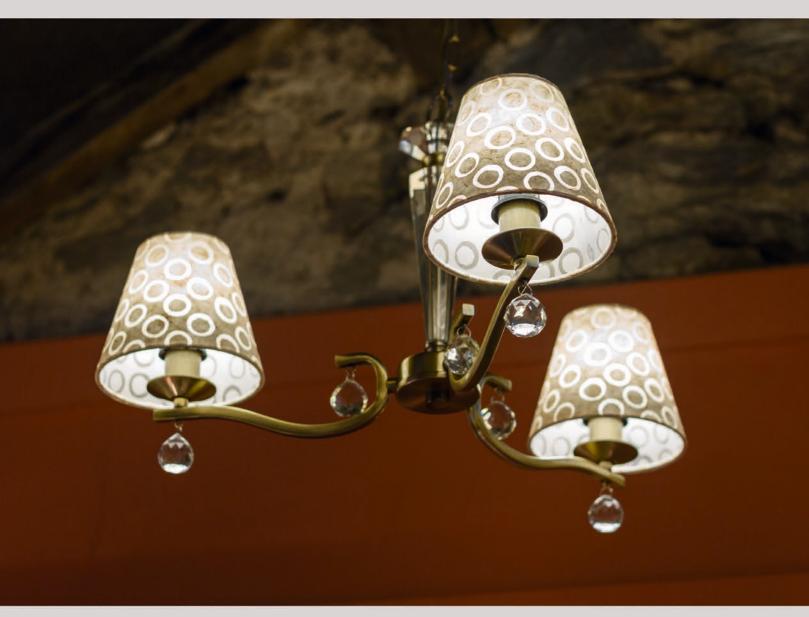

#### Clip on Lamp Shades

This range of shades uses a frame which directly clips onto a candle bulb or golf ball bulb. These shades are often found on wall sconces and chandelier pendants. Bring your existing fitment to life by replacing your existing shades with our beautiful designs and colours!