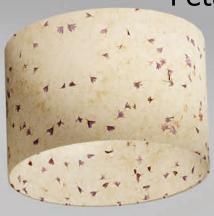

## **Petals**

P32 - Marigold

P33 - Rose

P34 - Cornflower

Scan QR or go to: http://bit.ly/imbueP32

Scan QR or go to: http://bit.ly/imbueP33

Scan QR or go to: http://bit.ly/imbueP34

Our petal papers are often called our prettiest! Each lokta sheet has Cornflower, Rose or Marigold petals embedded during the paper making process and shades made from these designs are as pretty when switched off as when they are lit!