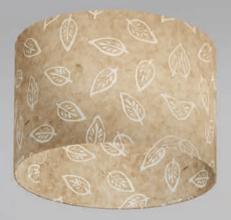

### **Batik Leaf**

P28 - Natural

Scan QR or go to: http://bit.ly/imbueP28

P29 - Green

Scan QR or go to: http://bit.ly/imbucP29

P30 - Red

Scan QR or go to: http://bit.ly/imbucP30

P31 - Blue

Scan QR or go to: http://bit.ly/imbueP31

P66 Camel

Scan QR or go to: http://bit.ly/imbueP66

P67 - Pink

Scan QR or go to: http://bit.ly/imbueP67

P68 - Purple

Scan QR or go to: http://bit.ly/imbueP68

Our lovely batik leaf design is created by applying wax to our natural lokta. Once dried in the shade, each sheet is then dyed into the various colour options to match or compliment your decor