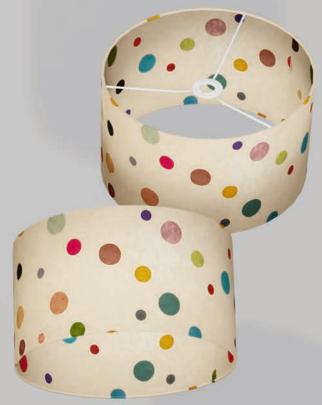

### **Batik Dots**

P78 - Grey

Scan QR or go to: http://bit.ly/imbueP78

P79 - Purple

Scan QR or go to: http://bit.ly/imbueP79

P84 - Red

Scan QR or go to: http://bit.ly/imbueP84

P85 - Natural

Scan QR or go to: http://bit.ly/imbueP85

P86 - Yellow

Scan QR or go to: http://bit.ly/imbueP86

P87 - Green

Scan QR or go to: http://bit.ly/imbueP87

This timeless batik dots design is created by applying wax to our natural lokta. Once dried in the shade, each sheet is then dyed into various colours - and when lit, provides a striking effect.