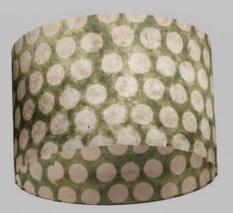

### **Batik Dots**

P78 - Grey

Scan QR or go to: http://bit.ly/imbueP78

P79 - Purple

Scan QR or go to: http://bit.ly/imbueP79

P84 - Red

Scan QR or go to: http://bit.ly/imbueP84

P85 - Natural

Scan QR or go to: http://bit.ly/imbueP85

P86 - Yellow

Scan QR or go to: http://bit.ly/imbueP86

P87 - Green

Scan QR or go to: http://bit.ly/imbueP87

This timeless batik dots design is created by applying wax to our natural lokta. Once dried in the shade, each sheet is then dyed into various colours - and when lit, provides a striking effect.