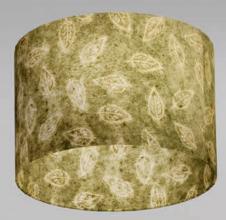

### **Batik Leaf**

P28 - Natural

Scan QR or go to: http://bit.ly/imbueP28

P29 - Green

Scan QR or go to: http://bit.ly/imbucP29

P30 - Red

Scan QR or go to: http://bit.ly/imbucP30

P31 - Blue

Scan QR or go to: http://bit.ly/imbueP31

P66 Camel

Scan QR or go to: http://bit.ly/imbueP66

P67 - Pink

Scan QR or go to: http://bit.ly/imbueP67

P68 - Purple

Scan QR or go to: http://bit.ly/imbueP68

Our lovely batik leaf design is created by applying wax to our natural lokta. Once dried in the shade, each sheet is then dyed into the various colour options to match or compliment your decor