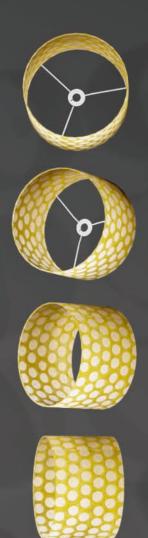

### **Batik Dots**

P78 - Grey

Scan QR or go to: http://bit.ly/imbueP78

P79 - Purple

Scan QR or go to: http://bit.ly/imbueP79

P84 - Red

Scan QR or go to: http://bit.ly/imbueP84

P85 - Natural

Scan QR or go to: http://bit.ly/imbueP85

P86 - Yellow

Scan QR or go to: http://bit.ly/imbueP86

P87 - Green

Scan QR or go to: http://bit.ly/imbueP87

This timeless batik dots design is created by applying wax to our natural lokta. Once dried in the shade, each sheet is then dyed into various colours - and when lit, provides a striking effect.

All of our Lampshades are created using clear PVC Lighting backing to ensure they are safe, rigid and strong.