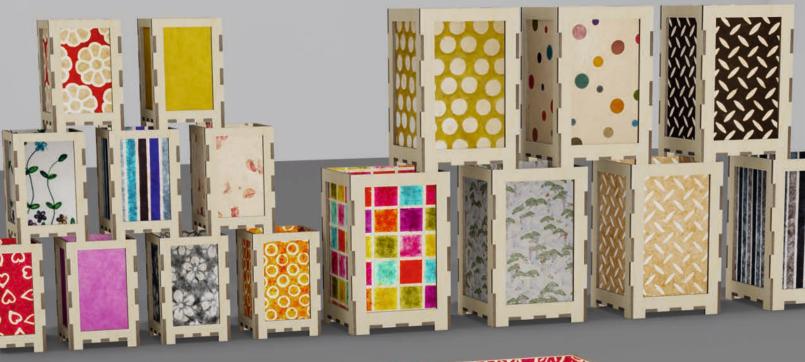

#### Laser Cut Plywood Table Lamps

11.5cm wide x 17.6cm high

Scan QR or go to: http://bit.ly/LaserSmall 17.6cm wide x 27cm high

Scan QR or go to: http://bit.ly/LascrLarge

BC22 Bulb Holder & Inline Switch.

Designed by Sam James Design https://www.behance.net/samjames2073b1