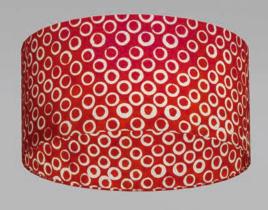

#### **Batik Circles**

P02 - Lime

Scan QR or go to: http://bit.ly/imbueP2

P03 - Orange

Scan QR or go to: http://bit.ly/imbueP3

P71 - Yellow

Scan QR or go to: http://bit.ly/imbueP71

P72 - Blue

Scan QR or go to: http://bit.ly/imbueP72

P73 - Cranberry

Scan QR or go to: http://bit.ly/imbueP73

P74 - Natural

Scan QR or go to: http://bit.ly/imbueP74

P83 - Red

Scan QR or go to: http://bit.ly/imbueP83

This batik design is created by applying wax to natural lokta. Once dried in the shade, each sheet is then dyed into the vibrant colours as shown.