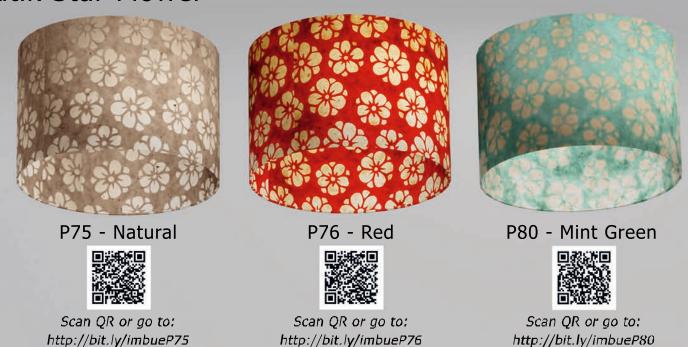

### **Batik Star Flower**

Our pretty batik starflower design is created by applying wax to natural lokta. Once dried in the shade, each sheet is then dyed into the assorted colours as shown. The stylised flower compliments many decors from traditional to modern.