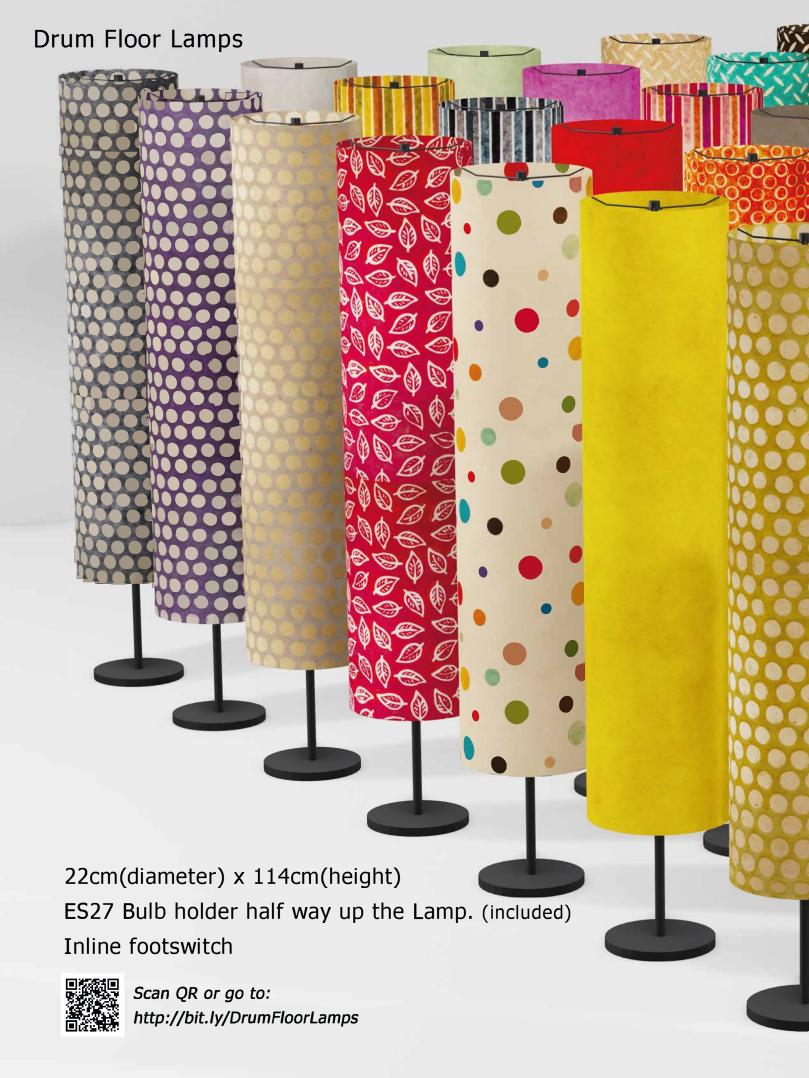

#### **Drum Lamp Shades**

15cm(diameter) 15cm(height)

Scan QR or go to: http://bit.ly/Drum15x15

All of our Lampshades are created using clear PVC Lighting backing to ensure they are safe, rigid and strong.

15cm(diameter) 30cm(height)

Scan QR or go to: http://bit.ly/Drum15x30

15cm(diameter) 20cm(height)

Scan QR or go to: http://bit.ly/Drum15x20

All Frames compatible with BC & ES Fittings. Remove insert ring for ES.

20cm(diameter) 20cm(height)

Scan QR or go to: http://bit.ly/Drum20x20

Lamp Shade Diffusers Page 25

30cm(diameter) 20cm(height)

Scan QR or go to: http://bit.ly/Drum30x20

35cm(diameter) 20cm(height)

Scan QR or go to: http://bit.ly/Drum35x20

25cm(diameter) 25cm(height)

Scan QR or go to: http://bit.ly/Drum25x25

30cm(diameter) 30cm(height)

Scan QR or go to: http://bit.ly/Drum30x30