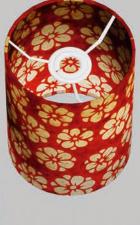

#### **Drum Lamp Shades**

15cm(diameter) 15cm(height)

Scan QR or go to: http://bit.ly/Drum15x15

All of our Lampshades are created using clear PVC Lighting backing to ensure they are safe, rigid and strong.

All of our Lampshades are created using clear PVC Lighting backing to ensure they are safe, rigid and strong.