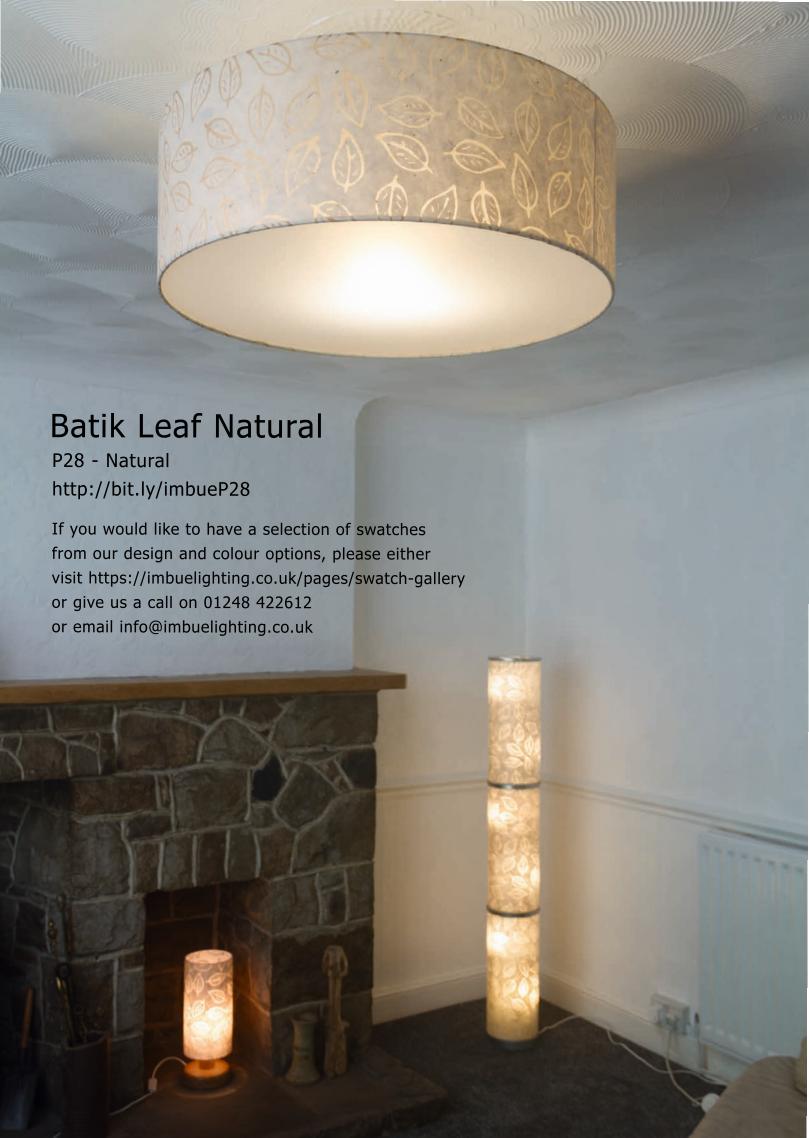

### **Batik Leaf**

P28 - Natural

Scan QR or go to: http://bit.ly/imbueP28

P29 - Green

Scan QR or go to: http://bit.ly/imbucP29

P30 - Red

Scan QR or go to: http://bit.ly/imbucP30

P31 - Blue

Scan QR or go to: http://bit.ly/imbueP31

P66 Camel

Scan QR or go to: http://bit.ly/imbueP66

P67 - Pink

Scan QR or go to: http://bit.ly/imbueP67

P68 - Purple

Scan QR or go to: http://bit.ly/imbueP68

Our lovely batik leaf design is created by applying wax to our natural lokta. Once dried in the shade, each sheet is then dyed into the various colour options to match or compliment your decor