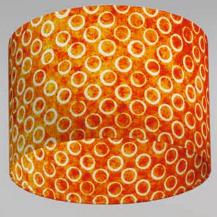

#### **Batik Circles**

P02 - Lime

Scan QR or go to: http://bit.ly/imbueP2

P03 - Orange

Scan QR or go to: http://bit.ly/imbueP3

P71 - Yellow

Scan QR or go to: http://bit.ly/imbueP71

P72 - Blue

Scan QR or go to: http://bit.ly/imbueP72

P73 - Cranberry

Scan QR or go to: http://bit.ly/imbueP73

P74 - Natural

Scan QR or go to: http://bit.ly/imbueP74

P83 - Red

Scan QR or go to: http://bit.ly/imbueP83

This batik design is created by applying wax to natural lokta. Once dried in the shade, each sheet is then dyed into the vibrant colours as shown.