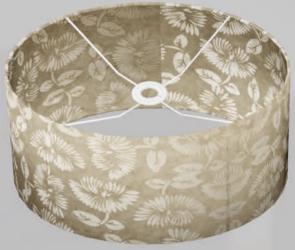

## Garden Gold Screen Print

50

Once the beautiful natural lokta paper has been dried in the sun it is then Screen Printed in a Gold colour with this sophisticated and classy paisley effect design!

Scan QR or go to: http://bit.ly/imbueP69