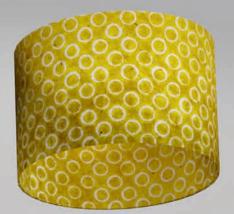

#### **Batik Circles**

P02 - Lime

Scan QR or go to: http://bit.ly/imbueP2

P03 - Orange

Scan QR or go to: http://bit.ly/imbueP3

P71 - Yellow

Scan QR or go to: http://bit.ly/imbueP71

P72 - Blue

Scan QR or go to: http://bit.ly/imbueP72

P73 - Cranberry

Scan QR or go to: http://bit.ly/imbueP73

P74 - Natural

Scan QR or go to: http://bit.ly/imbueP74

P83 - Red

Scan QR or go to: http://bit.ly/imbueP83

This batik design is created by applying wax to natural lokta. Once dried in the shade, each sheet is then dyed into the vibrant colours as shown.