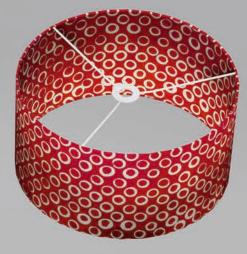

#### **Batik Circles**

P02 - Lime

Scan QR or go to: http://bit.ly/imbueP2

P03 - Orange

Scan QR or go to: http://bit.ly/imbueP3

P71 - Yellow

Scan QR or go to: http://bit.ly/imbueP71

P72 - Blue

Scan QR or go to: http://bit.ly/imbueP72

P73 - Cranberry

Scan QR or go to: http://bit.ly/imbueP73

P74 - Natural

Scan QR or go to: http://bit.ly/imbueP74

P83 - Red

Scan QR or go to: http://bit.ly/imbueP83

This batik design is created by applying wax to natural lokta. Once dried in the shade, each sheet is then dyed into the vibrant colours as shown.