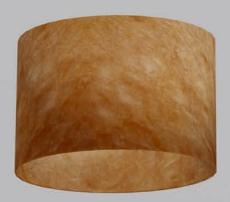

## Plain Dyed Lokta

P54 - Natural

Scan QR or go to: http://bit.ly/imbueP54

P55 - Black

Scan QR or go to: http://bit.ly/imbueP55

P56 - Green

Scan QR or go to: http://bit.ly/imbueP56

P57 - Pink

Scan QR or go to: http://bit.ly/imbueP57

P58 - Brown

Scan QR or go to: http://bit.ly/imbueP58

P59 - Blue

Scan QR or go to: http://bit.ly/imbueP59

P60 - Red

Scan QR or go to: http://bit.ly/imbueP60

P61 - Lime