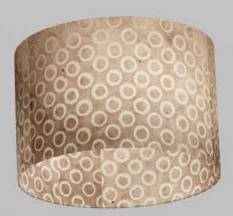

### **Batik Dots**

P78 - Grey

Scan QR or go to: http://bit.ly/imbueP78

P79 - Purple

Scan QR or go to: http://bit.ly/imbueP79

P84 - Red

Scan QR or go to: http://bit.ly/imbueP84

P85 - Natural

Scan QR or go to: http://bit.ly/imbueP85

P86 - Yellow

Scan QR or go to: http://bit.ly/imbueP86

P87 - Green

Scan QR or go to: http://bit.ly/imbueP87

This timeless batik dots design is created by applying wax to our natural lokta. Once dried in the shade, each sheet is then dyed into various colours - and when lit, provides a striking effect.