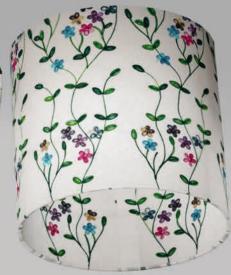

P36 - Pink

Scan QR or go to: http://bit.ly/imbueP36

P38 - Purple

Scan QR or go to: http://bit.ly/imbueP38

Our ever popular Flowers on White has been free-hand machine embroidered onto a non woven fabric. Once we have applied our safe and rigid lighting backing - the light shines through to great effect!