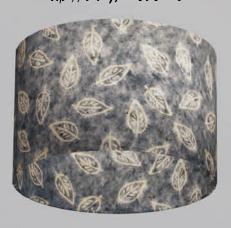

### **Batik Leaf**

P28 - Natural

Scan QR or go to: http://bit.ly/imbueP28

P29 - Green

Scan QR or go to: http://bit.ly/imbucP29

P30 - Red

Scan QR or go to: http://bit.ly/imbucP30

P31 - Blue

Scan QR or go to: http://bit.ly/imbueP31

P66 Camel

Scan QR or go to: http://bit.ly/imbueP66

P67 - Pink

Scan QR or go to: http://bit.ly/imbueP67

P68 - Purple

Scan QR or go to: http://bit.ly/imbueP68

Our lovely batik leaf design is created by applying wax to our natural lokta. Once dried in the shade, each sheet is then dyed into the various colour options to match or compliment your decor