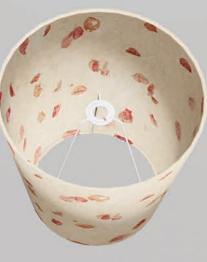

## **Petals**

P32 - Marigold

P33 - Rose

P34 - Cornflower

Scan QR or go to: http://bit.ly/imbueP32

Scan QR or go to: http://bit.ly/imbueP33

Scan QR or go to: http://bit.ly/imbueP34

Our petal papers are often called our prettiest! Each lokta sheet has Cornflower, Rose or Marigold petals embedded during the paper making process and shades made from these designs are as pretty when switched off as when they are lit!