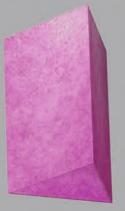

#### **Square Lamp Shades**

20cm (Cube)

Scan QR or go to: http://bit.ly/Square20

20cm (width) 30cm (height)

Scan QR or go to: http://bit.ly/Square20x30

30cm (Cube)

Scan QR or go to: http://bit.ly/Square30

All Frames compatible with BC & ES Fittings. Remove insert ring for ES.

40cm (width) 20cm (height)

Scan QR or go to: http://bit.ly/Square40x20

Lamp Shade Diffusers Page 25

40cm (Cube)

Scan QR or go to: http://bit.ly/Square40