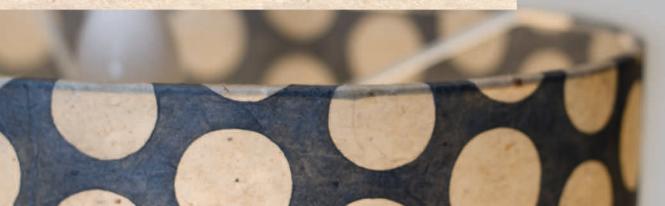

### **Batik Dots**

P78 - Grey

Scan QR or go to: http://bit.ly/imbueP78

P79 - Purple

Scan QR or go to: http://bit.ly/imbueP79

P84 - Red

Scan QR or go to: http://bit.ly/imbueP84

P85 - Natural

Scan QR or go to: http://bit.ly/imbueP85

P86 - Yellow

Scan QR or go to: http://bit.ly/imbueP86

P87 - Green

Scan QR or go to: http://bit.ly/imbueP87

This timeless batik dots design is created by applying wax to our natural lokta. Once dried in the shade, each sheet is then dyed into various colours - and when lit, provides a striking effect.