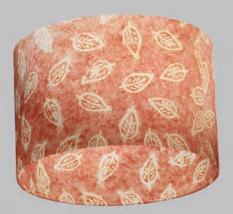

### **Batik Leaf**

P28 - Natural

Scan QR or go to: http://bit.ly/imbueP28

P29 - Green

Scan QR or go to: http://bit.ly/imbucP29

P30 - Red

Scan QR or go to: http://bit.ly/imbucP30

P31 - Blue

Scan QR or go to: http://bit.ly/imbueP31

P66 Camel

Scan QR or go to: http://bit.ly/imbueP66

P67 - Pink

Scan QR or go to: http://bit.ly/imbueP67

P68 - Purple

Scan QR or go to: http://bit.ly/imbueP68

Our lovely batik leaf design is created by applying wax to our natural lokta. Once dried in the shade, each sheet is then dyed into the various colour options to match or compliment your decor