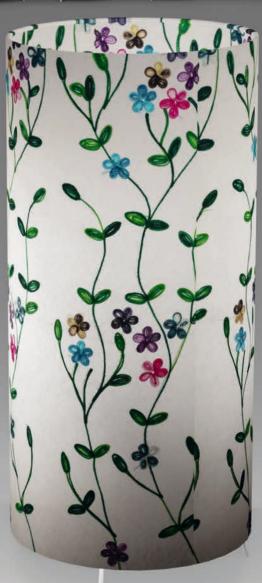

# Batik Multi Coloured Flowers

P35 - Natural

Scan QR or go to: http://bit.ly/imbueP35

Wax is applied to the lokta paper and then the individual flower colours are painted in - such a lovely way to add multiple colours into your room!

P36 - Pink

Scan QR or go to: http://bit.ly/imbueP36

P38 - Purple

Scan QR or go to: http://bit.ly/imbueP38

Our ever popular Flowers on White has been free-hand machine embroidered onto a non woven fabric. Once we have applied our safe and rigid lighting backing - the light shines through to great effect!