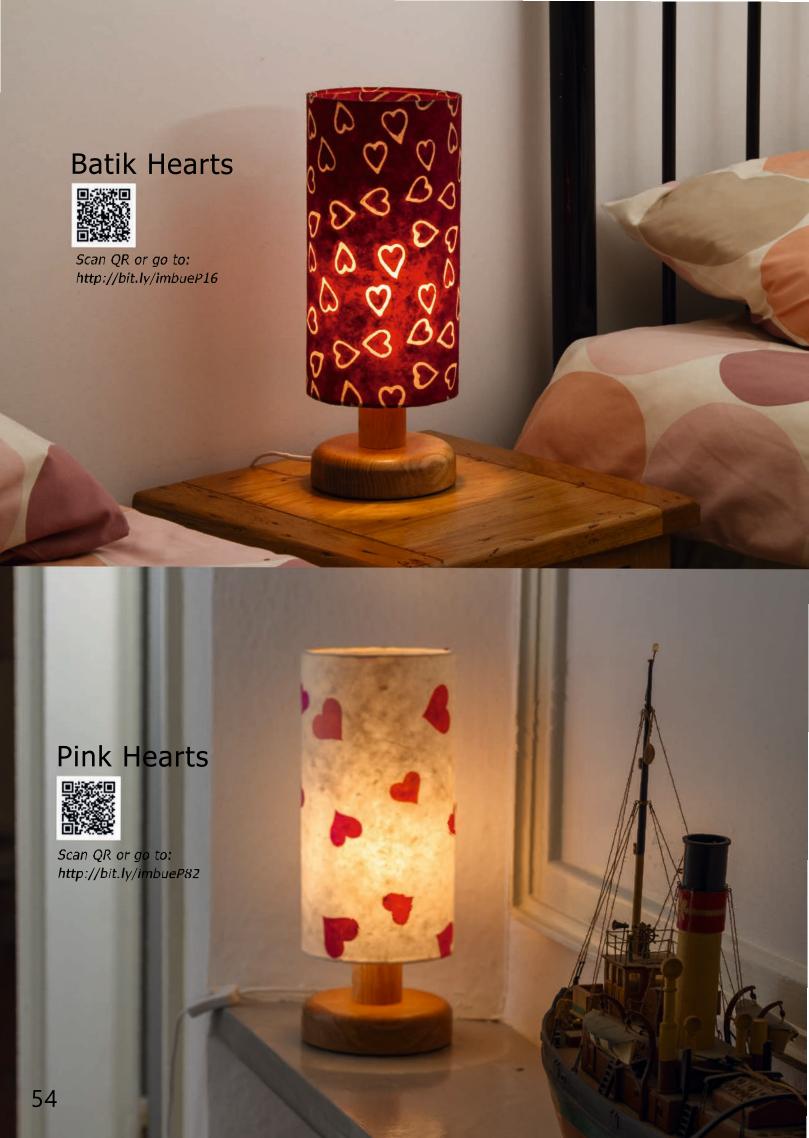

Gold Screen Print



50

Once the beautiful natural lokta paper has been dried in the sun it is then Screen Printed in a Gold colour with this sophisticated and classy paisley effect design!

Scan QR or go to: http://bit.ly/imbueP69



# Batik Multi Coloured Flowers



P35 - Natural



Scan QR or go to: http://bit.ly/imbueP35

Wax is applied to the lokta paper and then the individual flower colours are painted in - such a lovely way to add multiple colours into your room!

P36 - Pink

Scan QR or go to: http://bit.ly/imbueP36







P38 - Purple



Scan QR or go to: http://bit.ly/imbueP38



Our ever popular Flowers on White has been free-hand machine embroidered onto a non woven fabric. Once we have applied our safe and rigid lighting backing - the light shines through to great effect!







## Screen Printed Yuzen Washi



# Pink Hills

Scan QR or go to: http://bit.ly/imbueW04





## Peach Daisies

Scan QR or go to: http://bit.ly/imbueW07





Cranes
Scan QR or go to:

http://bit.ly/imbucW05





Kyoto Scan QR or go to: http://bit.ly/imbueW06





Pink Cherry Blossom

Scan QR or go to: http://bit.ly/imbueW02





Gold Waves

Scan QR or go to: http://bit.ly/imbueW03



We have carefully selected our seven Yuzen Washi designs directly from our supplier in Kyoto, Japan.

All of our yuzen washi designs feature opaque and translucent pigments which gives a unique look to every lamp shade whether lit or unlit.

If you would like to have a selection of swatches from our design and colour options, please either visit https://imbuelighting.co.uk/pages/swatch-gallery

or give us a