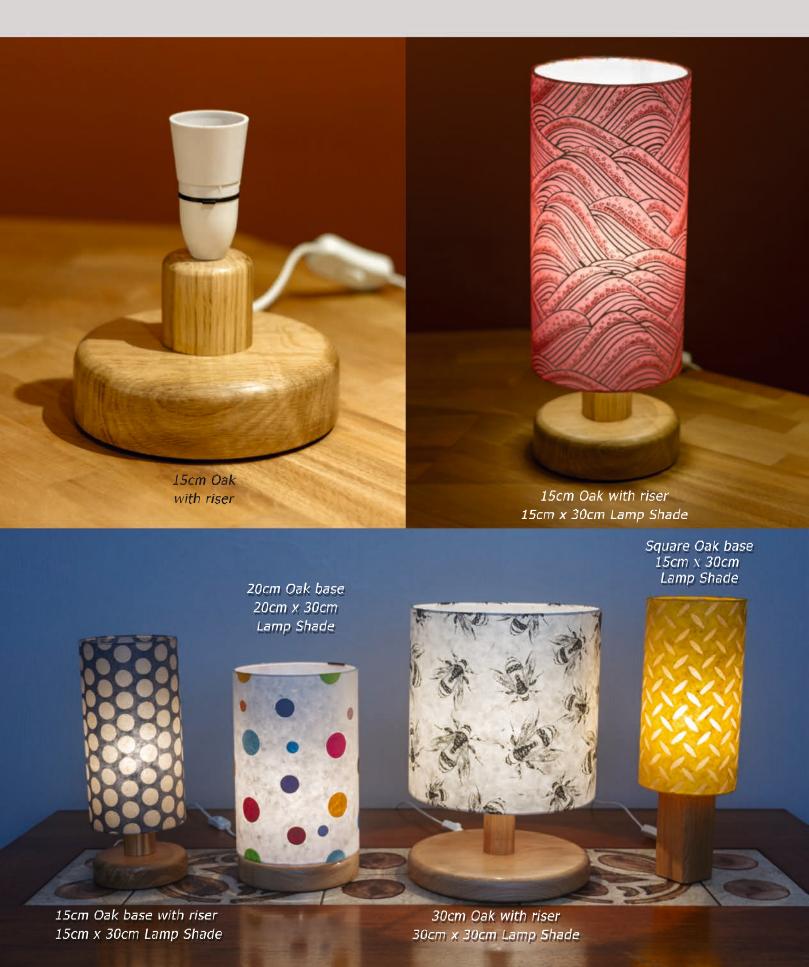

#### Table Lamps

All of our Oak and Sapele wooden bases are handmade by Andy here at imbue lighting.

Our standard range as shown can be teamed with a wide variety of our shades to great effect, so you can mix and match to achieve the perfect look!

To view our full range of table lamps visit: https://imbuelighting.co.uk/collections/table-lamps