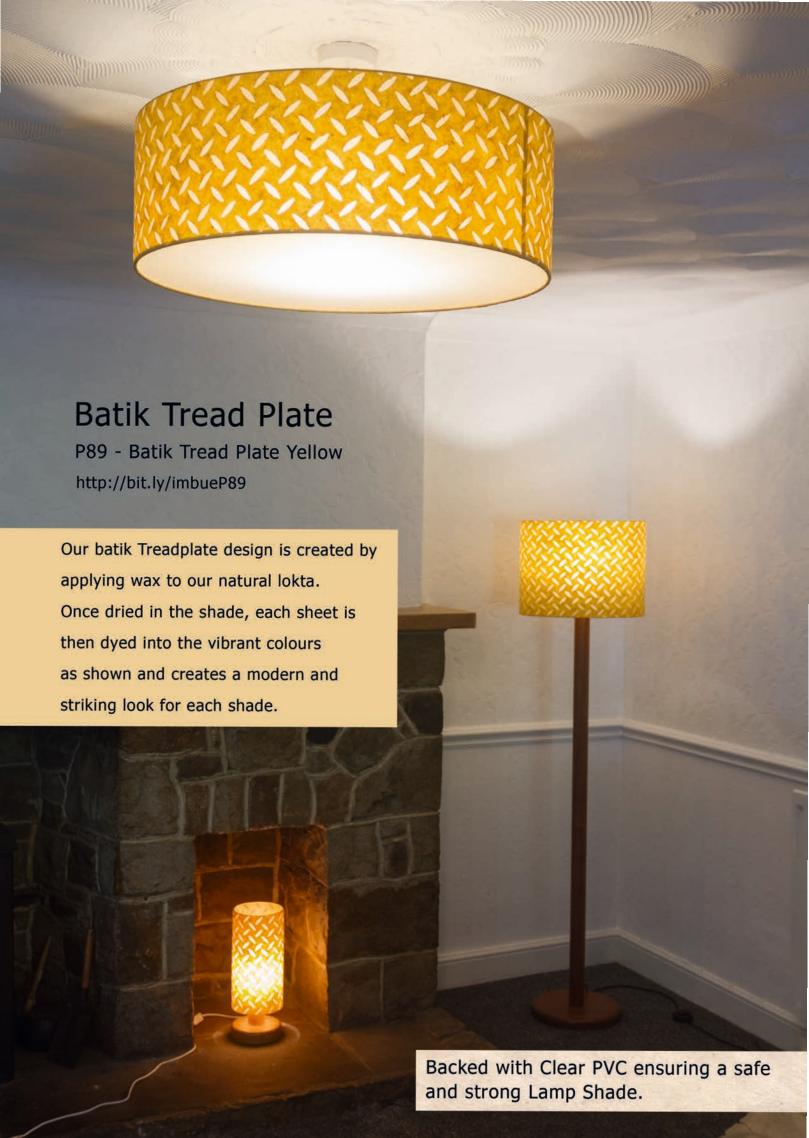

## **Batik Tread Plate**

P10 - Natural

Scan QR or go to: http://bit.ly/imbueP10

P11 - Black

Scan QR or go to: http://bit.ly/imbueP11

P12 - Terracotta

Scan QR or go to: http://bit.ly/imbueP12

P13 - Purple

Scan QR or go to: http://bit.ly/imbueP13

P14 - Cranberry

Scan QR or go to: http://bit.ly/imbueP14

P15 - Mint Green

Scan QR or go to: http://bit.ly/imbueP15

P88 - Grey

Scan QR or go to: http://bit.ly/imbucP88

P89 - Yellow

Scan QR or go to: http://bit.ly/imbueP89

P90 - Red

Scan QR or go to: http://bit.ly/imbucP90