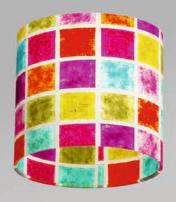

# Batik Multi Square

Scan QR or go to: http://bit.ly/imbueP1

This stunning batik design is created by applying wax to our natural lokta.

Once dried in the shade, each square is then hand dyed into the vibrant colours as shown.