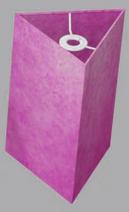

## Triangular Lamp Shades

20cm(width) 20cm(height)

Scan QR or go to: hllp://bil.ly/20Triangle

20cm(width) 30cm(height)

Scan QR or go to: http://bit.ly/20x30Triangle

40cm(width) 20cm(height)

Scan QR or go to: http://bit.ly/40x20Triangle

Lamp Shade Diffusers Page 25