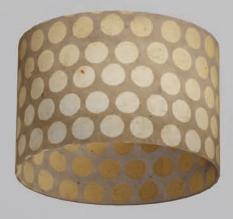

### **Batik Dots**

P78 - Grey

Scan QR or go to: http://bit.ly/imbueP78

P79 - Purple

Scan QR or go to: http://bit.ly/imbueP79

P84 - Red

Scan QR or go to: http://bit.ly/imbueP84

P85 - Natural

Scan QR or go to: http://bit.ly/imbueP85

P86 - Yellow

Scan QR or go to: http://bit.ly/imbueP86

P87 - Green

Scan QR or go to: http://bit.ly/imbueP87

This timeless batik dots design is created by applying wax to our natural lokta. Once dried in the shade, each sheet is then dyed into various colours - and when lit, provides a striking effect.