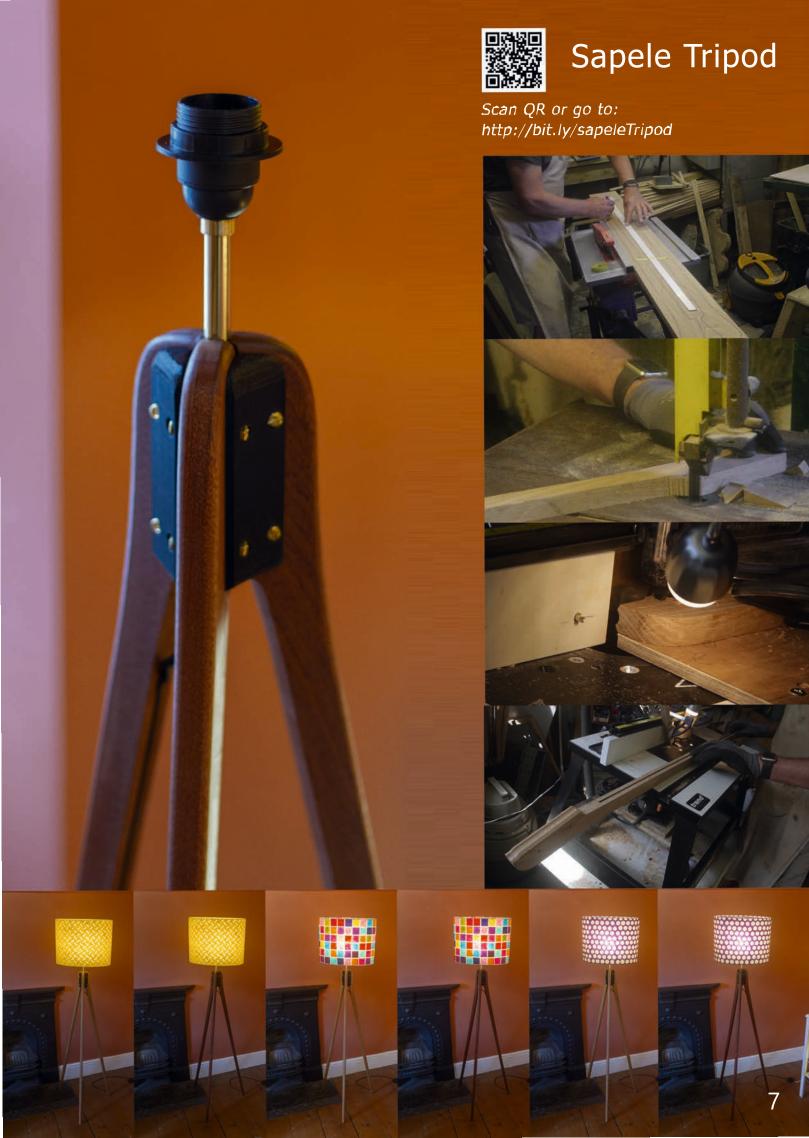

aditional way using frames and sunshine! Once handmade the lokta paper has many different techniques applied such as Batik, Screen Printing, Resistance or plain Dyeing.

We have recently sourced a range of stunning Yuzen Washi from Kyoto in Japan - Screen printed to the highest quality, which has proven to be consistently popular with many customers.

Our embroidered non woven fabric is a firm favourite and is sourced from Mumbai in India – take a look on



A warm welcome awaits you at our Menai Bridge shop on the beautiful Isle of Anglesey.

We have two floors to explore!

01248 422612 21 High Street, Menai Bridge, Anglesey, LL59 8EE



# Table of Contents

Floor Lamps page 4 - 11

Lamp Shades page 12 - 27

Table Lamps page 28 - 31

Swatches page 32 - 57











#### Oak Tripods















#### **Drum Lamp Shades**



15cm(diameter) 15cm(height)



Scan QR or go to: http://bit.ly/Drum15x15

All of our Lampshades are created using clear PVC Lighting backing to ensure they are safe, rigid and strong.



15cm(diameter) 30cm(height)



Scan QR or go to: http://bit.ly/Drum15x30





15cm(diameter) 20cm(height)



Scan QR or go to: http://bit.ly/Drum15x20

All Frames compatible with BC & ES Fittings. Remove insert ring for ES.





20cm(diameter) 20cm(height)



Scan QR or go to: http://bit.ly/Drum20x20



Lamp Shade Diffusers Page 25



30cm(diameter) 20cm(height)



Scan QR or go to: http://bit.ly/Drum30x20



35cm(diameter) 20cm(height)



Scan QR or go to: http://bit.ly/Drum35x20



25cm(diameter) 25cm(height)



Scan QR or go to: http://bit.ly/Drum25x25



30cm(diam