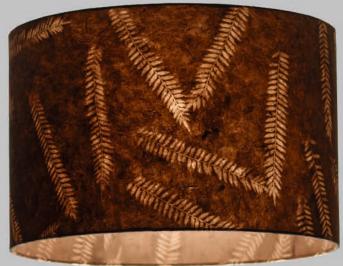

## Resistance Dyed

P25 - Pink Fern

Scan QR or go to: http://bit.ly/imbueP25

P26 - Brown Fern

Scan QR or go to: http://bit.ly/imbueP26

P27 - Green Fern

Scan QR or go to: http://bit.ly/imbueP27

The beautiful effect of ferns is created by leaves being placed onto the newly dyed lokta paper. During the drying process the suns rays react with the natural chemicals in the leaves and imprints it onto the paper. This is called resistance dyed, and shades made using these papers will give off a subtle ambient light.