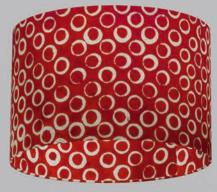

### **Batik Dots**

P78 - Grey

Scan QR or go to: http://bit.ly/imbueP78

P79 - Purple

Scan QR or go to: http://bit.ly/imbueP79

P84 - Red

Scan QR or go to: http://bit.ly/imbueP84

P85 - Natural

Scan QR or go to: http://bit.ly/imbueP85

P86 - Yellow

Scan QR or go to: http://bit.ly/imbueP86

P87 - Green

Scan QR or go to: http://bit.ly/imbueP87

This timeless batik dots design is created by applying wax to our natural lokta. Once dried in the shade, each sheet is then dyed into various colours - and when lit, provides a striking effect.