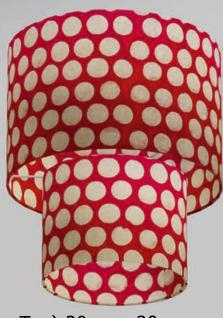

#### Tiered Lamp Shades

Top) 30cm x 20cm Bottom) 20cm x 15cm

Scan QR or go to: http://bit.ly/Tiered∧

Top) 40cm x 20cm Middle) 30cm x 17.5cm Bottom) 20cm x 15cm

Scan QR or go to: http://bit.ly/TieredC

Top) 40cm x 20cm Bottom) 30cm x 15cm