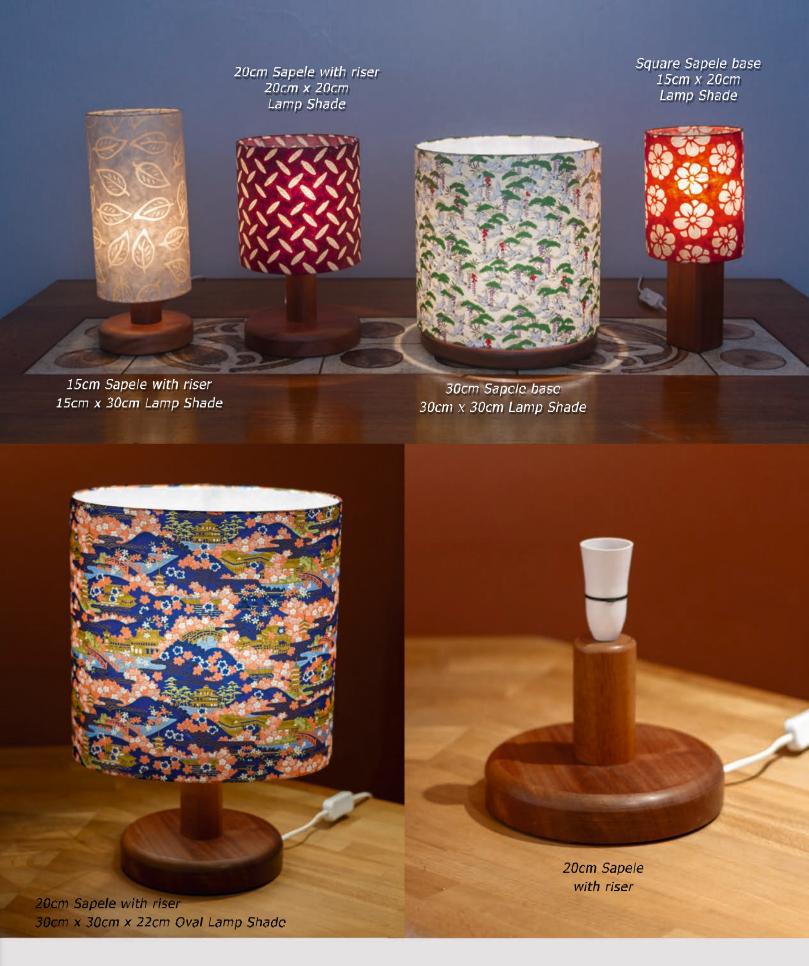

#### Table Lamps

All of our Oak and Sapele wooden bases are handmade by Andy here at imbue lighting.

Our standard range as shown can be teamed with a wide variety of our shades to great effect, so you can mix and match to achieve the perfect look!

To view our full range of table lamps visit: https://imbuelighting.co.uk/collections/table-lamps