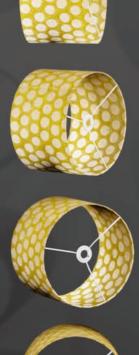

### **Batik Dots**

P78 - Grey

Scan QR or go to: http://bit.ly/imbueP78

P79 - Purple

Scan QR or go to: http://bit.ly/imbueP79

P84 - Red

Scan QR or go to: http://bit.ly/imbueP84

P85 - Natural

Scan QR or go to: http://bit.ly/imbueP85

P86 - Yellow

Scan QR or go to: http://bit.ly/imbueP86

P87 - Green

Scan QR or go to: http://bit.ly/imbueP87

This timeless batik dots design is created by applying wax to our natural lokta. Once dried in the shade, each sheet is then dyed into various colours - and when lit, provides a striking effect.

All of our Lampshades are created using clear PVC Lighting backing to ensure they are safe, rigid and strong.