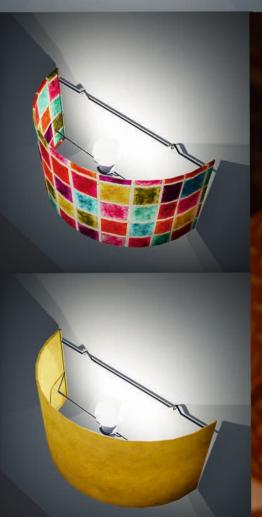

# Wall Lights

36cm (width) x 20cm (height)

Wall mount from hooks or a sconce. BC Lamp Holder

Scan QR or go to: http://bit.ly/imbucWL

# Batik Multi Square

Scan QR or go to: http://bit.ly/imbueP1

This stunning batik design is created by applying wax to our natural lokta.

Once dried in the shade, each square is then hand dyed into the vibrant colours as shown.

## Garden Gold Screen Print

50

Once the beautiful natural lokta paper has been dried in the sun it is then Screen Printed in a Gold colour with this sophisticated and classy paisley effect design!

Scan QR or go to: http://bit.ly/imbueP69