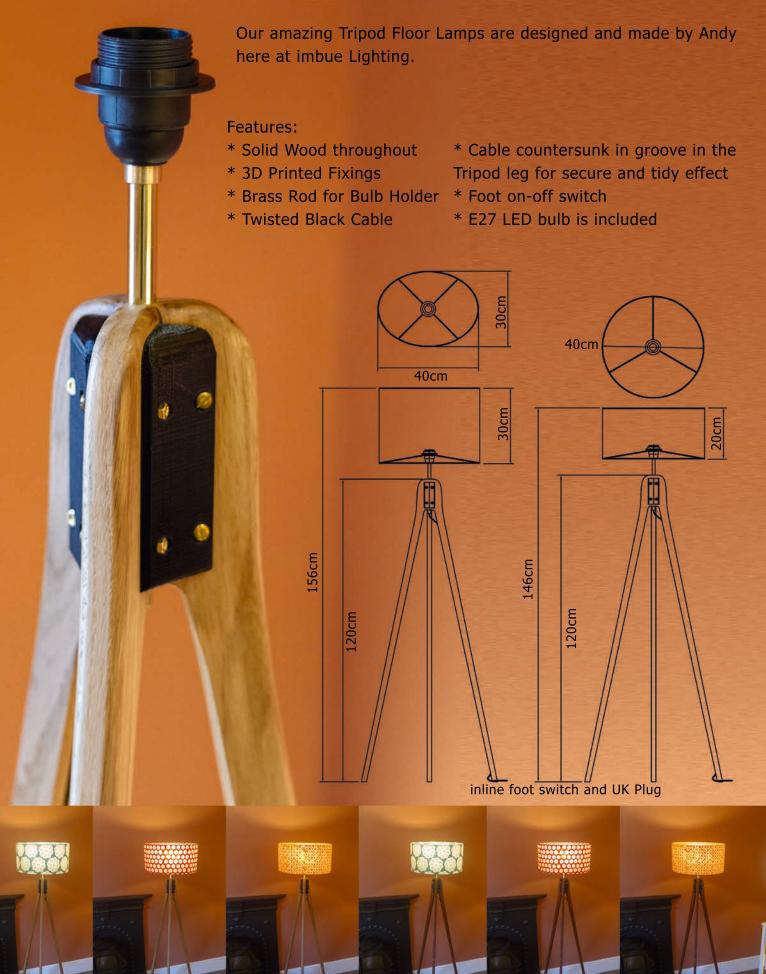

e traditional way using frames and sunshine! Once handmade the lokta paper has many different techniques applied such as Batik, Screen Printing, Resistance or plain Dyeing.

We have recently sourced a range of stunning Yuzen Washi from Kyoto in Japan - Screen printed to the highest quality, which has proven to be consistently popular with many customers.

Our embroidered non woven fabric is a firm favourite and is sourced from Mumbai in India – take a look on



A warm welcome awaits you at our Menai Bridge shop on the beautiful Isle of Anglesey.

We have two floors to explore!

01248 422612 21 High Street, Menai Bridge, Anglesey, LL59 8EE



# Table of Contents

Floor Lamps page 4 - 11

Lamp Shades page 12 - 27

Table Lamps page 28 - 31

Swatches page 32 - 57











#### Oak Tripods















#### **Drum Lamp Shades**



15cm(diameter) 15cm(height)



Scan QR or go to: http://bit.ly/Drum15x15

All of our Lampshades are created using clear PVC Lighting backing to ensure they are safe, rigid and strong.



15cm(diameter) 30cm(height)



Scan QR or go to: http://bit.ly/Drum15x30





15cm(diameter) 20cm(height)



Scan QR or go to: http://bit.ly/Drum15x20

All Frames compatible with BC & ES Fittings. Remove insert ring for ES.





20cm(diameter) 20cm(height)



Scan QR or go to: http://bit.ly/Drum20x20



Lamp Shade Diffusers Page 25



30cm(diameter) 20cm(height)



Scan QR or go to: http://bit.ly/Drum30x20



35cm(diameter) 20cm(height)



Scan QR or go to: http://bit.ly/Drum35x20



25cm(diameter) 25cm(height)



Scan QR or go to: http://bit.ly/Drum25x25



30cm(