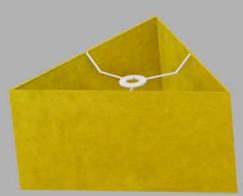

## Triangular Lamp Shades

20cm(width) 20cm(height)

Scan QR or go to: hllp://bil.ly/20Triangle

20cm(width) 30cm(height)

Scan QR or go to: http://bit.ly/20x30Triangle

40cm(width) 20cm(height)

Scan QR or go to: http://bit.ly/40x20Triangle

Lamp Shade Diffusers Page 25