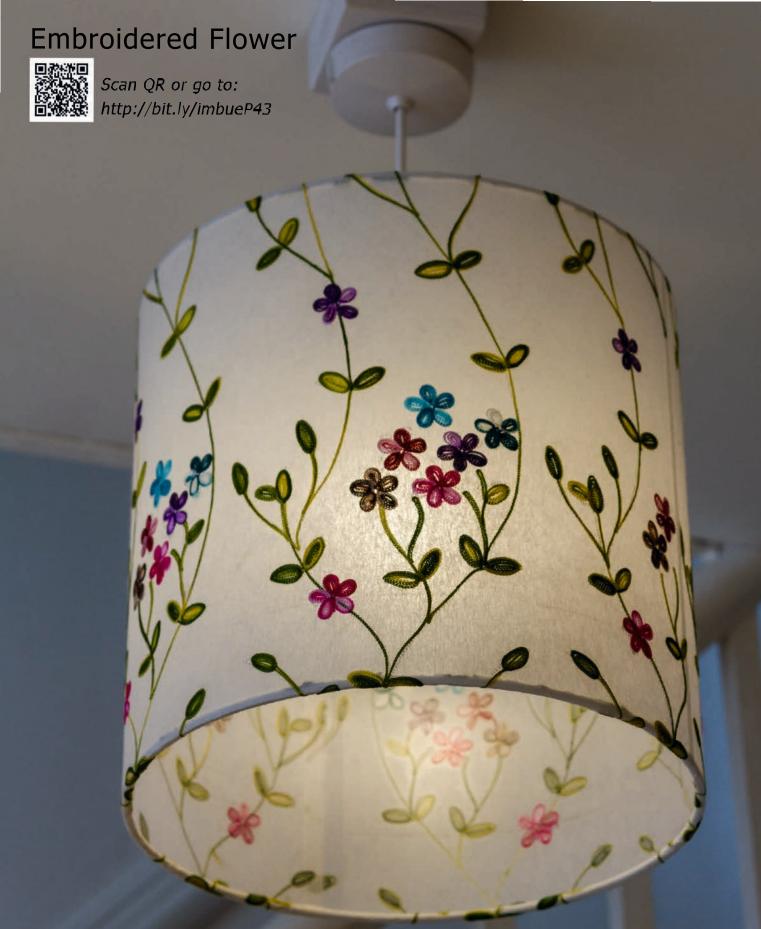

P36 - Pink

Scan QR or go to: http://bit.ly/imbueP36

P38 - Purple

Scan QR or go to: http://bit.ly/imbueP38

Our ever popular Flowers on White has been free-hand machine embroidered onto a non woven fabric. Once we have applied our safe and rigid lighting backing - the light shines through to great effect!