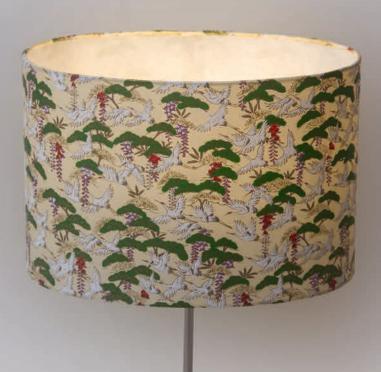

## Peach Daisies

Scan QR or go to: http://bit.ly/imbueW07

Cranes
Scan QR or go to:

http://bit.ly/imbucW05

Kyoto Scan QR or go to: http://bit.ly/imbueW06

Pink Cherry Blossom

Scan QR or go to: http://bit.ly/imbueW02

Gold Waves

Scan QR or go to: http://bit.ly/imbueW03

We have carefully selected our seven Yuzen Washi designs directly from our supplier in Kyoto, Japan.

All of our yuzen washi designs feature opaque and translucent pigments which gives a unique look to every lamp shade whether lit or unlit.