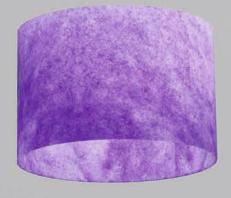

## Plain Dyed Lokta

P54 - Natural

Scan QR or go to: http://bit.ly/imbueP54

P55 - Black

Scan QR or go to: http://bit.ly/imbueP55

P56 - Green

Scan QR or go to: http://bit.ly/imbueP56

P57 - Pink

Scan QR or go to: http://bit.ly/imbueP57

P58 - Brown

Scan QR or go to: http://bit.ly/imbueP58

P59 - Blue

Scan QR or go to: http://bit.ly/imbueP59

P60 - Red

Scan QR or go to: http://bit.ly/imbueP60

P61 - Lime