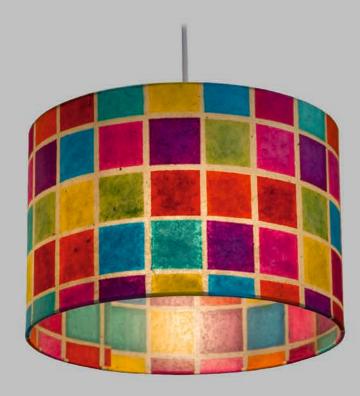

# Batik Multi Square

Scan QR or go to: http://bit.ly/imbueP1

This stunning batik design is created by applying wax to our natural lokta.

Once dried in the shade, each square is then hand dyed into the vibrant colours as shown.