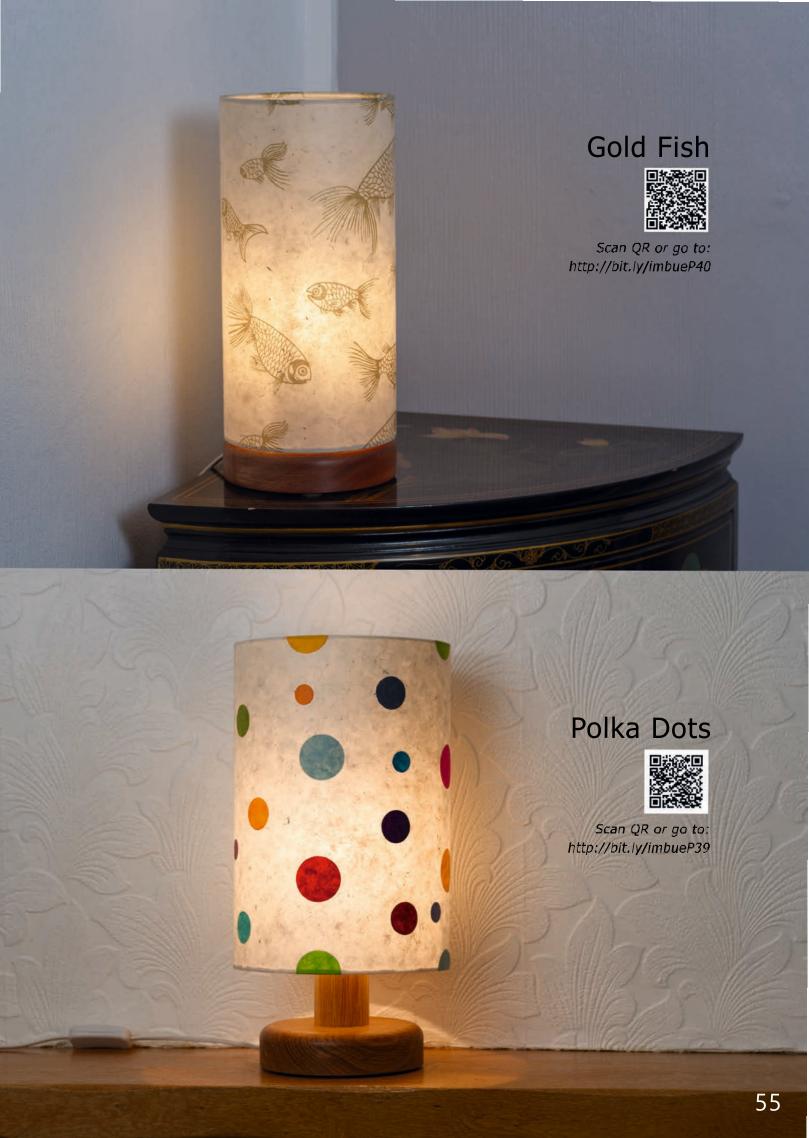

ld Screen Print



50

Once the beautiful natural lokta paper has been dried in the sun it is then Screen Printed in a Gold colour with this sophisticated and classy paisley effect design!

Scan QR or go to: http://bit.ly/imbueP69



# Batik Multi Coloured Flowers



P35 - Natural



Scan QR or go to: http://bit.ly/imbueP35

Wax is applied to the lokta paper and then the individual flower colours are painted in - such a lovely way to add multiple colours into your room!

P36 - Pink

Scan QR or go to: http://bit.ly/imbueP36







P38 - Purple



Scan QR or go to: http://bit.ly/imbueP38



Our ever popular Flowers on White has been free-hand machine embroidered onto a non woven fabric. Once we have applied our safe and rigid lighting backing - the light shines through to great effect!







## Screen Printed Yuzen Washi



# Pink Hills

Scan QR or go to: http://bit.ly/imbueW04





## Peach Daisies

Scan QR or go to: http://bit.ly/imbueW07





Cranes
Scan QR or go to:

http://bit.ly/imbucW05





Kyoto Scan QR or go to: http://bit.ly/imbueW06





Pink Cherry Blossom

Scan QR or go to: http://bit.ly/imbueW02





Gold Waves

Scan QR or go to: http://bit.ly/imbueW03



We have carefully selected our seven Yuzen Washi designs directly from our supplier in Kyoto, Japan.

All of our yuzen washi designs feature opaque and translucent pigments which gives a unique look to every lamp shade whether lit or unlit.

If you would like to have a selection of swatches from our design and colour options, please either visit https://imbuelighting.co.uk/pages/swatch-gallery

or give us a c