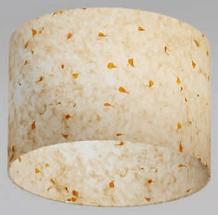

## Resistance Dyed

P25 - Pink Fern

Scan QR or go to: http://bit.ly/imbueP25

P26 - Brown Fern

Scan QR or go to: http://bit.ly/imbueP26

P27 - Green Fern

Scan QR or go to: http://bit.ly/imbueP27

The beautiful effect of ferns is created by leaves being placed onto the newly dyed lokta paper. During the drying process the suns rays react with the natural chemicals in the leaves and imprints it onto the paper. This is called resistance dyed, and shades made using these papers will give off a subtle ambient light.