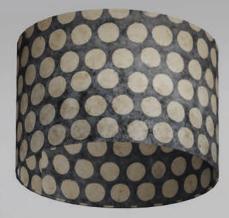

### **Batik Dots**

P78 - Grey

Scan QR or go to: http://bit.ly/imbueP78

P79 - Purple

Scan QR or go to: http://bit.ly/imbueP79

P84 - Red

Scan QR or go to: http://bit.ly/imbueP84

P85 - Natural

Scan QR or go to: http://bit.ly/imbueP85

P86 - Yellow

Scan QR or go to: http://bit.ly/imbueP86

P87 - Green

Scan QR or go to: http://bit.ly/imbueP87

This timeless batik dots design is created by applying wax to our natural lokta. Once dried in the shade, each sheet is then dyed into various colours - and when lit, provides a striking effect.