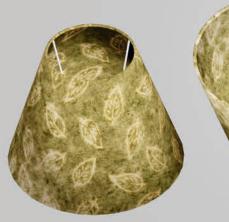

## Conical Lamp Shades

15cm(top) 30cm(bottom) 22cm(height)

Scan QR or go to: http://bit.ly/ConicalA

In addition to the sizes shown we can make bespoke sizes upon request.

23cm(top) 35cm(bottom) 31cm(height)

Scan QR or go to: http://bit.ly/ConicalB

23cm(top) 40cm(bottom) 31cm(height)

Scan QR or go to: http://bit.ly/ConicalC

All of our Lampshades are created using clear PVC Lighting backing to ensure they are safe, rigid and strong.