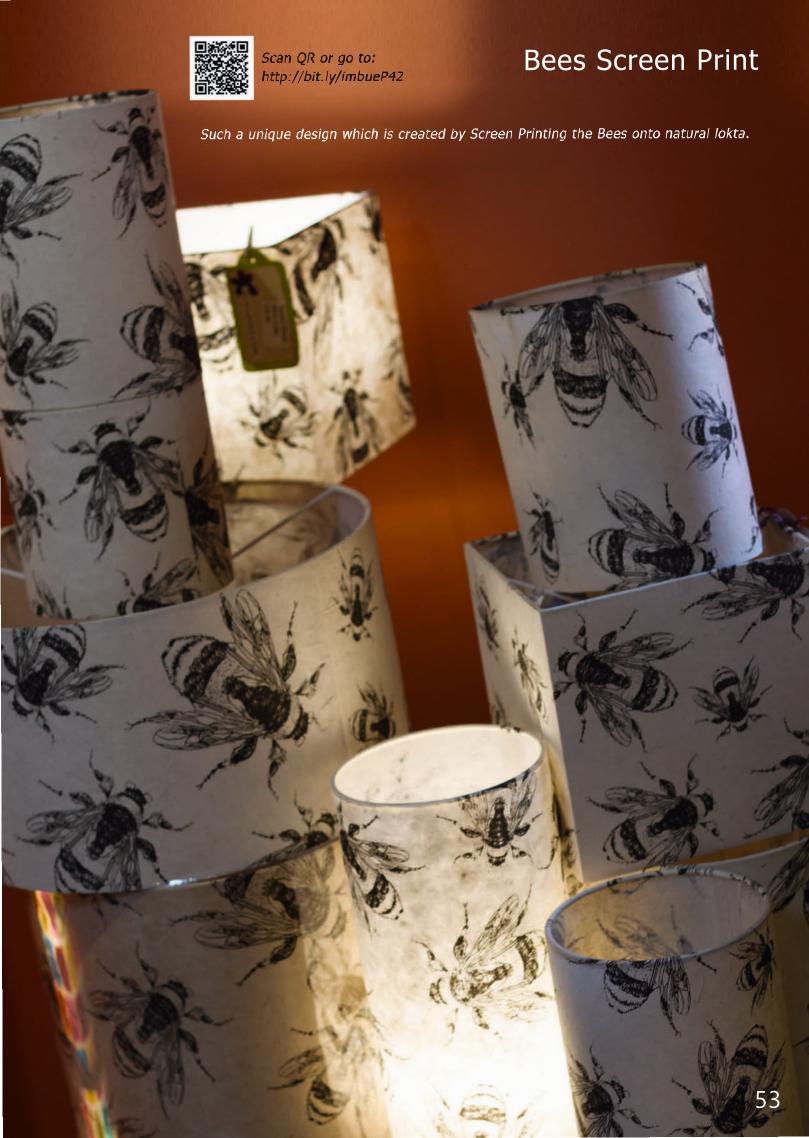

n Gold Screen Print



50

Once the beautiful natural lokta paper has been dried in the sun it is then Screen Printed in a Gold colour with this sophisticated and classy paisley effect design!

Scan QR or go to: http://bit.ly/imbueP69



# Batik Multi Coloured Flowers



P35 - Natural



Scan QR or go to: http://bit.ly/imbueP35

Wax is applied to the lokta paper and then the individual flower colours are painted in - such a lovely way to add multiple colours into your room!

P36 - Pink

Scan QR or go to: http://bit.ly/imbueP36







P38 - Purple



Scan QR or go to: http://bit.ly/imbueP38



Our ever popular Flowers on White has been free-hand machine embroidered onto a non woven fabric. Once we have applied our safe and rigid lighting backing - the light shines through to great effect!







## Screen Printed Yuzen Washi



# Pink Hills

Scan QR or go to: http://bit.ly/imbueW04





## Peach Daisies

Scan QR or go to: http://bit.ly/imbueW07





Cranes
Scan QR or go to:

http://bit.ly/imbucW05





Kyoto Scan QR or go to: http://bit.ly/imbueW06





Pink Cherry Blossom

Scan QR or go to: http://bit.ly/imbueW02





Gold Waves

Scan QR or go to: http://bit.ly/imbueW03



We have carefully selected our seven Yuzen Washi designs directly from our supplier in Kyoto, Japan.

All of our yuzen washi designs feature opaque and translucent pigments which gives a unique look to every lamp shade whether lit or unlit.

If you would like to have a selection of swatches from our design and colour options, please either visit https://imbuelighting.co.uk/pages/swatch-gallery

or give us