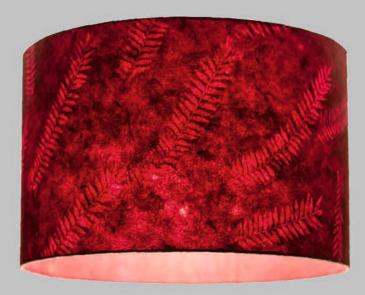

## Resistance Dyed

P25 - Pink Fern

Scan QR or go to: http://bit.ly/imbueP25

P26 - Brown Fern

Scan QR or go to: http://bit.ly/imbueP26

P27 - Green Fern

Scan QR or go to: http://bit.ly/imbueP27

The beautiful effect of ferns is created by leaves being placed onto the newly dyed lokta paper. During the drying process the suns rays react with the natural chemicals in the leaves and imprints it onto the paper. This is called resistance dyed, and shades made using these papers will give off a subtle ambient light.