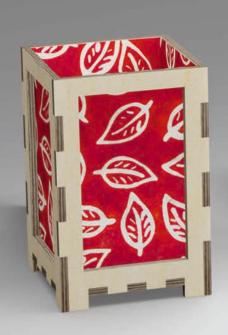

### **Batik Leaf**

P28 - Natural

Scan QR or go to: http://bit.ly/imbueP28

P29 - Green

Scan QR or go to: http://bit.ly/imbucP29

P30 - Red

Scan QR or go to: http://bit.ly/imbucP30

P31 - Blue

Scan QR or go to: http://bit.ly/imbueP31

P66 Camel

Scan QR or go to: http://bit.ly/imbueP66

P67 - Pink

Scan QR or go to: http://bit.ly/imbueP67

P68 - Purple

Scan QR or go to: http://bit.ly/imbueP68

Our lovely batik leaf design is created by applying wax to our natural lokta. Once dried in the shade, each sheet is then dyed into the various colour options to match or compliment your decor