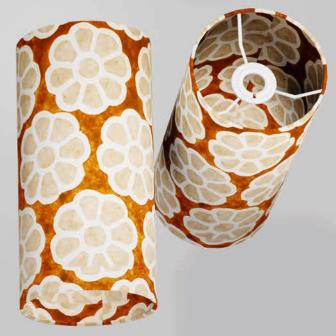

## Batik Big Flower

P17 - Natural

Scan QR or go to: http://bit.ly/imbueP17

P18 - Red

Scan QR or go to: http://bit.ly/imbueP18

P19 - Green

Scan QR or go to: http://bit.ly/imbueP19

P20 - Brown

Scan QR or go to: http://bit.ly/imbueP20

P21 - Lilac

Scan QR or go to: http://bit.ly/imbueP21

P22 - Hot Pink

Scan QR or go to: http://bit.ly/imbueP22

P23 - Teal

Scan QR or go to: http://bit.ly/imbueP23

P24 - Black

Scan QR or go to: http://bit.ly/imbueP24