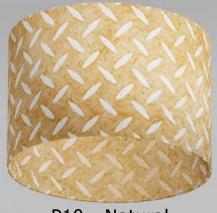

## **Batik Tread Plate**

P10 - Natural

Scan QR or go to: http://bit.ly/imbueP10

P11 - Black

Scan QR or go to: http://bit.ly/imbueP11

P12 - Terracotta

Scan QR or go to: http://bit.ly/imbueP12

P13 - Purple