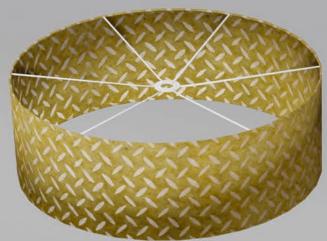

## **Batik Tread Plate**

P10 - Natural

Scan QR or go to: http://bit.ly/imbueP10

P11 - Black

Scan QR or go to: http://bit.ly/imbueP11

P12 - Terracotta

Scan QR or go to: http://bit.ly/imbueP12

P13 - Purple

Scan QR or go to: http://bit.ly/imbueP13

P14 - Cranberry

Scan QR or go to: http://bit.ly/imbueP14

P15 - Mint Green

Scan QR or go to: http://bit.ly/imbueP15

P88 - Grey

Scan QR or go to: http://bit.ly/imbucP88

P89 - Yellow

Scan QR or go to: http://bit.ly/imbueP89

P90 - Red

Scan QR or go to: http://bit.ly/imbucP90