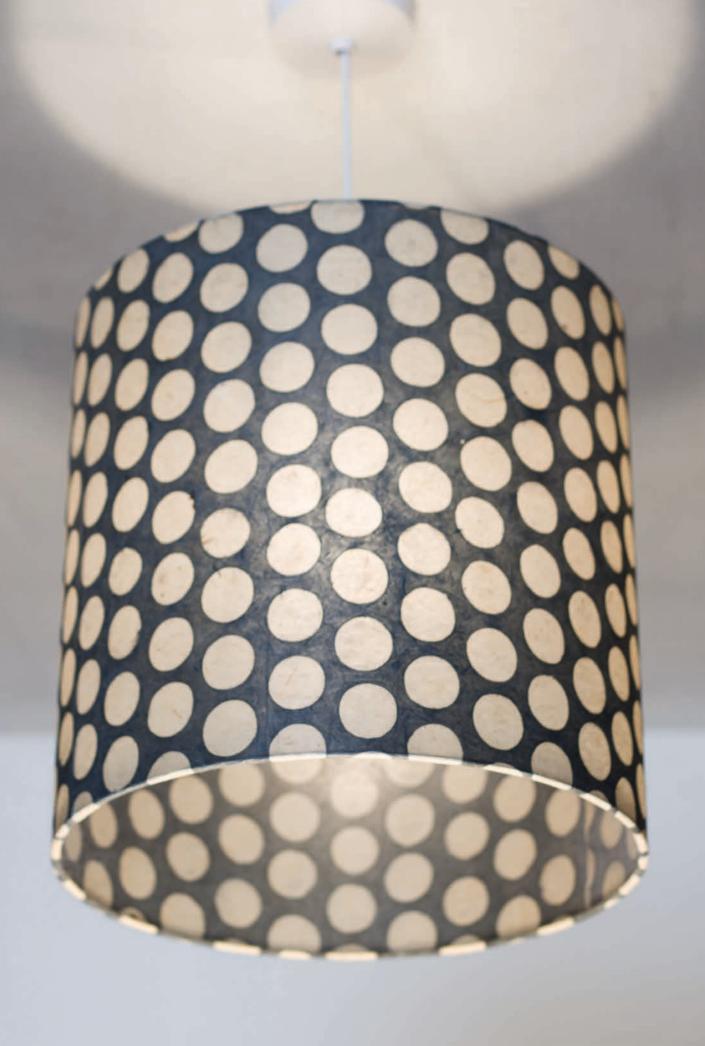

### **Batik Dots**

P78 - Grey

Scan QR or go to: http://bit.ly/imbueP78

P79 - Purple

Scan QR or go to: http://bit.ly/imbueP79

P84 - Red

Scan QR or go to: http://bit.ly/imbueP84

P85 - Natural

Scan QR or go to: http://bit.ly/imbueP85

P86 - Yellow

Scan QR or go to: http://bit.ly/imbueP86

P87 - Green

Scan QR or go to: http://bit.ly/imbueP87

This timeless batik dots design is created by applying wax to our natural lokta. Once dried in the shade, each sheet is then dyed into various colours - and when lit, provides a striking effect.