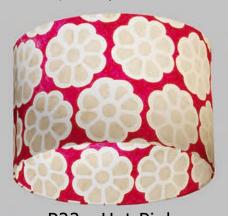

## Batik Big Flower

P17 - Natural

Scan QR or go to: http://bit.ly/imbueP17

P18 - Red

Scan QR or go to: http://bit.ly/imbueP18

P19 - Green

Scan QR or go to: http://bit.ly/imbueP19

P20 - Brown

Scan QR or go to: http://bit.ly/imbueP20

P21 - Lilac

Scan QR or go to: http://bit.ly/imbueP21

P22 - Hot Pink

Scan QR or go to: http://bit.ly/imbueP22

P23 - Teal

Scan QR or go to: http://bit.ly/imbueP23

P24 - Black

Scan QR or go to: http://bit.ly/imbueP24