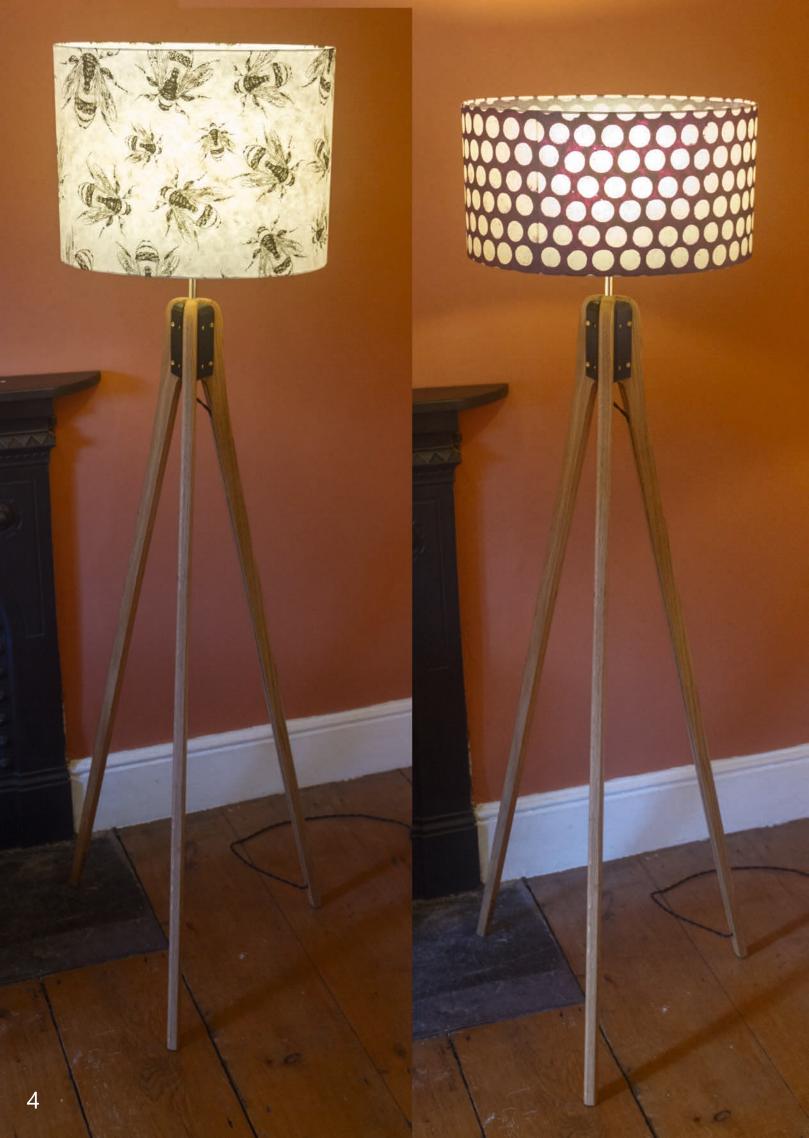

al paper is made in the traditional way using frames and sunshine! Once handmade the lokta paper has many different techniques applied such as Batik, Screen Printing, Resistance or plain Dyeing.

We have recently sourced a range of stunning Yuzen Washi from Kyoto in Japan - Screen printed to the highest quality, which has proven to be consistently popular with many customers.

Our embroidered non woven fabric is a firm favourite and is sourced from Mumbai in India – take a look on



A warm welcome awaits you at our Menai Bridge shop on the beautiful Isle of Anglesey.

We have two floors to explore!

01248 422612 21 High Street, Menai Bridge, Anglesey, LL59 8EE



# Table of Contents

Floor Lamps page 4 - 11

Lamp Shades page 12 - 27

Table Lamps page 28 - 31

Swatches page 32 - 57











#### Oak Tripods















#### **Drum Lamp Shades**



15cm(diameter) 15cm(height)



Scan QR or go to: http://bit.ly/Drum15x15

All of our Lampshades are created using clear PVC Lighting backing to ensure they are safe, rigid and strong.



15cm(diameter) 30cm(height)



Scan QR or go to: http://bit.ly/Drum15x30





15cm(diameter) 20cm(height)



Scan QR or go to: http://bit.ly/Drum15x20

All Frames compatible with BC & ES Fittings. Remove insert ring for ES.





20cm(diameter) 20cm(height)



Scan QR or go to: http://bit.ly/Drum20x20



Lamp Shade Diffusers Page 25



30cm(diameter) 20cm(height)



Scan QR or go to: http://bit.ly/Drum30x20



35cm(diameter) 20cm(height)



Scan QR or go to: http://bit.ly/Drum35x20



25cm(diameter) 25cm(height)



Scan QR or go to: http://bit