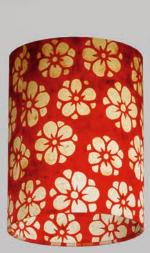

### **Batik Star Flower**

Our pretty batik starflower design is created by applying wax to natural lokta. Once dried in the shade, each sheet is then dyed into the assorted colours as shown. The stylised flower compliments many decors from traditional to modern.