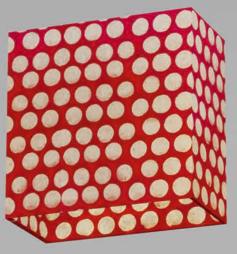

### **Batik Dots**

P78 - Grey

Scan QR or go to: http://bit.ly/imbueP78

P79 - Purple

Scan QR or go to: http://bit.ly/imbueP79

P84 - Red

Scan QR or go to: http://bit.ly/imbueP84

P85 - Natural

Scan QR or go to: http://bit.ly/imbueP85

P86 - Yellow

Scan QR or go to: http://bit.ly/imbueP86

P87 - Green

Scan QR or go to: http://bit.ly/imbueP87

This timeless batik dots design is created by applying wax to our natural lokta. Once dried in the shade, each sheet is then dyed into various colours - and when lit, provides a striking effect.