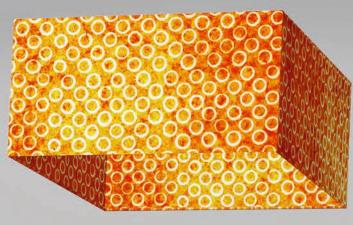

#### **Square Lamp Shades**

20cm (Cube)

Scan QR or go to: http://bit.ly/Square20

20cm (width) 30cm (height)

Scan QR or go to: http://bit.ly/Square20x30

30cm (Cube)

Scan QR or go to: http://bit.ly/Square30

All Frames compatible with BC & ES Fittings. Remove insert ring for ES.