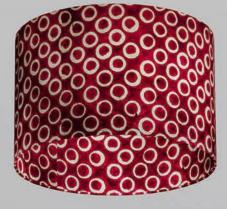

#### **Batik Circles**

P02 - Lime

Scan QR or go to: http://bit.ly/imbueP2

P03 - Orange

Scan QR or go to: http://bit.ly/imbueP3

P71 - Yellow

Scan QR or go to: http://bit.ly/imbueP71

P72 - Blue

Scan QR or go to: http://bit.ly/imbueP72

P73 - Cranberry

Scan QR or go to: http://bit.ly/imbueP73

P74 - Natural

Scan QR or go to: http://bit.ly/imbueP74

P83 - Red

Scan QR or go to: http://bit.ly/imbueP83

This batik design is created by applying wax to natural lokta. Once dried in the shade, each sheet is then dyed into the vibrant colours as shown.