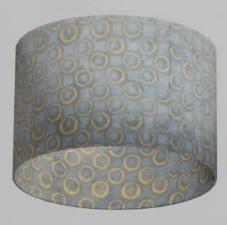

#### **Batik Circles**

P02 - Lime

Scan QR or go to: http://bit.ly/imbueP2

P03 - Orange

Scan QR or go to: http://bit.ly/imbueP3

P71 - Yellow

Scan QR or go to: http://bit.ly/imbueP71

P72 - Blue

Scan QR or go to: http://bit.ly/imbueP72

P73 - Cranberry

Scan QR or go to: http://bit.ly/imbueP73

P74 - Natural

Scan QR or go to: http://bit.ly/imbueP74

P83 - Red

Scan QR or go to: http://bit.ly/imbueP83

This batik design is created by applying wax to natural lokta. Once dried in the shade, each sheet is then dyed into the vibrant colours as shown.