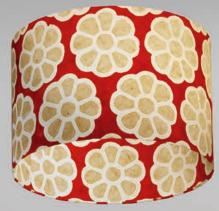

## Batik Big Flower

P17 - Natural

Scan QR or go to: http://bit.ly/imbueP17

P18 - Red

Scan QR or go to: http://bit.ly/imbueP18

P19 - Green

Scan QR or go to: http://bit.ly/imbueP19

P20 - Brown