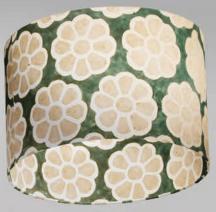

## Batik Big Flower

P17 - Natural

Scan QR or go to: http://bit.ly/imbueP17

P18 - Red

Scan QR or go to: http://bit.ly/imbueP18

P19 - Green

Scan QR or go to: http://bit.ly/imbueP19

P20 - Brown