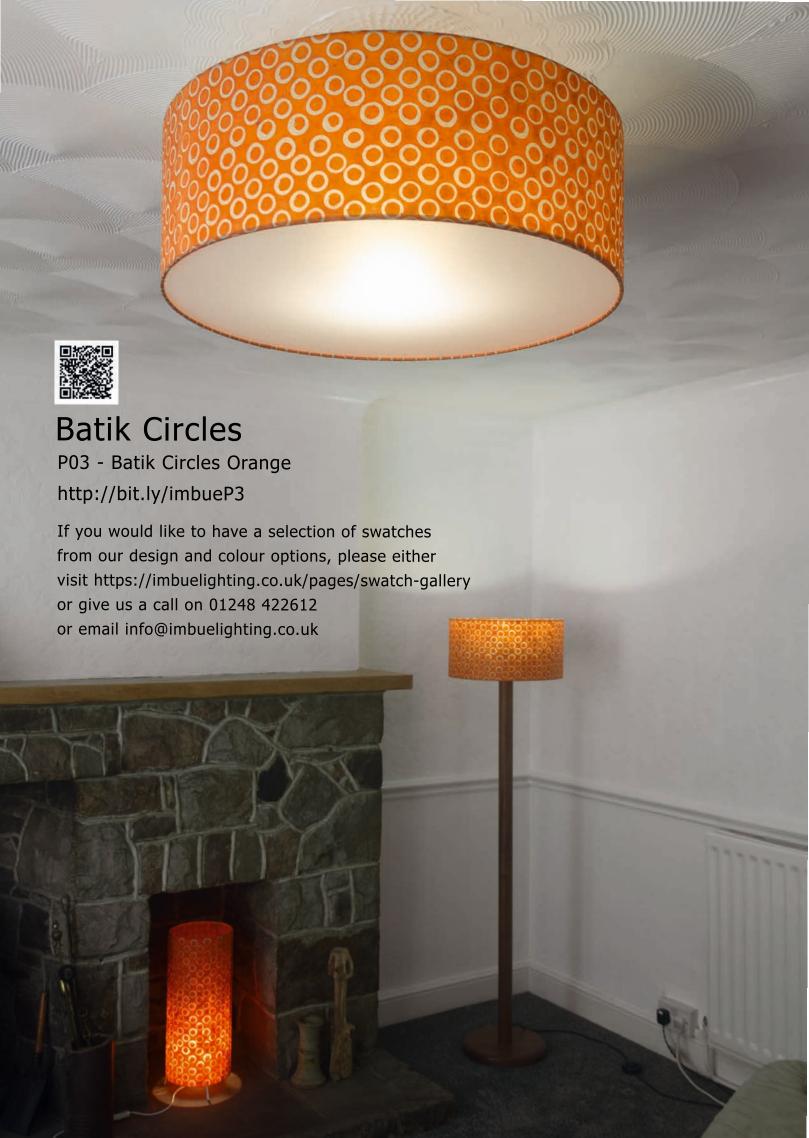

#### **Batik Circles**

P02 - Lime

Scan QR or go to: http://bit.ly/imbueP2

P03 - Orange

Scan QR or go to: http://bit.ly/imbueP3

P71 - Yellow

Scan QR or go to: http://bit.ly/imbueP71

P72 - Blue

Scan QR or go to: http://bit.ly/imbueP72

P73 - Cranberry

Scan QR or go to: http://bit.ly/imbueP73

P74 - Natural

Scan QR or go to: http://bit.ly/imbueP74

P83 - Red

Scan QR or go to: http://bit.ly/imbueP83

This batik design is created by applying wax to natural lokta. Once dried in the shade, each sheet is then dyed into the vibrant colours as shown.