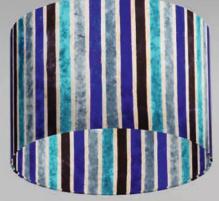

## Batik Stripe

P04 - Pink

P05 - Blue

P06 - Autumn

Scan QR or go to: http://bit.ly/imbueP04

Scan QR or go to: http://bit.ly/imbueP05

Scan QR or go to: http://bit.ly/imbueP06

P08 - Grey

Scan QR or go to: http://bit.ly/imbueP08

http://bit.ly/imbueP07

There are times when your lighting is best when there is no pattern - and our plain dyed colours are perfect for this. The hand made paper will ensure there is still some texture when lit, so plain doesnt mean uninteresting!