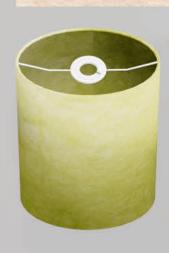

## Plain Dyed Lokta

P54 - Natural

Scan QR or go to: http://bit.ly/imbueP54

P55 - Black

Scan QR or go to: http://bit.ly/imbueP55

P56 - Green

Scan QR or go to: http://bit.ly/imbueP56

P57 - Pink

Scan QR or go to: http://bit.ly/imbueP57

P58 - Brown

Scan QR or go to: http://bit.ly/imbueP58

P59 - Blue

Scan QR or go to: http://bit.ly/imbueP59

P60 - Red

Scan QR or go to: http://bit.ly/imbueP60

P61 - Lime

Scan QR or go to: http://bit.ly/imbueP61

P62 - Yellow

Scan QR or go to: http://bit.ly/imbueP62