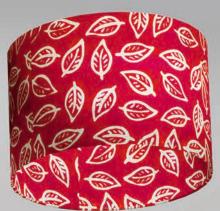

### **Batik Leaf**

P28 - Natural

Scan QR or go to: http://bit.ly/imbueP28

P29 - Green

Scan QR or go to: http://bit.ly/imbucP29

P30 - Red

Scan QR or go to: http://bit.ly/imbucP30

P31 - Blue

Scan QR or go to: http://bit.ly/imbueP31

P66 Camel

Scan QR or go to: http://bit.ly/imbueP66

P67 - Pink

Scan QR or go to: http://bit.ly/imbueP67

P68 - Purple

Scan QR or go to: http://bit.ly/imbueP68

Our lovely batik leaf design is created by applying wax to our natural lokta. Once dried in the shade, each sheet is then dyed into the various colour options to match or compliment your decor