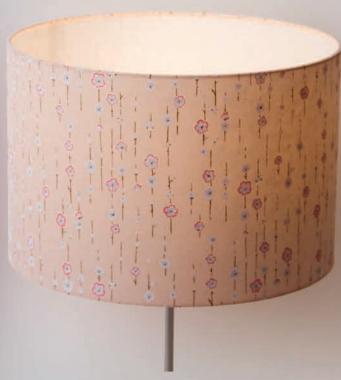

## Peach Daisies

Scan QR or go to: http://bit.ly/imbueW07

Cranes
Scan QR or go to:

http://bit.ly/imbucW05

Kyoto Scan QR or go to: http://bit.ly/imbueW06

Pink Cherry Blossom

Scan QR or go to: http://bit.ly/imbueW02

Gold Waves

Scan QR or go to: http://bit.ly/imbueW03

We have carefully selected our seven Yuzen Washi designs directly from our supplier in Kyoto, Japan.

All of our yuzen washi designs feature opaque and translucent pigments which gives a unique look to every lamp shade whether lit or unlit.