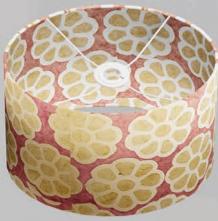

## Batik Big Flower

P17 - Natural

Scan QR or go to: http://bit.ly/imbueP17

P18 - Red

Scan QR or go to: http://bit.ly/imbueP18

P19 - Green

Scan QR or go to: http://bit.ly/imbueP19

P20 - Brown

Scan QR or go to: http://bit.ly/imbueP20

P21 - Lilac

Scan QR or go to: http://bit.ly/imbueP21

P22 - Hot Pink

Scan QR or go to: http://bit.ly/imbueP22

P23 - Teal

Scan QR or go to: http://bit.ly/imbueP23

P24 - Black

Scan QR or go to: http://bit.ly/imbueP24