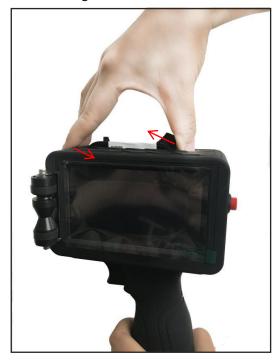

## Take out ink cartridge

Press the shell top with forefinger, clasp the bottom of cartridge.