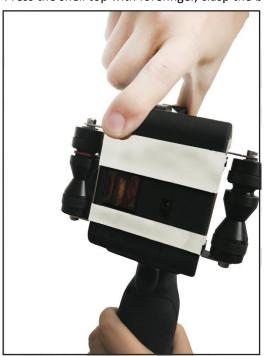

## **Installation procedures:**

1. Place the cartridge into slot as 45 degree. The top edge of cartridge is 4mm away from machine shell.

2. Push forward the cartridge slightly from back. Let the top edge of cartridge is 1mm about away from machine shell.

Let the top edge of cartridge is 4mm about away from machine shell

3. Press the black side of ink cartridge. Let the nozzle placed in the correct position.