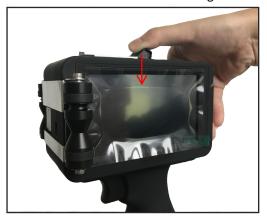

## Take out ink cartridge

Press the shell top with forefinger, clasp the bottom of cartridge.