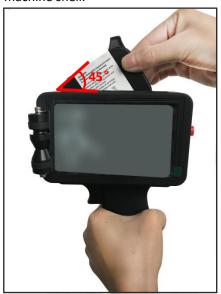

## **Installation procedures:**

1. Place the cartridge into slot as 45 degree. The top edge of cartridge is 4mm away from machine shell.

2. Push forward the cartridge slightly from back. Let the top edge of cartridge is 1mm about away from machine shell.