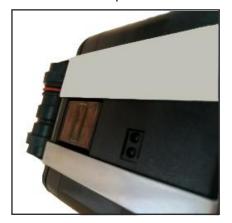

## **Installation procedures:**

1. Place the cartridge into slot as 45 degree. The top edge of cartridge is 4mm away from machine shell.

2. Push forward the cartridge slightly from back. Let the top edge of cartridge is 1mm about away from machine shell.

Let the top edge of cartridge is 4mm about away from machine shell

3. Press the black side of ink cartridge. Let the nozzle placed in the correct position.