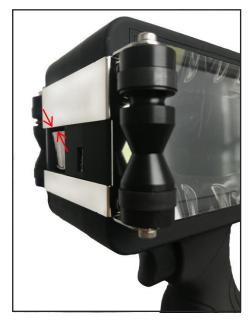

Let the top edge of cartridge is 4mm about away from machine shell

3. Press the black side of ink cartridge. Let the nozzle placed in the correct position.