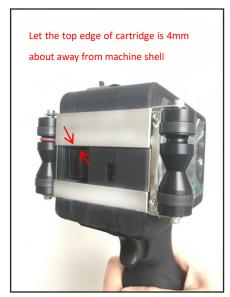

## **Installation procedures:**

1. Place the cartridge into slot as 45 degree. The top edge of cartridge is 4mm away from machine shell.

2. Push forward the cartridge slightly from back. Let the top edge of cartridge is 1mm about away from machine shell.

Let the top edge of cartridge is 4mm about away from machine shell

3. Press the black side of ink cartridge. Let the nozzle placed in the correct position.