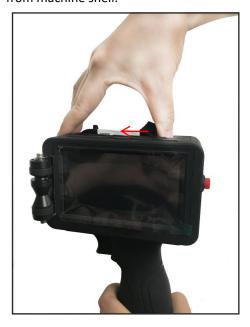

## **Installation procedures:**

1. Place the cartridge into slot as 45 degree. The top edge of cartridge is 4mm away from machine shell.

2. Push forward the cartridge slightly from back. Let the top edge of cartridge is 1mm about away from machine shell.