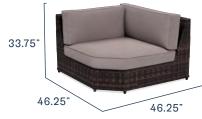

#### **COMPONENTS**

Fixed Chair ► \$820.00 ► \$65.00

Swivel Chair ► \$970.00 ► \$65.00

Armless Insert ► \$610.00 □ \$65.00

Right & Left Arm (set) **►** \$1,550.00

□ \$130.00

90° Corner ► \$1,000.00 □ \$65.00