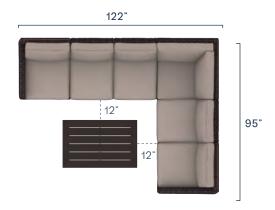

## Waverly



#### **FABRIC OPTIONS**







Silver



Sunbrella is a high-performance outdoor textile that is guaranteed to be water and fade-resistant for years to come.



Elegant and long rolled arms highlight the Waverly, but the oversized cushions are what really make this set one of our best sellers.

#### **COMPONENTS**



Fixed Chair ► \$820.00 ► \$65.00



Swivel Chair ► \$970.00 ► \$65.00



Armless Insert ► \$610.00 □ \$65.00



Right & Left Arm (set) **►** \$1,550.00

□ \$130.00



90° Corner ► \$1,000.00 □ \$65.00





Ottoman ► \$460.00 ► \$60.00



Chaise Lounge ► \$980.00 ☐ \$130.00



Coffee Table ► \$200.00 ☐ \$60.00



Side Table ► \$200.00 ↑ \$60.00

# Waverly

### **CONFIGURATIONS**

#### 



#### XL Sectional Set

\$4,580.00 \$450.00



#### Small Sectional Set

**\$3,360.00** 

₼\$320.00



#### **Loveseat Set**

**►** \$3,390.00 (Fixed)

**►** \$3,690.00 (Swivel)

₼\$320.00



#### Large Sectional Set

\$3,970.00 \$385.00



#### Sofa Set

**►** \$4,000.00 (Fixed)

► \$4,300.00 (Swivel)

₾ \$385.00



#### Fire Table Set

► \$4,880.00 (Fixed)

► \$5,480.00 (Swivel)

₾\$320.00