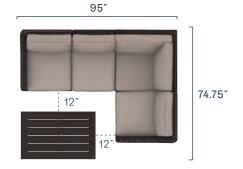

## Waverly



#### **FABRIC OPTIONS**







Silver



Sunbrella is a high-performance outdoor textile that is guaranteed to be water and fade-resistant for years to come.



Elegant and long rolled arms highlight the Waverly, but the oversized cushions are what really make this set one of our best sellers.

#### **COMPONENTS**



Fixed Chair ► \$820.00 ► \$65.00



Swivel Chair ► \$970.00 ► \$65.00



Armless Insert ► \$610.00 □ \$65.00



Right & Left Arm (set) **►** \$1,550.00

□ \$130.00



90° Corner ► \$1,000.00 □ \$65.00





Ottoman ► \$460.00 ► \$60.00



Chaise Lounge ► \$980.00 ☐ \$130.00



Coffee Table ► \$200.00 ☐ \$60.00



Side Table ► \$200.00 ↑ \$60.00

# Waverly

### **CONFIGURATIONS**

#### 



#### XL Sectional Set

\$4,580.00 \$450.00



#### Small Sectional Set

**\$3,360.00** 

₼\$320.00



#### **Loveseat Set**

**►** \$3,390.00 (Fixed)

**►** \$3,690.00 (Swivel)

₼\$320.00



#### Large Sectional Set

\$3,970.00 \$385.00



#### Sofa Set

**►** \$4,000.00 (Fixed)

► \$4,300.00 (Swivel)

₾ \$385.00



#### Fire Table Set

► \$4,880.00 (Fixed)

► \$5,480.00 (Swivel)

₾\$320.00