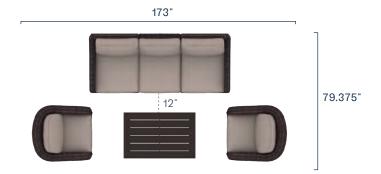

to come.



Elegant and long rolled arms highlight the Waverly, but the oversized cushions are what really make this set one of our best sellers.

#### **COMPONENTS**



Fixed Chair ► \$820.00 ► \$65.00



Swivel Chair ► \$970.00 ► \$65.00



Armless Insert ► \$610.00 □ \$65.00



Right & Left Arm (set) **►** \$1,550.00

□ \$130.00



90° Corner ► \$1,000.00 □ \$65.00





Ottoman ► \$460.00 ► \$60.00



Chaise Lounge ► \$980.00 ☐ \$130.00



Coffee Table ► \$200.00 ☐ \$60.00



Side Table ► \$200.00 ↑ \$60.00

# Waverly

### **CONFIGURATIONS**

#### 



#### XL Sectional Set

\$4,580.00 \$450.00



#### Small Sectional Set

**\$3,360.00** 

₼\$320.00



#### **Loveseat Set**

**►** \$3,390.00 (Fixed)

**►** \$3,690.00 (Swivel)

₼\$320.00



#### Large Sectional Set

\$3,970.00 \$385.00



#### Sofa Set

**►** \$4,000.00 (Fixed)

► \$4,300.00 (Swivel)

₾ \$385.00



#### Fire Table Set

► \$4,880.00 (Fixed)

► \$5,480.00 (Swivel)

₾\$320.00