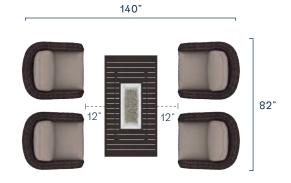

ized cushions are what really make this set one of our best sellers.

#### **COMPONENTS**



Fixed Chair ► \$820.00 ► \$65.00



Swivel Chair ► \$970.00 ► \$65.00



Armless Insert ► \$610.00 □ \$65.00



Right & Left Arm (set) **►** \$1,550.00

□ \$130.00



90° Corner ► \$1,000.00 □ \$65.00





Ottoman ► \$460.00 ► \$60.00



Chaise Lounge ► \$980.00 ☐ \$130.00



Coffee Table ► \$200.00 ☐ \$60.00



Side Table ► \$200.00 ↑ \$60.00

# Waverly

### **CONFIGURATIONS**

#### 



#### XL Sectional Set

\$4,580.00 \$450.00



#### Small Sectional Set

**\$3,360.00** 

₼\$320.00



#### **Loveseat Set**

**►** \$3,390.00 (Fixed)

**►** \$3,690.00 (Swivel)

₼\$320.00



#### Large Sectional Set

\$3,970.00 \$385.00



#### Sofa Set

**►** \$4,000.00 (Fixed)

► \$4,300.00 (Swivel)

₾ \$385.00



#### Fire Table Set

► \$4,880.00 (Fixed)

► \$5,480.00 (Swivel)

₾\$320.00