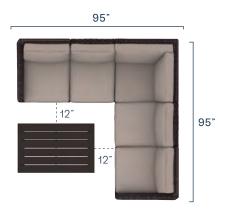

aranteed to be water and fade-resistant for years to come.



Elegant and long rolled arms highlight the Waverly, but the oversized cushions are what really make this set one of our best sellers.

#### **COMPONENTS**



Fixed Chair ► \$820.00 ► \$65.00



Swivel Chair ► \$970.00 ► \$65.00



Armless Insert ► \$610.00 □ \$65.00



Right & Left Arm (set) **►** \$1,550.00

□ \$130.00



90° Corner ► \$1,000.00 □ \$65.00





Ottoman ► \$460.00 ► \$60.00



Chaise Lounge ► \$980.00 ☐ \$130.00



Coffee Table ► \$200.00 ☐ \$60.00



Side Table ► \$200.00 ↑ \$60.00

# Waverly

### **CONFIGURATIONS**

#### 



#### XL Sectional Set

\$4,580.00 \$450.00



#### Small Sectional Set

**\$3,360.00** 

₼\$320.00



#### **Loveseat Set**

**►** \$3,390.00 (Fixed)

**►** \$3,690.00 (Swivel)

₼\$320.00



#### Large Sectional Set

\$3,970.00 \$385.00



#### Sofa Set

**►** \$4,000.00 (Fixed)

► \$4,300.00 (Swivel)

₾ \$385.00



#### Fire Table Set

► \$4,880.00 (Fixed)

► \$5,480.00 (Swivel)

₾\$320.00