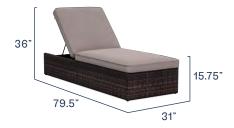

Ottoman ► \$460.00 ► \$60.00

Chaise Lounge ► \$980.00 ☐ \$130.00

Coffee Table ► \$200.00 ☐ \$60.00

Side Table ► \$200.00 ↑ \$60.00