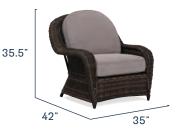

#### **COMPONENTS**

Fixed Chair ► \$820.00 ► \$65.00

Swivel Chair ► \$970.00 ► \$65.00

Armless Insert ► \$610.00 □ \$65.00

Right & Left Arm (set) **►** \$1,550.00

□ \$130.00

90° Corner ► \$1,000.00 □ \$65.00

# Waverly