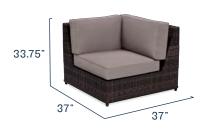

#### **COMPONENTS**

Fixed Chair ► \$820.00 ► \$65.00

Swivel Chair ► \$970.00 ► \$65.00

Armless Insert ► \$610.00 □ \$65.00

Right & Left Arm (set) **►** \$1,550.00

□ \$130.00

90° Corner ► \$1,000.00 □ \$65.00