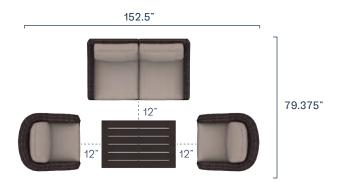

RIC OPTIONS**







Silver



Sunbrella is a high-performance outdoor textile that is guaranteed to be water and fade-resistant for years to come.



Elegant and long rolled arms highlight the Waverly, but the oversized cushions are what really make this set one of our best sellers.

#### **COMPONENTS**



Fixed Chair ► \$820.00 ► \$65.00



Swivel Chair ► \$970.00 ► \$65.00



Armless Insert ► \$610.00 □ \$65.00



Right & Left Arm (set) **►** \$1,550.00

□ \$130.00



90° Corner ► \$1,000.00 □ \$65.00





Ottoman ► \$460.00 ► \$60.00



Chaise Lounge ► \$980.00 ☐ \$130.00



Coffee Table ► \$200.00 ☐ \$60.00



Side Table ► \$200.00 ↑ \$60.00

# Waverly

### **CONFIGURATIONS**

#### 



#### XL Sectional Set

\$4,580.00 \$450.00



#### Small Sectional Set

**\$3,360.00** 

₼\$320.00



#### **Loveseat Set**

**►** \$3,390.00 (Fixed)

**►** \$3,690.00 (Swivel)

₼\$320.00



#### Large Sectional Set

\$3,970.00 \$385.00



#### Sofa Set

**►** \$4,000.00 (Fixed)

► \$4,300.00 (Swivel)

₾ \$385.00



#### Fire Table Set

► \$4,880.00 (Fixed)

► \$5,480.00 (Swivel)

₾\$320.00