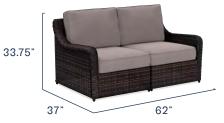

#### **Loveseat Set**

**►** \$3,390.00 (Fixed)

**►** \$3,690.00 (Swivel)

₼\$320.00