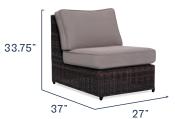

#### **COMPONENTS**

Fixed Chair ► \$820.00 ► \$65.00

Swivel Chair ► \$970.00 ► \$65.00

Armless Insert ► \$610.00 □ \$65.00

Right & Left Arm (set) **►** \$1,550.00

□ \$130.00

90° Corner ► \$1,000.00 □ \$65.00