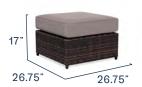

Ottoman ► \$460.00 ► \$60.00

Chaise Lounge ► \$980.00 ☐ \$130.00

Coffee Table ► \$200.00 ☐ \$60.00

Side Table ► \$200.00 ↑ \$60.00