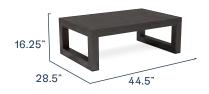

Ottoman ► \$460.00 ► \$60.00

Chaise Lounge ► \$980.00 ☐ \$130.00

Coffee Table ► \$200.00 ☐ \$60.00

Side Table ► \$200.00 ↑ \$60.00