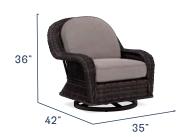

#### **COMPONENTS**

Fixed Chair ► \$820.00 ► \$65.00

Swivel Chair ► \$970.00 ► \$65.00

Armless Insert ► \$610.00 □ \$65.00

Right & Left Arm (set) **►** \$1,550.00

□ \$130.00

90° Corner ► \$1,000.00 □ \$65.00