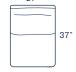

\$890.00

₾ \$60.00

Item ь

Cover h

45° Corner

**\$1,190.00** ₾ \$60.00

Chair

► \$740.00 (Fixed) ► \$890.00 (Swivel)