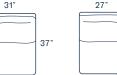

## COMPONENTS

**\$570.00** 

₾ \$60.00

Insert

Left Arm

**\$700.00** 

₾ \$60.00

90° Corner

₾ \$60.00

Right Arm

**\$700.00** 

₾ \$60.00

173"

Fire Pit Table **\$1,500.00** 

₾\$60.00

140"