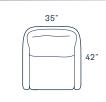

\$890.00

₾ \$60.00

Item ь

Cover h

45° Corner

**\$1,190.00** ₾ \$60.00

Chair

► \$740.00 (Fixed) ► \$890.00 (Swivel)