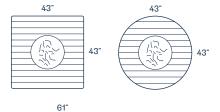

₾ \$60.00

Right Arm

**\$700.00** 

₾ \$60.00

173"

Fire Pit Table **\$1,500.00** 

₾\$60.00

140"

Coffee Table **\$150.00** ₾ \$60.00

26.75"

₾ \$50.00