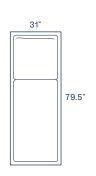

₾ \$60.00

Right Arm

**\$700.00** 

₾ \$60.00

173"

Fire Pit Table **\$1,500.00** 

₾\$60.00

140"