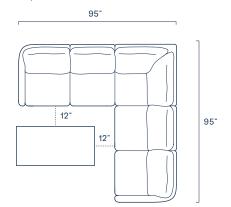

#### Sofa Set

- **►** \$3,600.00 (Fixed)
- **■** \$3,900.00 (Swivel)
- ₼ \$360.00

Large Sectional Set

**\$3,580.00** 

₼ \$360.00