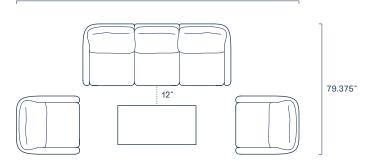

#### Sofa Set

- **►** \$3,600.00 (Fixed)
- **■** \$3,900.00 (Swivel)
- ₼ \$360.00

Large Sectional Set

**\$3,580.00** 

₼ \$360.00