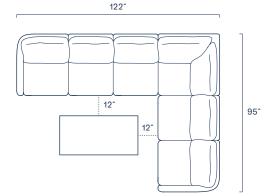

# **CONFIGURATIONS**

#### Sofa Set

- **►** \$3,600.00 (Fixed)
- **■** \$3,900.00 (Swivel)
- ₼ \$360.00

Large Sectional Set

**\$3,580.00** 

₼ \$360.00