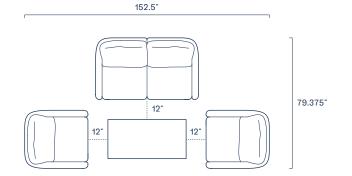

# **CONFIGURATIONS**

#### Sofa Set

- **►** \$3,600.00 (Fixed)
- **■** \$3,900.00 (Swivel)
- ₼ \$360.00

Large Sectional Set

**\$3,580.00** 

₼ \$360.00