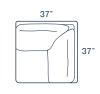

## COMPONENTS

**\$570.00** 

₾ \$60.00

Insert

Left Arm

**\$700.00** 

₾ \$60.00

90° Corner