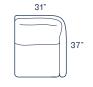

\$890.00

₾ \$60.00

Item ь

Cover h

45° Corner

**\$1,190.00** ₾ \$60.00

Chair

► \$740.00 (Fixed) ► \$890.00 (Swivel)