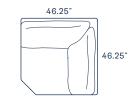

\$890.00

₾ \$60.00

Item ь

Cover h

45° Corner

**\$1,190.00** ₾ \$60.00

Chair

► \$740.00 (Fixed) ► \$890.00 (Swivel)