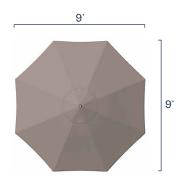

#### **COMPONENTS**

9' Auto-Tilt Umbrella

**\$**440.00

₼\$60.00

11' Auto-Tilt Umbrella

**\$600.00** 

₼\$60.00

Classic Umbrella Base

# **RECOMMENDATIONS**

- A classic Umbrella base (50 lbs) is recommended to be paired with our market umbrellas.
- We recommend pairing 9' umbrella's with our five piece dining sets, and 11' umbrellas with our seven and nine piece dining sets for maximum coverage.