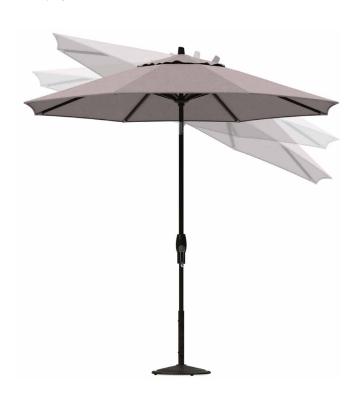

#### **COMPONENTS**

9' Auto-Tilt Umbrella

**\$**440.00

₼\$60.00

11' Auto-Tilt Umbrella

**\$600.00** 

₼\$60.00

Classic Umbrella Base

# **RECOMMENDATIONS**

- A classic Umbrella base (50 lbs) is recommended to be paired with our market umbrellas.
- We recommend pairing 9' umbrella's with our five piece dining sets, and 11' umbrellas with our seven and nine piece dining sets for maximum coverage.