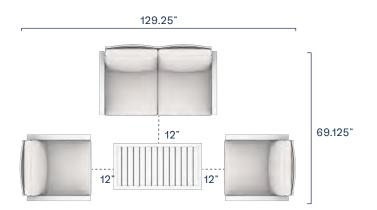

### **CONFIGURATIONS**

Sofa Set **■** \$3,010.00 **↑** \$385.00

Loveseat Set **▶** \$2,730.00 ↑ \$320.00

Conversation Set ► \$1,360.00 ↑ \$190.00