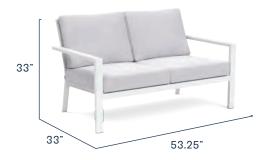

#### **COMPONENTS**

**Land Service Service** ► Item Cover

Loveseat ► \$1,370.00 ↑ \$130.00

**Sofa ▶** \$1,650.00 **▶** \$195.00

Coffee Table **►** \$200.00 □ \$60.00