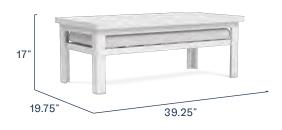

#### **COMPONENTS**

**Land Service Service** ► Item Cover

Loveseat ► \$1,370.00 ↑ \$130.00

**Sofa ▶** \$1,650.00 **▶** \$195.00

Coffee Table **►** \$200.00 □ \$60.00