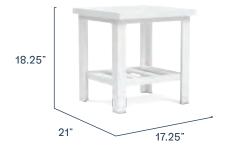

## Luna



#### **FABRIC OPTIONS**







Silver



Sunbrella is a high-performance outdoor textile that is guaranteed to be water and fade-resistant for years to come.

Taking inspiration from our West Coast friends, the Luna collection is a personal favorite at Yardbird. This set will last for years with little maintenance.

#### **COMPONENTS**

**Land Service Service** ► Item Cover







Loveseat ► \$1,370.00 ↑ \$130.00



**Sofa ▶** \$1,650.00 **▶** \$195.00



Coffee Table **►** \$200.00 □ \$60.00



# Luna



### **CONFIGURATIONS**



Sofa Set **■** \$3,010.00 **↑** \$385.00



Loveseat Set **▶** \$2,730.00 ↑ \$320.00



Conversation Set ► \$1,360.00 ↑ \$190.00