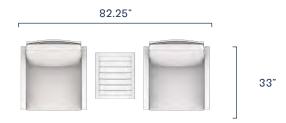

### **CONFIGURATIONS**

Sofa Set **■** \$3,010.00 **↑** \$385.00

Loveseat Set **▶** \$2,730.00 ↑ \$320.00

Conversation Set ► \$1,360.00 ↑ \$190.00