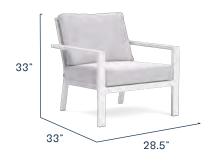

#### **COMPONENTS**

**Land Service Service** ► Item Cover

Loveseat ► \$1,370.00 ↑ \$130.00

**Sofa ▶** \$1,650.00 **▶** \$195.00

Coffee Table **►** \$200.00 □ \$60.00