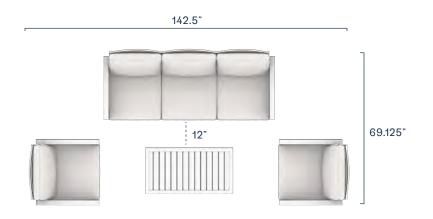

### **CONFIGURATIONS**

Sofa Set **■** \$3,010.00 **↑** \$385.00

Loveseat Set **▶** \$2,730.00 ↑ \$320.00

Conversation Set ► \$1,360.00 ↑ \$190.00