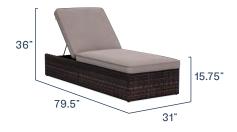

#### **COMPONENTS**

Ottoman **\$**460.00 ₾ \$60.00

Chaise Lounge **\$980.00** ₾ \$130.00

Coffee Table \$200.00 ₾ \$60.00

Side Table **□** 200.00 ₾ \$60.00