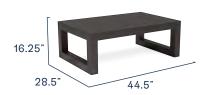

#### **COMPONENTS**

Ottoman **\$**460.00 ₾ \$60.00

Chaise Lounge **\$980.00** ₾ \$130.00

Coffee Table \$200.00 ₾ \$60.00

Side Table **□** 200.00 ₾ \$60.00