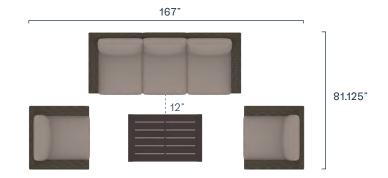

s and modular design, its no surprise that the Langdon collection is our best seller.

#### **COMPONENTS**

#### 



Fixed Chair \$820.00 ₼ \$65.00



Swivel Chair **\$970.00** ₼\$65.00



**Armless Insert \$610.00** ₼ \$65.00



Right & Left Arm (set) **\$1,550.00** ₾ \$130.00



90° Corner **\$1,000.00** ₾ \$65.00



45° Corner **\$1,300.00** ₾ \$65.00



Ottoman **\$**460.00 ₾ \$60.00



Chaise Lounge **\$980.00** ₾ \$130.00



Coffee Table \$200.00 ₾ \$60.00



Side Table **□** 200.00 ₾ \$60.00

# Langdon

### **CONFIGURATIONS**

#### 



XL Sectional Set

**\$4,580.00** 

₾\$450.00



#### Small Sectional Set

**\$3,360.00** 

₼\$320.00



#### **Loveseat Set**

- **►** \$3,390.00 (Fixed)
- **►** \$3,690.00 (Swivel)

₼\$320.00



#### Large Sectional Set

**\$3,970.00** 

₾ \$385.00



#### Sofa Set

- ▶ \$4,000.00 (Fixed)
- ► \$4,300.00 (Swivel)

₼ \$385.00



#### Fire Table Set

- ► \$4,880.00 (Fixed)
- **►** \$5,480.00 (Swivel)

₾ \$320.00