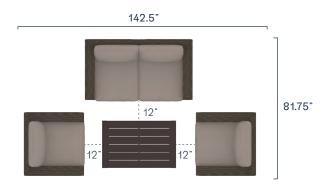

utdoor textile that is guaranteed to be water and fade-resistant for years to come.

#### **WICKER**



With its wide wicker arms, plush seat cushions and modular design, its no surprise that the Langdon collection is our best seller.

#### **COMPONENTS**

#### 



Fixed Chair \$820.00 ₼ \$65.00



Swivel Chair **\$970.00** ₼\$65.00



**Armless Insert \$610.00** ₼ \$65.00



Right & Left Arm (set) **\$1,550.00** ₾ \$130.00



90° Corner **\$1,000.00** ₾ \$65.00



45° Corner **\$1,300.00** ₾ \$65.00



Ottoman **\$**460.00 ₾ \$60.00



Chaise Lounge **\$980.00** ₾ \$130.00



Coffee Table \$200.00 ₾ \$60.00



Side Table **□** 200.00 ₾ \$60.00

# Langdon

### **CONFIGURATIONS**

#### 



XL Sectional Set

**\$4,580.00** 

₾\$450.00



#### Small Sectional Set

**\$3,360.00** 

₼\$320.00



#### **Loveseat Set**

- **►** \$3,390.00 (Fixed)
- **►** \$3,690.00 (Swivel)

₼\$320.00



#### Large Sectional Set

**\$3,970.00** 

₾ \$385.00



#### Sofa Set

- ▶ \$4,000.00 (Fixed)
- ► \$4,300.00 (Swivel)

₼ \$385.00



#### Fire Table Set

- ► \$4,880.00 (Fixed)
- **►** \$5,480.00 (Swivel)

₾ \$320.00