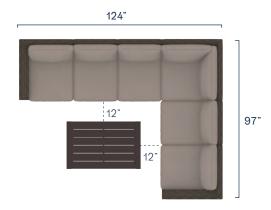

## Langdon



#### **FABRIC OPTIONS**









Silver Shale

Sunbrella is a high-performance outdoor textile that is guaranteed to be water and fade-resistant for years to come.

#### **WICKER**



With its wide wicker arms, plush seat cushions and modular design, its no surprise that the Langdon collection is our best seller.

#### **COMPONENTS**

#### 



Fixed Chair \$820.00 ₼ \$65.00



Swivel Chair **\$970.00** ₼\$65.00



**Armless Insert \$610.00** ₼ \$65.00



Right & Left Arm (set) **\$1,550.00** ₾ \$130.00



90° Corner **\$1,000.00** ₾ \$65.00



45° Corner **\$1,300.00** ₾ \$65.00



Ottoman **\$**460.00 ₾ \$60.00



Chaise Lounge **\$980.00** ₾ \$130.00



Coffee Table \$200.00 ₾ \$60.00



Side Table **□** 200.00 ₾ \$60.00

# Langdon

### **CONFIGURATIONS**

#### 



XL Sectional Set

**\$4,580.00** 

₾\$450.00



#### Small Sectional Set

**\$3,360.00** 

₼\$320.00



#### **Loveseat Set**

- **►** \$3,390.00 (Fixed)
- **►** \$3,690.00 (Swivel)

₼\$320.00



#### Large Sectional Set

**\$3,970.00** 

₾ \$385.00



#### Sofa Set

- ▶ \$4,000.00 (Fixed)
- ► \$4,300.00 (Swivel)

₼ \$385.00



#### Fire Table Set

- ► \$4,880.00 (Fixed)
- **►** \$5,480.00 (Swivel)

₾ \$320.00