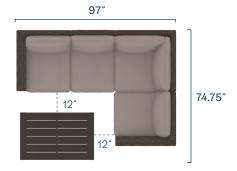

Silver Shale

Sunbrella is a high-performance outdoor textile that is guaranteed to be water and fade-resistant for years to come.

#### **WICKER**



With its wide wicker arms, plush seat cushions and modular design, its no surprise that the Langdon collection is our best seller.

#### **COMPONENTS**

#### 



Fixed Chair \$820.00 ₼ \$65.00



Swivel Chair **\$970.00** ₼\$65.00



**Armless Insert \$610.00** ₼ \$65.00



Right & Left Arm (set) **\$1,550.00** ₾ \$130.00



90° Corner **\$1,000.00** ₾ \$65.00



45° Corner **\$1,300.00** ₾ \$65.00



Ottoman **\$**460.00 ₾ \$60.00



Chaise Lounge **\$980.00** ₾ \$130.00



Coffee Table \$200.00 ₾ \$60.00



Side Table **□** 200.00 ₾ \$60.00

# Langdon

### **CONFIGURATIONS**

#### 



XL Sectional Set

**\$4,580.00** 

₾\$450.00



#### Small Sectional Set

**\$3,360.00** 

₼\$320.00



#### **Loveseat Set**

- **►** \$3,390.00 (Fixed)
- **►** \$3,690.00 (Swivel)

₼\$320.00



#### Large Sectional Set

**\$3,970.00** 

₾ \$385.00



#### Sofa Set

- ▶ \$4,000.00 (Fixed)
- ► \$4,300.00 (Swivel)

₼ \$385.00



#### Fire Table Set

- ► \$4,880.00 (Fixed)
- **►** \$5,480.00 (Swivel)

₾ \$320.00