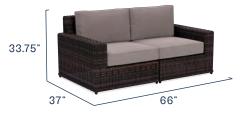

#### **COMPONENTS**

#### 

Fixed Chair \$820.00 ₼ \$65.00

Swivel Chair **\$970.00** ₼\$65.00

**Armless Insert \$610.00** ₼ \$65.00

Right & Left Arm (set) **\$1,550.00** ₾ \$130.00

90° Corner **\$1,000.00** ₾ \$65.00

45° Corner **\$1,300.00** ₾ \$65.00

Ottoman **\$**460.00 ₾ \$60.00

Chaise Lounge **\$980.00** ₾ \$130.00

Coffee Table \$200.00 ₾ \$60.00

Side Table **□** 200.00 ₾ \$60.00