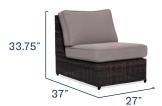

#### **COMPONENTS**

#### 

Fixed Chair \$820.00 ₼ \$65.00

Swivel Chair **\$970.00** ₼\$65.00

**Armless Insert \$610.00** ₼ \$65.00

Right & Left Arm (set) **\$1,550.00** ₾ \$130.00

90° Corner **\$1,000.00** ₾ \$65.00

45° Corner **\$1,300.00** ₾ \$65.00