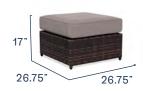

#### **COMPONENTS**

Ottoman **\$**460.00 ₾ \$60.00

Chaise Lounge **\$980.00** ₾ \$130.00

Coffee Table \$200.00 ₾ \$60.00

Side Table **□** 200.00 ₾ \$60.00