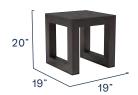

Ottoman **\$**460.00 ₾ \$60.00

Chaise Lounge **\$980.00** ₾ \$130.00

Coffee Table \$200.00 ₾ \$60.00

Side Table **□** 200.00 ₾ \$60.00