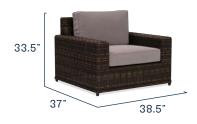

#### **COMPONENTS**

#### 

Fixed Chair \$820.00 ₼ \$65.00

Swivel Chair **\$970.00** ₼\$65.00

**Armless Insert \$610.00** ₼ \$65.00

Right & Left Arm (set) **\$1,550.00** ₾ \$130.00

90° Corner **\$1,000.00** ₾ \$65.00

45° Corner **\$1,300.00** ₾ \$65.00