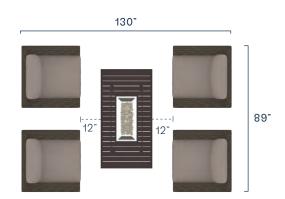

#### Fire Table Set

- ► \$4,880.00 (Fixed)
- **►** \$5,480.00 (Swivel)

₾ \$320.00