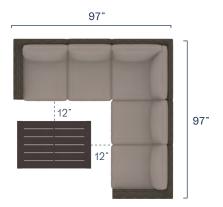

WICKER**



With its wide wicker arms, plush seat cushions and modular design, its no surprise that the Langdon collection is our best seller.

#### **COMPONENTS**

#### 



Fixed Chair \$820.00 ₼ \$65.00



Swivel Chair **\$970.00** ₼\$65.00



**Armless Insert \$610.00** ₼ \$65.00



Right & Left Arm (set) **\$1,550.00** ₾ \$130.00



90° Corner **\$1,000.00** ₾ \$65.00



45° Corner **\$1,300.00** ₾ \$65.00



Ottoman **\$**460.00 ₾ \$60.00



Chaise Lounge **\$980.00** ₾ \$130.00



Coffee Table \$200.00 ₾ \$60.00



Side Table **□** 200.00 ₾ \$60.00

# Langdon

### **CONFIGURATIONS**

#### 



XL Sectional Set

**\$4,580.00** 

₾\$450.00



#### Small Sectional Set

**\$3,360.00** 

₼\$320.00



#### **Loveseat Set**

- **►** \$3,390.00 (Fixed)
- **►** \$3,690.00 (Swivel)

₼\$320.00



#### Large Sectional Set

**\$3,970.00** 

₾ \$385.00



#### Sofa Set

- ▶ \$4,000.00 (Fixed)
- ► \$4,300.00 (Swivel)

₼ \$385.00



#### Fire Table Set

- ► \$4,880.00 (Fixed)
- **►** \$5,480.00 (Swivel)

₾ \$320.00