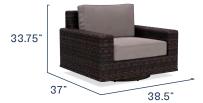

#### **COMPONENTS**

#### 

Fixed Chair \$820.00 ₼ \$65.00

Swivel Chair **\$970.00** ₼\$65.00

**Armless Insert \$610.00** ₼ \$65.00

Right & Left Arm (set) **\$1,550.00** ₾ \$130.00

90° Corner **\$1,000.00** ₾ \$65.00

45° Corner **\$1,300.00** ₾ \$65.00