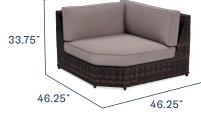

#### **COMPONENTS**

#### 

Fixed Chair \$820.00 ₼ \$65.00

Swivel Chair **\$970.00** ₼\$65.00

**Armless Insert \$610.00** ₼ \$65.00

Right & Left Arm (set) **\$1,550.00** ₾ \$130.00

90° Corner **\$1,000.00** ₾ \$65.00

45° Corner **\$1,300.00** ₾ \$65.00