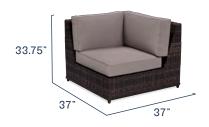

#### **COMPONENTS**

#### 

Fixed Chair \$820.00 ₼ \$65.00

Swivel Chair **\$970.00** ₼\$65.00

**Armless Insert \$610.00** ₼ \$65.00

Right & Left Arm (set) **\$1,550.00** ₾ \$130.00

90° Corner **\$1,000.00** ₾ \$65.00

45° Corner **\$1,300.00** ₾ \$65.00