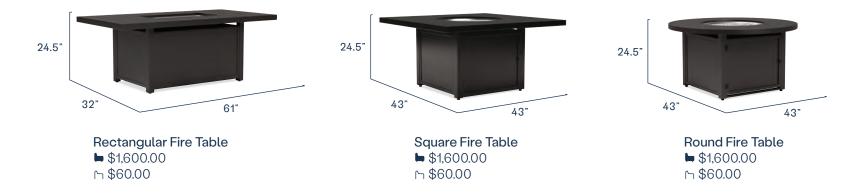

## COMPONENTS

#### **FEATURES**

- Outputs 55,000 BTUs •
- Compatible with standard 20lb propane tanks ٠
- 8 Hours of use per tank on high •
- Includes conversion kit for natural gas •