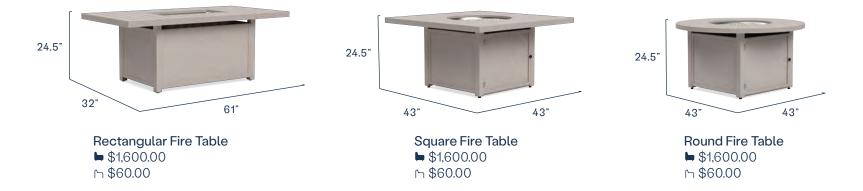

### COMPONENTS

Our fire tables are built with rust-proof, commercial-grade aluminum and come in two finish options. A matte dark espresso brown finish or a hand-painted finish that resembles the look of weathered teak.

### **FEATURES**

- Outputs 55,000 BTUs •
- Compatible with standard 20lb propane tanks ٠
- 8 Hours of use per tank on high •
- Includes conversion kit for natural gas •