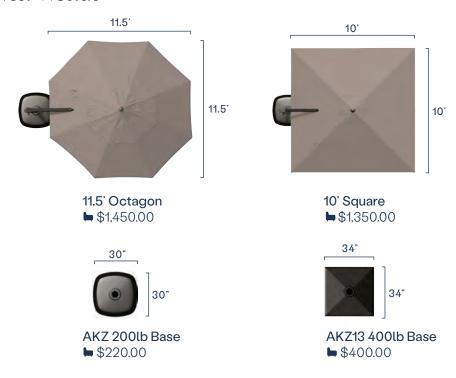

#### **COMPONENTS**

**Set** □ Covers

### RECOMMENDATIONS

- It is highly recommended that AKZ bases be filled with sand as filling bases with water may cause freezing and cracking during winter months. **Sand must be purchased separately.**
- For maximum coverage, try arranging your furniture so that your umbrella base can be tucked away in the corner of a grouping.
- We recommend choosing the AKZ13 base for cantilever umbrellas that will be kept in outdoor areas with high winds.