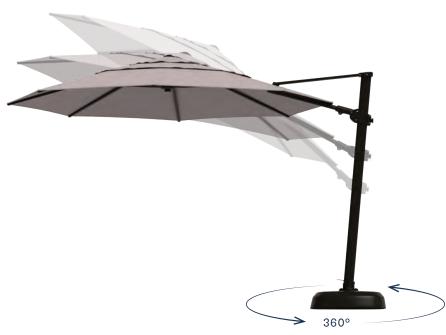

## **FEATURES**

- All umbrellas feature a black aluminum frame.
- Includes protective cover.
- Pedal assisted 360° swivel for full shade coverage.
- Offers front to back tilting and left-to-right tilting up to 54°.