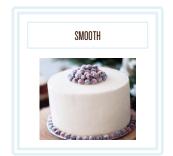

#### 6. CHOOSE YOUR FROSTING STYLE

For more frosting styles, please see pages 3 & 4. CLASSIC styles are an additional \$5 and DELUXE are an additional \$10.