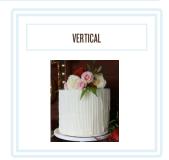

#### 6. CHOOSE YOUR FROSTING STYLE

For more frosting styles, please see pages 3 & 4. CLASSIC styles are an additional \$5 and DELUXE are an additional \$10.

#### 6. CHOOSE YOUR FROSTING STYLE

For other frosting styles, please see pages 2 & 4. BASIC styles are included in this package; DELUXE styles cost an additional \$10.

#### 6. CHOOSE YOUR FROSTING STYLE

For other frosting styles, please see pages 3 & 4.