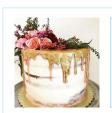

#### ADD A DRIP

Chocolate Ganache, White Chocolate Ganache, or Caramel --Design Your Cake--CLASSIC