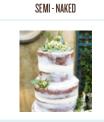

#### 6. CHOOSE YOUR FROSTING STYLE

For more frosting styles, please see pages 3 & 4. CLASSIC styles are an additional \$5 and DELUXE are an additional \$10.