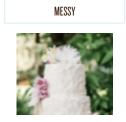

#### 6. CHOOSE YOUR FROSTING STYLE

For more frosting styles, please see pages 3 & 4. CLASSIC styles are an additional \$5 and DELUXE are an additional \$10.