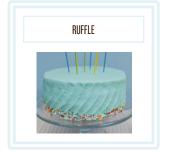

#### 6. CHOOSE YOUR FROSTING STYLE

For more frosting styles, please see pages 3 & 4. CLASSIC styles are an additional \$5 and DELUXE are an additional \$10.

#### 6. CHOOSE YOUR FROSTING STYLE

For other frosting styles, please see pages 2 & 4. BASIC styles are included in this package; DELUXE styles cost an additional \$10.

#### 6. CHOOSE YOUR FROSTING STYLE

For other frosting styles, please see pages 3 & 4.