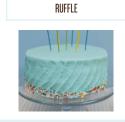

#### 6. CHOOSE YOUR FROSTING STYLE

For more frosting styles, please see pages 3 & 4. CLASSIC styles are an additional \$5 and DELUXE are an additional \$10.