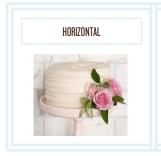

#### 6. CHOOSE YOUR FROSTING STYLE

For more frosting styles, please see pages 3 & 4. CLASSIC styles are an additional \$5 and DELUXE are an additional \$10.