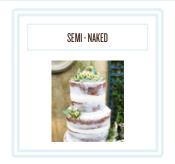

#### 6. CHOOSE YOUR FROSTING STYLE

For more frosting styles, please see pages 3 & 4. CLASSIC styles are an additional \$5 and DELUXE are an additional \$10.