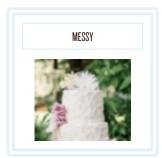

#### 6. CHOOSE YOUR FROSTING STYLE

For more frosting styles, please see pages 3 & 4. CLASSIC styles are an additional \$5 and DELUXE are an additional \$10.