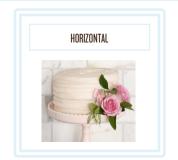

#### 6. CHOOSE YOUR FROSTING STYLE

For more frosting styles, please see pages 3 & 4. CLASSIC styles are an additional \$5 and DELUXE are an additional \$10.

#### 6. CHOOSE YOUR FROSTING STYLE

For other frosting styles, please see pages 2 & 4. BASIC styles are included in this package; DELUXE styles cost an additional \$10.

#### 6. CHOOSE YOUR FROSTING STYLE

For other frosting styles, please see pages 3 & 4.