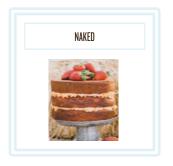

#### 6. CHOOSE YOUR FROSTING STYLE

For more frosting styles, please see pages 3 & 4. CLASSIC styles are an additional \$5 and DELUXE are an additional \$10.