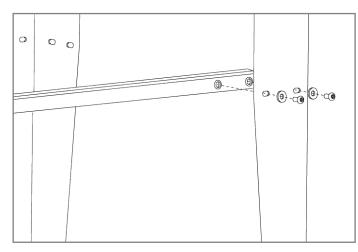

#### Step 2

Install the aluminum tubular cross bars into the lower upright slots. This will require the provided 1/4th inch bolts and washers. Use the supplied hex key to attach.