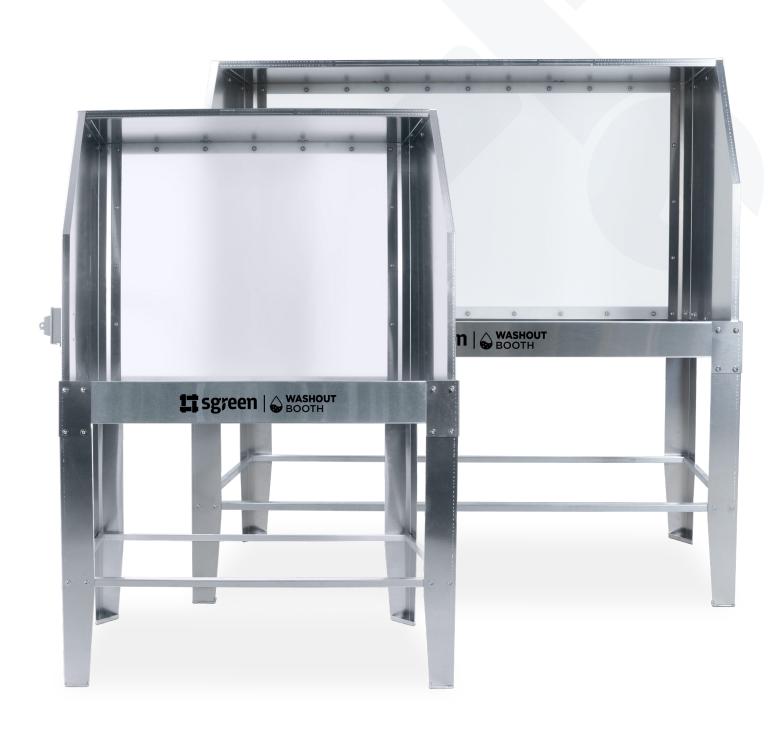

### Assembly Instructions

48 INCH **72 INCH** 

## It sgreen & WASHOUT BOOTH



#### **48" Unit Dimensions**





#### 72" Unit Dimensions





#### Step 1



Install the legs uprights into the preinstalled leg clips. This will require the provided 1/4th inch bolts, washers and flanged nuts in the four holes-to-slots. Use the supplied 7/16th inch wrench and hex key to attach.

**Note:** There are left hand and right hand versions of the uprights.

#### Step 2



Install the aluminum tubular cross bars into the lower upright slots. This will require the provided 1/4th inch bolts and washers. Use the supplied hex key to attach.

# II sgreen