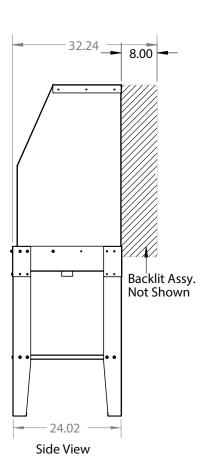

### Assembly Instructions

48 INCH **72 INCH** 

## It sgreen & WASHOUT BOOTH



#### **48" Unit Dimensions**





#### 72" Unit Dimensions





#### Step 1



Install the legs uprights into the preinstalled leg clips. This will require the provided 1/4th inch bolts, washers and flanged nuts in the four holes-to-slots. Use the supplied 7/16th inch wrench and hex key to attach.

**Note:** There are left hand and right hand versions of the uprights.

#### Step 2



Install the aluminum tubular cross bars into the lower upright slots. This will require the provided 1/4th inch bolts and washers. Use the supplied hex key to attach.

# II sgreen