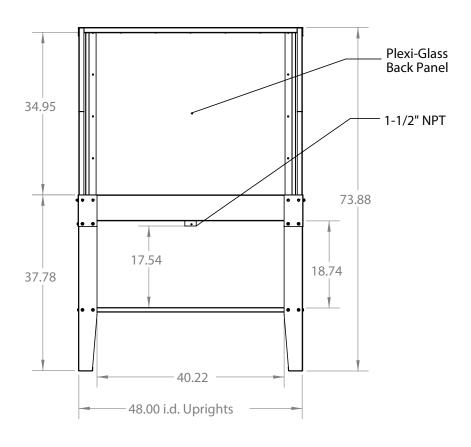

### Assembly Instructions

48 INCH **72 INCH** 

## It sgreen & WASHOUT BOOTH



#### **48" Unit Dimensions**





#### 72" Unit Dimensions





#### Step 1



Install the legs uprights into the preinstalled leg clips. This will require the provided 1/4th inch bolts, washers and flanged nuts in the four holes-to-slots. Use the supplied 7/16th inch wrench and hex key to attach.

**Note:** There are left hand and right hand versions of the uprights.

#### Step 2



Install the aluminum tubular cross bars into the lower upright slots. This will require the provided 1/4th inch bolts and washers. Use the supplied hex key to attach.

# II sgreen