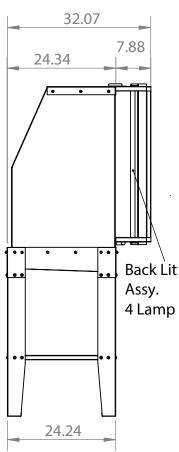

### Assembly Instructions

48 INCH **72 INCH** 

## It sgreen & WASHOUT BOOTH



#### **48" Unit Dimensions**





#### 72" Unit Dimensions





#### Step 1



Install the legs uprights into the preinstalled leg clips. This will require the provided 1/4th inch bolts, washers and flanged nuts in the four holes-to-slots. Use the supplied 7/16th inch wrench and hex key to attach.

**Note:** There are left hand and right hand versions of the uprights.

#### Step 2



Install the aluminum tubular cross bars into the lower upright slots. This will require the provided 1/4th inch bolts and washers. Use the supplied hex key to attach.

# II sgreen