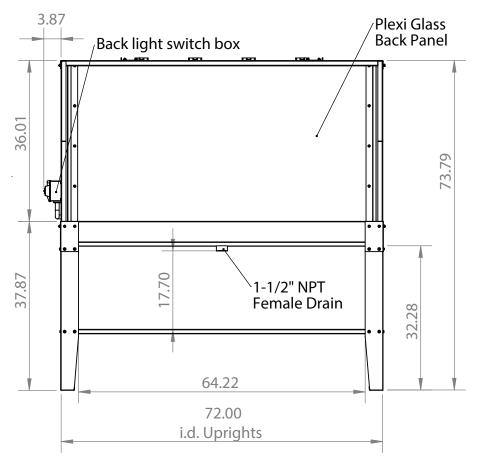

### Assembly Instructions

48 INCH **72 INCH** 

## It sgreen & WASHOUT BOOTH



#### **48" Unit Dimensions**





#### 72" Unit Dimensions





#### Step 1



Install the legs uprights into the preinstalled leg clips. This will require the provided 1/4th inch bolts, washers and flanged nuts in the four holes-to-slots. Use the supplied 7/16th inch wrench and hex key to attach.

**Note:** There are left hand and right hand versions of the uprights.

#### Step 2



Install the aluminum tubular cross bars into the lower upright slots. This will require the provided 1/4th inch bolts and washers. Use the supplied hex key to attach.

# II sgreen