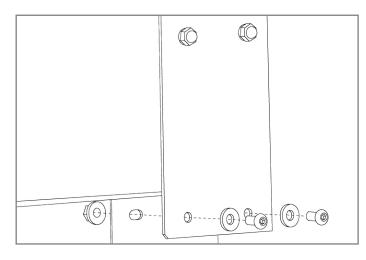

#### Step 1

Install the legs uprights into the preinstalled leg clips. This will require the provided 1/4th inch bolts, washers and flanged nuts in the four holes-to-slots. Use the supplied 7/16th inch wrench and hex key to attach.

**Note:** There are left hand and right hand versions of the uprights.