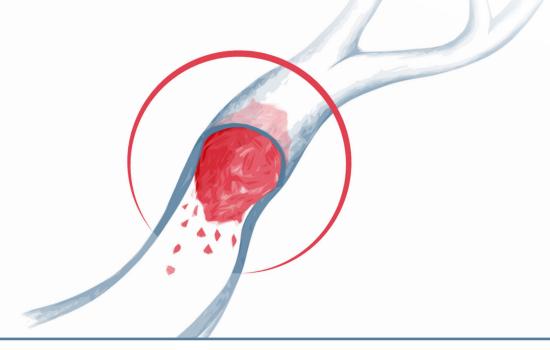

#### STOP SCRAMBLING FOR CLOT ALTERNATIVES

Retrieved clot from Biomodex Cartridge

- ➤ The need for a viable clot solution has left physicians and the med tech industry scrambling for alternatives. Blood-based clots are expensive, difficult to transport, and have an extremely short shelf life. Blood clot simulation with things like children's slime or chicken liver are creative but ineffective and unnecessary.
- ► THROMBOTECH™ Synthetic Clot is easy to use, realistically simulates a real clot, and is designed for use with the BIOMODEX EVIAS Plus system.