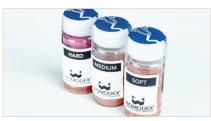

**CARTRIDGE** 

- Used under images radiopaque and radiolucent
- Comes in three textures (Hard, medium & soft)

**WARNING:** This product is not a medical device and is not intended to diagnose, treat, cure, or prevent any health condition. BIOMODEX® products have been designed for training and their safety and effectiveness as medical devices have not been demonstrated.

#### **AVAILABLE TEXTURES**

Three sizes of Clot Textures

- Hydrogel-based clot technology
- Safe to touch
- **▼ Soft:** Mimics Red Blood Cell (RBC) Clot
- Medium: Mimics RBC/Fibrin Clot
- **▶ Hard:** Fibrin Rich Clot