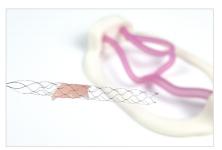

#### **AVAILABLE TEXTURES**

Three sizes of Clot Textures

- Hydrogel-based clot technology
- Safe to touch
- **▼ Soft:** Mimics Red Blood Cell (RBC) Clot
- Medium: Mimics RBC/Fibrin Clot
- **▶ Hard:** Fibrin Rich Clot