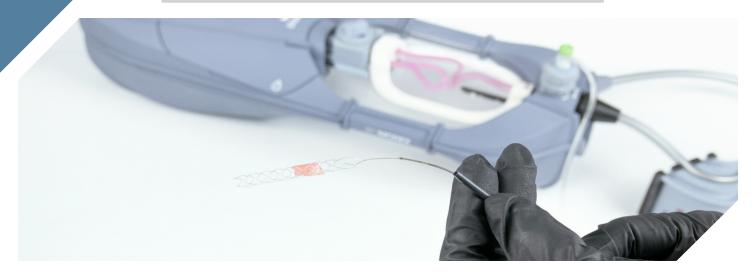

#### **USE WITH EVIAS PLUS SYSTEMS**

BIOMODEX® EVIAS Plus™ with clot inserter attachment for thrombectomy procedures

**THROMBOTECH™** was designed to support BIOMODEX® Biorealistic Haptic Simulator™. BIOMODEX's mission is to elevate training and rehearsals for physicians to improve patient outcomes. Thrombotech™ is the latest BIOMODEX® product that can be used with BIOMODEX® EVIAS Plus™ systems to simulate ischemic stroke thrombectomy procedures.