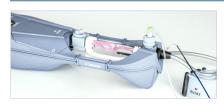

#### **USE WITH EVIAS PLUS SYSTEMS**

BIOMODEX® EVIAS Plus™ with clot inserter attachment for thrombectomy procedures

**THROMBOTECH™** was designed to support BIOMODEX® Biorealistic Haptic Simulator™. BIOMODEX's mission is to elevate training and rehearsals for physicians to improve patient outcomes. Thrombotech™ is the latest BIOMODEX® product that can be used with BIOMODEX® EVIAS Plus™ systems to simulate ischemic stroke thrombectomy procedures.