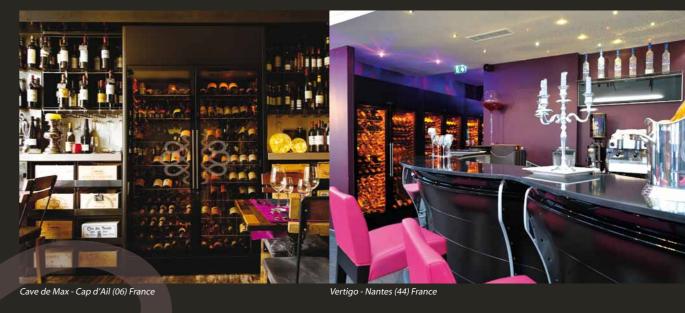

#### AMBIANCE

Flush-fittable with a shallow depth, ShowCave is designed to fit in perfectly in all environments. It will effectively enhance and highlight your finest wines.

Five hôtel & Spa - Cannes (06) France