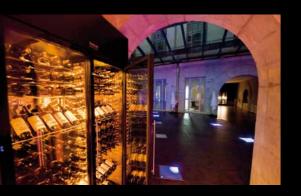

#### AMBIANCE

Flush-fittable with a shallow depth, ShowCave is designed to fit in perfectly in all environments. It will effectively enhance and highlight your finest wines.

Five hôtel & Spa - Cannes (06) France