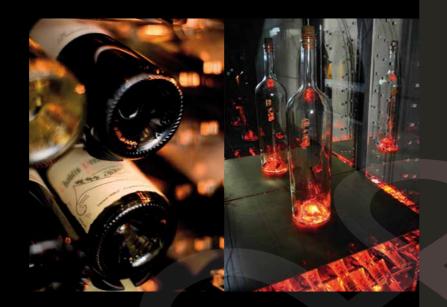

#### Bottles bathed in light

LED lighting from top to bottom to showcase your bottles.

### BOTTLES EFFECTIVELY DISPLAYED

LEDs positioned along the walls diffuse gentle amber lighting to skilfully showcase your bottles.

Main du Sommelier, an exclusive bottle support which can hold any bottle format and can easily be changed from storage to display version, or presentation.