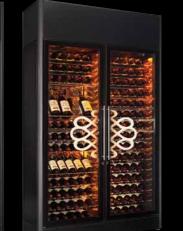

## SPOTLIGHT ON SHOWCAVE

Maximises space: Each row of bottles is just one bottle deep, maximizing use of available space

Cabinet can be flush-fitted, available in 1 or 2 door version. Possibility of combining several cabinets.

#### A helping hand for storing your bottles

"Main du Sommelier" support which can hold any type of bottle. Capacity from 90 - 180 bottles.

A temperature range to suit all requirements

Serving or storage cabinet – temperature can be adjusted from 6 - 18°C.

#### Design and materials

Full Glass doors, side walls...
Side walls in high gloss Black Toughened glass.
Reflective back wall.