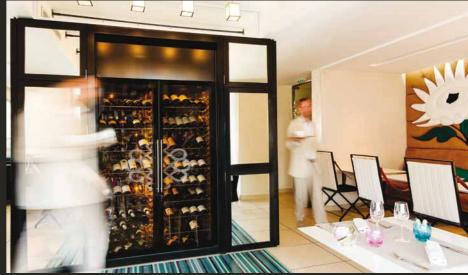

#### AMBIANCE

Flush-fittable with a shallow depth, ShowCave is designed to fit in perfectly in all environments. It will effectively enhance and highlight your finest wines.

Five hôtel & Spa - Cannes (06) France