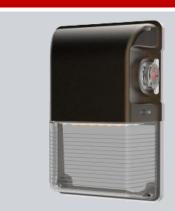

## **LED Mini Wall Pack - MWP Series**

Application: Perfect for indoor and outdoor locations such as decks, front doors, porches, patios, corridors, walkways, or any other common areas.

Dimension

Certification

| Specifications       |                                               |
|----------------------|-----------------------------------------------|
| Model                | HYA-MWP-962-3W3CCT                            |
| Wattage              | 15W-20W-25W                                   |
| Dimming              | 0-10V                                         |
| Lumen Output         | 1800-2400-3000Lm                              |
| Input Voltage        | AC100-277V 50/60Hz                            |
| ССТ                  | 3000K-4000K-5000K Selectable                  |
| CRI                  | Ra>80                                         |
| Working Temperature  | ~4°F ~+113°F / ~20°C ~+40°C                   |
| Environment Location | WET LOCATIONS (IP66)                          |
| Lens                 | Clear Stripped                                |
| Life Span            | Lumen Maintenance over 70% @<br>50,000+ Hours |
| Lamp Shell           | Bronze                                        |
| Accessories Option   | PC: Photocell Control Pre-Installed           |
| DLC ID               | S-K4BGAD                                      |
| PCS/BOX              | 10                                            |
| Master Box Dimension | L390*W335*H245mm /<br>15.35″x13.18″x9.65″     |
| Master Box Weight    | 7.1KG / 15.65LB                               |