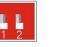

| Specifications       |                                               |
|----------------------|-----------------------------------------------|
| Model                | HYA-MWP-962-3W3CCT                            |
| Wattage              | 15W-20W-25W                                   |
| Dimming              | 0-10V                                         |
| Lumen Output         | 1800-2400-3000Lm                              |
| Input Voltage        | AC100-277V 50/60Hz                            |
| ССТ                  | 3000K-4000K-5000K Selectable                  |
| CRI                  | Ra>80                                         |
| Working Temperature  | ~4°F ~+113°F / ~20°C ~+40°C                   |
| Environment Location | WET LOCATIONS (IP66)                          |
| Lens                 | Clear Stripped                                |
| Life Span            | Lumen Maintenance over 70% @<br>50,000+ Hours |
| Lamp Shell           | Bronze                                        |
| Accessories Option   | PC: Photocell Control Pre-Installed           |
| DLC ID               | S-K4BGAD                                      |
| PCS/BOX              | 10                                            |
| Master Box Dimension | L390*W335*H245mm /<br>15.35″x13.18″x9.65″     |
| Master Box Weight    | 7.1KG / 15.65LB                               |

## Feature

The transparent cover on the side can be screwed off easily.

Cap

CCT & Watt Selective and Sensor

On & Off Modular

Wattage Select

Photocell

4