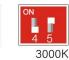

| Specifications       |                                               |
|----------------------|-----------------------------------------------|
| Model                | HYA-MWP-962-3W3CCT                            |
| Wattage              | 15W-20W-25W                                   |
| Dimming              | 0-10V                                         |
| Lumen Output         | 1800-2400-3000Lm                              |
| Input Voltage        | AC100-277V 50/60Hz                            |
| ССТ                  | 3000K-4000K-5000K Selectable                  |
| CRI                  | Ra>80                                         |
| Working Temperature  | ~4°F ~+113°F / ~20°C ~+40°C                   |
| Environment Location | WET LOCATIONS (IP66)                          |
| Lens                 | Clear Stripped                                |
| Life Span            | Lumen Maintenance over 70% @<br>50,000+ Hours |
| Lamp Shell           | Bronze                                        |
| Accessories Option   | PC: Photocell Control Pre-Installed           |
| DLC ID               | S-K4BGAD                                      |
| PCS/BOX              | 10                                            |
| Master Box Dimension | L390*W335*H245mm /<br>15.35″x13.18″x9.65″     |
| Master Box Weight    | 7.1KG / 15.65LB                               |

## Feature

The transparent cover on the side can be screwed off easily.

Cap

CCT & Watt Selective and Sensor

On & Off Modular

Wattage Select

Photocell

4