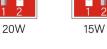

| Specifications       |                                               |
|----------------------|-----------------------------------------------|
| Model                | HYA-MWP-962-3W3CCT                            |
| Wattage              | 15W-20W-25W                                   |
| Dimming              | 0-10V                                         |
| Lumen Output         | 1800-2400-3000Lm                              |
| Input Voltage        | AC100-277V 50/60Hz                            |
| ССТ                  | 3000K-4000K-5000K Selectable                  |
| CRI                  | Ra>80                                         |
| Working Temperature  | ~4°F ~+113°F / ~20°C ~+40°C                   |
| Environment Location | WET LOCATIONS (IP66)                          |
| Lens                 | Clear Stripped                                |
| Life Span            | Lumen Maintenance over 70% @<br>50,000+ Hours |
| Lamp Shell           | Bronze                                        |
| Accessories Option   | PC: Photocell Control Pre-Installed           |
| DLC ID               | S-K4BGAD                                      |
| PCS/BOX              | 10                                            |
| Master Box Dimension | L390*W335*H245mm /<br>15.35″x13.18″x9.65″     |
| Master Box Weight    | 7.1KG / 15.65LB                               |

## Feature

The transparent cover on the side can be screwed off easily.

Cap

CCT & Watt Selective and Sensor

On & Off Modular

Wattage Select

Photocell

4