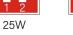

| Specifications       |                                               |
|----------------------|-----------------------------------------------|
| Model                | HYA-MWP-962-3W3CCT                            |
| Wattage              | 15W-20W-25W                                   |
| Dimming              | 0-10V                                         |
| Lumen Output         | 1800-2400-3000Lm                              |
| Input Voltage        | AC100-277V 50/60Hz                            |
| ССТ                  | 3000K-4000K-5000K Selectable                  |
| CRI                  | Ra>80                                         |
| Working Temperature  | ~4°F ~+113°F / ~20°C ~+40°C                   |
| Environment Location | WET LOCATIONS (IP66)                          |
| Lens                 | Clear Stripped                                |
| Life Span            | Lumen Maintenance over 70% @<br>50,000+ Hours |
| Lamp Shell           | Bronze                                        |
| Accessories Option   | PC: Photocell Control Pre-Installed           |
| DLC ID               | S-K4BGAD                                      |
| PCS/BOX              | 10                                            |
| Master Box Dimension | L390*W335*H245mm /<br>15.35″x13.18″x9.65″     |
| Master Box Weight    | 7.1KG / 15.65LB                               |

## Feature

The transparent cover on the side can be screwed off easily.

Cap

CCT & Watt Selective and Sensor

On & Off Modular

Wattage Select

Photocell

4