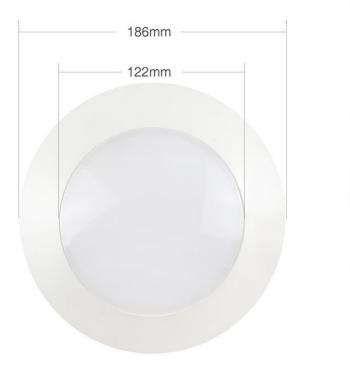

| Wattage            | 10W                           | 15W                           |
|--------------------|-------------------------------|-------------------------------|
| Lumen              | 700lm                         | 1200lm                        |
| Equivalent         | 65W                           | 100/120W                      |
| Voltage            | AC120V (-60Hz)                | AC120V (60Hz)                 |
| Color Temp         | 2700K-3000K-3500K-4000K-5000K | 2700K-3000K-3500K-4000K-5000K |
| CRI                | >90                           | >90                           |
| Power Factor       | >0.9                          | >0.9                          |
| Dimmable           | Triac dimmable 5%~100%        | Triac dimmable 5%~100%        |
| Material           | Aluminum                      | Aluminum                      |
| Lifespan           | 50,000 Hours                  | 50,000 Hours                  |
| Finsh              | White                         | White                         |
| Base               | E26/TP24                      | E26/TP24                      |
| IP & IK Rating     | IP44                          | IP44                          |
| Warranty           | 5 Years                       | 5 Years                       |
| Wet Location Rated | Yes                           | Yes                           |
| Installation       | Surface / Recessed            | Surface / Recessed            |