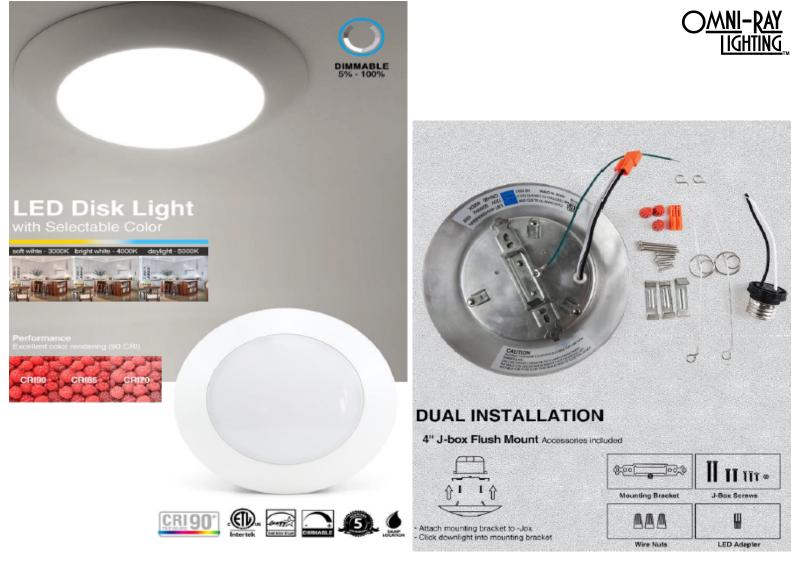

# Description

ETL-listed LED disk light is a downlight with High performing white light and optimized for new construction and retrofit applications. Multiple installation options for both recessed and surface mount applications. Installation is done quickly and easily in most standard five-inch and six-inch Insulated Ceiling housings, It can also be surface mounted to standard 4-inch J-Box or using specially designed Connector Box.

## Performance

Excellent color rendering (90 CRI), and color temperatures of 2700K,3000K ,4000K and 5000K.

## Hassle-Free Installation

Installation is quick and easy in most recessed housings with torsion springs and friction blades for your option according to the housing you are using. The E26 adapter can fit directly into your existing bulb socket. For surface mount applications, we provide you with an orange adapter with pre-stripped wire which is used to wire into the junction box in the ceiling. Notice: Suitable for damp locations. Turn off power before installation.