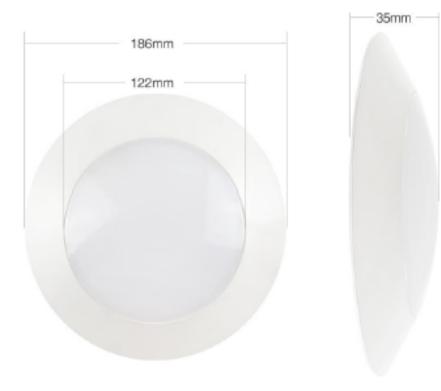

| Wattage            | 10W                           | 15W                           |
|--------------------|-------------------------------|-------------------------------|
| Lumen              | 700lm                         | 1200lm                        |
| Equivalent         | 65W                           | 100/120W                      |
| Voltage            | AC120V (-60Hz)                | AC120V (60Hz)                 |
| Color Temp         | 2700K-3000K-3500K-4000K-5000K | 2700K-3000K-3500K-4000K-5000K |
| CRI                | >90                           | >90                           |
| Power Factor       | >0.9                          | >0.9                          |
| Dimmable           | Triac dimmable 5%~100%        | Triac dimmable 5%~100%        |
| Material           | Aluminum                      | Aluminum                      |
| Lifespan           | 50,000 Hours                  | 50,000 Hours                  |
| Finsh              | White                         | White                         |
| Base               | E26/TP24                      | E26/TP24                      |
| IP & IK Rating     | IP44                          | IP44                          |
| Warranty           | 5 Years                       | 5 Years                       |
| Wet Location Rated | Yes                           | Yes                           |
| Installation       | Surface / Recessed            | Surface / Recessed            |