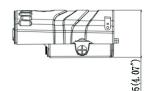

# **Structure Features:**

Shell Materials: Aluminum & PC

Finish: Dark Bronze/White

Net Weight: 1.5KG (3.3 LBS)

Product Size: 211mm\*181mm\*103mm

Carton Size: 525mm\*390mm\*370mm