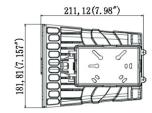

# **Structure Features:**

Shell Materials: Aluminum & PC

Finish: Dark Bronze/White

Net Weight: 1.5KG (3.3 LBS)

Product Size: 211mm\*181mm\*103mm

Carton Size: 525mm\*390mm\*370mm