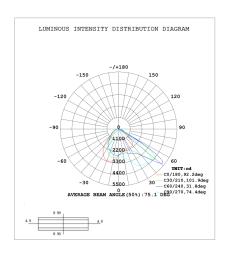

### **PHOTOMETRY:**

# **TECHNICAL PARAMETERS:**

| Туре                 | 70WAWP27-XXK-Z |                               |                         |  |  |  |  |
|----------------------|----------------|-------------------------------|-------------------------|--|--|--|--|
| Power                | 70W            | Lighting Angle                | 74*92°                  |  |  |  |  |
| Input Voltage        | AC120-277V     | LED Brightness Decay          | <5%/6000 hrs            |  |  |  |  |
| PF                   | >0.99          | Working Life                  | >75000 hrs              |  |  |  |  |
| Driver Efficiency    | >90%           | Working Temperature           | -30 - +45℃              |  |  |  |  |
| Luminous Flux        | 9841 Lm        | Storage Temperature           | -40 -+80℃               |  |  |  |  |
| Color<br>Temperature | 4000K/5000K    | Protection Level Wet Location |                         |  |  |  |  |
| CRI                  | Ra>70          | Cable                         | Input Connect, No Cable |  |  |  |  |