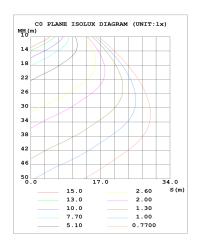

| 70W            | Lighting Angle                | 74*92°                  |  |  |  |  |
| Input Voltage        | AC120-277V     | LED Brightness Decay          | <5%/6000 hrs            |  |  |  |  |
| PF                   | >0.99          | Working Life                  | >75000 hrs              |  |  |  |  |
| Driver Efficiency    | >90%           | Working Temperature           | -30 - +45℃              |  |  |  |  |
| Luminous Flux        | 9841 Lm        | Storage Temperature           | -40 -+80℃               |  |  |  |  |
| Color<br>Temperature | 4000K/5000K    | Protection Level Wet Location |                         |  |  |  |  |
| CRI                  | Ra>70          | Cable                         | Input Connect, No Cable |  |  |  |  |

### **PHOTOMETRY:**







# ORDERING EXAMPLE:70WAWP27-XXK-Z-P

| WSD            | 70W                                  | AWP                     | 27                      | ххк                                                 | Z                                            | P                     |
|----------------|--------------------------------------|-------------------------|-------------------------|-----------------------------------------------------|----------------------------------------------|-----------------------|
| Company        | Power                                | Product                 | Voltage                 | ColorTemp                                           | FINISH                                       | Control               |
| WSD LED<br>INC | <b>45W</b> (45W)<br><b>70W</b> (70W