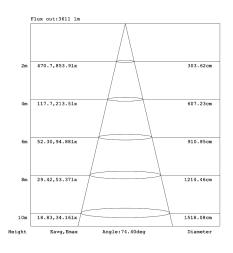

| 70W            | Lighting Angle                | 74*92°                  |  |  |  |  |
| Input Voltage        | AC120-277V     | LED Brightness Decay          | <5%/6000 hrs            |  |  |  |  |
| PF                   | >0.99          | Working Life                  | >75000 hrs              |  |  |  |  |
| Driver Efficiency    | >90%           | Working Temperature           | -30 - +45℃              |  |  |  |  |
| Luminous Flux        | 9841 Lm        | Storage Temperature           | -40 -+80℃               |  |  |  |  |
| Color<br>Temperature | 4000K/5000K    | Protection Level Wet Location |                         |  |  |  |  |
| CRI                  | Ra>70          | Cable                         | Input Connect, No Cable |  |  |  |  |

### **PHOTOMETRY:**







# ORDERING EXAMPLE:70WAWP27-XXK-Z-P

| WSD            | 70W                                  | AWP                     | 27                      | ххк                                                 | Z                                            | P                     |
|----------------|--------------------------------------|-------------------------|-------------------------|-----------------------------------------------------|----------------------------------------------|-----------------------|
| Company        | Power                                | Product                 | Voltage                 | ColorTemp                                           | FINISH                                       | Control               |
| WSD LED<br>INC | <b>45W</b> (45W)<br><b>70W</b> (70W)