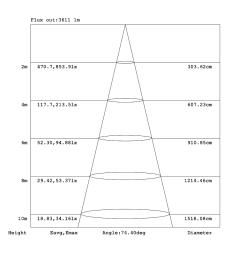

-------------|----------------------|-------------------------|--|--|--|
| Power                | 45W            | Lighting Angle       | 74*92°                  |  |  |  |
| Input Voltage        | AC120-277V     | LED Brightness Decay | <5%/6000 hrs            |  |  |  |
| PF                   | >0.98          | Working Life         | >75000 hrs              |  |  |  |
| Driver Efficiency    | >90%           | Working Temperature  | -30 - +45℃              |  |  |  |
| Luminous Flux        | 6741 Lm        | Storage Temperature  | -40 -+80℃               |  |  |  |
| Color<br>Temperature | 4000K/5000K    | Protection Level     | Wet Location            |  |  |  |
| CRI                  | Ra>70          | Cable                | Input Connect, No Cable |  |  |  |

#### **PHOTOMETRY:**







## **ORDERING EXAMPLE:45WAWP27-XXK-Z-P**

| WSD            | 45W                                  | AWP                     | 27                      | ххк                            | Z                                            | P              |
|----------------|--------------------------------------|-------------------------|-------------------------|--------------------------------|----------------------------------------------|----------------|
| Company        | Power                                | Product                 | Voltage                 | ColorTemp                      | FINISH                                       | Control        |
| WSD LED<br>INC | <b>45W</b> (45W)<br><b>70W</b> (70W) | <b>AWP</b><br>Wall Pack | <b>27</b><br>AC120-277V | 40K (4000K) 50K (5000K) ±