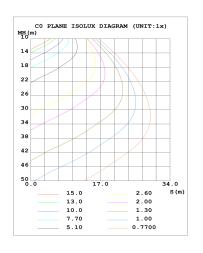

---------------|----------------------|-------------------------|--|--|--|
| Power                | 45W            | Lighting Angle       | 74*92°                  |  |  |  |
| Input Voltage        | AC120-277V     | LED Brightness Decay | <5%/6000 hrs            |  |  |  |
| PF                   | >0.98          | Working Life         | >75000 hrs              |  |  |  |
| Driver Efficiency    | >90%           | Working Temperature  | -30 - +45℃              |  |  |  |
| Luminous Flux        | 6741 Lm        | Storage Temperature  | -40 -+80℃               |  |  |  |
| Color<br>Temperature | 4000K/5000K    | Protection Level     | Wet Location            |  |  |  |
| CRI                  | Ra>70          | Cable                | Input Connect, No Cable |  |  |  |

#### **PHOTOMETRY:**







## **ORDERING EXAMPLE:45WAWP27-XXK-Z-P**

| WSD            | 45W                                  | AWP                     | 27                      | ххк                            | Z                                            | P              |
|----------------|--------------------------------------|-------------------------|-------------------------|--------------------------------|----------------------------------------------|----------------|
| Company        | Power                                | Product                 | Voltage                 | ColorTemp                      | FINISH                                       | Control        |
| WSD LED<br>INC | <b>45W</b> (45W)<br><b>70W</b> (70W) | <b>AWP</b><br>Wall Pack | <b>27</b><br>AC120-277V | 40K (4000K) 50K (5000K)