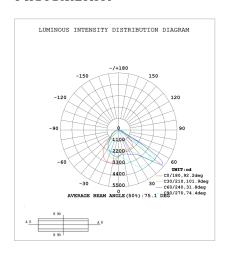

|----------------|----------------------|-------------------------|--|--|--|
| Power                | 45W            | Lighting Angle       | 74*92°                  |  |  |  |
| Input Voltage        | AC120-277V     | LED Brightness Decay | <5%/6000 hrs            |  |  |  |
| PF                   | >0.98          | Working Life         | >75000 hrs              |  |  |  |
| Driver Efficiency    | >90%           | Working Temperature  | -30 - +45℃              |  |  |  |
| Luminous Flux        | 6741 Lm        | Storage Temperature  | -40 -+80℃               |  |  |  |
| Color<br>Temperature | 4000K/5000K    | Protection Level     | Wet Location            |  |  |  |
| CRI                  | Ra>70          | Cable                | Input Connect, No Cable |  |  |  |

#### **PHOTOMETRY:**







## **ORDERING EXAMPLE:45WAWP27-XXK-Z-P**

| WSD            | 45W                                  | AWP                     | 27                      | ххк                            | Z                                            | P              |
|----------------|--------------------------------------|-------------------------|-------------------------|--------------------------------|----------------------------------------------|----------------|
| Company        | Power                                | Product                 | Voltage                 | ColorTemp                      | FINISH                                       | Control        |
| WSD LED<br>INC | <b>45W</b> (45W)<br><b>70W</b> (70W) | <b>AWP</b><br>Wall Pack | <b>27</b><br>AC120-277V | 40K (4000K) 50K (5000