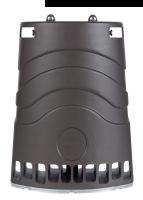

## **WALL PACK LIGHT**

## **Structure Features:**

Shell Materials: Aluminum & PC

Finish: Dark Bronze/White

Net Weight: 1.4KG (3.1 LBS)

Product Size: 211mm\*181mm\*103mm

Carton Size: 525mm\*390mm\*370mm