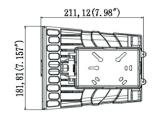

## **Structure Features:**

Shell Materials: Aluminum & PC

Finish: Dark Bronze/White

Net Weight: 1.4KG (3.1 LBS)

Product Size: 211mm\*181mm\*103mm

Carton Size: 525mm\*390mm\*370mm