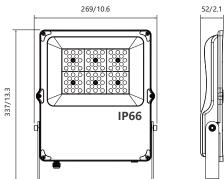

|             |             |
| Voltage          | AC 100-277V or AC 277-480V |            |             |             |                          |             |             |
| Frequency        | 50/60Hz                    |            |             |             |                          |             |             |
| CRI              | 80                         |            |             |             |                          |             |             |
| PF               | >=0.90                     |            |             |             |                          |             |             |
| Power Efficiency | >=90%                      |            |             |             |                          |             |             |

## Dimension (mm)

50W





80W





100W





150W



3

#### Dimension (mm)

# O<u>MNI-RAY</u> LIGHTING

200W









IP66



### **Ordering Information**



## Applications

- City Roads
- Highways
- Periphery
- Parking Areas
- Parks & Gardens
- Security Lighting
- Industry & Office Campuses









· ALERLE ·