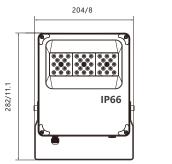

## Dimension (mm)

50W

80W

100W

150W

3

#### Dimension (mm)

# O<u>MNI-RAY</u> LIGHTING

200W

IP66