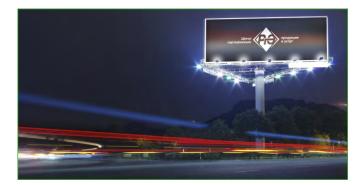

#### **Description**

EV-B Flood Light Series is a general-purpose LED flood lighting luminaire for various lighting applications, such as area lighting, sports lighting, bill board, facade, industry area, security lighting and other general applications.

## Applications

- City Roads
- Highways
- Periphery
- Parking Areas
- Parks & Gardens
- Security Lighting
- Industry & Office Campuses

· ALERLE ·