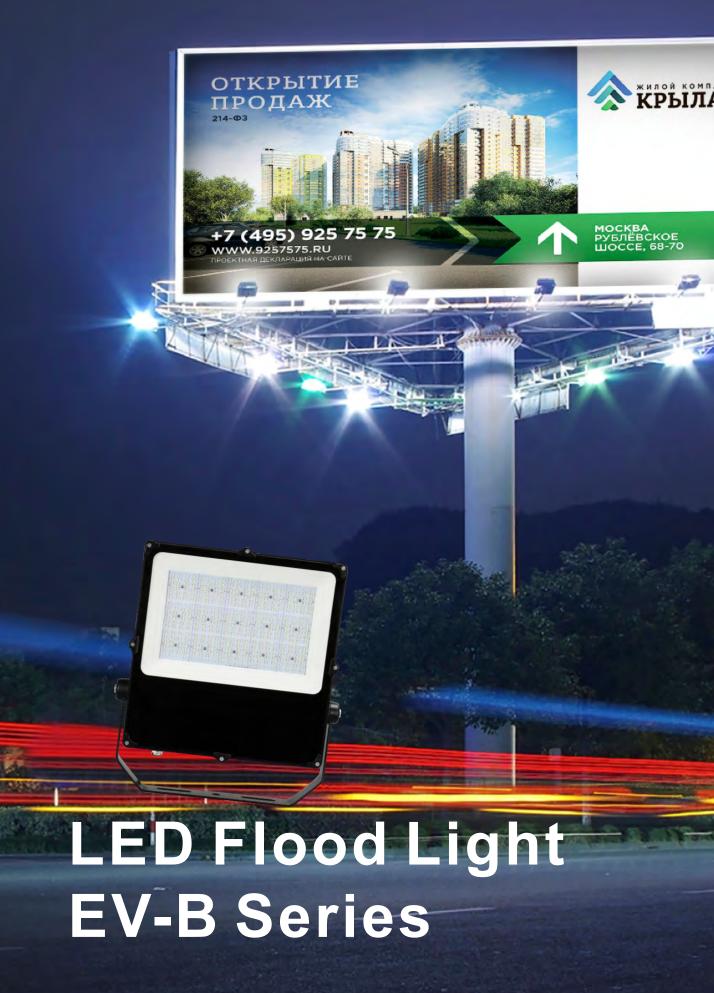

#### **Description**

EV-B Flood Light Series is a general-purpose LED flood lighting luminaire for various lighting applications, such as area lighting, sports lighting, bill board, facade, industry area, security lighting and other general applications.

## Applications

- City Roads
- Highways
- Periphery
- Parking Areas
- Parks & Gardens
- Security Lighting
- Industry & Office Campuses

· ALERLE ·