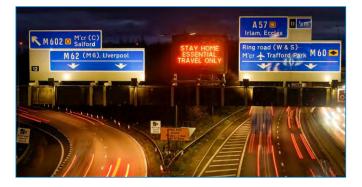

## Applications

- City Roads
- Highways
- Periphery
- Parking Areas
- Parks & Gardens
- Security Lighting
- Industry & Office Campuses

· ALERLE ·