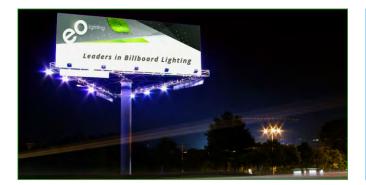

#### **Description**

EV-B Flood Light Series is a general-purpose LED flood lighting luminaire for various lighting applications, such as area lighting, sports lighting, bill board, facade, industry area, security lighting and other general applications.

## Applications

- City Roads
- Highways
- Periphery
- Parking Areas
- Parks & Gardens
- Security Lighting
- Industry & Office Campuses

· ALERLE ·