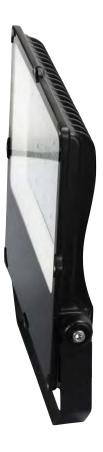

#### **Description**

EV-B Flood Light Series is a general-purpose LED flood lighting luminaire for various lighting applications, such as area lighting, sports lighting, bill board, facade, industry area, security lighting and other general applications.

It incorporates LED light sources, optical system, heat sink and drivers into one compact housing which ensures the LED's have a long life.

#### **Benefits**

- Tempered glass cover to reduce glare;
- Optimized weight and size due to compact design;
- Versions with sensor or asymmetrical beam angle available;
- Aluminium die-cast housing with IP65 construction enhances durability and reliability;
- Better thermal management results in sturdy performance of the luminaire that gives a maintenance free and long service life;
- Best-in-class and long life LEDs with good LED driver results in upto 80% energy savings;
- Power adjustable.