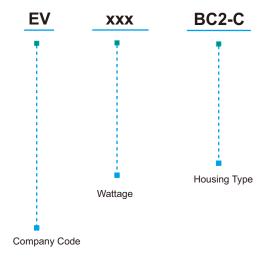

|             |             |
| Frequency        | 50/60Hz                    |            |             |             |                          |             |             |
| CRI              | 80                         |            |             |             |                          |             |             |
| PF               | >=0.90                     |            |             |             |                          |             |             |
| Power Efficiency | >=90%                      |            |             |             |                          |             |             |

## Dimension (mm)

50W





80W





100W





150W



3

#### Dimension (mm)

# O<u>MNI-RAY</u> LIGHTING

200W









IP66



### **Ordering Information**



## Applications

- City Roads
- Highways
- Periphery
- Parking Areas
- Parks & Gardens
- Security Lighting
- Industry & Office Campuses









· ALERLE ·