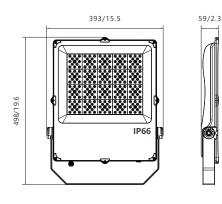

### **Specifications**

| Model            | EV-50BC2-C                 | EV-80BC2-C | EV-100BC2-C | EV-150BC2-C | EV-200BC2-C              | EV-300BC2-C | EV-400BC2-C |
|------------------|----------------------------|------------|-------------|-------------|--------------------------|-------------|-------------|
| Wattage          | 50W                        | 80W        | 100W        | 150W        | 100/150/200W(adjustable) | 300W        | 400W        |
| Beam Angle       | 30° / 60°/ 90°/ 120°       |            |             |             |                          |             |             |
| сст              | 5000K                      |            |             |             |                          |             |             |
| Operating Temp   | -30°C to +45°C             |            |             |             |                          |             |             |
| Voltage          | AC 100-277V or AC 277-480V |            |             |             |                          |             |             |
| Frequency        | 50/60Hz                    |            |             |             |                          |             |             |
| CRI              | 80                         |            |             |             |                          |             |             |
| PF               | >=0.90                     |            |             |             |                          |             |             |
| Power Efficiency | >=90%                      |            |             |             |                          |             |             |

#### Dimension (mm)