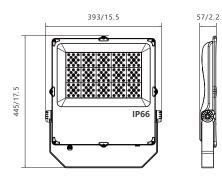

## POWER ADJUSTABLE 100W/150W/200W

## Dimension (mm)

50W

80W

100W

150W

3

#### Dimension (mm)

# O<u>MNI-RAY</u> LIGHTING

200W

IP66