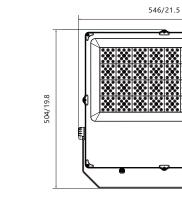

## Dimension (mm)

50W

80W

100W

150W

3

#### Dimension (mm)

# O<u>MNI-RAY</u> LIGHTING

200W

IP66