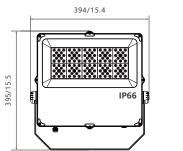

|             |
| Voltage          | AC 100-277V or AC 277-480V |            |             |             |                          |             |             |
| Frequency        | 50/60Hz                    |            |             |             |                          |             |             |
| CRI              | 80                         |            |             |             |                          |             |             |
| PF               | >=0.90                     |            |             |             |                          |             |             |
| Power Efficiency | >=90%                      |            |             |             |                          |             |             |

## Dimension (mm)

50W





80W





100W





150W



3

#### Dimension (mm)

# O<u>MNI-RAY</u> LIGHTING

200W









IP66



### **Ordering Information**



## Applications

- City Roads
- Highways
- Periphery
- Parking Areas
- Parks & Gardens
- Security Lighting
- Industry & Office Campuses









· ALERLE ·