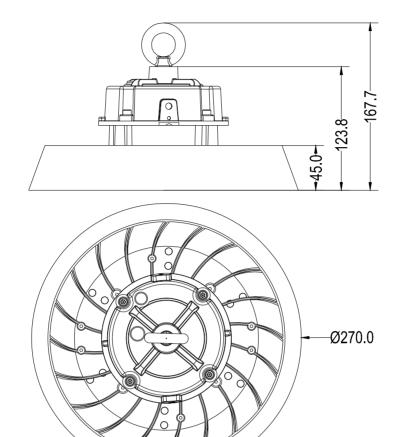

## 100W/150W

## Technique Parameter

| Power                    | 100W                   | 150W        | 200W        | 240W        |  |
|--------------------------|------------------------|-------------|-------------|-------------|--|
| Certification            | DLC Premium ETL / cETL |             |             |             |  |
| Lumen                    | 15000lm                | 22500lm     | 30000lm     | 36000lm     |  |
| Luminous Efficiency      | 150lm/w                |             |             |             |  |
| Input Voltage            | 120-277VAC, 50-60Hz    |             |             |             |  |
| LED Brand                | CREE                   |             |             |             |  |
| Power Supply             | Sosen                  |             |             |             |  |
| сст                      | 5000K                  |             |             |             |  |
| CRI                      | >70Ra                  |             |             |             |  |
| Beam Angle               | 120°                   |             |             |             |  |
| Ingress protection       | IP65                   |             |             |             |  |
| Operation<br>Temperature | -4~113°F               |             |             |             |  |
| Lamp Dimension           | Ф10.6x7.0in            | Ф10.6x7.0in | Ф12.6x7.0in | Ф12.6x7.0in |  |
| Net Weight               | 6.6lbs                 | 6.6lbs      | 8.0lbs      | 8.0lbs      |  |