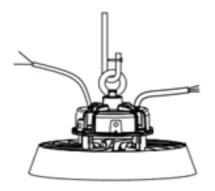

|             |             |             |  |
| сст                      | 5000K                  |             |             |             |  |
| CRI                      | >70Ra                  |             |             |             |  |
| Beam Angle               | 120°                   |             |             |             |  |
| Ingress protection       | IP65                   |             |             |             |  |
| Operation<br>Temperature | -4~113°F               |             |             |             |  |
| Lamp Dimension           | Ф10.6x7.0in            | Ф10.6x7.0in | Ф12.6x7.0in | Ф12.6x7.0in |  |
| Net Weight               | 6.6lbs                 | 6.6lbs      | 8.0lbs      | 8.0lbs      |  |

### Installation

1.Hook Suspended Mounting



## 100W/150W





### 200W/240W

## Packing

| NO | Power | Carton Size (L xW xH) | G.W./Ctn | QTY/Ctn<br>(PCS) |
|----|-------|-----------------------|----------|------------------|
| 1  | 100W  | 12.6x12.6 x7 in       | 6.6lbs   | 1                |
| 2  | 150W  | 12.6x12.6 x7 in       | 6.6lbs   | 1                |
| 3  | 200W  | 14.6x14.6x 7 in       | 10.0lbs  | 1                |
| 4  | 240W  | 14.6x14.6x 7 in       | 10.0lbs  | 1                |