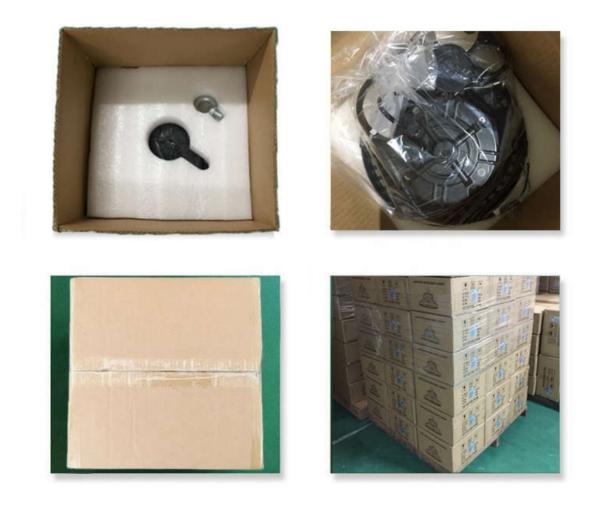

## Packing

| NO | Power | Carton Size (L xW xH) | G.W./Ctn | QTY/Ctn<br>(PCS) |
|----|-------|-----------------------|----------|------------------|
| 1  | 100W  | 12.6x12.6 x7 in       | 6.6lbs   | 1                |
| 2  | 150W  | 12.6x12.6 x7 in       | 6.6lbs   | 1                |
| 3  | 200W  | 14.6x14.6x 7 in       | 10.0lbs  | 1                |
| 4  | 240W  | 14.6x14.6x 7 in       | 10.0lbs  | 1                |