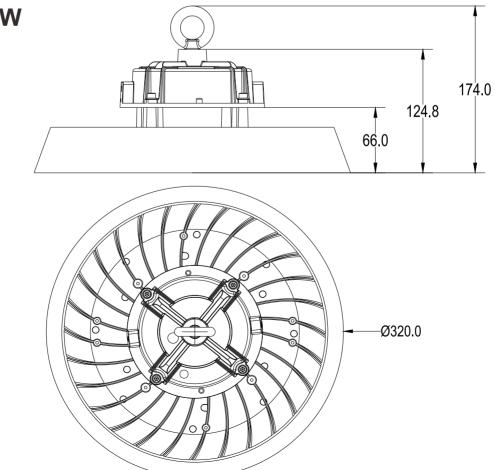

### 200W/240W

## Technique Parameter

| Power                    | 100W                   | 150W        | 200W        | 240W        |  |
|--------------------------|------------------------|-------------|-------------|-------------|--|
| Certification            | DLC Premium ETL / cETL |             |             |             |  |
| Lumen                    | 15000lm                | 22500lm     | 30000lm     | 36000lm     |  |
| Luminous Efficiency      | 150lm/w                |             |             |             |  |
| Input Voltage            | 120-277VAC, 50-60Hz    |             |             |             |  |
| LED Brand                | CREE                   |             |             |             |  |
| Power Supply             | Sosen                  |             |             |             |  |
| сст                      | 5000K                  |             |             |             |  |
| CRI                      | >70Ra                  |             |             |             |  |
| Beam Angle               | 120°                   |             |             |             |  |
| Ingress protection       | IP65                   |             |             |             |  |
| Operation<br>Temperature | -4~113°F               |             |             |             |  |
| Lamp Dimension           | Ф10.6x7.0in            | Ф10.6x7.0in | Ф12.6x7.0in | Ф12.6x7.0in |  |
| Net Weight               | 6.6lbs                 | 6.6lbs      | 8.0lbs      | 8.0lbs      |  |