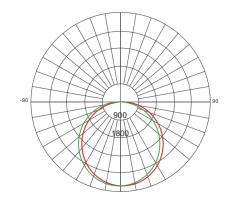

| ≤20%                                     |  |  |  |
| LED Type                | SMD2835LED                               |  |  |  |
| LED QTY                 | 144PCS                                   |  |  |  |
| Housing                 | PC + Aluminum                            |  |  |  |
| Housing Color           | Any color                                |  |  |  |
| Waterproof Rating       | IP65                                     |  |  |  |
| Operating Temperature   | -25℃ TO 50℃                              |  |  |  |
| Operating Humidity      | 20%-90% RH                               |  |  |  |
| Storage Temperature     | -40℃ TO 80℃                              |  |  |  |
| Storage Humidity        | 10%-95% RH                               |  |  |  |

### **Photometrics**



## **T8** Emergency LED Tube

#### **Dimensions**



#### Default mode: Type B emergency mode

- > When electricity supply is on and the switch is on: the lamp is ON;
- When electricity supply is on and the switch is off: the lamp is ON;
- When electricity supply is off and the switch is on: the lamp is ON;
- When electricity supply is off and the switch is off: the lamp is ON;

#### Type C emergency mode

- > When electricity supply is on and the switch is on: the lamp is ON;
- > When electricity supply is on and the switch is off: the lamp is OFF;
- > When electricity supply is off and the switch is on: the lamp is ON;
- > When electricity supply is off and the switch is off: the lamp is ON;

#### Installation instruction

This lamp is for indoor use, if it will be used outdoor, please