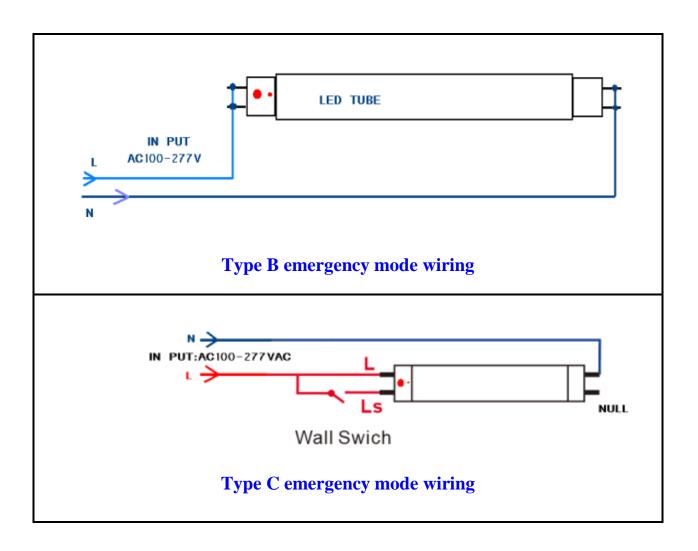

#### Default mode: Type B emergency mode

- > When electricity supply is on and the switch is on: the lamp is ON;
- When electricity supply is on and the switch is off: the lamp is ON;
- When electricity supply is off and the switch is on: the lamp is ON;
- When electricity supply is off and the switch is off: the lamp is ON;

#### Type C emergency mode

- > When electricity supply is on and the switch is on: the lamp is ON;
- > When electricity supply is on and the switch is off: the lamp is OFF;
- > When electricity supply is off and the switch is on: the lamp is ON;
- > When electricity supply is off and the switch is off: the lamp is ON;

#### Installation instruction

This lamp is for indoor use, if it will be used outdoor, please add waterproof protective device.

- •Ensure that the input voltage is within the specified range before installation.
- •Please turn off the power before Installation.
- •Ensure that holders is connected with AC directly and safely.
- •Turn on power to test after installation.
- •Please wiring as below picture.