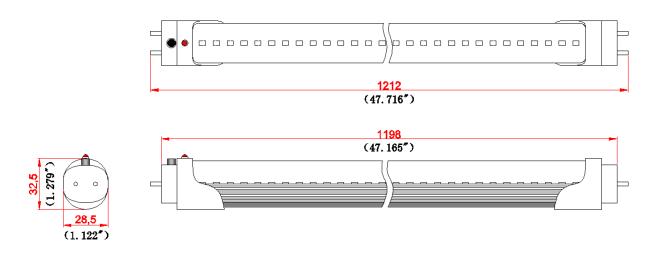

|
| LED Type                | SMD2835LED                               |  |  |  |
| LED QTY                 | 144PCS                                   |  |  |  |
| Housing                 | PC + Aluminum                            |  |  |  |
| Housing Color           | Any color                                |  |  |  |
| Waterproof Rating       | IP65                                     |  |  |  |
| Operating Temperature   | -25℃ TO 50℃                              |  |  |  |
| Operating Humidity      | 20%-90% RH                               |  |  |  |
| Storage Temperature     | -40℃ TO 80℃                              |  |  |  |
| Storage Humidity        | 10%-95% RH                               |  |  |  |

### **Photometrics**



## **T8** Emergency LED Tube

#### **Dimensions**



#### Default mode: Type B emergency mode

- > When electricity supply is on and the switch is on: the lamp is ON;
- When electricity supply is on and the switch is off: the lamp is ON;
- When electricity supply is off and the switch is on: the lamp is ON;
- When electricity supply is off and the switch is off: the lamp is ON;

#### Type C emergency mode

- > When electricity supply is on and the switch is on: the lamp is ON;
- > When electricity supply is on and the switch is off: the lamp is OFF;
- > When electricity supply is off and the switch is on: the lamp is ON;
- > When electricity supply is off and the switch is off: the lamp is ON;

#### Installation instruction

This lamp is for indoor use, if it will be used outdoor, please add waterproof protective device.

- •Ensure that th