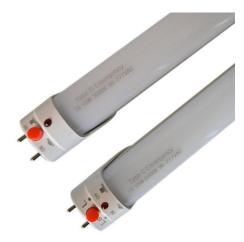

# T8 Emergency LED Tube

#### **Product Description**

LEDSION Emergency LED tube Light led luminaire has a beautiful low profile design intended for indoor industrial/warehouse/commercial lighting applications LED driver and thermal management. High-performance illumination that lasts 30,000HRS.