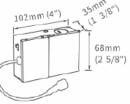

#### LED Driver

Extruded junction box with 280mA dimmable class II electronic LED driver with 100-130V 60Hz input. Includes an 18AWAG cable from driver to fixture.

**Quick Connect push-in terminals** Three"Quick connect"push-in terminals for fast and easy wiring.

# **LED Driver**

Intelligent IC constant power output