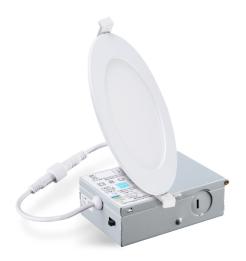

#### Body

Durable airtight aluminum body with etched white polycarbonate diffuser lens for low glare

#### Mounting

Includes two spring loaded clips to attached to any ceiling material.

The slim profile allows to be mounted under joists or duct work.

Bean angle

110°

#### LED Driver

Extruded junction box with 280mA dimmable class II electronic LED driver with 100-130V 60Hz input. Includes an 18AWAG cable from driver to fixture.

**Quick Connect push-in terminals** Three"Quick connect"push-in terminals for fast and easy wiring.

### **Description**

This ultra thin recess light is a 12 watt 6"slim profile light fixture for recess retrofit application.It is a high- performance,easy to install residential grade downlight solution that offers good light output,en-ergy efficiency and stream lined design,Suitable for damp locations.