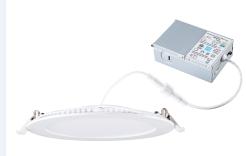

#### LED Driver

Extruded junction box with 280mA dimmable class II electronic LED driver with 100-130V 60Hz input. Includes an 18AWAG cable from driver to fixture.

**Quick Connect push-in terminals** Three"Quick connect"push-in terminals for fast and easy wiring.

### **Description**

This ultra thin recess light is a 12 watt 6"slim profile light fixture for recess retrofit application.It is a high- performance,easy to install residential grade downlight solution that offers good light output,en-ergy efficiency and stream lined design,Suitable for damp locations.