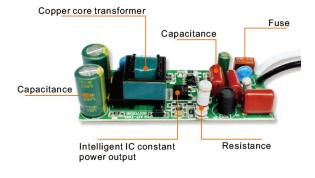

00 hours at 70% light output.

Certificate ETL Energy Star

### **Description**

This ultra thin recess light is a 12 watt 6"slim profile light fixture for recess retrofit application.It is a high- performance,easy to install residential grade downlight solution that offers good light output,en-ergy efficiency and stream lined design,Suitable for damp locations.











| Item No.   | Luminous | Light<br>Source | ССТ                 | Input Voltage | Wattage | CRI | Finish | Size $\Phi$ mm | Dimmable |
|------------|----------|-----------------|---------------------|---------------|---------|-----|--------|----------------|----------|
| P02106-12V | / 960    | SMD2835         | 27K/30K/35K/40K/50K | 100-130V 60Hz | 12W     | ≥90 | WH     | ф 170*Н20      | Yes      |

# **LED Driver**





Intelligent IC constant power output

# **Photometry**