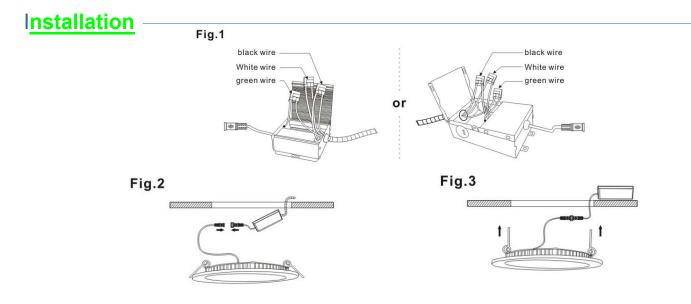

#### Mounting

Includes two spring loaded clips to attached to any ceiling material.

The slim profile allows to be mounted under joists or duct work.

Bean angle

110°