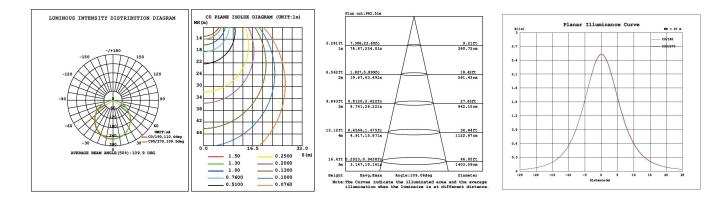

### **Description**

This ultra thin recess light is a 12 watt 6"slim profile light fixture for recess retrofit application.It is a high- performance,easy to install residential grade downlight solution that offers good light output,en-ergy efficiency and stream lined design,Suitable for damp locations.











| Item No.   | Luminous | Light<br>Source | ССТ                 | Input Voltage | Wattage | CRI | Finish | Size $\Phi$ mm | Dimmable |
|------------|----------|-----------------|---------------------|---------------|---------|-----|--------|----------------|----------|
| P02106-12V | / 960    | SMD2835         | 27K/30K/35K/40K/50K | 100-130V 60Hz | 12W     | ≥90 | WH     | ф 170*Н20      | Yes      |

# **LED Driver**





Intelligent IC constant power output

# **Photometry**