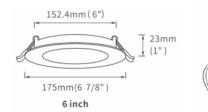

| Item No.   | Luminous | Light<br>Source | ССТ                 | Input Voltage | Wattage | CRI | Finish | Size $\Phi$ mm | Dimmable |
|------------|----------|-----------------|---------------------|---------------|---------|-----|--------|----------------|----------|
| P02106-12V | / 960    | SMD2835         | 27K/30K/35K/40K/50K | 100-130V 60Hz | 12W     | ≥90 | WH     | ф 170*Н20      | Yes      |