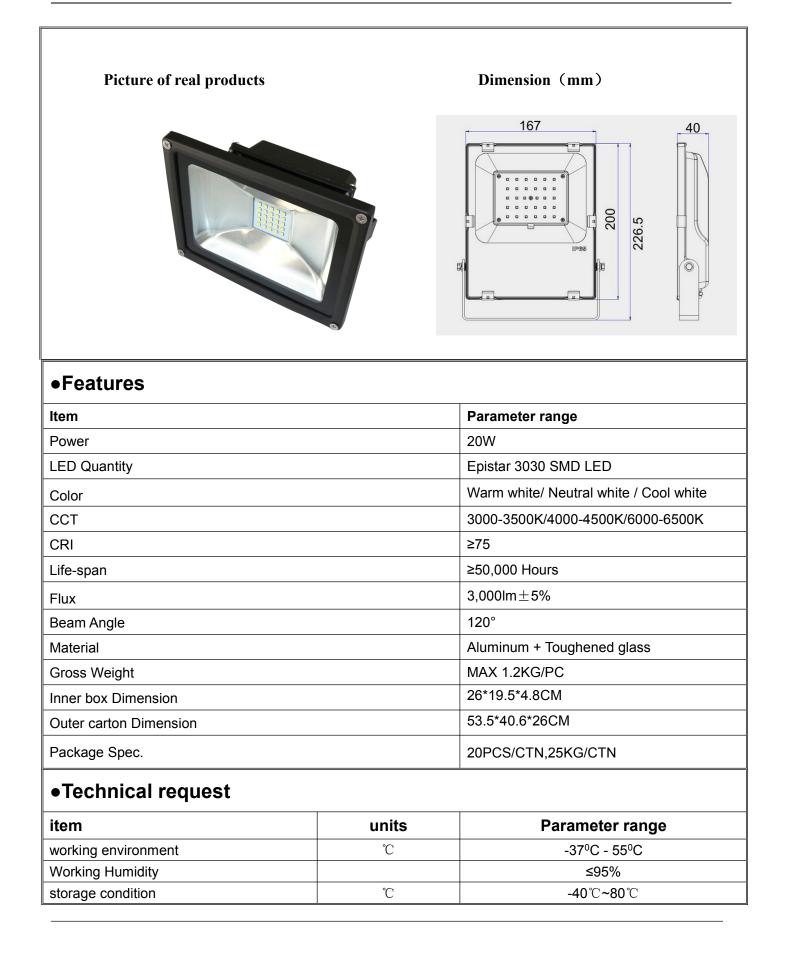

| limited voltage  | V                   | 100-277VAC 50/60Hz |
|------------------|---------------------|--------------------|
| Input current    | А                   | 0.10-0.30          |
| Protection Level | IP65(Outdoor using) |                    |

## Features

Integrated applications of LED light source, the unique circuit control design, reached a high efficiency and energy saving of more than 80%.

Ultra-high brightness, high color-rendering index, is the latest type of outdoor lighting products, long life (≥ 50,000 hours).

## Applications

It is mainly used for outdoor flood lighting, building decoration lighting, industrial lighting, advertising lighting, etc., a street lamp light distribution system, and can be used for road lighting.

## Attentions

- 1. Please use the