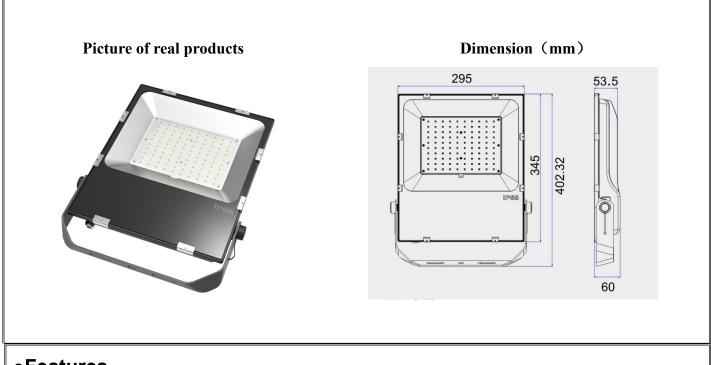

## Features

| Item                                  |       | Parameter range                        |
|---------------------------------------|-------|----------------------------------------|
| Power                                 |       | 100W                                   |
| LED Quantity                          |       | Epistar 3030 SMD LED                   |
| Color                                 |       | Warm white/ Neutral white / Cool white |
| ССТ                                   |       | 3000-3500K/4000-4500K/6000-6500K       |
| CRI                                   |       | ≥75                                    |
| Life-span                             |       | ≥50,000 Hours                          |
| Flux                                  |       | 10,000lm±5%                            |
| Beam Angle                            |       | 120°                                   |
| Material                              |       | Aluminum + Toughened glass             |
| Gross Weight                          |       | MAX 5KG/PC                             |
| Inner box Dimension                   |       | 48*39*13.5CM                           |
| Outer carton Dimension                |       | 48*39*13.5CM                           |
| Package Spec.                         |       | 1PC/CTN, 6KG/CTN                       |
| <ul> <li>Technical request</li> </ul> |       | ·                                      |
| item                                  | units | Parameter range                        |
| working environment                   | °C    | -37ºC - 55ºC                           |