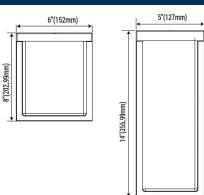

## Dimension

| Specifications       |                                            |                                       |
|----------------------|--------------------------------------------|---------------------------------------|
| Model                | H-WS-0864-3W3CCT-BK                        | H-WS-1454-3W3CCT-BK                   |
| Wattage              | 12W-14W-16W                                | 18W-20W-22W                           |
| Size                 | W6"xH8"xD4"                                | W5"xH14"xD4"                          |
| Lumen Output         | 1742 lm                                    | 2619 lm                               |
| Input Voltage        | AC100-277V 50/60Hz                         |                                       |
| ССТ                  | 3000K-4000K-5000K Selectable               |                                       |
| Beam Angle           | 125°                                       |                                       |
| CRI                  | Ra>80                                      |                                       |
| Working Temperature  | ~4°F ~+113°F / ~20°C ~+40°C                |                                       |
| Environment Location | WET LOCATIONS (IP66)                       |                                       |
| Lens                 | White Acrylic                              |                                       |
| Life Span            | Lumen Maintenance over 70% @ 50,000+ Hours |                                       |
| Lamp Shell           | Oil Rubbed Bronze                          |                                       |
| Accessories Option   | PC: Photocell Control Pre-Installed        |                                       |
| PCS/BOX              | 10                                         | 10                                    |
| Master Box Dimension | 515mmx32mmx225mm / 20.3"x12.6"x8.9"        | 515mmx285mmx375mm / 20.3"x11.2"x14.8" |
| Master Box Weight    | 6.8KG / 15.21LB                            | 8.3KG / 19.30LB                       |