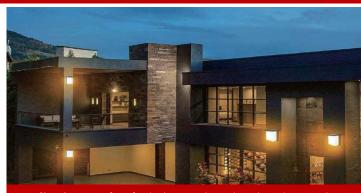

## **LED Outdoor Wall Sconce - WS Series**

**Application:** Perfect for indoor and outdoor locations such as decks, front doors, porches, patios, corridors, walkways, or any other common areas.