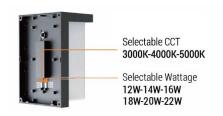

## Feature

## Dimension

| Specifications       |                                            |                                       |
|----------------------|--------------------------------------------|---------------------------------------|
| Model                | H-WS-0864-3W3CCT-BK                        | H-WS-1454-3W3CCT-BK                   |
| Wattage              | 12W-14W-16W                                | 18W-20W-22W                           |
| Size                 | W6"xH8"xD4"                                | W5"xH14"xD4"                          |
| Lumen Output         | 1742 lm                                    | 2619 lm                               |
| Input Voltage        | AC100-277V 50/60Hz                         |                                       |
| ССТ                  | 3000K-4000K-5000K Selectable               |                                       |
| Beam Angle           | 125°                                       |                                       |
| CRI                  | Ra>80                                      |                                       |
| Working Temperature  | ~4°F ~+113°F / ~20°C ~+40°C                |                                       |
| Environment Location | WET LOCATIONS (IP66)                       |                                       |
| Lens                 | White Acrylic                              |                                       |
| Life Span            | Lumen Maintenance over 70% @ 50,000+ Hours |                                       |
| Lamp Shell           | Oil Rubbed Bronze                          |                                       |
| Accessories Option   | PC: Photocell Control Pre-Installed        |                                       |
| PCS/BOX              | 10                                         | 10                                    |
| Master Box Dimension | 515mmx32mmx225mm / 20.3"x12.6"x8.9"        | 515mmx285mmx375mm / 20.3"x11.2"x14.8" |
| Master Box Weight    | 6.8KG / 15.21LB                            | 8.3KG / 19.30LB                       |