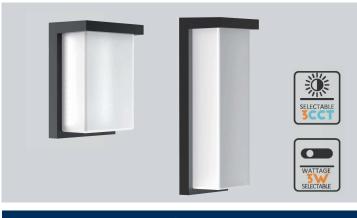

## **LED Outdoor Wall Sconce - WS Series**

**Application:** Perfect for indoor and outdoor locations such as decks, front doors, porches, patios, corridors, walkways, or any other common areas.

## Feature