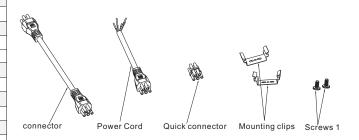

# **ACCESSORIES (INCLUDED)**

### **3** Connection Installation

1. Please use the connector in the accessories bag.

2. You can connect the 2 lights together using quick connector or connection cord.

### Note:

For safety standard,

Please do not connect more than 4pcs 4ft LED lamp in a row; Do not connect more than 3 pcs 8ft LED lamp in a row.