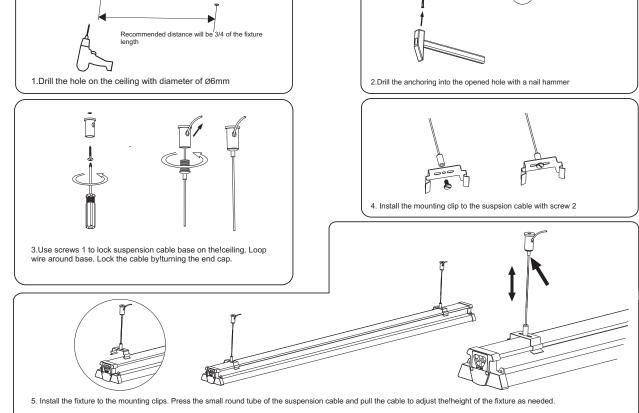

### **INSTALLATION GUIDE**

### INSTALLATION

Choose the following two installation methods as needed A Surface mount installation

**\$** 6mm

**Ø** 6mm