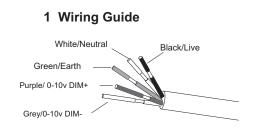

### **INSTALLATION GUIDE**

### **3** Connection Installation

1. Please use the connector in the accessories bag.

2. You can connect the 2 lights together using quick connector or connection cord.