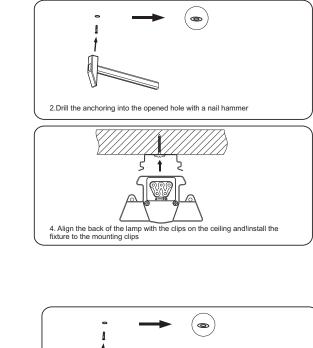

### **INSTALLATION GUIDE**

### INSTALLATION

Choose the following two installation methods as needed A Surface mount installation

**\$** 6mm

**Ø** 6mm