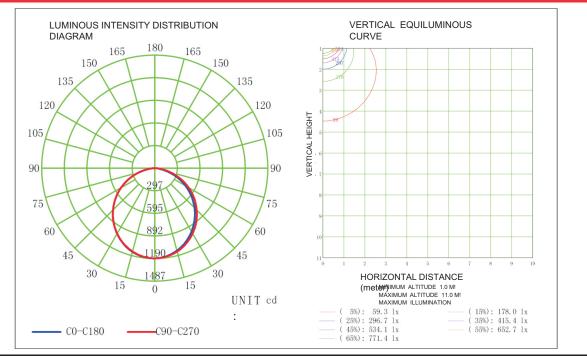

° 130 LM/W

>0.9 CCT Tunable: 3000-4000-5000K

>80 Lumen Maintenance over 70% @ 50,000+ Hours

Yes

-4°F up to 105°F (-15°C to 40°C)

Aluminum Body & Polycarbonate Diffuser

Indoor- Damp Location

0-10V Dimmable

### DIMENSION

# Side View 45.28" 1150mm 8FT 89.92" 2284mm

### **INSTALLATION GUIDE**



### 2 CCT Adjustable



This Fixture has three color temperature of (3000K, 4000K, 5000K)!and CCT can be selectable by the switch on the front of the fixture.

### **3** Connection Installation

1. Please use the connector in the accessories bag.

2. You can connect the 2 lights together using quick connector or connection cord.

### Note:

For safety standard,

Please do not connect more than 4pcs 4ft LED lamp in a row; Do not connect more than 3 pcs 8ft LED lamp in a row.

### PHOTOMETRIC





### INSTALLATION

Choose the following two installation methods as needed A Surface mount installation



**\$** 6mm



**Ø** 6mm