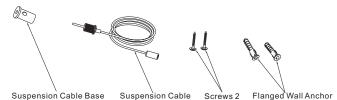

# **ACCESSORIES (INCLUDED)**

### INSTALLATION

Choose the following two installation methods as needed A Surface mount installation

**\$** 6mm

**Ø** 6mm