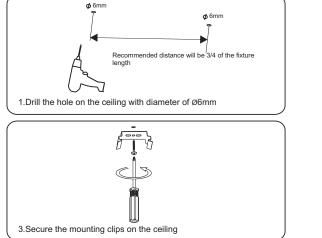

### **INSTALLATION GUIDE**

### INSTALLATION

Choose the following two installation methods as needed A Surface mount installation

**\$** 6mm

**Ø** 6mm