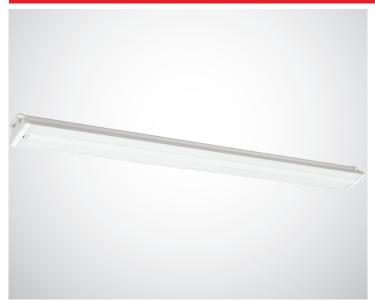

## LED DIMMABLE SHOP TIGHT

Application: Residential garage, basement, supermarket, warehouse, office, factory, commercial and industrial space

### DISCRIPTION

- Easy Installation and connection
- Body: Aluminum Heat sink for Efficient Heat Dissipation
- Linkable: with wire harness connection kit included for connecting power between fixtures
- CCT adjustable switch on front of the fixture