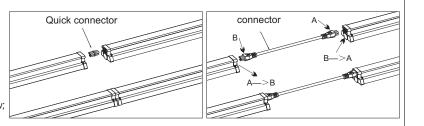

### **3** Connection Installation

1. Please use the connector in the accessories bag.

2. You can connect the 2 lights together using quick connector or connection cord.

### Note:

For safety standard,

Please do not connect more than 4pcs 4ft LED lamp in a row; Do not connect more than 3 pcs 8ft LED lamp in a row.