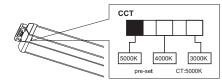

### 2 CCT Adjustable

This Fixture has three color temperature of (3000K, 4000K, 5000K)!and CCT can be selectable by the switch on the front of the fixture.