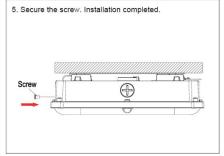

| 40/60/80W Selectable           |
| ССТ                     | 3500K/4000K/5000K Selectable   |
| Lumens                  | 10337 lm @ 80W                 |
| Dimmable                | 0-10V                          |
| Environment<br>Location | Wet Location                   |
| Vottage                 | 120-277V                       |
| OPTION                  | Motion Sensor                  |
| QTY/PACK                | 4 PCS/PACK                     |
| Package Size            | 15.59 in x 12.24 in x 12.24 in |
| Package Weight          | 22.66 lbs                      |

# **ACCESSORIES** Description **Image Motion Sensor** (Daylight Havesting) (Sold Seperately)

### **Dimension**







## **LED GARAGE CANOPY - GC02 Series**

#### **Surface mounted Installation**











### **Pole mounted Installation**





### **Motion Sensor Installation**