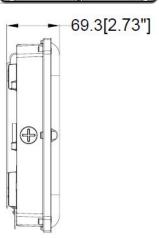

3CCT       |
| DLC ID                  | S-TMNRLK                       |
| Watt                    | 40/60/80W Selectable           |
| ССТ                     | 3500K/4000K/5000K Selectable   |
| Lumens                  | 10337 lm @ 80W                 |
| Dimmable                | 0-10V                          |
| Environment<br>Location | Wet Location                   |
| Vottage                 | 120-277V                       |
| OPTION                  | Motion Sensor                  |
| QTY/PACK                | 4 PCS/PACK                     |
| Package Size            | 15.59 in x 12.24 in x 12.24 in |
| Package Weight          | 22.66 lbs                      |

# **ACCESSORIES** Description **Image Motion Sensor** (Daylight Havesting) (Sold Seperately)

### **Dimension**







## **LED GARAGE CANOPY - GC02 Series**

#### **Surface mounted Installation**











### **Pole mounted Installation**





### **Motion Sensor Installation**