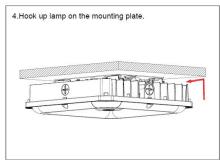

| 40/60/80W Selectable           |
| ССТ                     | 3500K/4000K/5000K Selectable   |
| Lumens                  | 10337 lm @ 80W                 |
| Dimmable                | 0-10V                          |
| Environment<br>Location | Wet Location                   |
| Vottage                 | 120-277V                       |
| OPTION                  | Motion Sensor                  |
| QTY/PACK                | 4 PCS/PACK                     |
| Package Size            | 15.59 in x 12.24 in x 12.24 in |
| Package Weight          | 22.66 lbs                      |

# **ACCESSORIES** Description **Image Motion Sensor** (Daylight Havesting) (Sold Seperately)

### **Dimension**







## **LED GARAGE CANOPY - GC02 Series**

#### **Surface mounted Installation**











### **Pole mounted Installation**





### **Motion Sensor Installation**