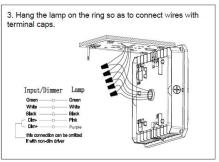

| 40/60/80W Selectable           |
| ССТ                     | 3500K/4000K/5000K Selectable   |
| Lumens                  | 10337 lm @ 80W                 |
| Dimmable                | 0-10V                          |
| Environment<br>Location | Wet Location                   |
| Vottage                 | 120-277V                       |
| OPTION                  | Motion Sensor                  |
| QTY/PACK                | 4 PCS/PACK                     |
| Package Size            | 15.59 in x 12.24 in x 12.24 in |
| Package Weight          | 22.66 lbs                      |

# **ACCESSORIES** Description **Image Motion Sensor** (Daylight Havesting) (Sold Seperately)

### **Dimension**







## **LED GARAGE CANOPY - GC02 Series**

#### **Surface mounted Installation**











### **Pole mounted Installation**





### **Motion Sensor Installation**