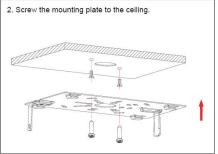

| 40/60/80W Selectable           |
| ССТ                     | 3500K/4000K/5000K Selectable   |
| Lumens                  | 10337 lm @ 80W                 |
| Dimmable                | 0-10V                          |
| Environment<br>Location | Wet Location                   |
| Vottage                 | 120-277V                       |
| OPTION                  | Motion Sensor                  |
| QTY/PACK                | 4 PCS/PACK                     |
| Package Size            | 15.59 in x 12.24 in x 12.24 in |
| Package Weight          | 22.66 lbs                      |

# **ACCESSORIES** Description **Image Motion Sensor** (Daylight Havesting) (Sold Seperately)

### **Dimension**







## **LED GARAGE CANOPY - GC02 Series**

#### **Surface mounted Installation**











### **Pole mounted Installation**





### **Motion Sensor Installation**