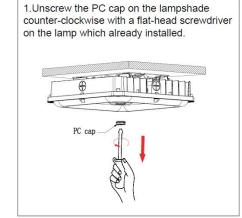

/4000K/5000K Selectable   |
| Lumens                  | 10337 lm @ 80W                 |
| Dimmable                | 0-10V                          |
| Environment<br>Location | Wet Location                   |
| Vottage                 | 120-277V                       |
| OPTION                  | Motion Sensor                  |
| QTY/PACK                | 4 PCS/PACK                     |
| Package Size            | 15.59 in x 12.24 in x 12.24 in |
| Package Weight          | 22.66 lbs                      |

# **ACCESSORIES** Description **Image Motion Sensor** (Daylight Havesting) (Sold Seperately)

### **Dimension**







## **LED GARAGE CANOPY - GC02 Series**

#### **Surface mounted Installation**











### **Pole mounted Installation**





### **Motion Sensor Installation**