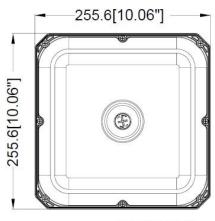

H-3CCT       |
| DLC ID                  | S-TMNRLK                       |
| Watt                    | 40/60/80W Selectable           |
| ССТ                     | 3500K/4000K/5000K Selectable   |
| Lumens                  | 10337 lm @ 80W                 |
| Dimmable                | 0-10V                          |
| Environment<br>Location | Wet Location                   |
| Vottage                 | 120-277V                       |
| OPTION                  | Motion Sensor                  |
| QTY/PACK                | 4 PCS/PACK                     |
| Package Size            | 15.59 in x 12.24 in x 12.24 in |
| Package Weight          | 22.66 lbs                      |

# **ACCESSORIES** Description **Image Motion Sensor** (Daylight Havesting) (Sold Seperately)

### **Dimension**







## **LED GARAGE CANOPY - GC02 Series**

#### **Surface mounted Installation**











### **Pole mounted Installation**





### **Motion Sensor Installation**