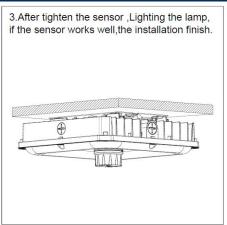

0K/5000K Selectable   |
| Lumens                  | 10337 lm @ 80W                 |
| Dimmable                | 0-10V                          |
| Environment<br>Location | Wet Location                   |
| Vottage                 | 120-277V                       |
| OPTION                  | Motion Sensor                  |
| QTY/PACK                | 4 PCS/PACK                     |
| Package Size            | 15.59 in x 12.24 in x 12.24 in |
| Package Weight          | 22.66 lbs                      |

# **ACCESSORIES** Description **Image Motion Sensor** (Daylight Havesting) (Sold Seperately)

### **Dimension**







## **LED GARAGE CANOPY - GC02 Series**

#### **Surface mounted Installation**











### **Pole mounted Installation**





### **Motion Sensor Installation**