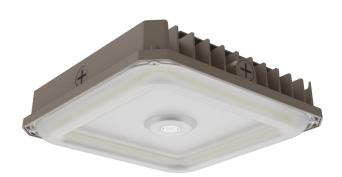

## **LED CANOPY - GC02 Series**

### **FEATURE**

- Built-in motion sensor base, allowing you to install the microwave motion or PIR sensor
- Working temperature: 4°F ~+104°F / -20°C ~+40°C
- Lumen Maintenance over 70% @ 50,000+ Hours
- CRI: 80+; PF>0.9
- Beam Angle: 150°
- Body: Dark Bronze Finish. Modern design for modern and narrow space
- Low-profile design with PMMA lens gives even no glare light distribution and over 90% light transmission rate
- Watt and CCT adjustable to fit for different locations
- Surface mounted or pole mounted

## **LED GARAGE CANOPY - GC02 Series**