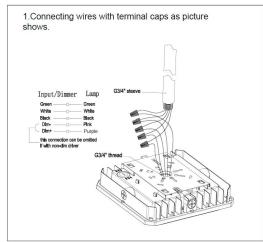

|
| ССТ                     | 3500K/4000K/5000K Selectable   |
| Lumens                  | 10337 lm @ 80W                 |
| Dimmable                | 0-10V                          |
| Environment<br>Location | Wet Location                   |
| Vottage                 | 120-277V                       |
| OPTION                  | Motion Sensor                  |
| QTY/PACK                | 4 PCS/PACK                     |
| Package Size            | 15.59 in x 12.24 in x 12.24 in |
| Package Weight          | 22.66 lbs                      |

# **ACCESSORIES** Description **Image Motion Sensor** (Daylight Havesting) (Sold Seperately)

### **Dimension**







## **LED GARAGE CANOPY - GC02 Series**

#### **Surface mounted Installation**











### **Pole mounted Installation**





### **Motion Sensor Installation**