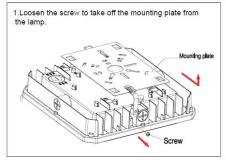

| 40/60/80W Selectable           |
| ССТ                     | 3500K/4000K/5000K Selectable   |
| Lumens                  | 10337 lm @ 80W                 |
| Dimmable                | 0-10V                          |
| Environment<br>Location | Wet Location                   |
| Vottage                 | 120-277V                       |
| OPTION                  | Motion Sensor                  |
| QTY/PACK                | 4 PCS/PACK                     |
| Package Size            | 15.59 in x 12.24 in x 12.24 in |
| Package Weight          | 22.66 lbs                      |

# **ACCESSORIES** Description **Image Motion Sensor** (Daylight Havesting) (Sold Seperately)

### **Dimension**







## **LED GARAGE CANOPY - GC02 Series**

#### **Surface mounted Installation**











### **Pole mounted Installation**





### **Motion Sensor Installation**