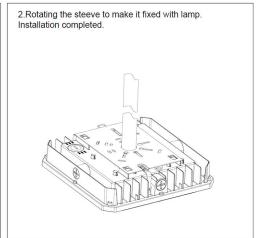

|
| ССТ                     | 3500K/4000K/5000K Selectable   |
| Lumens                  | 10337 lm @ 80W                 |
| Dimmable                | 0-10V                          |
| Environment<br>Location | Wet Location                   |
| Vottage                 | 120-277V                       |
| OPTION                  | Motion Sensor                  |
| QTY/PACK                | 4 PCS/PACK                     |
| Package Size            | 15.59 in x 12.24 in x 12.24 in |
| Package Weight          | 22.66 lbs                      |

# **ACCESSORIES** Description **Image Motion Sensor** (Daylight Havesting) (Sold Seperately)

### **Dimension**







## **LED GARAGE CANOPY - GC02 Series**

#### **Surface mounted Installation**











### **Pole mounted Installation**





### **Motion Sensor Installation**