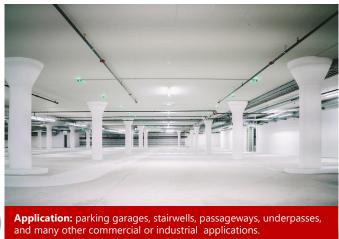

## **LED CANOPY - GC02 Series**





















### **FEATURE**

- Built-in motion sensor base, allowing you to install the microwave motion or PIR sensor
- Working temperature: 4°F ~+104°F / -20°C ~+40°C
- Lumen Maintenance over 70% @ 50,000+ Hours
- CRI: 80+; PF>0.9
- Beam Angle: 150°
- Body: Dark Bronze Finish. Modern design for modern and narrow space
- Low-profile design with PMMA lens gives even no glare light distribution and over 90% light transmission rate
- Watt and CCT adjustable to fit for different locations
- Surface mounted or pole mounted

| Specification           |                                |
|-------------------------|--------------------------------|
| Model                   | HYA-GC2-40/60/80W-H-3CCT       |
| DLC ID                  | S-TMNRLK                       |
| Watt                    | 40/60/80W Se