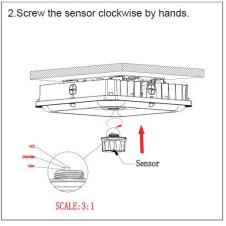

000K/5000K Selectable   |
| Lumens                  | 10337 lm @ 80W                 |
| Dimmable                | 0-10V                          |
| Environment<br>Location | Wet Location                   |
| Vottage                 | 120-277V                       |
| OPTION                  | Motion Sensor                  |
| QTY/PACK                | 4 PCS/PACK                     |
| Package Size            | 15.59 in x 12.24 in x 12.24 in |
| Package Weight          | 22.66 lbs                      |

# **ACCESSORIES** Description **Image Motion Sensor** (Daylight Havesting) (Sold Seperately)

### **Dimension**







## **LED GARAGE CANOPY - GC02 Series**

#### **Surface mounted Installation**











### **Pole mounted Installation**





### **Motion Sensor Installation**