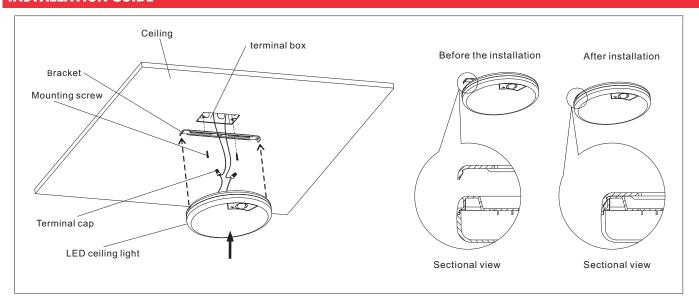

electing Day mode: the light will be on when the person enter the infared sensor zone; Selecting night mode: when the surrounding is dark and person enter the infared sensor zone ,the light will be on

# **DIMENSION**

Front View Side View





# **ORDERING CODE DEFINITION**

| EXAMPLE: HY -FM12-20W-MS-XXK |                                                    |      |                   |       |  |
|------------------------------|----------------------------------------------------|------|-------------------|-------|--|
| Company Code                 | Product                                            | Watt | Function          | сст   |  |
| НҮ                           | FM:12: Motion Sensing<br>Flush Mount Ceiling Light | 20W  | MS: Motion Sensor | 5000K |  |

# **INSTALLATION GUIDE**



### 1. Scenario mode selection switch



# 2 Wiring Guide



### **PHOTOMETRIC**