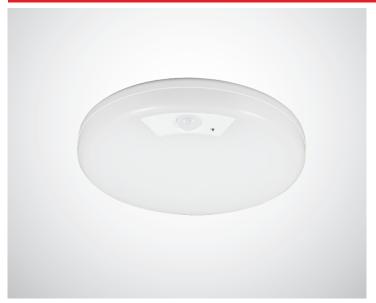

# **LED Motion Sensing Ceiling Light**

**Application:** Residential garage, basement, closet, office, and etc.

# DISCRIPTION

This Motion Sensing Ceiling Light has infrared sensing function, and has two modes of day and night selection switch Selecting Day mode: the light will be on when the person enter the infared sensor zone; Selecting night mode: when the surrounding is dark and person enter the infared sensor zone ,the light will be on