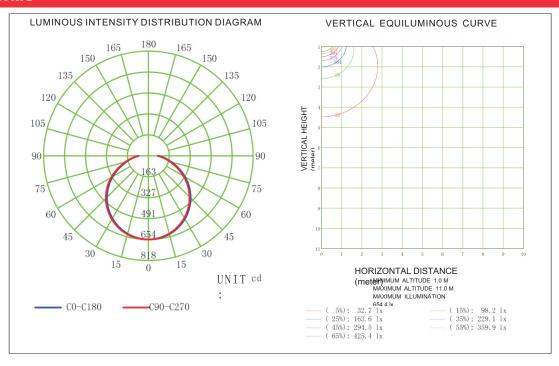

e; Selecting night mode: when the surrounding is dark and person enter the infared sensor zone ,the light will be on

# **DIMENSION**

Front View Side View





# **ORDERING CODE DEFINITION**

| EXAMPLE: HY -FM12-20W-MS-XXK |                                                    |      |                   |       |  |
|------------------------------|----------------------------------------------------|------|-------------------|-------|--|
| Company Code                 | Product                                            | Watt | Function          | сст   |  |
| НҮ                           | FM:12: Motion Sensing<br>Flush Mount Ceiling Light | 20W  | MS: Motion Sensor | 5000K |  |

# **INSTALLATION GUIDE**



### 1. Scenario mode selection switch



# 2 Wiring Guide



### **PHOTOMETRIC**