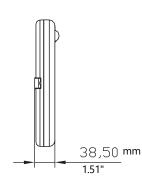

|  |  |  |  |
| Certificate         | ETL                                                        |  |  |  |  |
| Qty/Pack            | 20                                                         |  |  |  |  |
| Package Size        | 20.86 in x 19.88 in x 10.62 in                             |  |  |  |  |
| Package Weight      | 24.2 lb                                                    |  |  |  |  |

# DISCRIPTION

This Motion Sensing Ceiling Light has infrared sensing function, and has two modes of day and night selection switch Selecting Day mode: the light will be on when the person enter the infared sensor zone; Selecting night mode: when the surrounding is dark and person enter the infared sensor zone ,the light will be on

# **DIMENSION**

Front View Side View





# **ORDERING CODE DEFINITION**

| EXAMPLE: HY -FM12-20W-MS-XXK |                                                    |      |                   |       |  |
|------------------------------|----------------------------------------------------|------|-------------------|-------|--|
| Company Code                 | Product                                            | Watt | Function          | сст   |  |
| НҮ                           | FM:12: Motion Sensing<br>Flush Mount Ceiling Light | 20W  | MS: Motion Sensor | 5000K |  |

# **INSTALLATION GUIDE**



### 1. Scenario mode selection switch



# 2 Wiring Guide



### **PHOTOMETRIC**