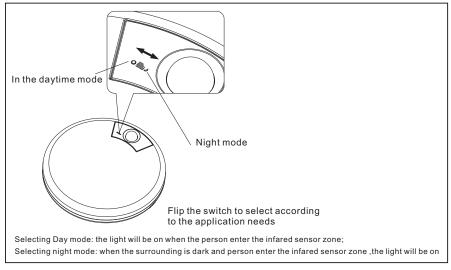

# DISCRIPTION

This Motion Sensing Ceiling Light has infrared sensing function, and has two modes of day and night selection switch Selecting Day mode: the light will be on when the person enter the infared sensor zone; Selecting night mode: when the surrounding is dark and person enter the infared sensor zone ,the light will be on

### 1. Scenario mode selection switch