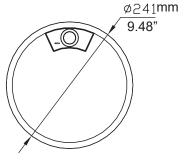

|  |  |  |  |
| Certificate         | ETL                                                        |  |  |  |  |
| Qty/Pack            | 20                                                         |  |  |  |  |
| Package Size        | 20.86 in x 19.88 in x 10.62 in                             |  |  |  |  |
| Package Weight      | 24.2 lb                                                    |  |  |  |  |

# DISCRIPTION

This Motion Sensing Ceiling Light has infrared sensing function, and has two modes of day and night selection switch Selecting Day mode: the light will be on when the person enter the infared sensor zone; Selecting night mode: when the surrounding is dark and person enter the infared sensor zone ,the light will be on

# **DIMENSION**

Front View Side View





# **ORDERING CODE DEFINITION**

| EXAMPLE: HY -FM12-20W-MS-XXK |                                                    |      |                   |       |  |
|------------------------------|----------------------------------------------------|------|-------------------|-------|--|
| Company Code                 | Product                                            | Watt | Function          | сст   |  |
| НҮ                           | FM:12: Motion Sensing<br>Flush Mount Ceiling Light | 20W  | MS: Motion Sensor | 5000K |  |

# **INSTALLATION GUIDE**



### 1. Scenario mode selection switch



# 2 Wiring Guide



### **PHOTOMETRIC**