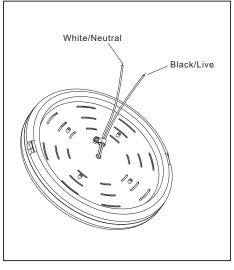

the infared sensor zone; Selecting night mode: when the surrounding is dark and person enter the infared sensor zone ,the light will be on

# **DIMENSION**

Front View Side View





# **ORDERING CODE DEFINITION**

| EXAMPLE: HY -FM12-20W-MS-XXK |                                                    |      |                   |       |  |
|------------------------------|----------------------------------------------------|------|-------------------|-------|--|
| Company Code                 | Product                                            | Watt | Function          | сст   |  |
| НҮ                           | FM:12: Motion Sensing<br>Flush Mount Ceiling Light | 20W  | MS: Motion Sensor | 5000K |  |

# **INSTALLATION GUIDE**



### 1. Scenario mode selection switch



# 2 Wiring Guide



### **PHOTOMETRIC**