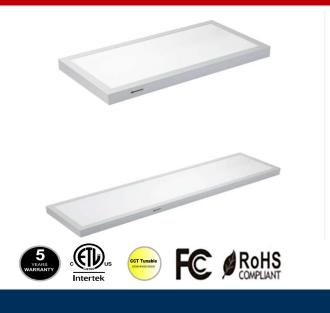

#### Feature

• 5 years warranty

- 360° light emitting, uniform and comfortable diffused light;
- 50,000 hours life design for driver and LED;
- Specifications Model No. SMDPB-30W2FT-3CCT(XX) SMDPB-40W4FT-3CCT(XX) Power 30W 40W 1'X2' 1'X4' Size 120vac, 60Hz Input Voltage Lumens 100 LM/W **Protection Rating** IP20(For Indoor Use Only) **Power Factor** >0.7 120° Beam Angle 3000k/4000k/5000k CCT CRI >80 Working Lift Lumen Maintenance over 70% @ 50,000+ hours Oper. Temperature -13°F~+113 °F / -25 °C~+45 °C Certification ETL Qty/Pack 2 pcs 26.2"x6.1"x14.4" 50"x6.1"x14.39" Package Size Package Weight 9.5 lbs 15.1 lbs