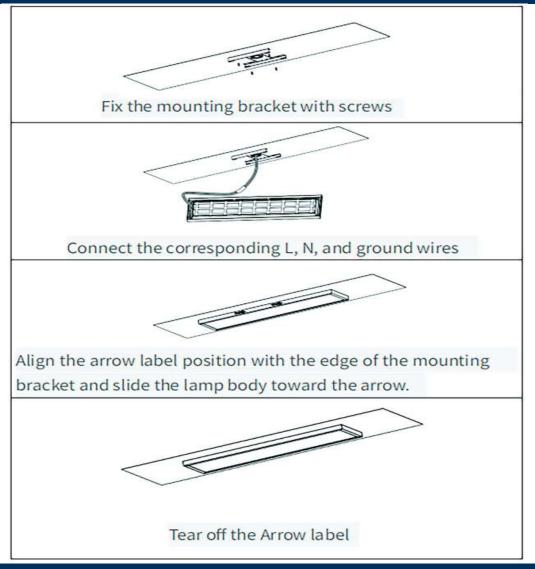

chools, Showrooms, Airports, Retail stores and Healthcare facilities, etc.

#### Feature

• 5 years warranty

- 360° light emitting, uniform and comfortable diffused light;
- 50,000 hours life design for driver and LED;
- Specifications Model No. SMDPB-30W2FT-3CCT(XX) SMDPB-40W4FT-3CCT(XX) Power 30W 40W 1'X2' 1'X4' Size 120vac, 60Hz Input Voltage Lumens 100 LM/W **Protection Rating** IP20(For Indoor Use Only) **Power Factor** >0.7 120° Beam Angle 3000k/4000k/5000k CCT CRI >80 Working Lift Lumen Maintenance over 70% @ 50,000+ hours Oper. Temperature -13°F~+113 °F / -25 °C~+45 °C Certification ETL Qty/Pack 2 pcs 26.2"x6.1"x14.4" 50"x6.1"x14.39" Package Size Package Weight 9.5 lbs 15.1 lbs

# Dimension





### **LED Surface Mount Backlit Panel- SMDPB Series**

#### INSTALLATION INSTRUCTION



#### PHOTOMETRIC REPORT