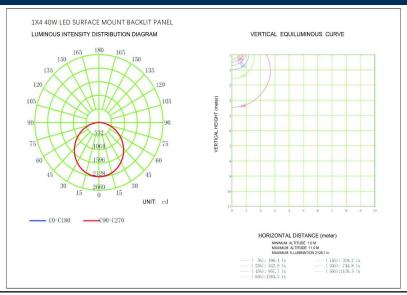

, Retail stores and Healthcare facilities, etc.

#### Feature

• 5 years warranty

- 360° light emitting, uniform and comfortable diffused light;
- 50,000 hours life design for driver and LED;
- Specifications Model No. SMDPB-30W2FT-3CCT(XX) SMDPB-40W4FT-3CCT(XX) Power 30W 40W 1'X2' 1'X4' Size 120vac, 60Hz Input Voltage Lumens 100 LM/W **Protection Rating** IP20(For Indoor Use Only) **Power Factor** >0.7 120° Beam Angle 3000k/4000k/5000k CCT CRI >80 Working Lift Lumen Maintenance over 70% @ 50,000+ hours Oper. Temperature -13°F~+113 °F / -25 °C~+45 °C Certification ETL Qty/Pack 2 pcs 26.2"x6.1"x14.4" 50"x6.1"x14.39" Package Size Package Weight 9.5 lbs 15.1 lbs

# Dimension





### **LED Surface Mount Backlit Panel- SMDPB Series**

#### INSTALLATION INSTRUCTION



#### PHOTOMETRIC REPORT