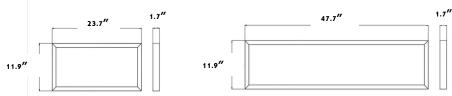

## **LED Surface Mount Backlit Panel- SMDPB Series**





**Application:** Offices, Schools, Showrooms, Airports, Retail stores and Healthcare facilities, etc.

#### Feature

• 5 years warranty

- 360° light emitting, uniform and comfortable diffused light;
- 50,000 hours life design for driver and LED;
- Specifications Model No. SMDPB-30W2FT-3CCT(XX) SMDPB-40W4FT-3CCT(XX) Power 30W 40W 1'X2' 1'X4' Size 120vac, 60Hz Input Voltage Lumens 100 LM/W **Protection Rating** IP20(For Indoor Use Only) **Power Factor** >0.7 120° Beam Angle 3000k/4000k/5000k CCT CRI >80 Working Lift Lumen Maintenance over 70% @ 50,000+ hours Oper. Temperature -13°F~+113 °F / -25 °C~+45 °C Certification ETL Qty/Pack 2 pcs 26.2"x6.1"x14.4" 50"x6.1"x14.39" Package Size Package Weight 9.5 lbs 15.1 lbs

# Dimension





### **LED Surface Mount Backlit Panel- SMDPB Series**

#### INSTALLATION INSTRUCTION



#### PHOTOMETRIC REPORT