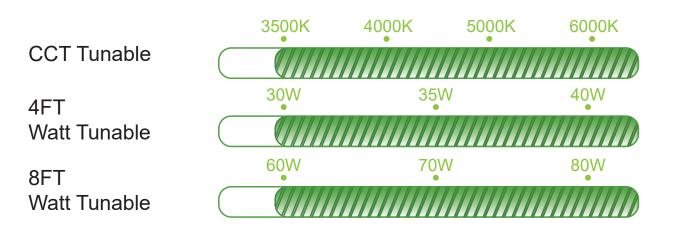

#### **Product Features**

- 1.cETL,ETL,,DLC5.1 Premium listed.
- 2.Power optional: 4FT 30W-35W-40W,8FT
- 60W-70W-80W.
- 3.Lumen efficiency: 140|m/w.
- 4.Input voltage: 100-277VAC .
- 5.Surface mounting Installation//Suspension Installation
- 6.10 years'warranty.
  - 7. Product Rating : IP65 Rated, Wet Rated

## **Specification**

| Mode           | Size | Power     | Input<br>Voltage | Dimmable | PF   | Light<br>Efficacy | Ra | ССТ                  |
|----------------|------|-----------|------------------|----------|------|-------------------|----|----------------------|
| OR-4FT-40W-L-H | 4FT  | 30/35/40W | AC100-277V       | 0-10V    | >0.9 | 140lm/w           | 80 | 3500/4000/5000/6000K |
| OR-8FT-80W-L-H | 8FT  | 60/70/80W | AC100-277V       | 0-10V    | >0.9 | 140lm/w           | 80 | 3500/4000/5000/6000K |