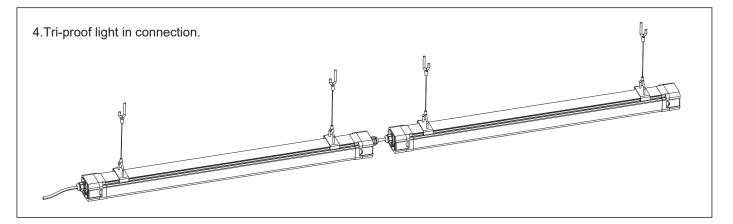

m   | 2.44"<br>62mm   |  |
| OR-8FT-80W-L-H | 8FT  | 94.45"<br>2400mm | 2.91"<br>74mm   | 2.44"<br>62mm   |  |

## **Specification**



| Mode           | Size | Power     | Input<br>Voltage | Dimmable | PF   | Light<br>Efficacy | Ra | ССТ                  |
|----------------|------|-----------|------------------|----------|------|-------------------|----|----------------------|
| OR-4FT-40W-L-H | 4FT  | 30/35/40W | AC100-277V       | 0-10V    | >0.9 | 140lm/w           | 80 | 3500/4000/5000/6000K |
| OR-8FT-80W-L-H | 8FT  | 60/70/80W | AC100-277V       | 0-10V    | >0.9 | 140lm/w           | 80 | 3500/4000/5000/6000K |



#### Installation

#### **Surface Mounted Installation**





#### Installation

#### **Chain Installation**





### Installation

#### **Connection Instruction**







The Installation must be carried out by a qualified electrician



### **Packing/weight**

| Part No.       | Outer Carton Size<br>(LxWxH)             | Qty/Carton<br>(pes) | Net weight<br>(kg)(lbs) | Gross weight<br>(kg)(lbs) |      | 40HQ<br>(QTY) |
|----------------|------------------------------------------|---------------------|-------------------------|---------------------------|------|---------------|
| OR-4FT-40W-L-H | (1255x230x200mm)<br>(49.41"x9.06"x7.87") | 9PCS                | 1.8kg<br>3.96lbs        | 20.0kg<br>44lbs           | 4212 | 9981          |
|                | (0.455)(1.55)(1.07mm)                    | 4PCS                | 3.7kg<br>8.2lbs         | 17.0kg<br>37.4lbs         | 2000 | 4732          |

### Packing







#### Note

- 1. The installation and mainte