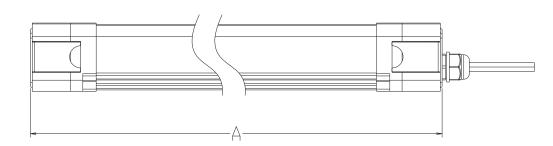

### **Product Dimension**

| Mode           | Size | A<br>(inch)(mm)  | B<br>(inch)(mm) | A<br>(inch)(mm) |  |
|----------------|------|------------------|-----------------|-----------------|--|
| OR-4FT-40W-L-H | 4FT  | 47.24"<br>1200mm | 2.91"<br>74mm   | 2.44"<br>62mm   |  |
| OR-8FT-80W-L-H | 8FT  | 94.45"<br>2400mm | 2.91"<br>74mm   | 2.44"<br>62mm   |  |