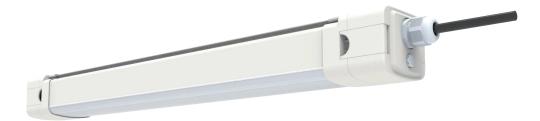

# LED Vapor Tight Light 4CCT & 3Watt Tunable

#### **Product Appearance**









#### **Product Features**

- 1.cETL,ETL,,DLC5.1 Premium listed.
- 2.Power optional: 4FT 30W-35W-40W,8FT
- 60W-70W-80W.
- 3.Lumen efficiency: 140|m/w.
- 4.Input voltage: 100-277VAC .
- 5.Surface mounting Installation//Suspension Installation
- 6.10 years'warranty.
  - 7. Product Rating : IP65 Rated, Wet Rated

### **Product Dimension**





| Mode           | Size | A<br>(inch)(mm)  | B<br>(inch)(mm) | A<br>(inch)(mm) |  |
|----------------|------|------------------|-----------------|-----------------|--|
| OR-4FT-40W-L-H | 4FT  | 47.24"<br>1200mm | 2.91"<br>74mm   | 2.44"<br>62mm   |  |
| OR-8FT-80W-L-H | 8FT  | 94.45"<br>2400mm | 2.91"<br>74mm   | 2.44"<br>62mm   |  |

## **Specification**



| Mode           | Size | Power     | Input<br>Voltage | Dimmable | PF   | Light<br>Efficac