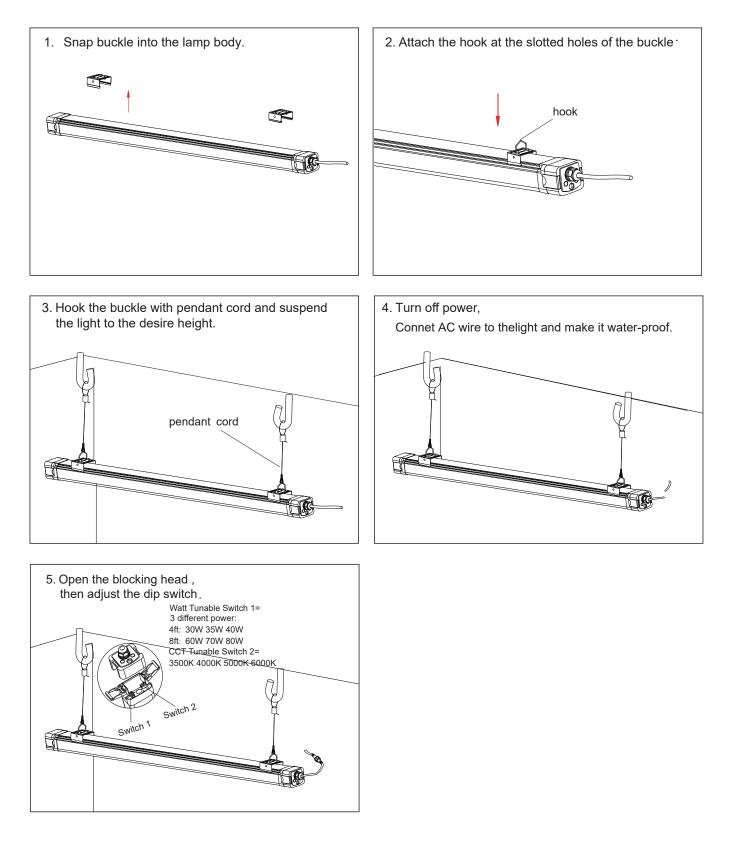

|
| OR-4FT-40W-L-H | 4FT  | 47.24"<br>1200mm | 2.91"<br>74mm   | 2.44"<br>62mm   |  |
| OR-8FT-80W-L-H | 8FT  | 94.45"<br>2400mm | 2.91"<br>74mm   | 2.44"<br>62mm   |  |

## **Specification**



| Mode           | Size | Power     | Input<br>Voltage | Dimmable | PF   | Light<br>Efficacy | Ra | ССТ                  |
|----------------|------|-----------|------------------|----------|------|-------------------|----|----------------------|
| OR-4FT-40W-L-H | 4FT  | 30/35/40W | AC100-277V       | 0-10V    | >0.9 | 140lm/w           | 80 | 3500/4000/5000/6000K |
| OR-8FT-80W-L-H | 8FT  | 60/70/80W | AC100-277V       | 0-10V    | >0.9 | 140lm/w           | 80 | 3500/4000/5000/6000K |



#### Installation

#### **Surface Mounted Installation**





#### Installation

#### **Chain Installation**





### Installation

#### **Connection Instruction**







The Installation must be carried out by a qualified electrician



### **Packing/weight**

| Part No.       | Outer Carton Size<br>(LxWxH)             | Qty/Carton<br>(pes) | Net weight<br>(kg)(lbs) | Gross weight<br>(kg)(lbs) |      | 40HQ<br>(QTY) |
|----------------|------------------------------------------|---------------------|-------------------------|---------------------------|------|---------------|
| OR-4FT-40W-L-H | (1255x230x200mm)<br>(49.41"x9.06"x7.87") | 9PCS                | 1.8kg<br>3.96lbs        | 20.0kg<br>44lbs           | 4212 | 9981          |
|                | (0.455)(1.55)(1.07mm)                    | 4PCS                | 3.7kg<br>8.2lbs         | 17.0kg<br>37.4lbs         | 2000 | 4732          |

###