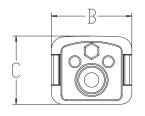

### **Product Dimension**

| Mode           | Size | A<br>(inch)(mm)  | B<br>(inch)(mm) | A<br>(inch)(mm) |  |
|----------------|------|------------------|-----------------|-----------------|--|
| OR-4FT-40W-L-H | 4FT  | 47.24"<br>1200mm | 2.91"<br>74mm   | 2.44"<br>62mm   |  |
| OR-8FT-80W-L-H | 8FT  | 94.45"<br>2400mm | 2.91"<br>74mm   | 2.44"<br>62mm   |  |