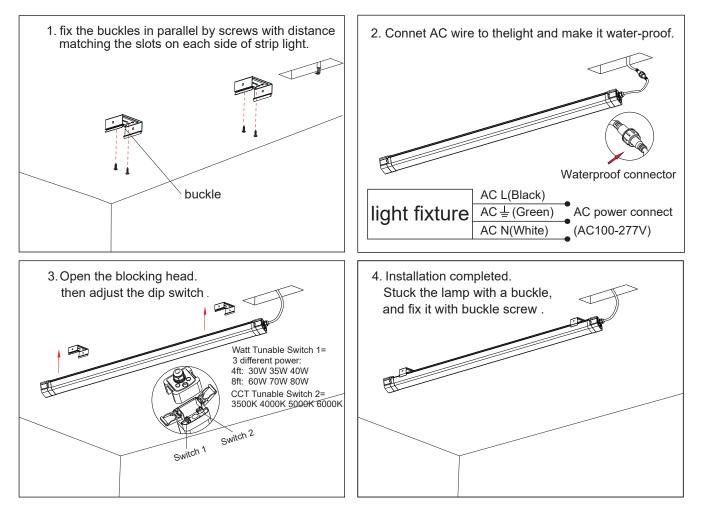

#### Installation

#### **Surface Mounted Installation**

#### **Connection Instruction**

The Installation must be carried out by a qualified electrician