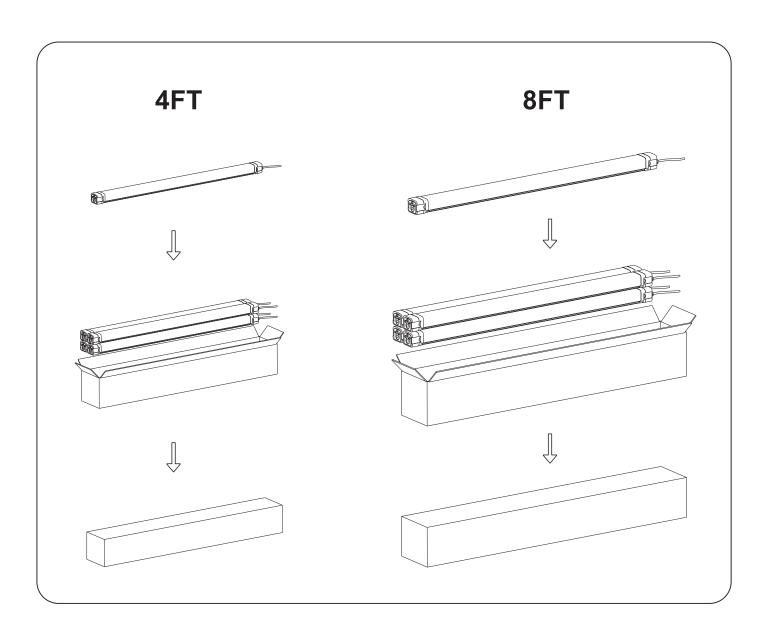

stallation

#### **Connection Instruction**







The Installation must be carried out by a qualified electrician



### **Packing/weight**

| Part No.       | Outer Carton Size<br>(LxWxH)             | Qty/Carton<br>(pes) | Net weight<br>(kg)(lbs) | Gross weight<br>(kg)(lbs) |      | 40HQ<br>(QTY) |
|----------------|------------------------------------------|---------------------|-------------------------|---------------------------|------|---------------|
| OR-4FT-40W-L-H | (1255x230x200mm)<br>(49.41"x9.06"x7.87") | 9PCS                | 1.8kg<br>3.96lbs        | 20.0kg<br>44lbs           | 4212 | 9981          |
|                | (0.455)(1.55)(1.07mm)                    | 4PCS                | 3.7kg<br>8.2lbs         | 17.0kg<br>37.4lbs         | 2000 | 4732          |

### Packing







#### Note

- 1. The installation and maintenance must be completed by electricians or professionals.
- 2.Please cut off the power before installation and maintenance.
- 3. The fixture is not allowed to be covered by thermally insulating material.
- 4. Working temperature:-4°F~104°F, storage temperature:-22°F~140°F.