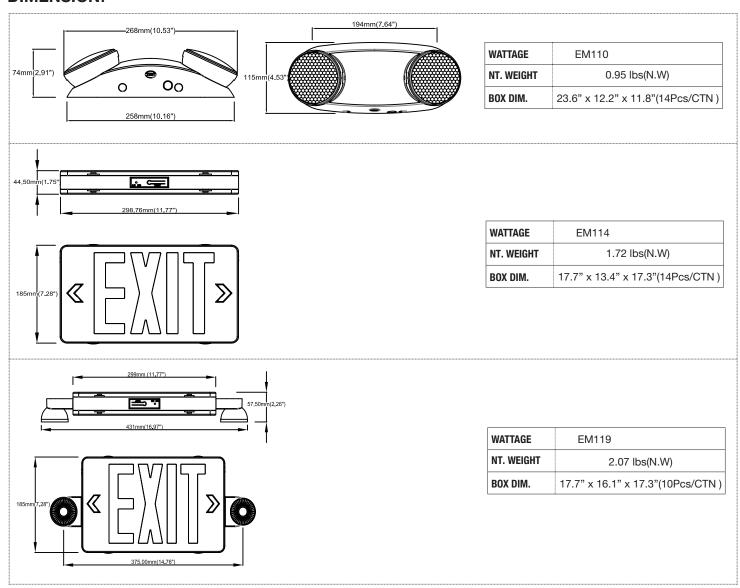

DURATION  | •                  | ≥90 Mins                | '                     |
| BATTERY             | 3.6V 600 mA h      | 1.2V 800 mA h           | 3.6V 1000 mA h        |
| ENVIRONMENT         |                    | DAMP                    | '                     |
| WORKING TEMPERATURE |                    | 5°C ~ 30°C              |                       |
| CERTIFICATION       |                    | ETL                     |                       |
| CABLE               |                    | Input Connect, No cable |                       |
| WARRANTY            |                    | 5 year limited          |                       |
|                     | ·                  |                         |                       |



### TYPE: EM110,EM114,EM119

### **DIMENSION:**



### ORDERING INFORMATION

#### **EXAMPLE**:

### EM110 / EM114 / EM119





## TYPE: EM110,EM114,EM119

### **ACCESSORIES (Standard)**





**EM110** 

### EM114/EM119

#### **WIRING DIAGRAM:**

### EM110



### EM114



### **EM119**





### TYPE: EM110,EM114,EM119

#### **INSTRUCTIONS:**

### EM110:

### INSTALLATION(J-BOX MOUNTING):

- 1 Feed fixture leads through main bottom case and connect AC power supply (Fig A).
- 2 Connect wires through J-Box .Place bottom case on J-Box and secure with screws.
- 3 Connect battery only when continuous AC power can be provided to the unit(Fig B).
- 4 Align snaps and push housing directly onto main bottom case (Fig C) apply continuous AC power and press "TEST" button to check lamps.



#### WARNING:

Unused wires must be capped using using enclose