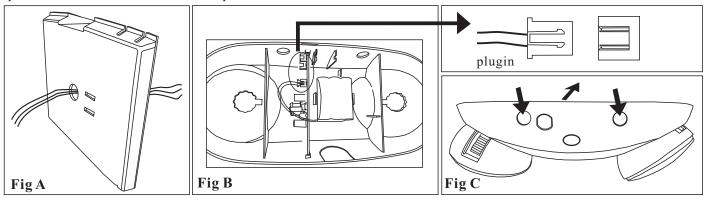

### INSTALLATION(J-BOX MOUNTING):

- 1 Feed fixture leads through main bottom case and connect AC power supply (Fig A).
- 2 Connect wires through J-Box .Place bottom case on J-Box and secure with screws.
- 3 Connect battery only when continuous AC power can be provided to the unit(Fig B).
- 4 Align snaps and push housing directly onto main bottom case (Fig C) apply continuous AC power and press "TEST" button to check lamps.

### INSTALLATION DIAGRAM