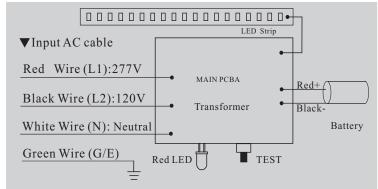

| DAMP                    | '                     |
| WORKING TEMPERATURE |                    | 5°C ~ 30°C              |                       |
| CERTIFICATION       |                    | ETL                     |                       |
| CABLE               |                    | Input Connect, No cable |                       |
| WARRANTY            |                    | 5 year limited          |                       |
|                     | ·                  |                         |                       |



### TYPE: EM110,EM114,EM119

### **DIMENSION:**



### ORDERING INFORMATION

#### **EXAMPLE**:

### EM110 / EM114 / EM119





## TYPE: EM110,EM114,EM119

### **ACCESSORIES (Standard)**





**EM110** 

### EM114/EM119

#### **WIRING DIAGRAM:**

### EM110



### EM114



### **EM119**





### TYPE: EM110,EM114,EM119

#### **INSTRUCTIONS:**

### EM110:

### INSTALLATION(J-BOX MOUNTING):

- 1 Feed fixture leads through main bottom case and connect AC power supply (Fig A).
- 2 Connect wires through J-Box .Place bottom case on J-Box and secure with screws.
- 3 Connect battery only when continuous AC power can be provided to the unit(Fig B).
- 4 Align snaps and push housing directly onto main bottom case (Fig C) apply continuous AC power and press "TEST" button to check lamps.



#### WARNING:

Unused wires must be capped using using enclosed wire nuts.

### EM114:





### TYPE: EM110,EM114,EM119





# OMNI-RAY LIGHTING

### TYPE: EM110,EM114,EM119

### EM119:



### INSTALLATION DIAGRAM