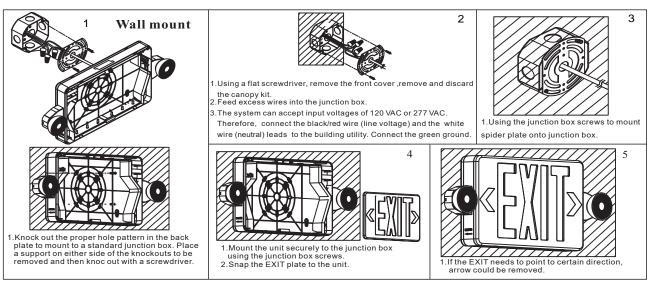

#### **INSTRUCTIONS:**

### EM110:

### INSTALLATION(J-BOX MOUNTING):

- 1 Feed fixture leads through main bottom case and connect AC power supply (Fig A).
- 2 Connect wires through J-Box .Place bottom case on J-Box and secure with screws.
- 3 Connect battery only when continuous AC power can be provided to the unit(Fig B).
- 4 Align snaps and push housing directly onto main bottom case (Fig C) apply continuous AC power and press "TEST" button to check lamps.

#### WARNING:

Unused wires must be capped using using enclosed wire nuts.