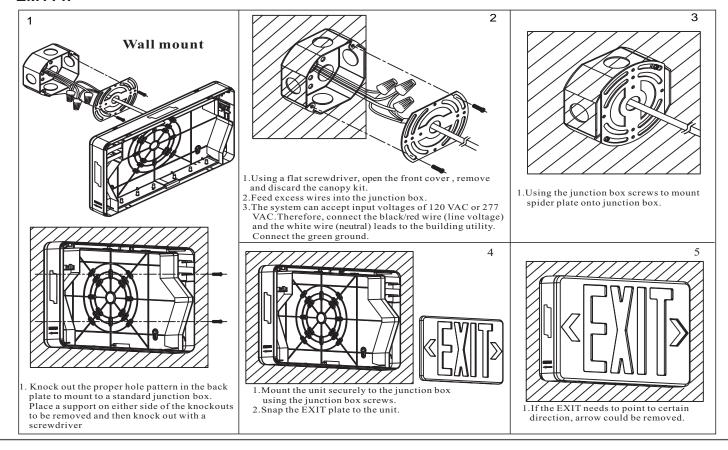

#### **INSTRUCTIONS:**

### EM110:

### INSTALLATION(J-BOX MOUNTING):

- 1 Feed fixture leads through main bottom case and connect AC power supply (Fig A).
- 2 Connect wires through J-Box .Place bottom case on J-Box and secure with screws.
- 3 Connect battery only when continuous AC power can be provided to the unit(Fig B).
- 4 Align snaps and push housing directly onto main bottom case (Fig C) apply continuous AC power and press "TEST" button to check lamps.

#### WARNING:

Unused wires must be capped using using enclosed wire nuts.