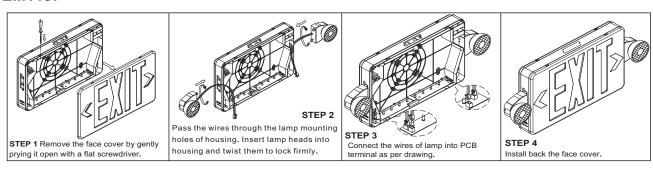

#### **INSTRUCTIONS:**

### EM110:

### INSTALLATION(J-BOX MOUNTING):

- 1 Feed fixture leads through main bottom case and connect AC power supply (Fig A).
- 2 Connect wires through J-Box .Place bottom case on J-Box and secure with screws.
- 3 Connect battery only when continuous AC power can be provided to the unit(Fig B).
- 4 Align snaps and push housing directly onto main bottom case (Fig C) apply continuous AC power and press "TEST" button to check lamps.

#### WARNING:

Unused wires must be capped using using enclosed wire nuts.