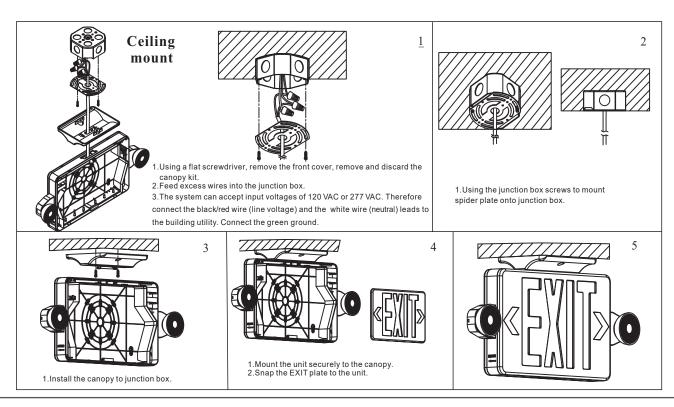

## EM114/EM119

#### **WIRING DIAGRAM:**

### EM110



### EM114



### **EM119**





### TYPE: EM110,EM114,EM119

#### **INSTRUCTIONS:**

### EM110:

### INSTALLATION(J-BOX MOUNTING):

- 1 Feed fixture leads through main bottom case and connect AC power supply (Fig A).
- 2 Connect wires through J-Box .Place bottom case on J-Box and secure with screws.
- 3 Connect battery only when continuous AC power can be provided to the unit(Fig B).
- 4 Align snaps and push housing directly onto main bottom case (Fig C) apply continuous AC power and press "TEST" button to check lamps.



#### WARNING:

Unused wires must be capped using using enclosed wire nuts.

### EM114:





### TYPE: EM110,EM114,EM119





# OMNI-RAY LIGHTING

### TYPE: EM110,EM114,EM119

### EM119:



### INSTALLATION DIAGRAM