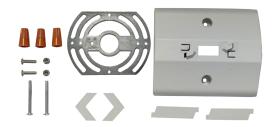

h           | 3.6V 1000 mA h        |
| ENVIRONMENT         |                    | DAMP                    | '                     |
| WORKING TEMPERATURE |                    | 5°C ~ 30°C              |                       |
| CERTIFICATION       |                    | ETL                     |                       |
| CABLE               |                    | Input Connect, No cable |                       |
| WARRANTY            |                    | 5 year limited          |                       |
|                     | ·                  |                         |                       |



### TYPE: EM110,EM114,EM119

### **DIMENSION:**



### ORDERING INFORMATION

#### **EXAMPLE**:

### EM110 / EM114 / EM119





## TYPE: EM110,EM114,EM119

### **ACCESSORIES (Standard)**





**EM110** 

### EM114/EM119

#### **WIRING DIAGRAM:**

### EM110



### EM114



### **EM119**





### TYPE: EM110,EM114,EM119

#### **INSTRUCTIONS:**

### EM110:

### INSTALLATION(J-BOX MOUNTING):

- 1 Feed fixture leads through main bottom case and connect AC power supply (Fig A).
- 2 Connect wires through J-Box .Place bottom case on J-Box and secure with screws.
- 3 Connect battery only when continuous AC power can be provided to the unit(Fig B).
- 4 Align snaps and push housing directly onto main bottom case (Fig C) apply continuous AC power and press "TEST" button to check lamps.



#### WARNING:

Unused wires must be capped using using enclosed wire nuts.

### EM114:





### TYPE: EM110,EM114,EM119





# OMNI-RAY LIGHTING

### TYPE: EM110,EM114,EM119

### EM119:



### INSTALLAT