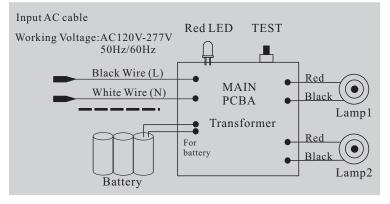

### EM110

### INSTALLATION(J-BOX MOUNTING):

- 1 Feed fixture leads through main bottom case and connect AC power supply (Fig A).
- 2 Connect wires through J-Box .Place bottom case on J-Box and secure with screws.
- 3 Connect battery only when continuous AC power can be provided to the unit(Fig B).
- 4 Align snaps and push housing directly onto main bottom case (Fig C) apply continuous AC power and press "TEST" button to check lamps.

#### WARNING:

Unused wires must be capped using using enclosed wire nuts.