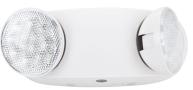

### TYPE: EM110,EM114,EM119

LED Emergency Light accord with US STANDARD - Injection-molded, flame-retardant and high impact thermoplastic housing. 120V/277V AC universal voltage operation. This exit sign with design is great for placing on doorways, isles, restaurant, office building and warehouses.

**EM110** 

**EM114** 

**EM119** 

### EM110