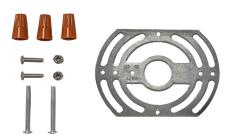

A h           | 3.6V 1000 mA h        |
| ENVIRONMENT         |                    | DAMP                    | '                     |
| WORKING TEMPERATURE |                    | 5°C ~ 30°C              |                       |
| CERTIFICATION       |                    | ETL                     |                       |
| CABLE               |                    | Input Connect, No cable |                       |
| WARRANTY            |                    | 5 year limited          |                       |
|                     | ·                  |                         |                       |



### TYPE: EM110,EM114,EM119

### **DIMENSION:**



### ORDERING INFORMATION

#### **EXAMPLE**:

### EM110 / EM114 / EM119





## TYPE: EM110,EM114,EM119

### **ACCESSORIES (Standard)**





**EM110** 

### EM114/EM119

#### **WIRING DIAGRAM:**

### EM110



### EM114



### **EM119**





### TYPE: EM110,EM114,EM119

#### **INSTRUCTIONS:**

### EM110:

### INSTALLATION(J-BOX MOUNTING):

- 1 Feed fixture leads through main bottom case and connect AC power supply (Fig A).
- 2 Connect wires through J-Box .Place bottom case on J-Box and secure with screws.
- 3 Connect battery only when continuous AC power can be provided to the unit(Fig B).
- 4 Align snaps and push housing directly onto main bottom case (Fig C) apply continuous AC power and press "TEST" button to check lamps.



#### WARNING:

Unused wires must be capped using using enclosed wire nuts.

### EM114:





### TYPE: EM110,EM114,EM119





# OMNI-RAY LIGHTING

### TYPE: EM110,EM114,EM119

### EM119:



### INSTALL