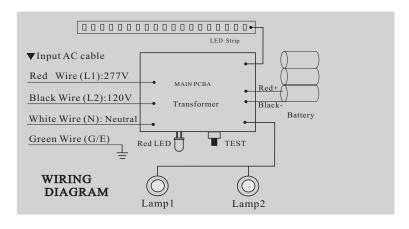

| '                     |
| WORKING TEMPERATURE |                    | 5°C ~ 30°C              |                       |
| CERTIFICATION       |                    | ETL                     |                       |
| CABLE               |                    | Input Connect, No cable |                       |
| WARRANTY            |                    | 5 year limited          |                       |
|                     | ·                  |                         |                       |



### TYPE: EM110,EM114,EM119

### **DIMENSION:**



### ORDERING INFORMATION

#### **EXAMPLE**:

### EM110 / EM114 / EM119





## TYPE: EM110,EM114,EM119

### **ACCESSORIES (Standard)**





**EM110** 

### EM114/EM119

#### **WIRING DIAGRAM:**

### EM110



### EM114



### **EM119**





### TYPE: EM110,EM114,EM119

#### **INSTRUCTIONS:**

### EM110:

### INSTALLATION(J-BOX MOUNTING):

- 1 Feed fixture leads through main bottom case and connect AC power supply (Fig A).
- 2 Connect wires through J-Box .Place bottom case on J-Box and secure with screws.
- 3 Connect battery only when continuous AC power can be provided to the unit(Fig B).
- 4 Align snaps and push housing directly onto main bottom case (Fig C) apply continuous AC power and press "TEST" button to check lamps.



#### WARNING:

Unused wires must be capped using using enclosed wire nuts.

### EM114:





### TYPE: EM110,EM114,EM119





# OMNI-RAY LIGHTING

### TYPE: EM110,EM114,EM119

### EM119:



### INSTALLATION DIAGRAM