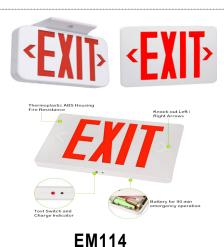

### TYPE: EM110,EM114,EM119

LED Emergency Light accord with US STANDARD - Injection-molded, flame-retardant and high impact thermoplastic housing. 120V/277V AC universal voltage operation. This exit sign with design is great for placing on doorways, isles, restaurant, office building and warehouses.







**EM110** 

**EM114** 

**EM119** 





### PRODUCT DISPLAY:







|                     |                    | SPECIFICATION           |                       |
|---------------------|--------------------|-------------------------|-----------------------|
| WATTAGE             | EM110              | EM114                   | EM119                 |
| WORKING VOLTAGE     | 120-277V 50Hz/60Hz | 120V / 277V 50Hz/60Hz   | 120V / 277V 50Hz/60Hz |
| EFFICACY            | 0.97P              |                         | 0.86P                 |
| INPUT WATTAGE       | 4.5W               |                         | 5W                    |
| INPUT CURRENT       | 0.03A              |                         | 0.04A                 |
| RECHARGE TIME       |                    | 24 Hours                |                       |
| OUTPUT WATTAGE      | 2W