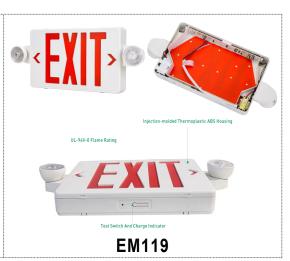

### TYPE: EM110,EM114,EM119

LED Emergency Light accord with US STANDARD - Injection-molded, flame-retardant and high impact thermoplastic housing. 120V/277V AC universal voltage operation. This exit sign with design is great for placing on doorways, isles, restaurant, office building and warehouses.







**EM110** 

**EM114** 

**EM119** 





### PRODUCT DISPLAY:







|                     |                    | SPECIFICATION           |                       |
|---------------------|--------------------|-------------------------|-----------------------|
| WATTAGE             | EM110              | EM114                   | EM119                 |
| WORKING VOLTAGE     | 120-277V 50Hz/60Hz | 120V / 277V 50Hz/60Hz   | 120V / 277V 50Hz/60Hz |
| EFFICACY            | 0.97P              |                         | 0.86P                 |
| INPUT WATTAGE       | 4.5W               |                         | 5W                    |
| INPUT CURRENT       | 0.03A              |                         | 0.04A                 |
| RECHARGE TIME       |                    | 24 Hours                |                       |
| OUTPUT WATTAGE      | 2W