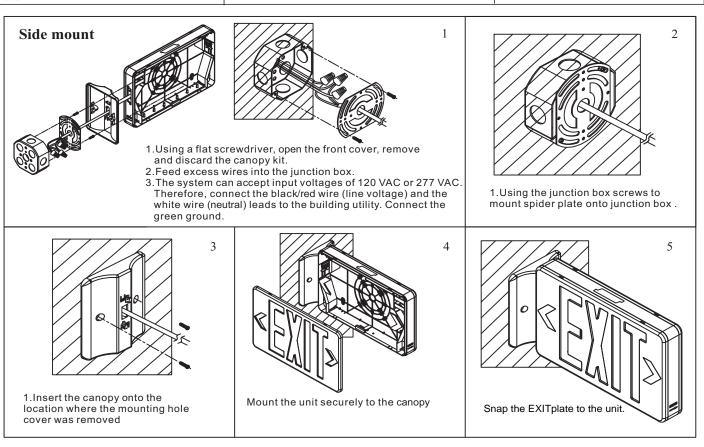

#### **INSTRUCTIONS:**

### EM110:

### INSTALLATION(J-BOX MOUNTING):

- 1 Feed fixture leads through main bottom case and connect AC power supply (Fig A).
- 2 Connect wires through J-Box .Place bottom case on J-Box and secure with screws.
- 3 Connect battery only when continuous AC power can be provided to the unit(Fig B).
- 4 Align snaps and push housing directly onto main bottom case (Fig C) apply continuous AC power and press "TEST" button to check lamps.

#### WARNING:

Unused wires must be capped using using enclosed wire nuts.