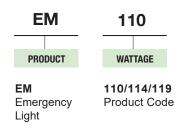

|
| BATTERY             | 3.6V 600 mA h      | 1.2V 800 mA h           | 3.6V 1000 mA h        |
| ENVIRONMENT         |                    | DAMP                    | '                     |
| WORKING TEMPERATURE |                    | 5°C ~ 30°C              |                       |
| CERTIFICATION       |                    | ETL                     |                       |
| CABLE               |                    | Input Connect, No cable |                       |
| WARRANTY            |                    | 5 year limited          |                       |
|                     | ·                  |                         |                       |



### TYPE: EM110,EM114,EM119

### **DIMENSION:**



### ORDERING INFORMATION

#### **EXAMPLE**:

### EM110 / EM114 / EM119





## TYPE: EM110,EM114,EM119

### **ACCESSORIES (Standard)**





**EM110** 

### EM114/EM119

#### **WIRING DIAGRAM:**

### EM110



### EM114



### **EM119**





### TYPE: EM110,EM114,EM119

#### **INSTRUCTIONS:**

### EM110:

### INSTALLATION(J-BOX MOUNTING):

- 1 Feed fixture leads through main bottom case and connect AC power supply (Fig A).
- 2 Connect wires through J-Box .Place bottom case on J-Box and secure with screws.
- 3 Connect battery only when continuous AC power can be provided to the unit(Fig B).
- 4 Align snaps and push housing directly onto main bottom case (Fig C) apply continuous AC power and press "TEST" button to check lamps.



#### WARNING:

Unused wires must be capped using using enclosed wire nuts.

### EM114:





### TYPE: EM110,EM114,EM119





# OMNI-RAY