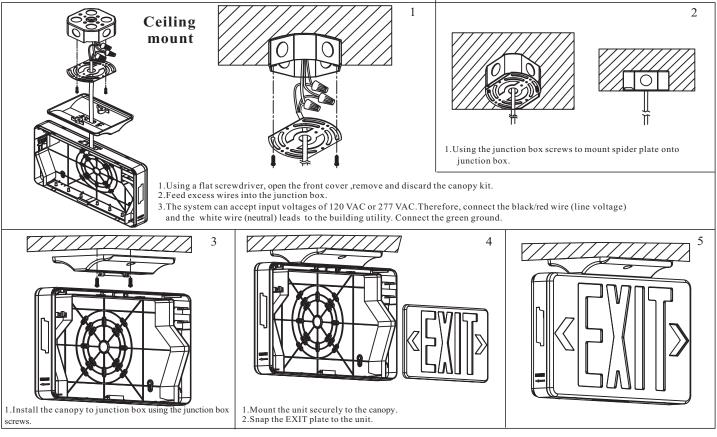

#### **INSTRUCTIONS:**

### EM110:

### INSTALLATION(J-BOX MOUNTING):

- 1 Feed fixture leads through main bottom case and connect AC power supply (Fig A).
- 2 Connect wires through J-Box .Place bottom case on J-Box and secure with screws.
- 3 Connect battery only when continuous AC power can be provided to the unit(Fig B).
- 4 Align snaps and push housing directly onto main bottom case (Fig C) apply continuous AC power and press "TEST" button to check lamps.

#### WARNING:

Unused wires must be capped using using enclosed wire nuts.