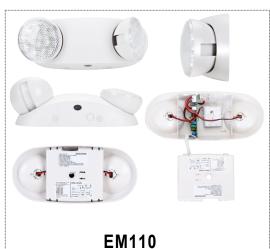

### TYPE: EM110,EM114,EM119

LED Emergency Light accord with US STANDARD - Injection-molded, flame-retardant and high impact thermoplastic housing. 120V/277V AC universal voltage operation. This exit sign with design is great for placing on doorways, isles, restaurant, office building and warehouses.







**EM110** 

**EM114** 

**EM119** 





### PRODUCT DISPLAY:







|                     |                    | SPECIFICATION           |                       |
|---------------------|--------------------|-------------------------|-----------------------|
| WATTAGE             | EM110              | EM114                   | EM119                 |
| WORKING VOLTAGE     | 120-277V 50Hz/60Hz | 120V / 277V 50Hz/60Hz   | 120V / 277V 50Hz/60Hz |
| EFFICACY            | 0.97P              |                         | 0.86P                 |
| INPUT WATTAGE       | 4.5W               |                         | 5W                    |
| INPUT CURRENT       | 0.03A              |                         | 0.04A                 |
| RECHARGE TIME       |                    | 24 Hours                |                       |
| OUTPUT WATTAGE      | 2W