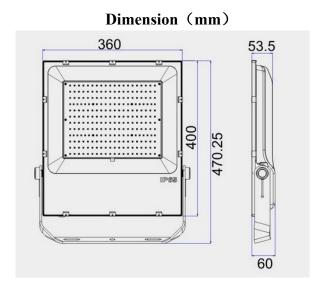

## Features

| Item                   | Parameter range                        |
|------------------------|----------------------------------------|
| Power                  | 200W                                   |
| LED Quantity           | Epistar 3030 SMD LED                   |
| Color                  | Warm white/ Neutral white / Cool white |
| ССТ                    | 5700K                                  |
| CRI                    | ≥75                                    |
| Life-span              | ≥50,000 Hours                          |
| Flux                   | 20,000lm±5%                            |
| Beam Angle             | 120°                                   |
| Material               | Aluminum + Toughened glass             |
| Gross Weight           | MAX 7.6KG/PC                           |
| Inner box Dimension    | 55.5*46*13.5CM                         |
| Outer carton Dimension | 55.5*46*13.5CM                         |
| Package Spec.          | 1PC/CTN,9.5KG/CTN                      |