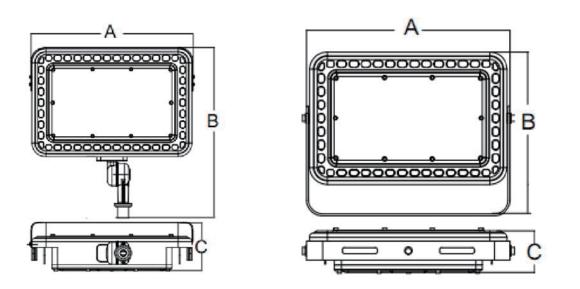

### Dimensions

| Ltem    | AxBxC                         |                              |  |  |  |
|---------|-------------------------------|------------------------------|--|--|--|
| Ltein   | Knuckle                       | Yoke                         |  |  |  |
| 12W/20W | 127x161x54 (5x6.34x2.12)      | 130x113x42 (5.12x4.45x1.65)  |  |  |  |
| 30W     | 193x186x62 (7.6x7.32x2.44)    | 196x150x47 (7.72x5.91x1.85)  |  |  |  |
| 50W     | 220x219x76 (8.66x8.62x2.99)   | 223x194x56 (8.78x7.64x2.2)   |  |  |  |
| 70W     | 289x304x85 (11.38x11.97x3.35) | 294x239x60 (11.57x9.41x2.36) |  |  |  |