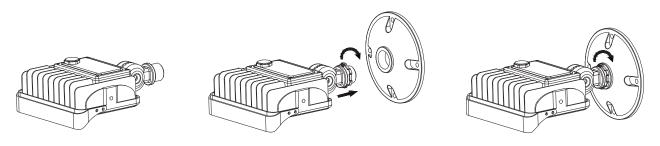

#### **1.Knuckle mounting(optional**)

- 1. Screw in the fixture as shown in the picture into a UL approved junction box socket.
- 2. Adjust the beam angle to desired direction & tighten the fixture.
- 3. Connect the L/N/Ground wires.

#### **1.Surface mounting**

- 1. Drill the holes as per the dimensions marked on right for different wattage.
- 2. Fix the fixture on a sturdy wall.
- 3. Connect the L/N/Ground wires.