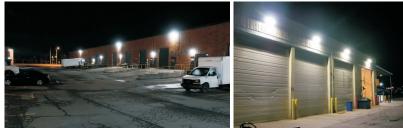

### **Applications**

Site, pathway, security, overhead door and entrance lighting.

#### Cautions

- The small size of this high-powered LED flood light can provide from 12W up to 300W of powerful (80W-300W please referto Eco series Flood light), bright light that provides as much coverage as full sunlight on a sunny day.
- This series is a group of architectural LED area luminaires designed to illuminate parking areas, doorways, pathways, building facades, loading docks, and a wide variety of other large, general site lighting applications. Replace existing HID Flood lights/ wall packs.Multiple mounting options make the BWFLseries a versatile luminaire for flood lighting, pole, ground.