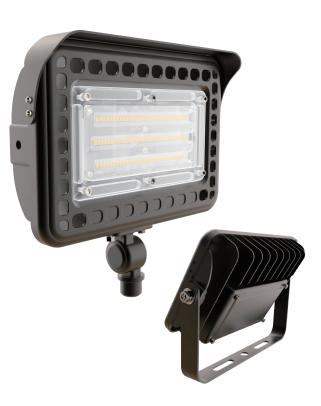

#### **Benefits & Features**

• Textured architectural bronze powder coat finished over a chromate conversion coating. Custom colors available upon request.

)MNI-RAY

- Die-casting aluminum alloy housing with durable, dark bronze powder coat finished.
- Yoke & Knuckle.
- Incudes 1/2" NPS stem with locking nut.
- Heat-resistant PC cover, solid and durable corrosion-proof.
- IP65 rated, wet location.
- 5 years warranty.

### **Applications**

Site, pathway, security, overhead door and entrance lighting.