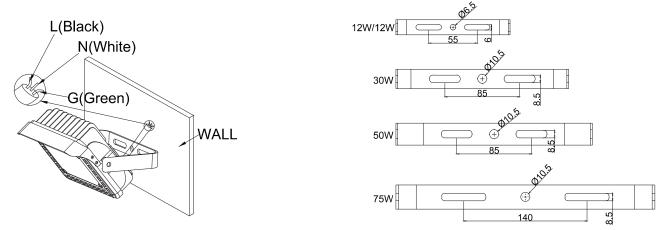

#### **1.Surface mounting**

- 1. Drill the holes as per the dimensions marked on right for different wattage.
- 2. Fix the fixture on a sturdy wall.
- 3. Connect the L/N/Ground wires.