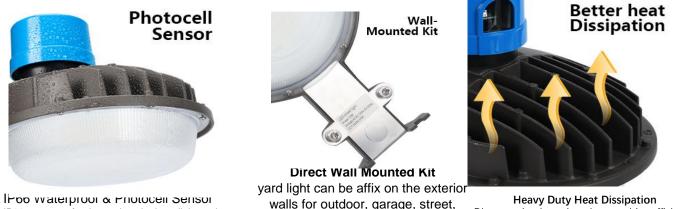

IPoo waterproof & Photocell Sensor IP66 waterproof rating makes the barn light work properly even in outdoor wet locations with rain exposition.

yard light can be affix on the exterior walls for outdoor, garage, street, commercial area such as a parking lot, or lawn

Heavy Duty Heat Dissipation Die-cast aluminum housing provides efficiently extract more heat away, extend the life of your LED Area Light