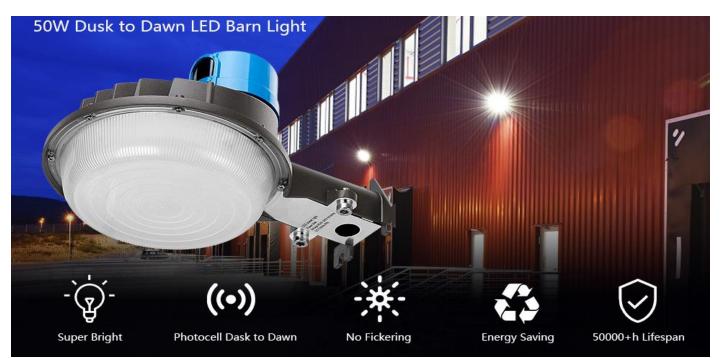

## 50W DUSK TO Dawn LED Barn Light

LED Barn Light is the perfect dusk to dawn to light up your backyard, Area, shop, or alley. Combining friendly with energy efficient, the reliability of our product makes us confident to stand behind its minimum 50,000-hour life span. Minyuco Led Yard Lights to give off 6000 lumens of light, which is approximately equal to a 800W incandescent bulb or 200W HID light Equivalent.

## Dusk-to-dawn LED Outdoor Barn Light (Photocell Included)

| Power      | 50W                          |
|------------|------------------------------|
| Voltage    | AC85-265V 50/60Hz.           |
| LED Type   | SMD2835 120LEDs              |
| Light      | 120lm/W                      |
| Waterproof | IP66                         |
| Materail   | die-cast aluminium+ PC cover |
| Color      | 5000K                        |
| Beam angle | 120°                         |