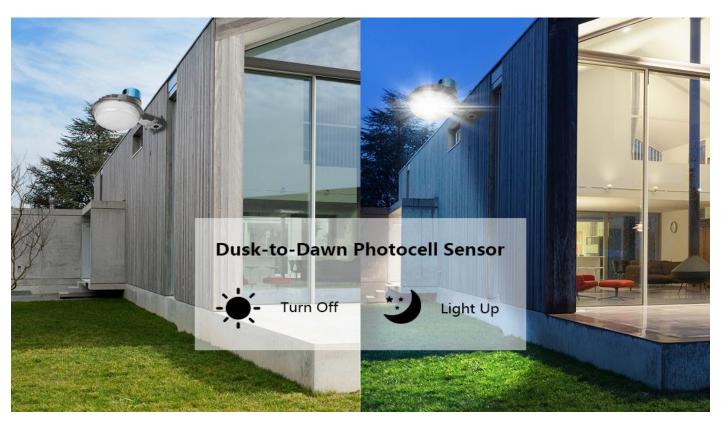

## Dusk-to-dawn photocell sensor, automatically turns ON at night and OFF at daytime

What's in the Box? 1 set \* 50W Led Barn Light 1 set \* Installation Accessories 1 set \* Bule Photocell Install User manuel