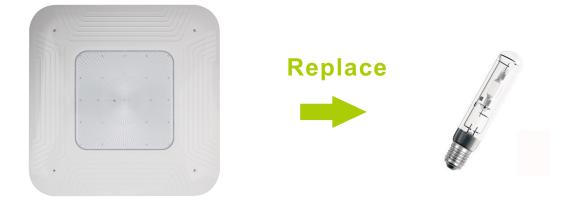

BB-CSD-150W-G2

# DIMENSIONAL DRAWING

By using our 150W Gas Station Light to replace 500W Metal Halide bulb for traditional petrol station lighting in world filling stations ,the customer is now able to save a lot per month from your electric bill.

### 150W LED = 400W~600W HPS/HID