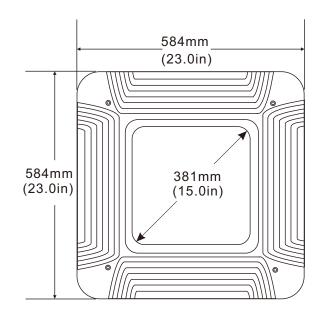

# DIMENSIONAL DRAWING

By using our 150W Gas Station Light to replace 500W Metal Halide bulb for traditional petrol station lighting in world filling stations ,the customer is now able to save a lot per month from your electric bill.