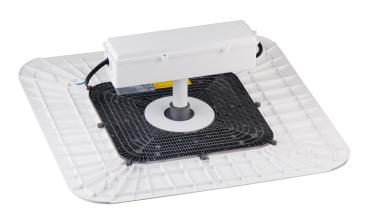

## **Benefits**

- 1. External UL listed power supply.
- 2.Replace conventional Gas Station Lights.
- 3. Precision Die Cast Aluminum Heat Sinks.
- 4. Fade Resistant Powder Coat Finish.
- 5.Easy & quick Installation.
- 6.External LED Driver (Junction Box Equiped, 3/4" NPT).
- 7.CE ROHS ETL listed.

### **Features**

- 1. Aluminum die-casting heat sinks is good for heat dissipation.
- 2. It's easy to replace the conventional gas station light.
- 3. Green, energy saving, long and reliable life of 50,000 hours.
- 4. No RF interference, No IR/UV radiation , no mercury pollution.
- 5. Wide color availability in degrees Kelvin(K),2700-6700K.
- 6. Streamline exterior design, beautiful appearance.
- 7. Environment friendly ,energy saving (70~80%).
- 8. Special circuit design, each LED works separately, avoiding the single broken LED influence problem.

# SPECIFICATIONS

| Power             | 150W                                                  |
|-------------------|-------------------------------------------------------|
| Model             | BB-CSD-150W-G2                                        |
| Luminous Flux     | 19000lm~20000lm                                       |
| Replacement       | HPS/HID 400W~600W                                     |
| Light Source      | SMDLED                                                |
| Luminous Efficacy | 130~140lm/w                                           |
| Operation Temp.   | -40 to +45℃                                           |
| ССТ               | 3000K WW / 4100K NW / 5000K DW / 5700K CW             |
| CRI               | 70+                                                   |
| Life Span         | 50,000 hours at 25℃                                   |
| Voltage           | 100-277VAC/50-60Hz 200-480VAC/50-60Hz Available       |
| Driver            | External LED Driver (Junction Box Equiped , 3/4" NPT) |
| Dimming           | Available                                             |
| Beam Angle        | 120°                                                  |
| PF                | >0.95                                                 |
| Warranty          | 5Years                                                |