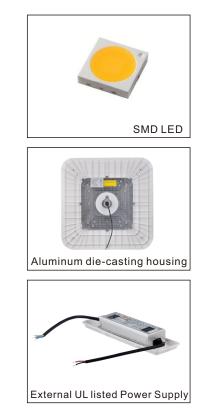

## **Benefits**

- 1. External UL listed power supply.
- 2.Replace conventional Gas Station Lights.
- 3. Precision Die Cast Aluminum Heat Sinks.
- 4. Fade Resistant Powder Coat Finish.
- 5.Easy & quick Installation.
- 6.External LED Driver (Junction Box Equiped, 3/4" NPT).
- 7.CE ROHS ETL listed.

### **Features**

- 1. Aluminum die-casting heat sinks is good for heat dissipation.
- 2. It's easy to replace the conventional gas station light.
- 3. Green, energy saving, long and reliable life of 50,000 hours.
- 4. No RF interference, No IR/UV radiation , no mercury pollution.
- 5. Wide color availability in degrees Kelvin(K),2700-6700K.
- 6. Streamline exterior design, beautiful appearance.
- 7. Environment friendly ,energy saving (70~80%).
- 8. Special circuit design, each LED works separately, avoiding the single broken LED influence problem.

# SPECIFICATIONS

| Power             | 150W                                                  |
|-------------------|-------------------------------------------------------|
| Model             | BB-CSD-150W-G2                                        |
| Luminous Flux     | 19000lm~20000lm                                       |
| Replacement       | HPS/HID 400W~600W                                     |
| Light Source      | SMDLED                                                |
| Luminous Efficacy | 130~140lm/w                                           |
| Operation Temp.   | -40 to +45℃                                           |
| ССТ               | 3000K WW / 4100K NW / 5000K DW / 5700K CW             |
| CRI               | 70+                                                   |
| Life Span         | 50,000 hours at 25℃                                   |
| Voltage           | 100-277VAC/50-60Hz 200-480VAC/50-60Hz Available       |
| Driver            | External LED Driver (Junction Box Equiped , 3/4" NPT) |
| Dimming           | Available                                             |
| Beam Angle        | 120°                                                  |
| PF                | >0.95                                                 |
| Warranty          | 5Years                                                |