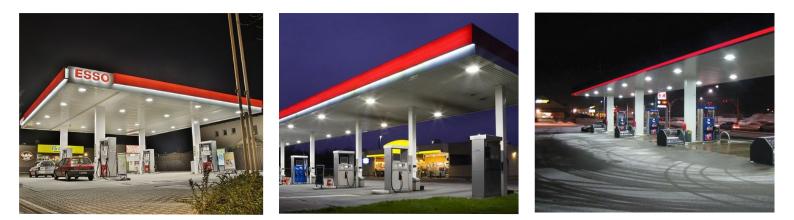

#### Application

- 1.Gas station lighting.
- 2.Petroleum canopies lighting.
- 3.CNG fueling stations lighting.
- 4.Low-medium bay general lighting.
- 5.Soffits lighting.

# DIMENSIONAL DRAWING

By using our 150W Gas Station Light to replace 500W Metal Halide bulb for traditional petrol station lighting in world filling stations ,the customer is now able to save a lot per month from your electric bill.

### 150W LED = 400W~600W HPS/HID