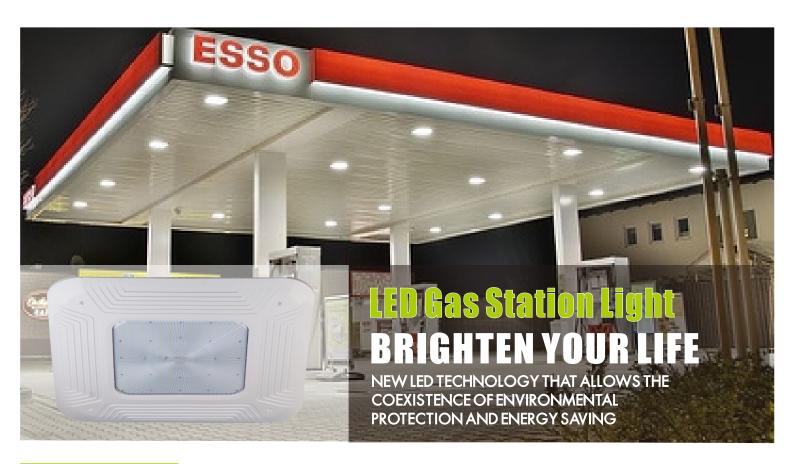

## **Benefits**

- 1. External UL listed power supply.
- 2.Replace conventional Gas Station Lights.
- 3. Precision Die Cast Aluminum Heat Sinks.
- 4. Fade Resistant Powder Coat Finish.
- 5.Easy & quick Installation.
- 6.External LED Driver (Junction Box Equiped, 3/4" NPT).
- 7.CE ROHS ETL listed.

### **Features**

- 1. Aluminum die-casting heat sinks is good for heat dissipation.
- 2. It's easy to replace the conventional gas station light.
- 3. Green, energy saving, long and reliable life of 50,000 hours.
- 4. No RF interference, No IR/UV radiation , no mercury pollution.
- 5. Wide color availability in degrees Kelvin(K),2700-6700K.
- 6. Streamline exterior design, beautiful appearance.
- 7. Environment friendly ,energy saving (70~80%).
- 8. Special circuit design, each LED works separately, avoiding the single broken LED influence problem.

#### Application

- 1.Gas station lighting.
- 2.Petroleum canopies lighting.
- 3.CNG fueling stations lighting.
- 4.Low-medium bay general lighting.
- 5.Soffits lighting.

# DIMENSIONAL DRAWING

By using our 150W Gas Station Light to replace 500W Metal Halide bulb for traditional petrol station lighting in world filling stations ,the customer is now able to save a lot per month from your electric bill.

### 150W LED = 400W~600W HPS/HID