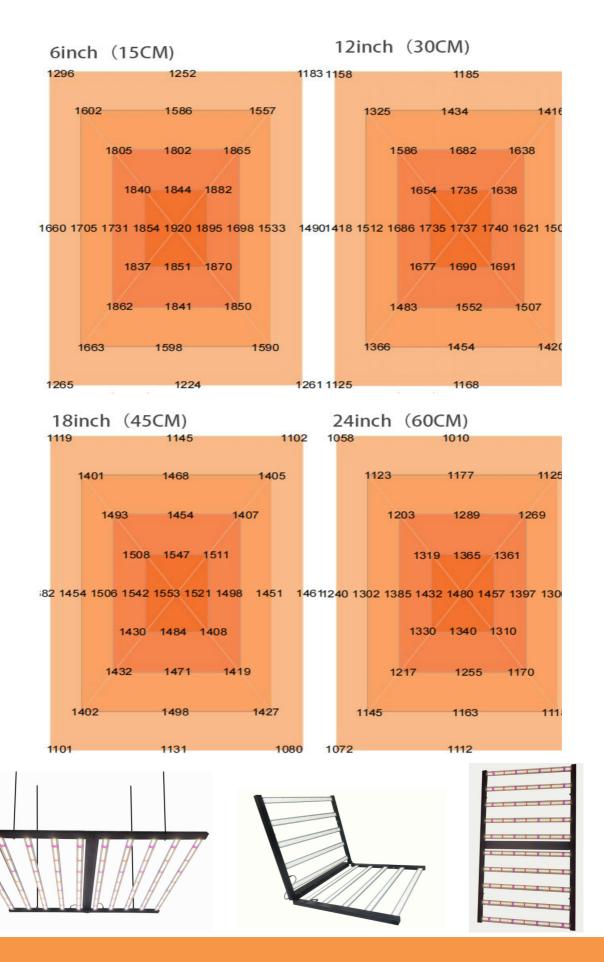

|                |           |           |  |
| Package                |           | 114*13*98.6                                                                    | 114*13*98.6 cm |           |           |  |
| Input voltage:         | 120 Volt  | 208 Volt                                                                       | 220 Volt       | 240 Volt  | 277 Volt  |  |
| Input current at 100%: | 8.333Amps | 4.807Amps                                                                      | 4.545Amps      | 4.166Amps | 3.610Amps |  |
| Input power at 100%:   | 1000 W    | 1000 W                                                                         | 1000 W         | 1000 W    | 1000 W    |  |

# Dimension(mm)



# Spectrum



# PPFD Distribution:



# LED GROW LIGHT Installation Instruction

#### Notes before Installation

- 1. Be careful to open the carton, contact us if any damage.
- 2、Non-professional technicians, please do not repair or modify this product without authorization.
- 3. Please turn off the power before installation to avoid improper operation.
- 4. To ensure the lifetime of the product, please do not use it in a place with strong acid mist.
- 5. Please check whether the voltage marked on the luminaire is consistent with the input voltage to be connected, so as not to damage the LED luminaire.
- 6. Make sure the installation position can withstand 10 times the weight of the luminaire before installation and install it at a flat place without vibration, no swing, no fire hazard.

#### **Electrical Parameter**

Input