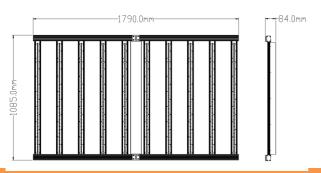

# Dimension(mm)

# Product Specifications:

| Product Name           |           | 1000W LED                                                                      | Grow Light     |           |           |  |
|------------------------|-----------|--------------------------------------------------------------------------------|----------------|-----------|-----------|--|
| Model number           |           | STG-1000W-D-D3                                                                 |                |           |           |  |
| Power                  |           | 1000W                                                                          |                |           |           |  |
| Input voltage          |           | 100-277VAC 50/60Hz                                                             |                |           |           |  |
| LED Brand              |           | Samsung chip (540pcs per bar) & 10bars                                         |                |           |           |  |
| LED Driver             |           | High quality SOSEN UL/CUL Driver                                               |                |           |           |  |
| Lumen                  |           | 160,000LM                                                                      |                |           |           |  |
| Lumen efficiency       |           | 160LM/W                                                                        |                |           |           |  |
| CRI                    |           | >75                                                                            |                |           |           |  |
| PPF (380-780nm)        |           | 2900μmol/S                                                                     |                |           |           |  |
| EFF                    |           | 2.9µmol/J                                                                      |                |           |           |  |
| Color                  |           | Full spectrum white light+ 660nm Red light + 460nm Blue light +730nm Red light |                |           |           |  |
| Coverage               |           | 6ft×10ft                                                                       |                |           |           |  |
| Mounting height        |           | ≥ 6" (15.2cm) Above canopy                                                     |                |           |           |  |
| Supplementation time   |           | 12-16H/day                                                                     |                |           |           |  |
| Protection level       |           | >0.95                                                                          |                |           |           |  |
| Lamp size              |           | 1085*1790*84mm                                                                 |                |           |           |  |
| Housing color          |           | Black, with 2M USA plug                                                        |                |           |           |  |
| Material               |           | Aluminum                                                                       |                |           |           |  |
| IP                     |           | IP54 (Indoor using)                                                            |                |           |           |  |
| Lifespan               |           | >50,000H                                                                       | >50,000H       |           |           |  |
| Working Temperature    |           | -37°C~+55°C                                                                    |                |           |           |  |
| Operating Humidity     |           | <95%                                                                           |                |           |           |  |
| Storage Temperature    |           | -40°C~+80°C                                                                    |                |           |           |  |
| G.W                    |           | 22.8kg/pc                                                                      |                |           |           |  |
| Package                |           | 114*13*98.6                                                                    | 114*13*98.6 cm |           |           |  |
| Input voltage:         | 120 Volt  | 208 Volt                                                                       | 220 Volt       | 240 Volt  | 277 Volt  |  |
| Input current at 100%: | 8.333Amps | 4.807Amps                                                                      | 4.545Amps      | 4.166Amps | 3.610Amps |  |
| Input power at 100%:   | 1000 W    | 1000 W                                                                         | 1000 W         | 1000 W    | 1000 W    |  |