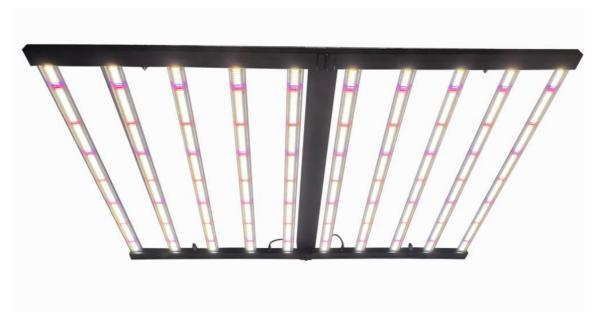

# **1000W LED GROW LIGHT-FOLDABLE**

# **4X6FT**

# Features:

- PRIVATEMOULD
- Color: Full spectrum white light+ 660nm Red light + 460nm Blue light +730nm Red light, mainly for cannabis/hemp lighting.
- High quality SOSEN Driver
- Wide input voltage AC100-277V dimmable
- Best heat sink to get the best heat dissipation
- Easy to install and operate
- Energy saving, Instant start, NO flickering, NO humming, long service life, increase hemp output.
- 3 years warranty

# Product Specifications:

| Product Name           |           | 1000W LED                                                                      | Grow Light     |           |           |  |
|------------------------|-----------|--------------------------------------------------------------------------------|----------------|-----------|-----------|--|
| Model number           |           | STG-1000W-D-D3                                                                 |                |           |           |  |
| Power                  |           | 1000W                                                                          |                |           |           |  |
| Input voltage          |           | 100-277VAC 50/60Hz                                                             |                |           |           |  |
| LED Brand              |           | Samsung chip (540pcs per bar) & 10bars                                         |                |           |           |  |
| LED Driver             |           | High quality SOSEN UL/CUL Driver                                               |                |           |           |  |
| Lumen                  |           | 160,000LM                                                                      |                |           |           |  |
| Lumen efficiency       |           | 160LM/W                                                                        |                |           |           |  |
| CRI                    |           | >75                                                                            |                |           |           |  |
| PPF (380-780nm)        |           | 2900μmol/S                                                                     |                |           |           |  |
| EFF                    |           | 2.9µmol/J                                                                      |                |           |           |  |
| Color                  |           | Full spectrum white light+ 660nm Red light + 460nm Blue light +730nm Red light |                |           |           |  |
| Coverage               |           | 6ft×10ft                                                                       |                |           |           |  |
| Mounting height        |           | ≥ 6" (15.2cm) Above canopy                                                     |                |           |           |  |
| Supplementation time   |           | 12-16H/day                                                                     |                |           |           |  |
| Protection level       |           | >0.95                                                                          |                |           |           |  |
| Lamp size              |           | 1085*1790*84mm                                                                 |                |           |           |  |
| Housing color          |           | Black, with 2M USA plug                                                        |                |           |           |  |
| Material               |           | Aluminum                                                                       |                |           |           |  |
| IP                     |           | IP54 (Indoor using)                                                            |                |           |           |  |
| Lifespan               |           | >50,000H                                                                       | >50,000H       |           |           |  |
| Working Temperature    |           | -37°C~+55°C                                                                    |                |           |           |  |
| Operating Humidity     |           | <95%                                                                           |                |           |           |  |
| Storage Temperature    |           | -40°C~+80°C                                                                    |                |           |           |  |
| G.W                    |           | 22.8kg/pc                                                                      |                |           |           |  |
| Package                |           | 114*13*98.6                                                                    | 114*13*98.6 cm |           |           |  |
| Input voltage:         | 120 Volt  | 208 Volt                                                                       | 220 Volt       | 240 Volt  | 277 Volt  |  |
| Input current at 100%: | 8.333Amps | 4.807Amps                                                                      | 4.545Amps      | 4.166Amps | 3.610Amps |  |
| Input power at 100%:   | 1000 W    | 1000 W                                                                         | 1000 W         | 1000 W    | 1000 W    |  |