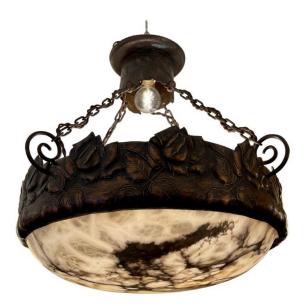

## Description

Art Nouveau Alabaster Pendant, Sweden 1910

A highly figured alabaster stone shade is suspended in a gorgeous hammered copper collar. Repoussaged young roses adorn the top of the collar, with custom chain and electrified canopy to match. Mounts four standard bulbs in the shade with max wattage of 60W each, and a single overhead bulb illuminates the fixture downward.