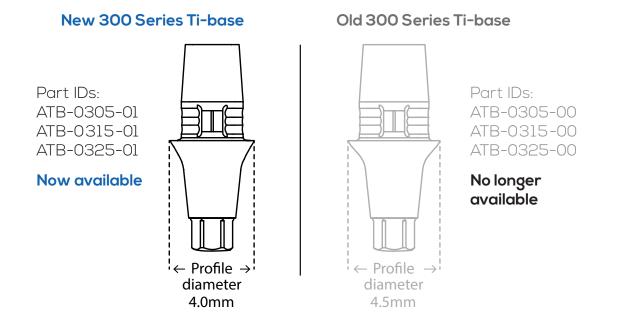

**Important!** The <u>Implant One 300 Series Ti-base abutments</u> have been redesigned to improve the single-tooth restoration/abutment connection in narrow spaces.

Please <u>download</u> and use the latest libraries for 3Shape and exocad, available on our website (details below), in order to restore with these new, smaller diameter abutments. Failure to do so will result in restorations being made that will not fit on the abutments.