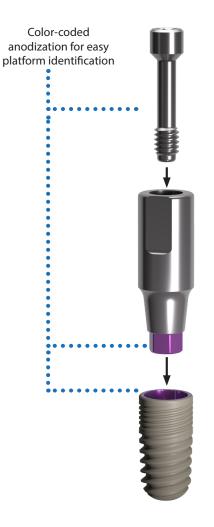

## IMPLANT ONE STANDARD STRAIGHT ABUTMENT

Straight abutments are ideal for placement in narrow spacing areas.

- Made from 6AL4V E.L.I. Titanium.
- The top of the abutment is thinner than on the standard abutment.
- Straight abutments can be prepped and fitted with a custom crown.

## Specifications

Material: 6AL4V E.L.I. Titanium Profile Diameter: 3.1 mm – 4.5 mm Height from top of implant to top of abutment: 8 mm