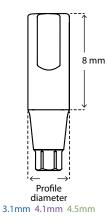

## Specifications

Material: 6AL4V E.L.I. Titanium Profile Diameter: 3.1 mm – 4.5 mm Height from top of implant to top of abutment: 8 mm