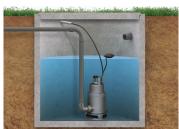

## APPLICATIONS

Drainage of cesspools, flood water removal and sewage transfer from sump.

| ABSORBED POWER            | 480 W              | MAX.DEPTH OF IMMERSION   | 7 m              |
|---------------------------|--------------------|--------------------------|------------------|
| VOLTAGE                   | 230 V              | MAX.TEMPERATURE OF FLUID | 40°C             |
| FLOW RATE                 | 10800 l/h          | MAX.SIZE OF IMPURITIES   | 25 mm            |
| MAX. HEAD                 | 6 m                | START / STOP             | 370 mm / 150 mm  |
| RATED CURRENT             | 2.1 A              | WEIGHT                   | 4.2 kg           |
| PUMP BODY                 | Polypropylene      | PACKAGING DIMENSIONS     | 20 x 18 x32.5 cm |
| DELIVERY PORT             | 41,90 mm (1″1/4 M) | PCS PER PALLET           | 60               |
| MINIMUM DRAINING<br>LEVEL | 30 mm              | ACCESSORIES              | Connector        |