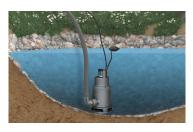

## APPLICATIONS

Drainage of cesspools, flood water removal and sewage transfer from sump.

| ABSORBED POWER            | 480 W              | MAX.DEPTH OF IMMERSION   | 7 m              |
|---------------------------|--------------------|--------------------------|------------------|
| VOLTAGE                   | 230 V              | MAX.TEMPERATURE OF FLUID | 40°C             |
| FLOW RATE                 | 10800 l/h          | MAX.SIZE OF IMPURITIES   | 25 mm            |
| MAX. HEAD                 | 6 m                | START / STOP             | 370 mm / 150 mm  |
| RATED CURRENT             | 2.1 A              | WEIGHT                   | 4.2 kg           |
| PUMP BODY                 | Polypropylene      | PACKAGING DIMENSIONS     | 20 x 18 x32.5 cm |
| DELIVERY PORT             | 41,90 mm (1″1/4 M) | PCS PER PALLET           | 60               |
| MINIMUM DRAINING<br>LEVEL | 30 mm              | ACCESSORIES              | Connector        |