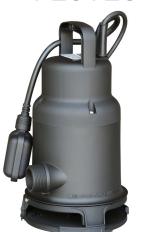

## • Ergonomic handle

 Model:
 VIP VORT 180/6 A

 Part number:
 N2101090

 Barcode:
 8010583126082

## APPLICATIONS

Drainage of cesspools, flood water removal and sewage transfer from sump.

| ABSORBED POWER            | 480 W              | MAX.DEPTH OF IMMERSION   | 7 m              |
|---------------------------|--------------------|--------------------------|------------------|
| VOLTAGE                   | 230 V              | MAX.TEMPERATURE OF FLUID | 40°C             |
| FLOW RATE                 | 10800 l/h          | MAX.SIZE OF IMPURITIES   | 25 mm            |
| MAX. HEAD                 | 6 m                | START / STOP             | 370 mm / 150 mm  |
| RATED CURRENT             | 2.1 A              | WEIGHT                   | 4.2 kg           |
| PUMP BODY                 | Polypropylene      | PACKAGING DIMENSIONS     | 20 x 18 x32.5 cm |
| DELIVERY PORT             | 41,90 mm (1″1/4 M) | PCS PER PALLET           | 60               |
| MINIMUM DRAINING<br>LEVEL | 30 mm              | ACCESSORIES              | Connector        |