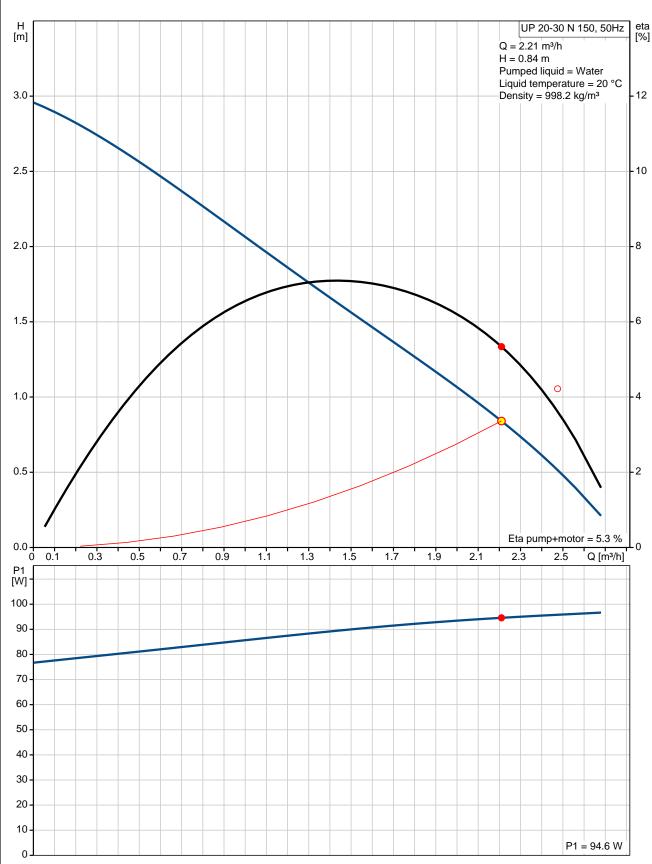

## Liquid:

Pumped liquid: Water
Liquid temperature range: 2 .. 110 °C
Liquid temp: 20 °C
Density: 998.2 kg/m³
Kinematic viscosity: 1 mm2/s

## Technical:

Actual calculated flow: 2.21 m³/h
Resulting head of the pump: 0.84 m
TF class: 110
Approvals on nameplate: CE