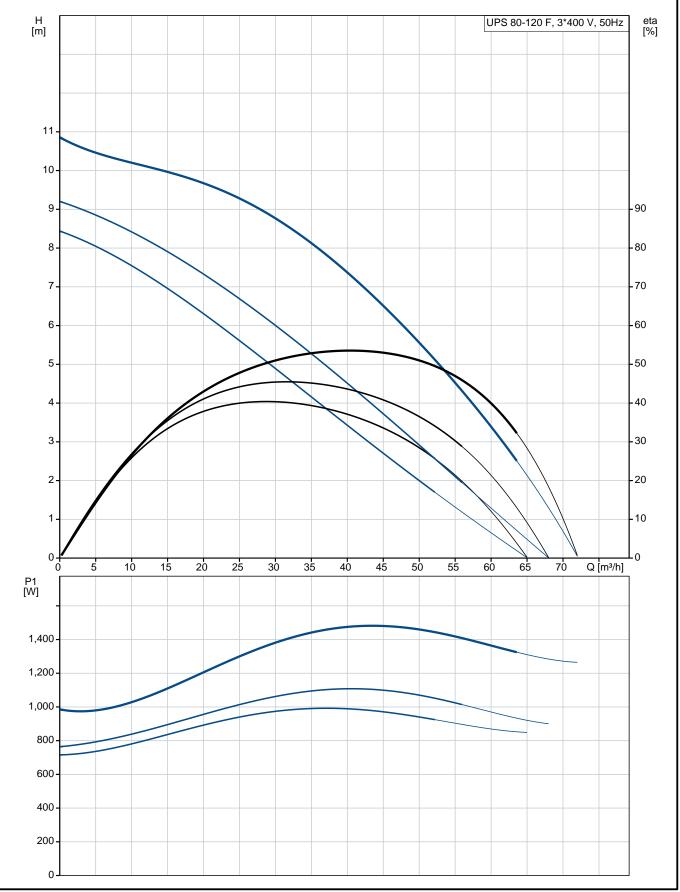

## Qty. | Description

Maximum operating pressure: 6 bar
Flange standard: DIN
Pipe connection: DN 80
Pressure rating: PN 6
Port-to-port length: 360 mm

Electrical data:

Power input in speed 1: 1000 W
Power input in speed 2: 1100 W
Max. power input: 1500 W
Mains frequency: 50 Hz
Rated voltage: 3 x 400-415 V

Current in speed 1: 1.65 A
Current in speed 2: 1.8 A
Current in speed 3: 2.75 A
Cos phi in speed 1: 0.87
Cos phi in speed 2: 0.88

Cos phi: 0.79
Insulation class (IEC 85): H
Enclosure class (IEC 60529): X4D