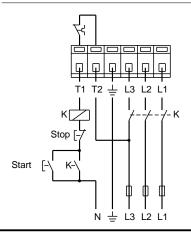

The standard module is to be connected to the mains supply via external contactor.

Controls:

Relay: without relay

Liquid:

Pumped liquid: Water
Liquid temperature range: -10 .. 120 °C
Selected liquid temperature: 60 °C
Density: 983.2 kg/m³