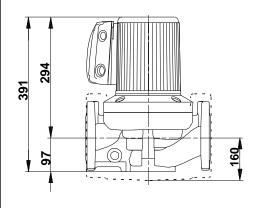

## Qty. | Description

Maximum operating pressure: 6 bar
Flange standard: DIN
Pipe connection: DN 80
Pressure rating: PN 6
Port-to-port length: 360 mm

Electrical data:

Power input in speed 1: 1000 W
Power input in speed 2: 1100 W
Max. power input: 1500 W
Mains frequency: 50 Hz
Rated voltage: 3 x 400-415 V

Others:

Net weight:38.2 kgGross weight:38.6 kgShipping volume:0.055 m³Norwegian NRF no.:9042452Country of origin:DE

Custom tariff no.: 84137090629206077

**Date:** 28/10/2020