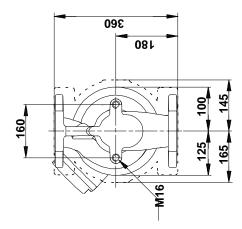

## Qty. | Description

Maximum operating pressure: 6 bar
Flange standard: DIN
Pipe connection: DN 80
Pressure rating: PN 6
Port-to-port length: 360 mm

Electrical data:

Power input in speed 1: 1000 W
Power input in speed 2: 1100 W
Max. power input: 1500 W
Mains frequency: 50 Hz
Rated voltage: 3 x 400-415 V