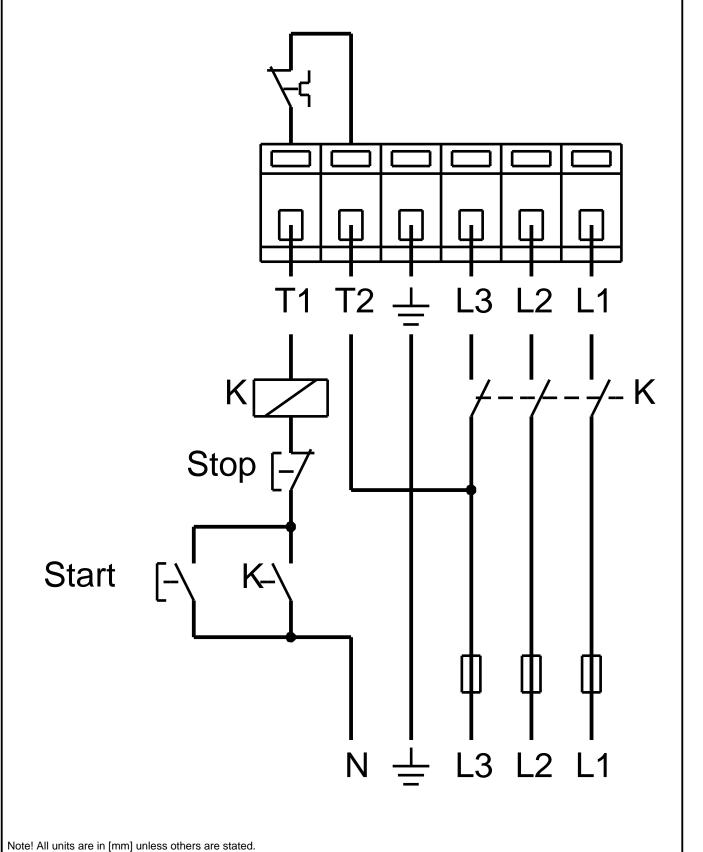

The standard module is to be connected to the mains supply via external contactor.

Controls:

Relay: without relay

Liquid:

Pumped liquid: Water
Liquid temperature range: -10 .. 120 °C
Selected liquid temperature: 60 °C
Density: 983.2 kg/m³