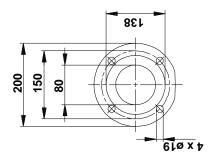

## Qty. | Description

Maximum operating pressure: 6 bar
Flange standard: DIN
Pipe connection: DN 80
Pressure rating: PN 6
Port-to-port length: 360 mm

Electrical data:

Power input in speed 1: 1000 W
Power input in speed 2: 1100 W
Max. power input: 1500 W
Mains frequency: 50 Hz
Rated voltage: 3 x 400-415 V