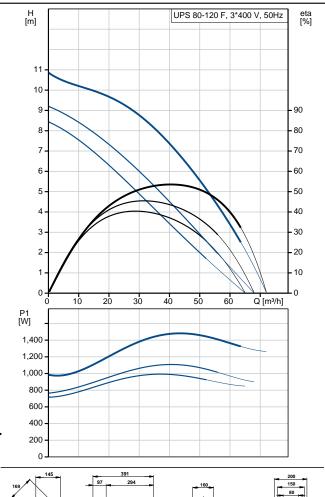

## Qty. | Description

Maximum operating pressure: 6 bar
Flange standard: DIN
Pipe connection: DN 80
Pressure rating: PN 6
Port-to-port length: 360 mm

Electrical data:

Power input in speed 1: 1000 W
Power input in speed 2: 1100 W
Max. power input: 1500 W
Mains frequency: 50 Hz
Rated voltage: 3 x 400-415 V

Current in speed 1: 1.65 A
Current in speed 2: 1.8 A
Current in speed 3: 2.75 A
Cos phi in speed 1: 0.87
Cos phi in speed 2: 0.88

Cos phi: 0.79
Insulation class (IEC 85): H
Enclosure class (IEC 60529): X4D