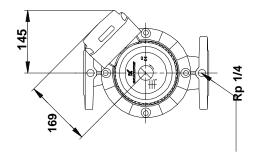

## Qty. | Description

Maximum operating pressure: 6 bar
Flange standard: DIN
Pipe connection: DN 80
Pressure rating: PN 6
Port-to-port length: 360 mm

Electrical data:

Power input in speed 1: 1000 W
Power input in speed 2: 1100 W
Max. power input: 1500 W
Mains frequency: 50 Hz
Rated voltage: 3 x 400-415 V