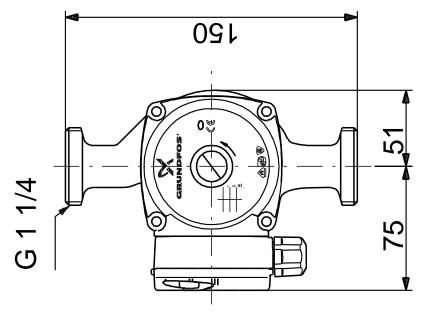

Maximum operating pressure: 10 bar

Pipe connection: G 1 1/4

Pressure rating: PN 10

Port-to-port length: 150 mm

**Electrical data:** 

Power input in speed 1: 35 W
Power input in speed 2: 60 W
Max. power input: 90 W
Mains frequency: 50 Hz
Rated voltage: 1 x 240 V

## 96913096 UPS 20-60 N 150 50 Hz

Note! All units are in [mm] unless others are stated. Disclaimer: This simplified dimensional drawing does not show all details.