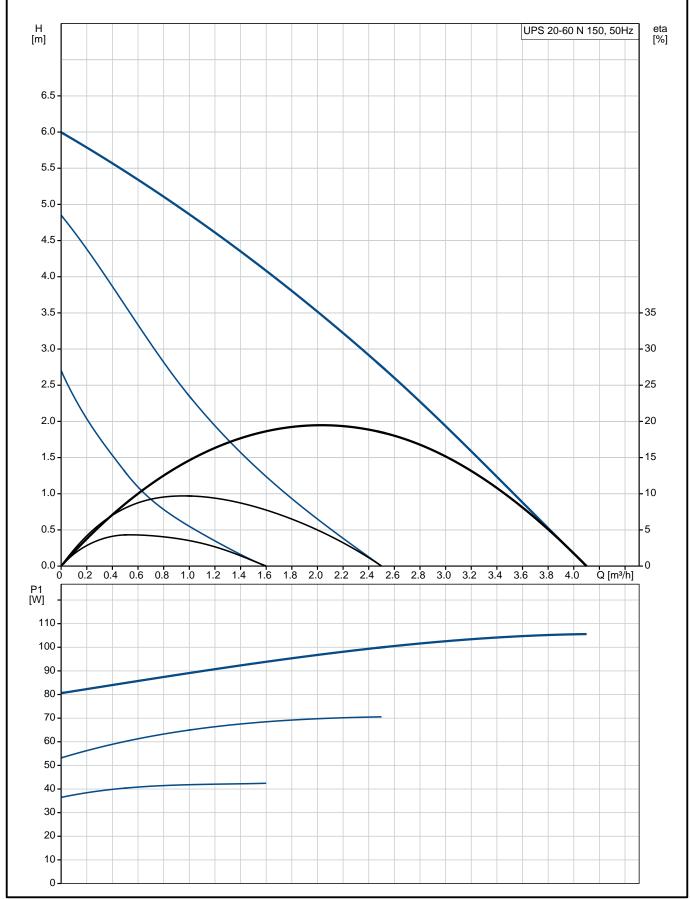

## 96913096 UPS 20-60 N 150 50 Hz

**Date:** 12/02/2018

| Description                          | Value                |
|--------------------------------------|----------------------|
| General information:                 |                      |
| Product name:                        | UPS 20-60 N 150      |
| Product No:                          | 96913096             |
| EAN number:                          | 5700313543779        |
|                                      |                      |
| Technical:                           |                      |
| Speed no:                            | 3                    |
| Head max:                            | 60 dm                |
| TF class:                            | 110                  |
| Approvals on nameplate:              | CE,EAC               |
|                                      |                      |
| Materials:                           |                      |
| Pump housing:                        | Stainless steel      |
|                                      | DIN WNr. 1.4301      |
| Impeller:                            | Composite, PES/PP    |
|                                      |                      |
| Installation:                        |                      |
| Amb. max at 80 dgr C liquid:         | 80 °C                |
| Maximum operating pressure:          | 10 bar               |
| Pipe connection:                     | G 1 1/4              |
| Pressure rating:                     | PN 10                |
| Port-to-port length:                 | 150 mm               |
| Limite                               |                      |
| Liquid:                              | 10/-4                |
| Pumped liquid:                       | Water                |
| Liquid temperature range:            | 2 110 °C             |
| Liquid temperature during operation: | 60 °C                |
| Density:                             | 983.2 kg/m³          |
| Electrical data:                     |                      |
| Power input in speed 1:              | 35 W                 |
| Power input in speed 2:              | 60 W                 |
| Max. power input:                    | 90 W                 |
| Mains frequency:                     | 50 Hz                |
| Rated voltage:                       | 1 x 240 V            |
| Current in speed 1:                  | 0.15 A               |
| Current in speed 2:                  | 0.25 A               |
| Current in speed 3:                  | 0.37 A               |
| Capacitor size - run:                | 2 µF                 |
| Enclosure class (IEC 34-5):          | ΙΡ44                 |
| Insulation class (IEC 85):           |                      |
| Motor protec:                        | NONE                 |
| Thermal protec:                      | Impedance protected  |
| memai protec.                        | impedance protected  |
| Controls:                            |                      |
| Pos term box:                        | 9H                   |
|                                      |                      |
| Others:                              |                      |
| Net weight:                          | 2.8 kg               |
| Gross weight:                        | 3 kg                 |
| Shipping volume:                     | 0.004 m <sup>3</sup> |
|                                      |                      |