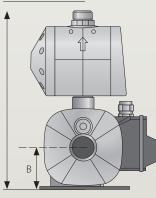

## DIMENSIONS

| Model        | Power<br>(kW) | Connections |       | Dimensions (mm) |    |     | Weight |
|--------------|---------------|-------------|-------|-----------------|----|-----|--------|
|              |               | Outlet      | Inlet | A               | В  | С   | (kg)   |
| CMBasic 1-36 | 0.5           | 1" M        | 1" F  | 323             | 75 | 317 | 13.3   |
| CMBasic 3-37 | 0.5           | 1" M        | 1" F  | 323             | 75 | 317 | 13.3   |
| CMBasic 5-46 | 0.9           | 1" M        | 1¼" F | 381             | 75 | 317 | 16.0   |