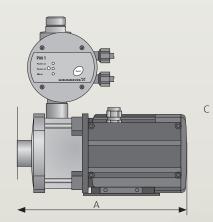

## DIMENSIONS

| Model        | Power<br>(kW) | Connections |       | Dimensions (mm) |    |     | Weight |
|--------------|---------------|-------------|-------|-----------------|----|-----|--------|
|              |               | Outlet      | Inlet | A               | В  | С   | (kg)   |
| CMBasic 1-36 | 0.5           | 1" M        | 1" F  | 323             | 75 | 317 | 13.3   |
| CMBasic 3-37 | 0.5           | 1" M        | 1" F  | 323             | 75 | 317 | 13.3   |
| CMBasic 5-46 | 0.9           | 1" M        | 1¼" F | 381             | 75 | 317 | 16.0   |