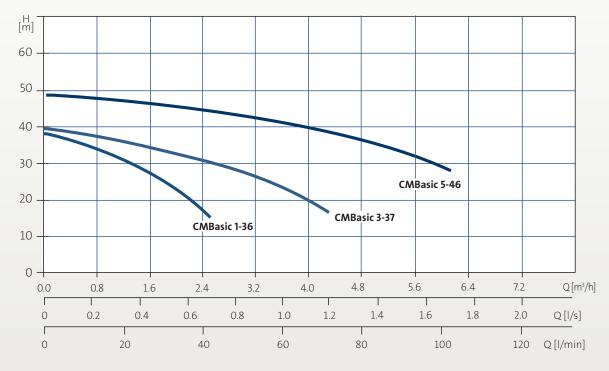

l to ensure the longest life possible.

## **User-friendly interface**

The pump features a user-friendly interface with LED indicators displaying power status, pump running, and alarm indication.

## **Protective features**

The pump incorporates a range of protective features such as dry run protection, thermal overload protection, and cycling alarm to protect the pump and ensure a long life.

## **Easy installation**

The booster unit is a compact solution, which makes it suitable for most installations. Simply connect the inlet and outlet and you have a fully operational booster unit.

## Integrated non-return valve

Non-return valve for backflow prevention.

# **APPLICATIONS**

- Household water supply
- Boosting from above ground water tanks
- Light industrial use



## PERFORMANCE



# **OPERATING CONDITIONS**

System pressure Max. 10 bar

**Liquid temperature** 0 °C to 60 °C

Ambient temperature Max. 55 °C

**Relative air humidity** Max. 95 %

## **TECHNICAL DATA**

Mains voltage 1 x 240 V, 50 Hz

Enclosure class

Insulation class

Sound pressure level 50-60 dB

**Start/stop frequency** Max. 100 per hour

Approvals and markings CE

## DIMENSIONS





| Model        | Power<br>(kW) | Connections |       | Dimensions (mm) |    |     | Weight |
|--------------|---------------|-------------|-------|-----------------|----|-----|--------|
|              |               | Outlet      | Inlet | A               | В  | С   | (kg)   |
| CMBasic 1-36 | 0.5           | 1" M        | 1" F  | 323             | 75 | 317 | 13.3   |
| CMBasic 3-37 | 0.5           | 1" M        | 1" F