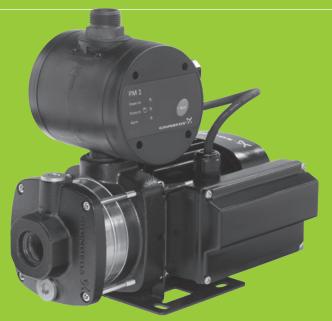

# **CMBasic**

The BasicLine by Grundfos CMBasic is a compact booster pump designed for domestic and light industrial use. The booster unit consists of a Grundfos CM cast iron pump with stainless steel hydraulic components and PM1 Pressure Manager. The Pressure Manager allows the pump to start and stop automatically according to demand and protects the pump from dry running.

## **User-friendly interface**

The pump features a user-friendly interface with LED indicators displaying power status, pump running, and alarm indication.