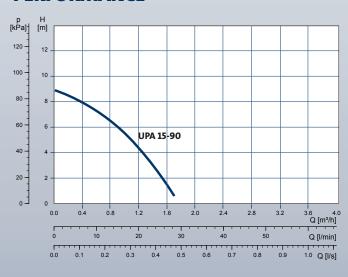

#### **PERFORMANCE**

## **Increased comfort**

Typically boosting 50 to 75kPa to the existing inlet pressure ensure a steady firm pressure, perfect to boost hot water pressure throughout the home.